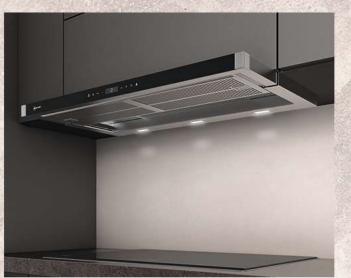

#### N70 - FULL TOUCH 1 - 3.7" FULL TOUCH TFT DISPLAY.

| N/0 - FULL TOUCH 1 - 3./" FULL TOUCH TET DISPLAY. |                                                                                                                                                            |                                                                         |    |  |            |  |  |  |
|---------------------------------------------------|------------------------------------------------------------------------------------------------------------------------------------------------------------|-------------------------------------------------------------------------|----|--|------------|--|--|--|
| Collection                                        | Display Size Oven Description No of Functions Steam                                                                                                        |                                                                         |    |  |            |  |  |  |
| N70                                               | Full Touch 1                                                                                                                                               | Full Touch 1     Slide & Hide <sup>®</sup> Single Pyrolytic Oven     14 |    |  |            |  |  |  |
| N70                                               | Full Touch 1                                                                                                                                               | Slide & Hide® Single Oven                                               | 14 |  | B54CR31N0B |  |  |  |
| N70                                               | Full Touch 1                                                                                                                                               | Compact Oven with Microwave                                             | 20 |  | C24MR21N0B |  |  |  |
| N70 DRAW                                          | ER RANGE                                                                                                                                                   |                                                                         |    |  |            |  |  |  |
| Collection                                        | Drawer Range                                                                                                                                               |                                                                         |    |  |            |  |  |  |
| N70                                               | 29cm Warming Drawer                                                                                                                                        |                                                                         |    |  |            |  |  |  |
| N70                                               | 14 cm Warming Drawer                                                                                                                                       |                                                                         |    |  |            |  |  |  |
| CORE RAN                                          | GE SEAMLESS CO                                                                                                                                             | DMBINATION STRIPS - STAINLESS STEEL                                     |    |  |            |  |  |  |
| Collection                                        | Drawer Range                                                                                                                                               |                                                                         |    |  | Model Code |  |  |  |
| N70                                               | 2 x 105cm Side Strips, Metal Platform & Brackets to install an N90 or an N70 single oven with a 45cm Compact oven in column.<br>(Single aperture required) |                                                                         |    |  |            |  |  |  |
| N70                                               | 2 x 90cm Side Strips to install an N90 or an N70 single oven with a 29cm warming drawer in column.                                                         |                                                                         |    |  |            |  |  |  |
| N70                                               | 2 x 60cm Side Strips                                                                                                                                       | to install an N90 or an N70 compact oven with a 14cm drawer in colum    | n. |  | Z11SZ60X0  |  |  |  |

# **Core Range Ovens - N50**

| llection  | Display Size                                                                                                      | Oven Description                         | No of Functions | Colour          | Home<br>Connect | Model Code |  |
|-----------|-------------------------------------------------------------------------------------------------------------------|------------------------------------------|-----------------|-----------------|-----------------|------------|--|
| N50       | LCD Display                                                                                                       | Slide & Hide® Single Pyrolytic Ovens     | 8               | Graphite Grey   | Yes             | B6ACH7HG0B |  |
| N50       | LCD Display                                                                                                       | Slide & Hide® Single Pyrolytic Ovens     | 8               | Stainless Steel | Yes             | B6ACH7HH0B |  |
| N50       | LCD Display                                                                                                       | Slide & Hide® Single Ovens               | 8               | Graphite Grey   | Yes             | B3AVH4HG0B |  |
| N50       | LCD Display                                                                                                       | Slide & Hide® Single Ovens               | 8               | Stainless Steel | Yes             | B3AVH4HH0B |  |
| N50       | LCD Display                                                                                                       | Slide & Hide® Single Ovens               | 7               | Graphite Grey   |                 | B3ACE4HG0B |  |
| N50       | LCD Display                                                                                                       | Slide & Hide® Single Ovens               | 7               | Stainless Steel |                 | B3ACE4HN0B |  |
| N50       | LCD Display                                                                                                       | Slide & Hide® Single Ovens               | 6               | Stainless Steel |                 | B4ACF1AN0B |  |
| EFF N50 ( | OVENS WITH DO                                                                                                     | OR                                       |                 |                 |                 |            |  |
| llection  | Display Size                                                                                                      | Oven Description                         | No of Functions | Colour          | Home<br>Connect | Model Code |  |
| N50       | LCD Display                                                                                                       | Single Pyrolytic Ovens                   | 8               | Stainless Steel | Yes             | B2ACH7HH0B |  |
| N50       | LCD Display                                                                                                       | Single Ovens                             | 6               | Stainless Steel |                 | B1ACE4HN0B |  |
| FF N50 (  | COMPACT OVEN                                                                                                      | S & MICROWAVES                           |                 |                 |                 |            |  |
| llection  | Display Size                                                                                                      | Oven description                         | No of Functions | Colour          | Home<br>Connect | Model Code |  |
| N50       | LCD Display                                                                                                       | Compact 45cm Microwave Combination Ovens | 3               | Graphite Grey   | Connect         | C1AMG84G0B |  |
| N50       | LCD Display                                                                                                       | Compact 45cm Microwave Combination Ovens | 3               | Stainless Steel |                 | C1AMG84N0B |  |
| N50       | White LCD Display                                                                                                 | Microwave Ovens                          | 5               | Stainless Steel |                 | HLAGD53N0B |  |
| N50       | White LCD Display                                                                                                 | Microwave Ovens                          | 5               | Stainless Steel |                 | HLAWD53N0B |  |
| N50       | White LCD Display                                                                                                 | Microwave Ovens                          | 5               | Graphite Grey   |                 | HLAWD23G0B |  |
| N50       | White LCD Display                                                                                                 | Microwave Ovens                          | 5               | Stainless Steel |                 | HLAWD23N0B |  |
| 50 DOUB   | LE OVEN RANGE                                                                                                     |                                          |                 |                 |                 |            |  |
| llection  | Display Size                                                                                                      | Oven Description                         | No of Functions | Colour          | Home<br>Connect | Model Code |  |
| N50       | LCD Display                                                                                                       | Double Ovens Pyrolytic                   | 8/4             | Graphite Grey   | Yes             | U2ACM7HG0B |  |
| N50       | LCD Display                                                                                                       | Double Ovens Pyrolytic                   | 8/4             | Stainless Steel | Yes             | U2ACM7HH0B |  |
| N50       | LCD Display                                                                                                       | Double Ovens                             | 7/4             | Stainless Steel |                 | U1ACI5HN0B |  |
| N50       | LCD Display                                                                                                       | Double Ovens                             | 6/4             | Stainless Steel |                 | U1ACE5HN0B |  |
| N50       | LCD Display                                                                                                       | Double Ovens                             | 5/4             | Graphite Grey   |                 | U1ACE2HG0B |  |
| N50       | LCD Display                                                                                                       | Double Ovens                             | 5/4             | Stainless Steel |                 | U1ACE2HN0B |  |
| O BUILT   | UNDER DOUBLE                                                                                                      | OVEN RANGE                               |                 |                 |                 |            |  |
| llection  | Display Size                                                                                                      | Oven Description                         | No of Functions | Colour          | Home<br>Connect | Model Code |  |
| N50       | LCD Display                                                                                                       | Built under Double Ovens                 | 7/4             | Stainless Steel |                 | J1ACE4HN0B |  |
| N50       | LCD Display                                                                                                       | Built under Double Ovens                 | 6/4             | Stainless Steel |                 | J1ACE2HN0B |  |
| 0 DRAW    | ER RANGE                                                                                                          |                                          |                 |                 |                 |            |  |
| llection  | Drawer Range                                                                                                      |                                          |                 |                 | Colour          | Model Code |  |
| N50       | 29cm Warming Drav                                                                                                 | wer                                      |                 |                 | Stainless Steel | N1AHA02N0B |  |
| N50       | 29cm Warming Drawer     Stainless Steel     NTAHA02N0B       14cm Warming Drawer     Graphite Grey     NTAHA01G0B |                                          |                 |                 |                 |            |  |

• ALL N90 & N70 models feature New Touch Screen.

• All N90 & N70 models feature

| All N90 & N70 models feature<br>Home Connect.              | B64FT53G0B                                                   | B64FS31G0B                                                   | B64VT73G0B                                                   |
|------------------------------------------------------------|--------------------------------------------------------------|--------------------------------------------------------------|--------------------------------------------------------------|
|                                                            | N 90                                                         | N 90                                                         |                                                              |
| MODELS<br>GRAPHITE GREY                                    | B64FT53G0B                                                   | STEAM                                                        | PYROLYTIC WITH VARIO STEA                                    |
| OPERATION                                                  | B04F153G0B                                                   | B64FS31G0B                                                   | B64VT73G0B                                                   |
| Premium Full Touch TFT Display Type                        | Full Touch 3                                                 | Full Touch 2                                                 | Full Touch 3                                                 |
| Screen Size                                                | 6.8"                                                         | 4.1*                                                         | 6.8"                                                         |
| CONTROLS                                                   | 0.0                                                          | -4.1                                                         | 0.0                                                          |
| Electronic control                                         | •                                                            |                                                              | •                                                            |
| Temperature proposal with display                          |                                                              |                                                              |                                                              |
| Heating up indicator / Residual heat indicator             |                                                              | 0/0                                                          | •/•                                                          |
| Control panel lock / Safety switch off                     | •/•                                                          | •/•                                                          | •/•                                                          |
| Automatic programmes                                       | •                                                            | •                                                            | •                                                            |
| SPECIAL FEATURES                                           | Childer Lawrence                                             | Chi Altri Suri Sure du di                                    | State A Litel @ Well Data stratile                           |
| Door type                                                  | Slide & Hide <sup>®</sup> With Rotating Handle,<br>SoftClose | Slide & Hide <sup>®</sup> With Rotating Handle,<br>SoftClose | Slide & Hide <sup>®</sup> With Rotating Handle,<br>SoftClose |
| Soft open door                                             | •                                                            | •                                                            | •                                                            |
| Oven Assistant with Voice Control                          | •                                                            | •                                                            | •                                                            |
| Home Connect                                               | •                                                            | •                                                            | •                                                            |
| Telescopic Rail                                            | Available as an accessory                                    | Available as an accessory                                    | Available as an accessory                                    |
| Multi Point Temperature Probe                              | •                                                            |                                                              | •                                                            |
| Single Point Meat Probe                                    | •                                                            |                                                              | •                                                            |
| Rapid heat up                                              | •                                                            | •                                                            | •                                                            |
| Baking and roasting assistant                              | •                                                            | •                                                            | •                                                            |
| FEATURES                                                   |                                                              |                                                              |                                                              |
| Electronic clock / timer                                   | White TFT Display                                            | White TFT Display                                            | White TFT Display                                            |
| Full glass inner door                                      | •                                                            | •                                                            | •                                                            |
| Glazed door (Quadruple / Triple/Double)                    | Triple (CoolTouch door)                                      | Triple (CoolTouch door)                                      | Quadruple (CoolTouch door)                                   |
| Internal lighting                                          | LED Light                                                    | LED Light                                                    | LED Light                                                    |
| Water tank empty indicator                                 | •                                                            | •                                                            | •                                                            |
| COOKING FUNCTIONS                                          | 22                                                           | 23                                                           | 20                                                           |
| FullSteam 100% / Intensive Steam                           | •                                                            | •                                                            |                                                              |
| Circo Therm® with Added Steam                              | •                                                            | •                                                            | •                                                            |
| Dough Proving with Added Steam                             | •                                                            | •                                                            | •                                                            |
| Keep Warm with Added Steam / Reheat with Added Steam       | •/•                                                          | •/•                                                          | •/•                                                          |
| Sous-vide cooking                                          | •                                                            |                                                              | •                                                            |
| Circo Therm®                                               | •                                                            | •                                                            | •                                                            |
| Circo Therm <sup>®</sup> Gentle / Top / bottom heat Gentle | ●/●/●                                                        | •/•/•                                                        | ●/●/●                                                        |
| Bottom heat                                                | •                                                            | •                                                            | •                                                            |
| Conventional heat / Conventional heat gentle               | •/•                                                          | •/•                                                          | ●/●                                                          |
| Low temperature cooking / Pre-heating                      | •/•                                                          | •/•                                                          | •/•                                                          |
| Circo Roasting / Hot air grilling                          | •/•                                                          | •/•                                                          | ●/●                                                          |
| Full surface grill / Centre Surface Grill                  | •/•                                                          | •/•                                                          | ●/●                                                          |
| Bread Baking Function / Pizza setting / Plate warming      | ●/●/●                                                        | ●/●/●                                                        | 0/0/0                                                        |
| Defrost / Dough Proving / Keep warm                        | 0/0/0                                                        | ●/●/●                                                        | /0/0                                                         |
| OVEN CLEANING                                              |                                                              |                                                              |                                                              |
| Pyrolytic cleaning                                         |                                                              |                                                              | •                                                            |
| Easy Clean / Base Clean                                    | •/•                                                          | •/•                                                          | •/•                                                          |
| Eco Clean Surface                                          | •                                                            | •                                                            |                                                              |
| Cleaning setting                                           | •                                                            | •                                                            | •                                                            |
| Descaling programme                                        | •                                                            | •                                                            | •                                                            |
| STANDARD ACCESSORIES                                       |                                                              |                                                              |                                                              |
| Universal pan                                              | 1                                                            | 1                                                            | 1                                                            |
| Steam Container                                            |                                                              | 3                                                            |                                                              |
| Combination Grid                                           | 2                                                            | 2                                                            | 2                                                            |
| ENERGY EFFICIENCY1                                         |                                                              |                                                              |                                                              |
| Energy efficiency class                                    | A+                                                           | A+                                                           | A+                                                           |
| Energy consumption per cycle CircoTherm kWh                | 0.69                                                         | 0.69                                                         | 0.69                                                         |
| Energy consumption per cycle conventional kWh              | 0.87                                                         | 0.87                                                         | 0.87                                                         |
| Oven capacity L                                            | 71                                                           | 71                                                           | 71                                                           |
| Time to cook standard load mins                            | 44                                                           | 44                                                           | 44                                                           |

44

1290

mins

 $\rm cm^2$ 

44

1290

44

1290