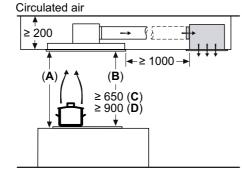

Largest baking sheet area

THE NEFF OVEN COLLECTIONS

HOBS

31

Home Connect

B6ACH7HH0B

Home Connect

B3ACE4HG0B

| CORE                                           |                 | N 50                             | N 50                             |
|------------------------------------------------|-----------------|----------------------------------|----------------------------------|
| MODELS                                         |                 | PYRC                             | LYTIC                            |
| GRAPHITE GREY                                  |                 | B6ACH7HG0B                       |                                  |
| STEEL                                          |                 |                                  | B6ACH7HH0B                       |
| OPERATION                                      |                 |                                  |                                  |
| Neff Design Retractable controls               |                 | •                                | •                                |
| CONTROLS                                       |                 |                                  |                                  |
| Electronic control                             |                 | •                                | •                                |
| Temperature proposal with display              |                 | • / •                            | • / •                            |
| Heating up indicator / Residual heat indicator |                 | • / •                            | • / •                            |
| Control panel lock / Safety switch off         |                 | • / •                            | • / •                            |
| Automatic programmes                           |                 |                                  |                                  |
| SPECIAL FEATURES                               |                 |                                  |                                  |
| Door type                                      |                 | Slide&Hide® with Rotating Handle | Slide&Hide® with Rotating Handle |
| Soft open door                                 |                 |                                  |                                  |
| Oven Assistant with Voice Control              |                 |                                  |                                  |
| Home Connect                                   |                 | •                                | •                                |
| Telescopic Rail                                |                 | 1 x Clip rail                    | 1 x Clip rail                    |
| Multi Point Temperature Probe                  |                 | P -                              |                                  |
| Single Point Meat Probe                        |                 |                                  |                                  |
| Rapid heat up                                  |                 |                                  |                                  |
| Baking and roasting assistant                  |                 |                                  |                                  |
| FEATURES                                       |                 |                                  |                                  |
| Electronic clock / timer                       |                 | White LCD Display                | White LCD Display                |
| Full glass inner door                          |                 | •                                | •                                |
| Glazed door (Quadruple / Triple / Double)      |                 | Quadruple                        | Quadruple                        |
| Internal lighting                              |                 | 1 x 25W Halogen                  | 1 x 25W Halogen                  |
| Water tank empty indicator                     |                 |                                  |                                  |
| COOKING FUNCTIONS                              |                 | 14                               | 14                               |
| CircoTherm®                                    |                 | 3D                               | 3D                               |
| CircoTherm® Gentle / Top/bottom heat Gentle    | e               | • /                              | • /                              |
| Top/bottom heat / Bottom heat                  |                 | • / •                            | • / •                            |
| Circo Roasting                                 |                 | •                                | •                                |
| Full surface grill/ Centre Surface Grill       |                 | • /                              | • /                              |
| Bread baking                                   |                 | •                                | •                                |
| Low temperature cooking                        |                 |                                  |                                  |
| Pizza setting/ CircoTherm® Intensive           |                 | •                                | •                                |
| Defrost                                        |                 |                                  |                                  |
| Dough Proving                                  |                 |                                  |                                  |
| Plate warming/ Keep Warm                       |                 |                                  |                                  |
| OVEN CLEANING                                  |                 |                                  |                                  |
| Pyrolytic cleaning                             |                 | •                                | •                                |
| Easy Clean / Base Clean                        |                 | • /                              | • /                              |
| Eco Clean Surface                              |                 |                                  |                                  |
| Cleaning setting                               |                 | •                                | •                                |
| Descaling programme                            |                 |                                  |                                  |
| STANDARD ACCESSORIES                           |                 |                                  |                                  |
| Universal pan                                  |                 | 1                                | 1                                |
| Steam Container                                |                 |                                  |                                  |
| Wire shelf                                     |                 | 2                                | 2                                |
| ENERGY EFFICIENCY1                             |                 |                                  |                                  |
| Energy efficiency class                        |                 | А                                | А                                |
| Energy consumption per cycle CircoTherm        | kWh             | 0.81                             | 0.81                             |
| Energy consumption per cycle conventional      | kWh             | 1.04                             | 1.04                             |
| Oven capacity                                  | L               | 71                               | 71                               |
| Time to cook standard load                     | mins            | 58                               | 58                               |
| Largest baking sheet area                      | cm <sup>2</sup> | 1290                             | 1290                             |
|                                                |                 |                                  |                                  |