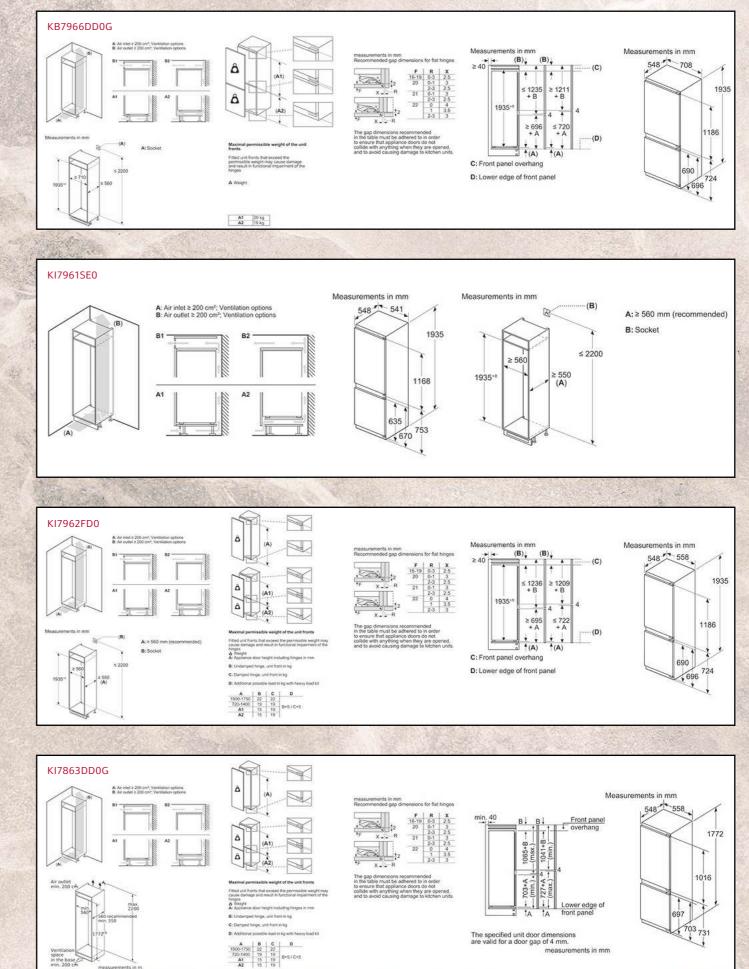

ct mm                       | 1 x ice cube tray                                        | 1 x ice cube tray | 1 x ice cube tray |
| Width of product mm                        | 820                                                      | 820               | 712               |
| Depth of product mm                        | 598                                                      | 598               | 558               |
|                                            | 550                                                      | 548               | 545               |



GI1113FE0

THE NEFF OVEN COLLECTIONS

VENTILATION

HOBS

LAUNDRY

## **Wine Coolers**

## American-Style Fridge Freezer







## **Built-In Fridge Freezers**

## **Built-In Fridge Freezers**



## **Built-In Fridge Freezers**





Measurements in mm. The line drawings featured in this brochure are provided as a guide to general dimensions only and are subject to amendment without prior notice. For full dimensional and installation details please refer to the documentation supplied with the appliance.

172 neff-home.com/uk/

LAUNDRY 173

DISHWASHING

THE NEFF OVEN COLLECTIONS

HOBS

VENTILATION

## **Built-In Single Door Fridges & Freezers**



Measurements in mm. The line drawings featured in this brochure are provided as a guide to general dimensions only and are subject to amendment without prior notice. For full dimensional and installation details please refer to the documentation supplied with the appliance.

## **Built-In Single Door Fridges & Freezers**



## **Built-Under Single Door Fridge & Freezers**

K