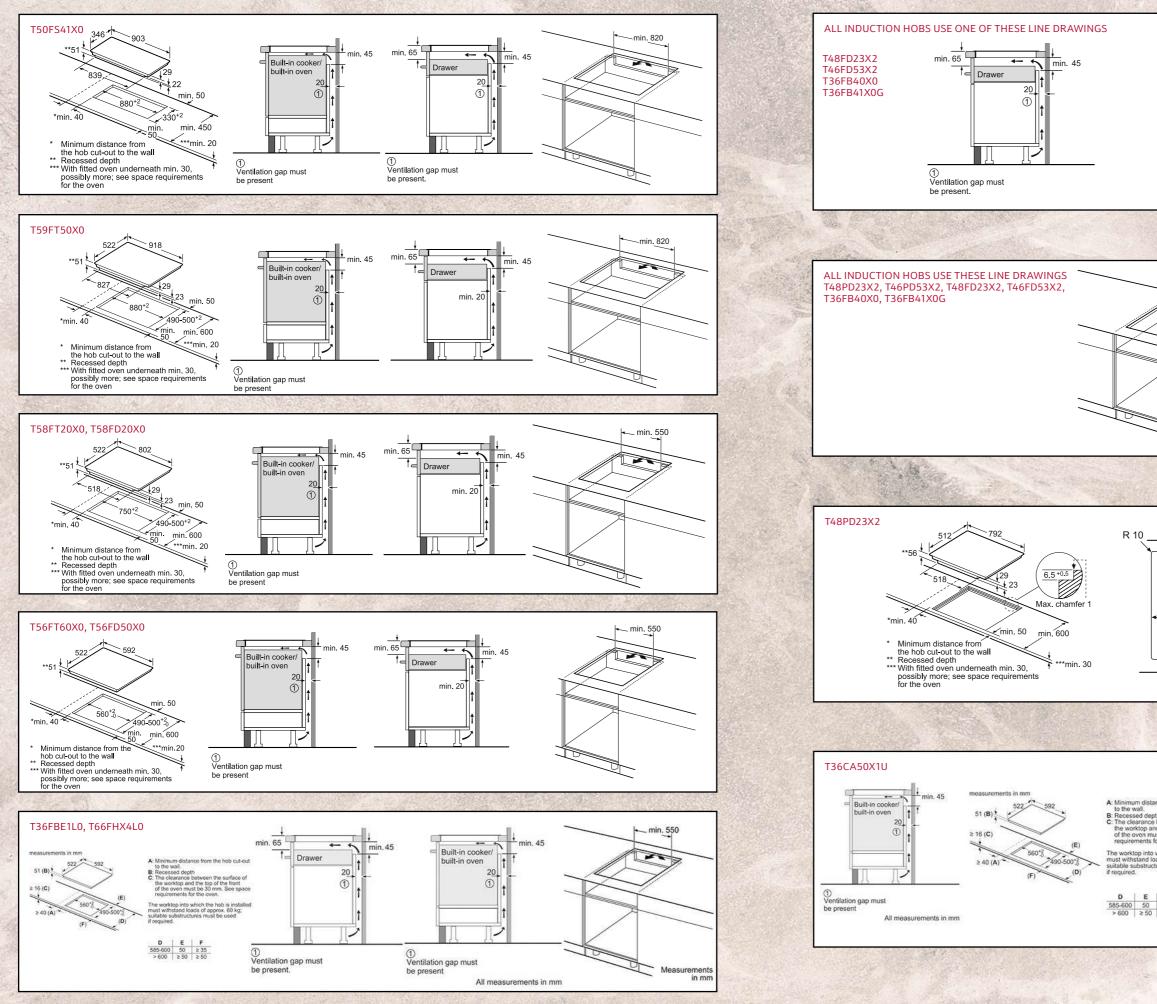

ting component outlet size: 222mm x 89mm                             | Z861SI0         |                   |           |
|                       | 90° Adaptor / Converter flat to round (Ø 150mm)<br>Ducting component outlet size: 222 mm x 89mm                                 | Z861511         |                   |           |
|                       | Diffusor for ducted recirculation - outlet size: 222mm x 89mm                                                                   | Z821PD1         |                   |           |
| and the second second | 1 x set of CleanAir recirculation filters, Z811DU0 1 X set of Acoustic filters                                                  | Z821VR1         |                   |           |

### **Flex Induction Hobs**



### **Flex Induction Hobs**





**Induction & Ceramic Hobs** 

### **Induction & Ceramic Hobs**

### **Domino Hobs**



### **Gas Hobs**



# Your Guide to Island Solutions

#### Simply eye-catching

If you like a contemporary-styled kitchen with an island cooking area, our island cooker hoods can add an inspiring focal point. A kitchen island, being in the centre of the kitchen, provides a hub for cooking, entertaining and socialising in one of the most used rooms in the home.



### **Ceiling Hood And Hob**

- Can be installed to a minimum height of 1500mm.
- Some models available as plug & play & reversible motors.



### Worktop Installation

- Guided Air.
- Options for ducting.
- Featuring Hob Hood Control & Home Connect.
- Whisper quiet and powerful.
- Ambient Light.



### **Venting Hob**

- Designed with flex