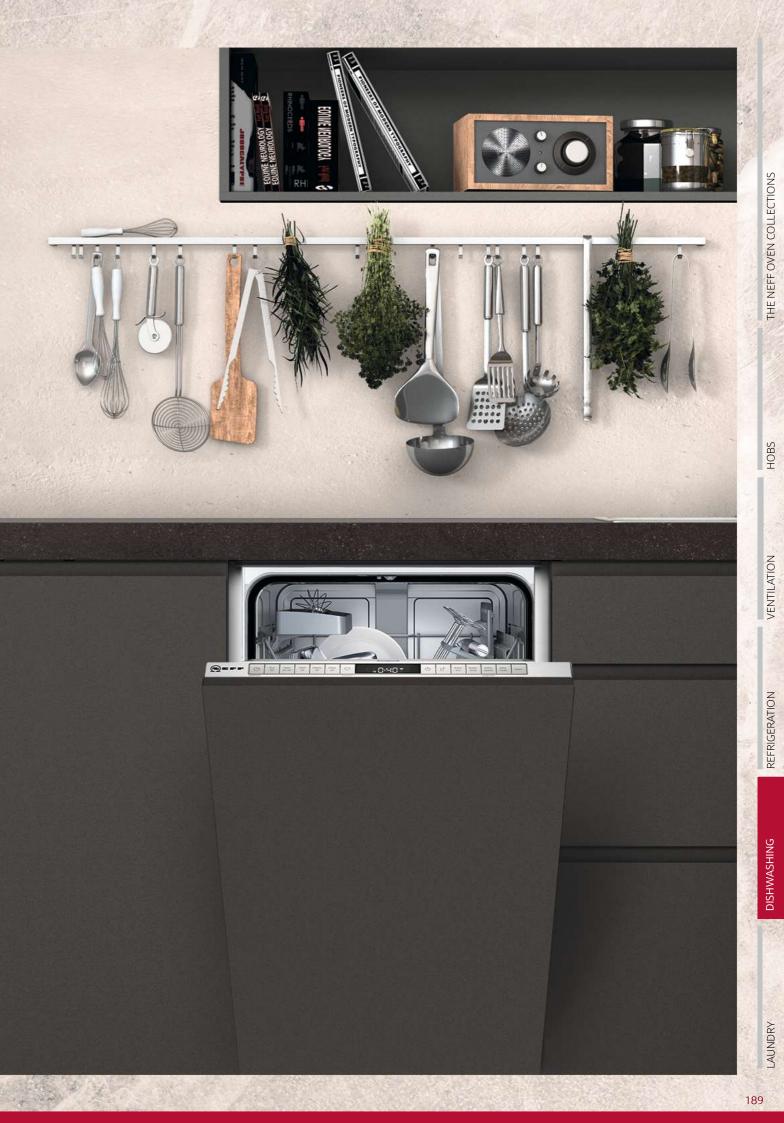

ed to an external water softener as long as the water softener produces softened water of less than 1.1 mmo/litre (7.0°e) and the water softener in the appliance is turned off. Please contact product advice for further information.Water pressure required: 0.5-10 Bar. Flow rate: 10 litres per minute. Inlet valve connected directly to 3<sup>44</sup>'s crewed joint.
Data valid in this table as of April 2022. Subject to modification without prior notice.

All of our dishwashers have Aqua Stop water protection, detergent aware, Dosage Assist and a door lock as standard. All NEFF dishwashers are suitable for use with doors from 2.5kg-8.5kg apart from SlimLine S875HKX20G (2.5kg to 7.5kg) and VarioHinge models S195HCX26G and S295HCX26G (4.5kg to 11.0kg) if the correct door springs are installed.



## **Fully Integrated Dishwashers**

## **Slim Line Dishwasher**



LAUNDRY

THE NEFF OVEN COLLECTIONS

HOBS

VENTILATION

REFRIGERATION

# Your Guide to Laundry

## Quality, performance and efficiency are standard on all our laundry appliances

A good laundry appliance should be reliable enough to provide perfect results again and again. We have three types of model to cover all your laundry needs: washing machines, washer dryer combination models and tumble dryers. All feature our signature innovations, designed to improve efficiency and, most importantly, to make life easier.



Our washing machines are so quiet they won't drown out your conversation. We have also added the innovative Time Light feature so you can see when your washing will be finished even when the furniture door is