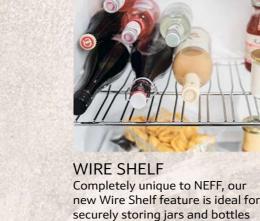

build up, so that your food stays fresher for longer.

### LOW FROST

Low Frost improves performance and reduces frost build up in an energy efficient way. It also provides more storage space due to there being no internal evaporator and you may only need to defrost your freezer every 2-3 years.

### ECO AIR FLOW

Our Eco Air Flow system treats your ingredients as lovingly as you picked them. Eco Air Flow circulates the air evenly in your fridge to keep flavours delicious under ideal cooling conditions.

### SUPER COOL

Allows for the increase in temperature that occurs when fresh food is added. As soon as the food is cold, the fridge will readjust to the normal temperature.

### FRESH SAFE

Our Innovative 0°C Fresh safe preservation system extends the life of food times to reduce waste.



# stacked on their side.



### EASY ACCESS SHELF The retractable glass shelf allows for

easy loading and unloading as well as better access to your food. Ideal for putting the finishing touches to those delicate desserts.

## Unique to NEFF, making your life even easier

### EASY CLEAN MAGNETIC **DOOR SEALS**

The magnetic door seals on all of our refrigeration ranges are removable, making them easy to clean and/or replace if necessary.

### ANTI-SPILL TRIMS

Effectively hold up to a pint of liquid in case of accidental spillage. Food is protected below and the clean-up process is a little less messy.

### EASY LIFT DOOR STORAGE Easily adjust door storage with just one hand. Combined with Easy Lift Shelves, your fridge space won't restrict your favourite foods and drink.



VARIO SHELF