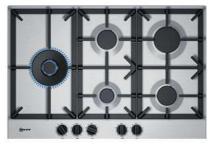

#### **BAKING AND ROASTING ASSISTANT**

Baking & Roasting Assistant helps you to Cook Meals with ease, by simply selecting pre-selected food items from the Bake & Roast Assist menu. Select your dish on the display you will find a suggested temperature & cooking time. For Baking, Roasting & Grilling the entire process gives perfect cooking results

### **Cooking Functions With Steam**

~~~

\*\*\*

LL

0

#### VARIO STEAM®

Vario Steam® gives dishes just the right amount of moisture by adding steam at three intensity levels, for baking, roasting or just heating up. Foods come out with more intense flavour and an appetising appearance.

### **FULL STEAM**

Make your favourite dishes healthier by locking in food's nutrients and flavour with our Full Steam function. It's easy to operate and also simple to refill the one litre water container - press a button to open the front panel, remove the container, fill it and you're ready to steam ahead.

### **Oven Cleaning Functions**