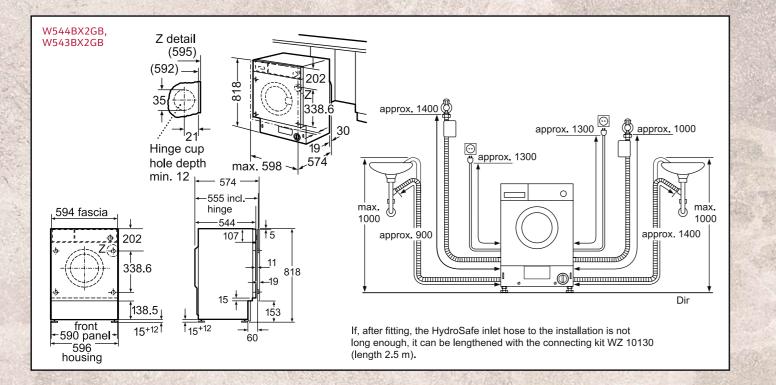

|                         | Left-hand                |
| And a second s |                         |                          |

HOBS

## **Fully Integrated Laundry**





### V6320X2GB



## **Freestanding Laundry**



THE NEFF OVEN COLLECTIONS

HOBS

VENTILATION

REFRIGERATION DISHWASHING 197



## **NEFF Customer Service**

Here at NEFF, we understand that although our kitchens and appliances are designed to cope with even the most exacting cookaholics, sometimes you need to turn to us for help. Whether you need a visit from one of our engineers, some spare parts for your NEFF appliance or just some helpful advice, we're here to talk - around the clock\*.

### GIVE US A CALL ON 0344 892 8979

If you're in the Republic of Ireland, call us on (01) 450 2655

## VISIT OUR WEBSITE AT NEFF-HOME.COM/UK NEFF-HOME.COM/IE

We're available 7 days a week. Our specialist advisors are available Monday to Friday 8am to 6pm, Saturday 9am to 5pm and Sunday 9am to 4pm.