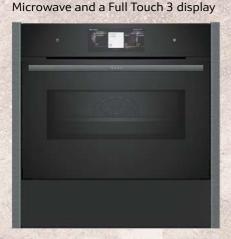

# Fascia Display Types HIERARCHY

### New high resolution interface available across N90 and N70 collections

Our Update to N90 & N70 includes the brand new Full Touch Screen interface. The Full Touch Screen is both intuitive and responsive – control the function and temperature with a swipe and a tap to allow for ultimate flexibility while cooking. The Full Touch Screen is available in three sizes to match the collections.

### N90 Full Touch 3

Full Touch Screen display; 6.8" high resolution TFT colour graphics display.