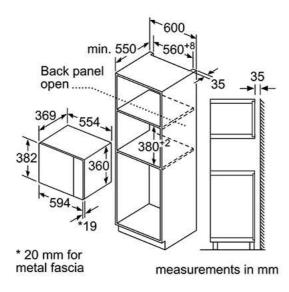

#### Measurements in mm





Measurements in mm

the front Recommended installation height 950-1450 mm

≥ 400 -

≥ 35

#### Measurements in mm Left corner installation



If using the 92° hinge limiter, the min. distance to the wall is only 100 mm

### **NEFF Core Range Compact Ovens**



ments in mm. The line drawings featured in this brochure are provided as a guide to general dimensions only and are subject to amendment without prior notice. For full dimensional and installation details please refer to the do with the appliance

52 neff-home.com/uk/





the base min. 50 cm<sup>2</sup>





measurements in mm

HOBS

REFRIGERATION



### **NEFF Core Range Microwaves**

### **NEFF Core Range Compact Ovens**





#### HLAGD53N0B, HLAWD53N0B, HLAWD23G0B, HLAWD23G0B



measurements in mm







Measurements in mm

Measurements in mm. The line drawings featured in this brochure are provided as a guide to general dimensions only and are subject to amendment without prior notice. For full dimensional and installation details please refer to the documentation supplied with the appliance.





Measurements in mm. The line drawings featured in this brochure are provided as a guide to general dimensions only and are subject to amendment without prior notice. For full dimensional and installation details please refer to the documentation supplied with the appliance.

54 neff-home.com/uk/



19-



N24ZA11G1 nts in mn 140 130 A:75 mm Compact ovens with appliance height of 455 mm can be installed above the warming drawer without an inter

N1AHA01N0B, N1AHA01G0B





Compact ovens wit