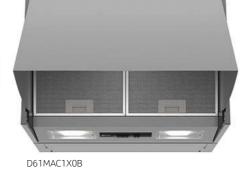

| B64VS71G0B                                      | B64CT73G0B                          | B64CS71G0B                                      | B64CS51G0B                                      |
|-------------------------------------------------|-------------------------------------|-------------------------------------------------|-------------------------------------------------|
| N 90                                            | N 90                                | N 90                                            | N 90                                            |
| PYROLYTIC WITH VARIO STEAM<br>B64VS71G0B        | PYRC<br>B64CT73G0B                  | DLYTIC<br>B64CS71G0B                            | STANDARD<br>B64CS51G0B                          |
| 664371666                                       | 0010113000                          | 0040371000                                      | 001031000                                       |
| Full Touch 2                                    | Full Touch 3                        | Full Touch 2                                    | Full Touch 2                                    |
| 4.1"                                            | 6.8"                                | 4.1"                                            | 4.1"                                            |
| •                                               | •                                   | •                                               | •                                               |
| •                                               | •                                   | •                                               | •                                               |
| •/•                                             | •/•                                 | •/•                                             | •/•                                             |
| •/•                                             | •/•                                 | •/•                                             | •/•                                             |
|                                                 |                                     | •                                               | •                                               |
| Slide & Hide <sup>®</sup> With Rotating Handle, | Slide & Hide® With Rotating Handle, | Slide & Hide <sup>®</sup> With Rotating Handle, | Slide & Hide <sup>®</sup> With Rotating Handle, |
| SoftClose                                       | SoftClose                           | SoftClose                                       | SoftClose                                       |
| •                                               | •                                   | •                                               | •                                               |
| •                                               | •                                   | ٠                                               | •                                               |
| Available as an accessory                       | Available as an accessory           | Available as an accessory                       | Available as an accessory                       |
| :                                               |                                     |                                                 |                                                 |
| •                                               |                                     |                                                 | •                                               |
| •                                               | •                                   | •                                               | •                                               |
|                                                 |                                     |                                                 |                                                 |
| White TFT Display                               | White TFT Display                   | White TFT Display                               | White TFT Display                               |
| Quadruple (CoolTouch door)                      | Quadruple (CoolTouch door)          | Quadruple (CoolTouch door)                      | Triple (CoolTouch door)                         |
| LED Light                                       | LED Light                           | LED Light                                       | LED Light                                       |
| •                                               |                                     |                                                 |                                                 |
| 20                                              | 14                                  | 14                                              | 14                                              |
| •                                               |                                     |                                                 |                                                 |
| •                                               |                                     |                                                 |                                                 |
| •                                               |                                     |                                                 |                                                 |
| •                                               |                                     |                                                 |                                                 |
| 0/0/0                                           | 0/0/0                               | •/•/•                                           | •/•/•                                           |
| •                                               | •                                   | •                                               | •                                               |
| ●/●                                             | •/•                                 | •/•                                             | •/•                                             |
| •/•                                             | 0/0                                 | •/•                                             | •/•                                             |
| •/•                                             | •/•                                 | •/•                                             | /•                                              |
| 0/0/0                                           | •/•/•                               | •/•/                                            | /•/•                                            |
| /•                                              | /•                                  | /●/●                                            | /●/●                                            |
|                                                 |                                     |                                                 |                                                 |
| •                                               | •                                   | •                                               | •/•                                             |
| •/•                                             | •/•                                 | •/•                                             | •                                               |
| •                                               | •                                   | •                                               | •                                               |
| •                                               |                                     |                                                 |                                                 |
| 1                                               | 1                                   | 1                                               | 1                                               |
| 1                                               | 1                                   | I                                               | 1                                               |
| 2                                               | 2                                   | 2                                               | 2                                               |
|                                                 |                                     |                                                 |                                                 |
| A+                                              | A+                                  | A+                                              | A+                                              |
| 0.69<br>0.87                                    | 0.69<br>0.87                        | 0.69<br>0.87                                    | 0.69<br>0.87                                    |
| 71                                              | 71                                  | 71                                              | 71                                              |
| 44                                              | 44                                  | 44                                              | 44                                              |
| 1290                                            | 1290                                | 1290                                            | 1290                                            |

Time to cook standard load

Largest baking sheet area

THE NEFF OVEN COLLECTIONS

HOBS

VENTILATION

REFRIGERATION

LAUNDRY

B54CR71N0B