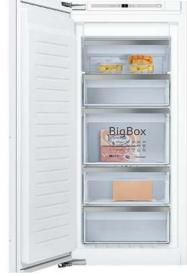

### **NEFF Core Range Single Ovens With Steam**

### **NEFF Core Range Double Ovens**

Measurements in mm. The line drawings featured in this brochure are provided as a guide to general dimensions only and are subject to amendment without prior notice. For full dimensional and installation details please refer to the documentation supplied with the appliance.