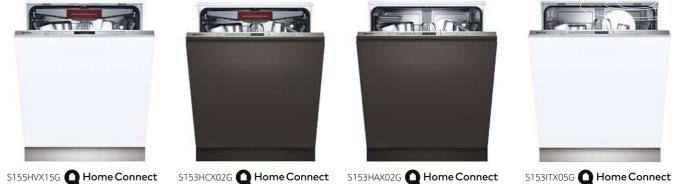

### **Gas Hobs**

For traditionalists who prefer to see exactly how much heat is delivered to their pans, gas cooking provides a robust and reliable way to prepare your favourite dishes. You can control your hob by numbers and not by eye with our precise and responsive FlameSelect<sup>®</sup> heat control feature, available across selected gas hobs.