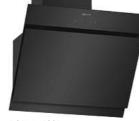

#### N70 - FULL TOUCH 1 - 3.7" FULL TOUCH TFT DISPLAY.

| N/0 - FULL TOUCH 1 - 3./" FULL TOUCH TET DISPLAY. |                                                                                                                                                            |                                                                         |    |  |            |  |  |  |
|---------------------------------------------------|------------------------------------------------------------------------------------------------------------------------------------------------------------|-------------------------------------------------------------------------|----|--|------------|--|--|--|
| Collection                                        | Display Size Oven Description No of Functions Steam                                                                                                        |                                                                         |    |  |            |  |  |  |
| N70                                               | Full Touch 1                                                                                                                                               | Full Touch 1     Slide & Hide <sup>®</sup> Single Pyrolytic Oven     14 |    |  |            |  |  |  |
| N70                                               | Full Touch 1                                                                                                                                               | Slide & Hide® Single Oven                                               | 14 |  | B54CR31N0B |  |  |  |
| N70                                               | Full Touch 1                                                                                                                                               | Compact Oven with Microwave                                             | 20 |  | C24MR21N0B |  |  |  |
| N70 DRAW                                          | ER RANGE                                                                                                                                                   |                                                                         |    |  |            |  |  |  |
| Collection                                        | Drawer Range                                                                                                                                               |                                                                         |    |  |            |  |  |  |
| N70                                               | 29cm Warming Drawer                                                                                                                                        |                                                                         |    |  |            |  |  |  |
| N70                                               | 14 cm Warming Drawer                                                                                                                                       |                                                                         |    |  |            |  |  |  |
| CORE RAN                                          | GE SEAMLESS CO                                                                                                                                             | DMBINATION STRIPS - STAINLESS STEEL                                     |    |  |            |  |  |  |
| Collection                                        | Drawer Range                                                                                                                                               |                                                                         |    |  | Model Code |  |  |  |
| N70                                               | 2 x 105cm Side Strips, Metal Platform & Brackets to install an N90 or an N70 single oven with a 45cm Compact oven in column.<br>(Single aperture required) |                                                                         |    |  |            |  |  |  |
| N70                                               | 2 x 90cm Side Strips to install an N90 or an N70 single oven with a 29cm warming drawer in column.                                                         |                                                                         |    |  |            |  |  |  |
| N70                                               | 2 x 60cm Side Strips                                                                                                                                       | to install an N90 or an N70 compact oven with a 14cm drawer in colum    | n. |  | Z11SZ60X0  |  |  |  |

# **Core Range Ovens - N50**

| llection  | Display Size                                                                                                      | Oven Description                         | No of Functions | Colour          | Home<br>Connect | Model Code |  |
|-----------|-------------------------------------------------------------------------------------------------------------------|------------------------------------------|-----------------|-----------------|-----------------|------------|--|
| N50       | LCD Display                                                                                                       | Slide & Hide® Single Pyrolytic Ovens     | 8               | Graphite Grey   | Yes             | B6ACH7HG0B |  |
| N50       | LCD Display                                                                                                       | Slide & Hide® Single Pyrolytic Ovens     | 8               | Stainless Steel | Yes             | B6ACH7HH0B |  |
| N50       | LCD Display                                                                                                       | Slide & Hide® Single Ovens               | 8               | Graphite Grey   | Yes             | B3AVH4HG0B |  |
| N50       | LCD Display                                                                                                       | Slide & Hide® Single Ovens               | 8               | Stainless Steel | Yes             | B3AVH4HH0B |  |
| N50       | LCD Display                                                                                                       | Slide & Hide® Single Ovens               | 7               | Graphite Grey   |                 | B3ACE4HG0B |  |
| N50       | LCD Display                                                                                                       | Slide & Hide® Single Ovens               | 7               | Stainless Steel |                 | B3ACE4HN0B |  |
| N50       | LCD Display                                                                                                       | Slide & Hide® Single Ovens               | 6               | Stainless Steel |                 | B4ACF1AN0B |  |
| EFF N50 ( | OVENS WITH DO                                                                                                     | OR                                       |                 |                 |                 |            |  |
| llection  | Display Size                                                                                                      | Oven Description                         | No of Functions | Colour          | Home<br>Connect | Model Code |  |
| N50       | LCD Display                                                                                                       | Single Pyrolytic Ovens                   | 8               | Stainless Steel | Yes             | B2ACH7HH0B |  |
| N50       | LCD Display                                                                                                       | Single Ovens                             | 6               | Stainless Steel |                 | B1ACE4HN0B |  |
| FF N50 (  | COMPACT OVEN                                                                                                      | S & MICROWAVES                           |                 |                 |                 |            |  |
| llection  | Display Size                                                                                                      | Oven description                         | No of Functions | Colour          | Home<br>Connect | Model Code |  |
| N50       | LCD Display                                                                                                       | Compact 45cm Microwave Combination Ovens | 3               | Graphite Grey   | Connect         | C1AMG84G0B |  |
| N50       | LCD Display                                                                                                       | Compact 45cm Microwave Combination Ovens | 3               | Stainless Steel |                 | C1AMG84N0B |  |
| N50       | White LCD Display                                                                                                 | Microwave Ovens                          | 5               | Stainless Steel |                 | HLAGD53N0B |  |
| N50       | White LCD Display                                                                                                 | Microwave Ovens                          | 5               | Stainless Steel |                 | HLAWD53N0B |  |
| N50       | White LCD Display                                                                                                 | Microwave Ovens                          | 5               | Graphite Grey   |                 | HLAWD23G0B |  |
| N50       | White LCD Display                                                                                                 | Microwave Ovens                          | 5               | Stainless Steel |                 | HLAWD23N0B |  |
| 50 DOUB   | LE OVEN RANGE                                                                                                     |                                          |                 |                 |                 |            |  |
| llection  | Display Size                                                                                                      | Oven Description                         | No of Functions | Colour          | Home<br>Connect | Model Code |  |
| N50       | LCD Display                                                                                                       | Double Ovens Pyrolytic                   | 8/4             | Graphite Grey   | Yes             | U2ACM7HG0B |  |
| N50       | LCD Display                                                                                                       | Double Ovens Pyrolytic                   | 8/4             | Stainless Steel | Yes             | U2ACM7HH0B |  |
| N50       | LCD Display                                                                                                       | Double Ovens                             | 7/4             | Stainless Steel |                 | U1ACI5HN0B |  |
| N50       | LCD Display                                                                                                       | Double Ovens                             | 6/4             | Stainless Steel |                 | U1ACE5HN0B |  |
| N50       | LCD Display                                                                                                       | Double Ovens                             | 5/4             | Graphite Grey   |                 | U1ACE2HG0B |  |
| N50       | LCD Display                                                                                                       | Double Ovens                             | 5/4             | Stainless Steel |                 | U1ACE2HN0B |  |
| O BUILT   | UNDER DOUBLE                                                                                                      | OVEN RANGE                               |                 |                 |                 |            |  |
| llection  | Display Size                                                                                                      | Oven Description                         | No of Functions | Colour          | Home<br>Connect | Model Code |  |
| N50       | LCD Display                                                                                                       | Built under Double Ovens                 | 7/4             | Stainless Steel |                 | J1ACE4HN0B |  |
| N50       | LCD Display                                                                                                       | Built under Double Ovens                 | 6/4             | Stainless Steel |                 | J1ACE2HN0B |  |
| 0 DRAW    | ER RANGE                                                                                                          |                                          |                 |                 |                 |            |  |
| llection  | Drawer Range                                                                                                      |                                          |                 |                 | Colour          | Model Code |  |
| N50       | 29cm Warming Drav                                                                                                 | wer                                      |                 |                 | Stainless Steel | N1AHA02N0B |  |
| N50       | 29cm Warming Drawer     Stainless Steel     NTAHA02N0B       14cm Warming Drawer     Graphite Grey     NTAHA01G0B |                                          |                 |                 |                 |            |  |

• ALL N90 & N70 models feature New Touch Screen.

• All N90 & N70 models feature

| All N90 & N70 models feature<br>Home Connect.              | B64FT53G0B                                                   | B64FS31G0B                                                   | B64VT73G0B                                                   |
|------------------------------------------------------------|--------------------------------------------------------------|--------------------------------------------------------------|--------------------------------------------------------------|
|                                                            | N 90                                                         | N 90                                                         |                                                              |
| MODELS<br>GRAPHITE GREY                                    | B64FT53G0B                                                   | STEAM                                                        | PYROLYTIC WITH VARIO STEA                                    |
| OPERATION                                                  | B04F153G0B                                                   | B64FS31G0B                                                   | B64VT73G0B                                                   |
| Premium Full Touch TFT Display Type                        | Full Touch 3                                                 | Full Touch 2                                                 | Full Touch 3                                                 |
| Screen Size                                                | 6.8"                                                         | 4.1*                                                         | 6.8"                                                         |
| CONTROLS                                                   | 0.0                                                          | -4.1                                                         | 0.0                                                          |
| Electronic control                                         | •                                                            |                                                              | •                                                            |
| Temperature proposal with display                          |                                                              |                                                              |                                                              |
| Heating up indicator / Residual heat indicator             |                                                              | 0/0                                                          | •/•                                                          |
| Control panel lock / Safety switch off                     | •/•                                                          | •/•                                                          | •/•                                                          |
| Automatic programmes                                       | •                                                            | •                                                            | •                                                            |
| SPECIAL FEATURES                                           | Childer Lawrence                                             | Chi Altri Suri Sure du di                                    | State A Litel @ Well Data stratile                           |
| Door type                                                  | Slide & Hide <sup>®</sup> With Rotating Handle,<br>SoftClose | Slide & Hide <sup>®</sup> With Rotating Handle,<br>SoftClose | Slide & Hide <sup>®</sup> With Rotating Handle,<br>SoftClose |
| Soft open door                                             | •                                                            | •                                                            | •                                                            |
| Oven Assistant with Voice Control                          | •                                                            | •                                                            | •                                                            |
| Home Connect                                               | •                                                            | •                                                            | •                                                            |
| Telescopic Rail                                            | Available as an accessory                                    | Available as an accessory                                    | Available as an accessory                                    |
| Multi Point Temperature Probe                              | •                                                            |                                                              | •                                                            |
| Single Point Meat Probe                                    | •                                                            |                                                              | •                                                            |
| Rapid heat up                                              | •                                                            | •                                                            | •                                                            |
| Baking and roasting assistant                              | •                                                            | •                                                            | •                                                            |
| FEATURES                                                   |                                                              |                                                              |                                                              |
| Electronic clock / timer                                   | White TFT Display                                            | White TFT Display                                            | White TFT Display                                            |
| Full glass inner door                                      | •                                                            | •                                                            | •                                                            |
| Glazed door (Quadruple / Triple/Double)                    | Triple (CoolTouch door)                                      | Triple (CoolTouch door)                                      | Quadruple (CoolTouch door)                                   |
| Internal lighting                                          | LED Light                                                    | LED Light                                                    | LED Light                                                    |
| Water tank empty indicator                                 | •                                                            | •                                                            | •                                                            |
| COOKING FUNCTIONS                                          | 22                                                           | 23                                                           | 20                                                           |
| FullSteam 100% / Intensive Steam                           | •                                                            | •                                                            |                                                              |
| Circo Therm® with Added Steam                              | •                                                            | •                                                            | •                                                            |
| Dough Proving with Added Steam                             | •                                                            | •                                                            | •                                                            |
| Keep Warm with Added Steam / Reheat with Added Steam       | •/•                                                          | •/•                                                          | •/•                                                          |
| Sous-vide cooking                                          | •                                                            |                                                              | •                                                            |
| Circo Therm®                                               | •                                                            | •                                                            | •                                                            |
| Circo Therm <sup>®</sup> Gentle / Top / bottom heat Gentle | ●/●/●                                                        | •/•/•                                                        | ●/●/●                                                        |
| Bottom heat                                                | •                                                            | •                                                            | •                                                            |
| Conventional heat / Conventional heat gentle               | •/•                                                          | •/•                                                          | ●/●                                                          |
| Low temperature cooking / Pre-heating                      | •/•                                                          | •/•                                                          | •/•                                                          |
| Circo Roasting / Hot air grilling                          | •/•                                                          | •/•                                                          | ●/●                                                          |
| Full surface grill / Centre Surface Grill                  | •/•                                                          | •/•                                                          | ●/●                                                          |
| Bread Baking Function / Pizza setting / Plate warming      | ●/●/●                                                        | ●/●/●                                                        | 0/0/0                                                        |
| Defrost / Dough Proving / Keep warm                        | 0/0/0                                                        | ●/●/●                                                        | /0/0                                                         |
| OVEN CLEANING                                              |                                                              |                                                              |                                                              |
| Pyrolytic cleaning                                         |                                                              |                                                              | •                                                            |
| Easy Clean / Base Clean                                    | •/•                                                          | •/•                                                          | •/•                                                          |
| Eco Clean Surface                                          | •                                                            | •                                                            |                                                              |
| Cleaning setting                                           | •                                                            | •                                                            | •                                                            |
| Descaling programme                                        | •                                                            | •                                                            | •                                                            |
| STANDARD ACCESSORIES                                       |                                                              |                                                              |                                                              |
| Universal pan                                              | 1                                                            | 1                                                            | 1                                                            |
| Steam Container                                            |                                                              | 3                                                            |                                                              |
| Combination Grid                                           | 2                                                            | 2                                                            | 2                                                            |
| ENERGY EFFICIENCY1                                         |                                                              |                                                              |                                                              |
| Energy efficiency class                                    | A+                                                           | A+                                                           | A+                                                           |
| Energy consumption per cycle CircoTherm kWh                | 0.69                                                         | 0.69                                                         | 0.69                                                         |
| Energy consumption per cycle conventional kWh              | 0.87                                                         | 0.87                                                         | 0.87                                                         |
| Oven capacity L                                            | 71                                                           | 71                                                           | 71                                                           |
| Time to cook standard load mins                            | 44                                                           | 44                                                           | 44                                                           |