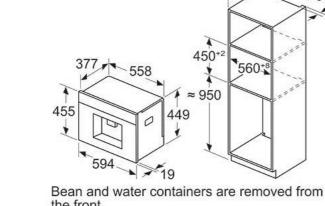

he appliance.



| Hob type                      | min. worktop thickness |       |  |  |  |
|-------------------------------|------------------------|-------|--|--|--|
|                               | fitted                 | flush |  |  |  |
| Induction hob                 | 42 mm                  | 43 mm |  |  |  |
| Full surface<br>Induction hob | 52 mm                  | 53 mm |  |  |  |
| Gas hob                       | 32 mm                  | 43 mm |  |  |  |
| Electric hob                  | 32 mm                  | 35 mm |  |  |  |

HOBS

LAUNDRY

51

REFRIGERATION

### **NEFF Core Range Coffee Machine**

#### CL4TT11G0



A: 7.5 mm

Measurements in mm



Bean and water containers are removed from the front Recommended installation height 950-1450 mm

#### Measurements in mm





Measurements in mm

the front Recommended installation height 950-1450 mm

≥ 400 -

≥ 35

#### Measurements in mm Left corner installation



If using the 92° hinge limiter, the min. distance to the wall is only 100 mm

### **NEFF Core Range Compact Ovens**



ments in mm. The line drawings featured in this brochure are provided as a guide to general dimensions only and are subject to amendment without prior notice. For full dimensional and installation details please refer to the do with the appliance

52 neff-home.com/uk/





the base min. 50 cm<sup>2</sup>





measurements in mm

HOBS

REFRIGERATION



### **NEFF Core Range Microwaves**

### **NEFF Core Range Compact Ovens**





#### HLAGD53N0B, HLAWD53N0B, HLAWD23G0B, HLAWD23G0B



measurements in mm







Measurements in mm

Mea