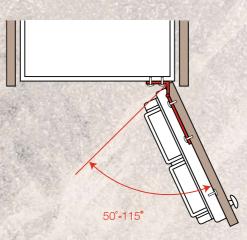

Measurements in mm Installation with a cooktop

- A: Recessed depth 29-50 mm B: Clearance min.: Induction cooktop: 5 mm
- Gas cooktop: 5 mm Electric cooktop: 2 mm

REFRIGERATION

HOBS

DISHWASHING