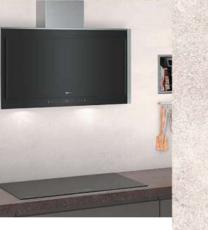

#### N70 - FULL TOUCH 1 - 3.7" FULL TOUCH TFT DISPLAY.

| N/0 - FULL TOUCH 1 - 3./" FULL TOUCH TET DISPLAY. |                                                                                                                                                            |                                                                         |    |  |            |  |  |  |
|---------------------------------------------------|------------------------------------------------------------------------------------------------------------------------------------------------------------|-------------------------------------------------------------------------|----|--|------------|--|--|--|
| Collection                                        | Display Size Oven Description No of Functions Steam                                                                                                        |                                                                         |    |  |            |  |  |  |
| N70                                               | Full Touch 1                                                                                                                                               | Full Touch 1     Slide & Hide <sup>®</sup> Single Pyrolytic Oven     14 |    |  |            |  |  |  |
| N70                                               | Full Touch 1                                                                                                                                               | Slide & Hide® Single Oven                                               | 14 |  | B54CR31N0B |  |  |  |
| N70                                               | Full Touch 1                                                                                                                                               | Compact Oven with Microwave                                             | 20 |  | C24MR21N0B |  |  |  |
| N70 DRAW                                          | ER RANGE                                                                                                                                                   |                                                                         |    |  |            |  |  |  |
| Collection                                        | Drawer Range                                                                                                                                               |                                                                         |    |  |            |  |  |  |
| N70                                               | 29cm Warming Drawer                                                                                                                                        |                                                                         |    |  |            |  |  |  |
| N70                                               | 14 cm Warming Drawer                                                                                                                                       |                                                                         |    |  |            |  |  |  |
| CORE RAN                                          | GE SEAMLESS CO                                                                                                                                             | DMBINATION STRIPS - STAINLESS STEEL                                     |    |  |            |  |  |  |
| Collection                                        | Drawer Range                                                                                                                                               |                                                                         |    |  | Model Code |  |  |  |
| N70                                               | 2 x 105cm Side Strips, Metal Platform & Brackets to install an N90 or an N70 single oven with a 45cm Compact oven in column.<br>(Single aperture required) |                                                                         |    |  |            |  |  |  |
| N70                                               | 2 x 90cm Side Strips to install an N90 or an N70 single oven with a 29cm warming drawer in column.                                                         |                                                                         |    |  |            |  |  |  |
| N70                                               | 2 x 60cm Side Strips                                                                                                                                       | to install an N90 or an N70 compact oven with a 14cm drawer in colum    | n. |  | Z11SZ60X0  |  |  |  |

# **Core Range Ovens - N50**

| llection  | Display Size                                                                                                      | Oven Description                         | No of Functions | Colour          | Home<br>Connect | Model Code |  |
|-----------|-------------------------------------------------------------------------------------------------------------------|------------------------------------------|-----------------|-----------------|-----------------|------------|--|
| N50       | LCD Display                                                                                                       | Slide & Hide® Single Pyrolytic Ovens     | 8               | Graphite Grey   | Yes             | B6ACH7HG0B |  |
| N50       | LCD Display                                                                                                       | Slide & Hide® Single Pyrolytic Ovens     | 8               | Stainless Steel | Yes             | B6ACH7HH0B |  |
| N50       | LCD Display                                                                                                       | Slide & Hide® Single Ovens               | 8               | Graphite Grey   | Yes             | B3AVH4HG0B |  |
| N50       | LCD Display                                                                                                       | Slide & Hide® Single Ovens               | 8               | Stainless Steel | Yes             | B3AVH4HH0B |  |
| N50       | LCD Display                                                                                                       | Slide & Hide® Single Ovens               | 7               | Graphite Grey   |                 | B3ACE4HG0B |  |
| N50       | LCD Display                                                                                                       | Slide & Hide® Single Ovens               | 7               | Stainless Steel |                 | B3ACE4HN0B |  |
| N50       | LCD Display                                                                                                       | Slide & Hide® Single Ovens               | 6               | Stainless Steel |                 | B4ACF1AN0B |  |
| EFF N50 ( | OVENS WITH DO                                                                                                     | OR                                       |                 |                 |                 |            |  |
| llection  | Display Size                                                                                                      | Oven Description                         | No of Functions | Colour          | Home<br>Connect | Model Code |  |
| N50       | LCD Display                                                                                                       | Single Pyrolytic Ovens                   | 8               | Stainless Steel | Yes             | B2ACH7HH0B |  |
| N50       | LCD Display                                                                                                       | Single Ovens                             | 6               | Stainless Steel |                 | B1ACE4HN0B |  |
| FF N50 (  | COMPACT OVEN                                                                                                      | S & MICROWAVES                           |                 |                 |                 |            |  |
| llection  | Display Size                                                                                                      | Oven description                         | No of Functions | Colour          | Home<br>Connect | Model Code |  |
| N50       | LCD Display                                                                                                       | Compact 45cm Microwave Combination Ovens | 3               | Graphite Grey   | Connect         | C1AMG84G0B |  |
| N50       | LCD Display                                                                                                       | Compact 45cm Microwave Combination Ovens | 3               | Stainless Steel |                 | C1AMG84N0B |  |
| N50       | White LCD Display                                                                                                 | Microwave Ovens                          | 5               | Stainless Steel |                 | HLAGD53N0B |  |
| N50       | White LCD Display                                                                                                 | Microwave Ovens                          | 5               | Stainless Steel |                 | HLAWD53N0B |  |
| N50       | White LCD Display                                                                                                 | Microwave Ovens                          | 5               | Graphite Grey   |                 | HLAWD23G0B |  |
| N50       | White LCD Display                                                                                                 | Microwave Ovens                          | 5               | Stainless Steel |                 | HLAWD23N0B |  |
| 50 DOUB   | LE OVEN RANGE                                                                                                     |                                          |                 |                 |                 |            |  |
| llection  | Display Size                                                                                                      | Oven Description                         | No of Functions | Colour          | Home<br>Connect | Model Code |  |
| N50       | LCD Display                                                                                                       | Double Ovens Pyrolytic                   | 8/4             | Graphite Grey   | Yes             | U2ACM7HG0B |  |
| N50       | LCD Display                                                                                                       | Double Ovens Pyrolytic                   | 8/4             | Stainless Steel | Yes             | U2ACM7HH0B |  |
| N50       | LCD Display                                                                                                       | Double Ovens                             | 7/4             | Stainless Steel |                 | U1ACI5HN0B |  |
| N50       | LCD Display                                                                                                       | Double Ovens                             | 6/4             | Stainless Steel |                 | U1ACE5HN0B |  |
| N50       | LCD Display                                                                                                       | Double Ovens                             | 5/4             | Graphite Grey   |                 | U1ACE2HG0B |  |
| N50       | LCD Display                                                                                                       | Double Ovens                             | 5/4             | Stainless Steel |                 | U1ACE2HN0B |  |
| O BUILT   | UNDER DOUBLE                                                                                                      | OVEN RANGE                               |                 |                 |                 |            |  |
| llection  | Display Size                                                                                                      | Oven Description                         | No of Functions | Colour          | Home<br>Connect | Model Code |  |
| N50       | LCD Display                                                                                                       | Built under Double Ovens                 | 7/4             | Stainless Steel |                 | J1ACE4HN0B |  |
| N50       | LCD Display                                                                                                       | Built under Double Ovens                 | 6/4             | Stainless Steel |                 | J1ACE2HN0B |  |
| 0 DRAW    | ER RANGE                                                                                                          |                                          |                 |                 |                 |            |  |
| llection  | Drawer Range                                                                                                      |                                          |                 |                 | Colour          | Model Code |  |
| N50       | 29cm Warming Drav                                                                                                 | wer                                      |                 |                 | Stainless Steel | N1AHA02N0B |  |
| N50       | 29cm Warming Drawer     Stainless Steel     NTAHA02N0B       14cm Warming Drawer     Graphite Grey     NTAHA01G0B |                                          |                 |                 |                 |            |  |