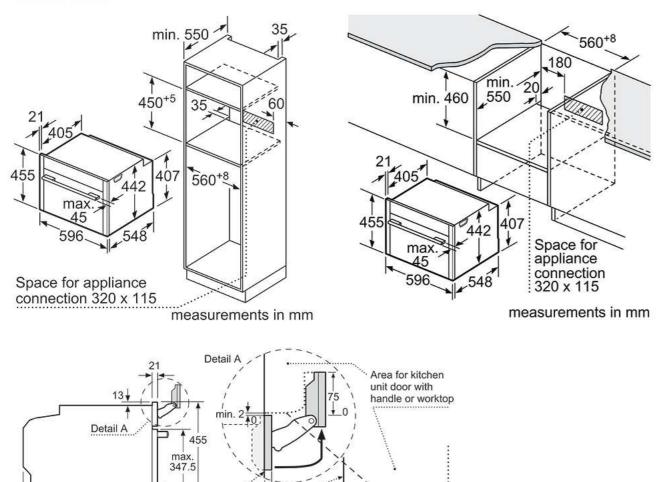

FT53G0B, C24FS31G0B

#### Installing two appliances on top of each other Air exchange



Installation with a hob.

| Hob type                      | min. work | top thickr |
|-------------------------------|-----------|------------|
|                               | fitted    | flush      |
| Induction hob                 | 42 mm     | 43 mm      |
| Full surface<br>Induction hob | 52 mm     | 53 mm      |
| Gas hob                       | 32 mm     | 43 mm      |
| Electric hob                  | 32 mm     | 35 mm      |

If the compact appliance will be installed underneath a hob, the following worktop thicknesses (including substructure if necessary) must be taken into account

measurements in m

460

min.

70

55 65

30

measurements in mm

#### A: Air inlet ≥ 200 cm<sup>2</sup>

(A)



min.  $2 \frac{510^{15}}{10}$ 

Kitchen unit carcass

front edge

### **NEFF Core Range Single Ovens**



Measurements in mm. The line drawings featured in this brochure are provided as a guide to general dimensions only and are subject to amendment without prior notice. For full dimensional and installation details please refer to the documentation supplied with the appliance.

548

Note the pivoting range of the fascia.

Measurements in mm. The line drawings featured in this brochure are provided as a guide to general dimensions only and are subject to amendment without prior notice. For full dimensional and installation details please refer to the documentation supplied with the appliance.



| Hob type                      | min. worktop thickness |       |  |  |  |
|----------------