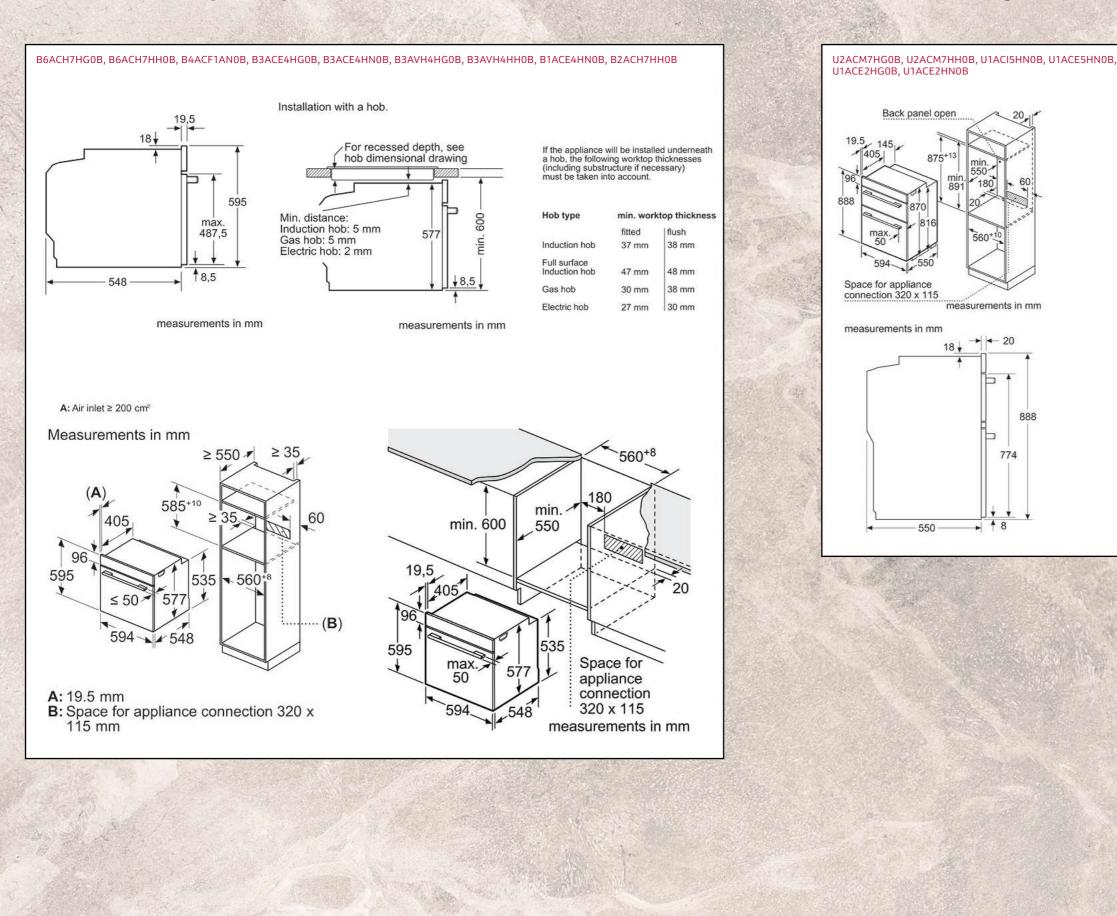

If the appliance will be installed underneath a hob, the following worktop thicknesses (including substructure if necessary) must be taken into account.

| min. worktop thickness |                                |  |  |
|------------------------|--------------------------------|--|--|
| fitted                 | flush                          |  |  |
| 37 mm                  | 38 mm                          |  |  |
| 47 mm                  | 48 mm                          |  |  |
| 30 mm                  | 38 mm                          |  |  |
| 27 mm                  | 30 mm                          |  |  |
|                        | fitted<br>37mm<br>47mm<br>30mm |  |  |

measurements in mm





HOBS

### **NEFF Core Range Single Ovens With Steam**

### **NEFF Core Range Double Ovens**



Measurements in mm. The line drawings featured in this brochure are provided as a guide to general dimensions only and are subject to amendment without prior notice. For full dimensional and installation details please refer to the documentation supplied with the appliance.

#### J1ACE4HN0B, J1ACE2HN0B



If the appliance will be installed underneath a hob, the following worktop thicknesses (including substructure if necessary) must be taken into account.

#### Hob type

#### min. worktop thickness

|                               | fitted | flush |
|-------------------------------|--------|-------|
| Induction hob                 | 39 mm  | 40 mm |
| Full surface<br>induction hob | 49 mm  | 50 mm |
| Gas hob                       | 29 mm  | 40 mm |
| Electric hob                  | 29 m