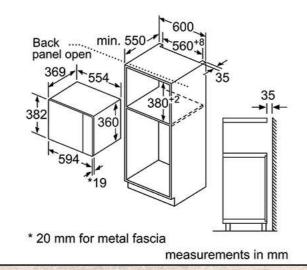

m. The line drawings featured in this brochure are provided as a guide to general dimensions only and are subject to amendment without prior notice. For full dimensional and installation details please refer to the do with the appliance

52 neff-home.com/uk/





the base min. 50 cm<sup>2</sup>





measurements in mm

HOBS

REFRIGERATION



### **NEFF Core Range Microwaves**

### **NEFF Core Range Compact Ovens**





#### HLAGD53N0B, HLAWD53N0B, HLAWD23G0B, HLAWD23G0B



measurements in mm







Measurements in mm

Measurements in mm. The line drawings featured in this brochure are provided as a guide to general dimensions only and are subject to amendment without prior notice. For full dimensional and installation details please refer to the documentation supplied with the appliance.





Measurements in mm. The line drawings featured in this brochure are provided as a guide to general dimensions only and are subject to amendment without prior notice. For full dimensional and installation details please refer to the documentation supplied with the appliance.

54 neff-home.com/uk/



19-



N24ZA11G1 nts in mn 140 130 A:75 mm Compact ovens with appliance height of 455 mm can be installed above the warming drawer without an inter

N1AHA01N0B, N1AHA01G0B





Compact ovens with an appliance height of 455 mm can be installed above a warming drawer. An intermediate floor is not required.

HOBS

REFRIGERATION



55

## **Your Guide To Hobs**

#### Rethink cooking in NEFF's infinite kitchen

A great meal is all about the ingredients and cooking process. And it's the same when