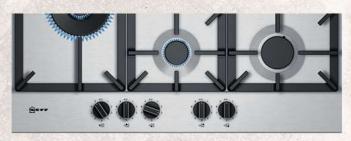

### NEW Twist Pad®

NEFF

On selected models there is a brand new Twist Pad®\*. Using the same control to point and twist to operate the hob, this also features a graphite grey trim to accessorize to the oven trim.

\*This new Twist Pad® is available on selected N90 Flex induction hobs.