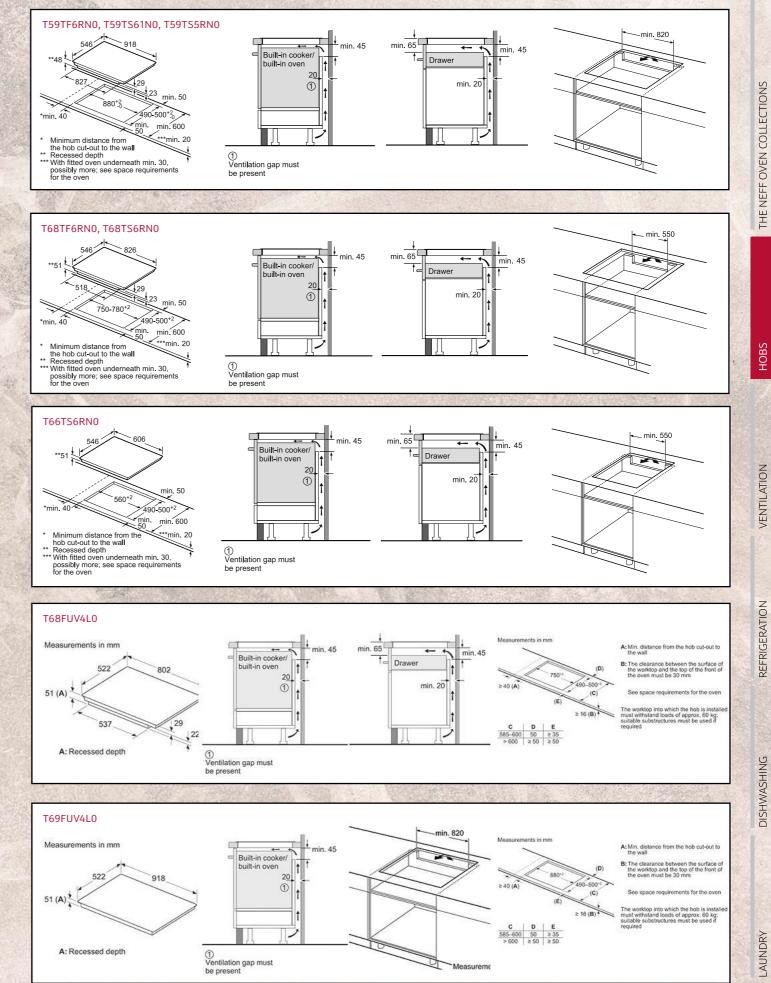

flat to round (Ø 150mm)<br>Ducting component outlet size: 222mm x 89mm                             | Z861SI0         |                   |           |
|                       | 90° Adaptor / Converter flat to round (Ø 150mm)<br>Ducting component outlet size: 222 mm x 89mm                                 | Z861511         |                   |           |
|                       | Diffusor for ducted recirculation - outlet size: 222mm x 89mm                                                                   | Z821PD1         |                   |           |
| and the second second | 1 x set of CleanAir recirculation filters, Z811DU0 1 X set of Acoustic filters                                                  | Z821VR1         |                   |           |

### **Flex Induction Hobs**



### **Flex Induction Hobs**





**Induction & Ceramic Hobs** 

### **Induction & Ceramic Hobs**

### **Domino Hobs**



### **Gas Hobs**



# Your Guide to Island Solutions

#### Simply eye-catching

If you like a contemporary-styled kitchen with an island cooking area, our island cooker hoods can add an inspiring focal point. A kitchen island, being in the centre of the kitchen, provides a hub for cooking, entertaining and socialising in one of the most used rooms in the home.



### **Ceiling Hood And Hob**

- Can be installed to a minimum height of 1500mm.
- Some models available as plug & play & reversible motors.



### Worktop Installation

- Guided Air.
- Options for ducting.
- Featuring Hob Hood Control & Home Connect.
- Whisper quiet and powerful.
- Ambient Light.



### **Vent