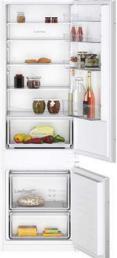

#### min. worktop thickness

|                               | fitted | flush |
|-------------------------------|--------|-------|
| Induction hob                 | 39 mm  | 40 mm |
| Full surface<br>induction hob | 49 mm  | 50 mm |
| Gas hob                       | 29 mm  | 40 mm |
| Electric hob                  | 29 mm  | 32 mm |

Measurements in mm Installation with a cooktop

- A: Recessed depth 29-50 mm B: Clearance min.: Induction cooktop: 5 mm
- Gas cooktop: 5 mm Electric cooktop: 2 mm

REFRIGERATION

HOBS

DISHWASHING