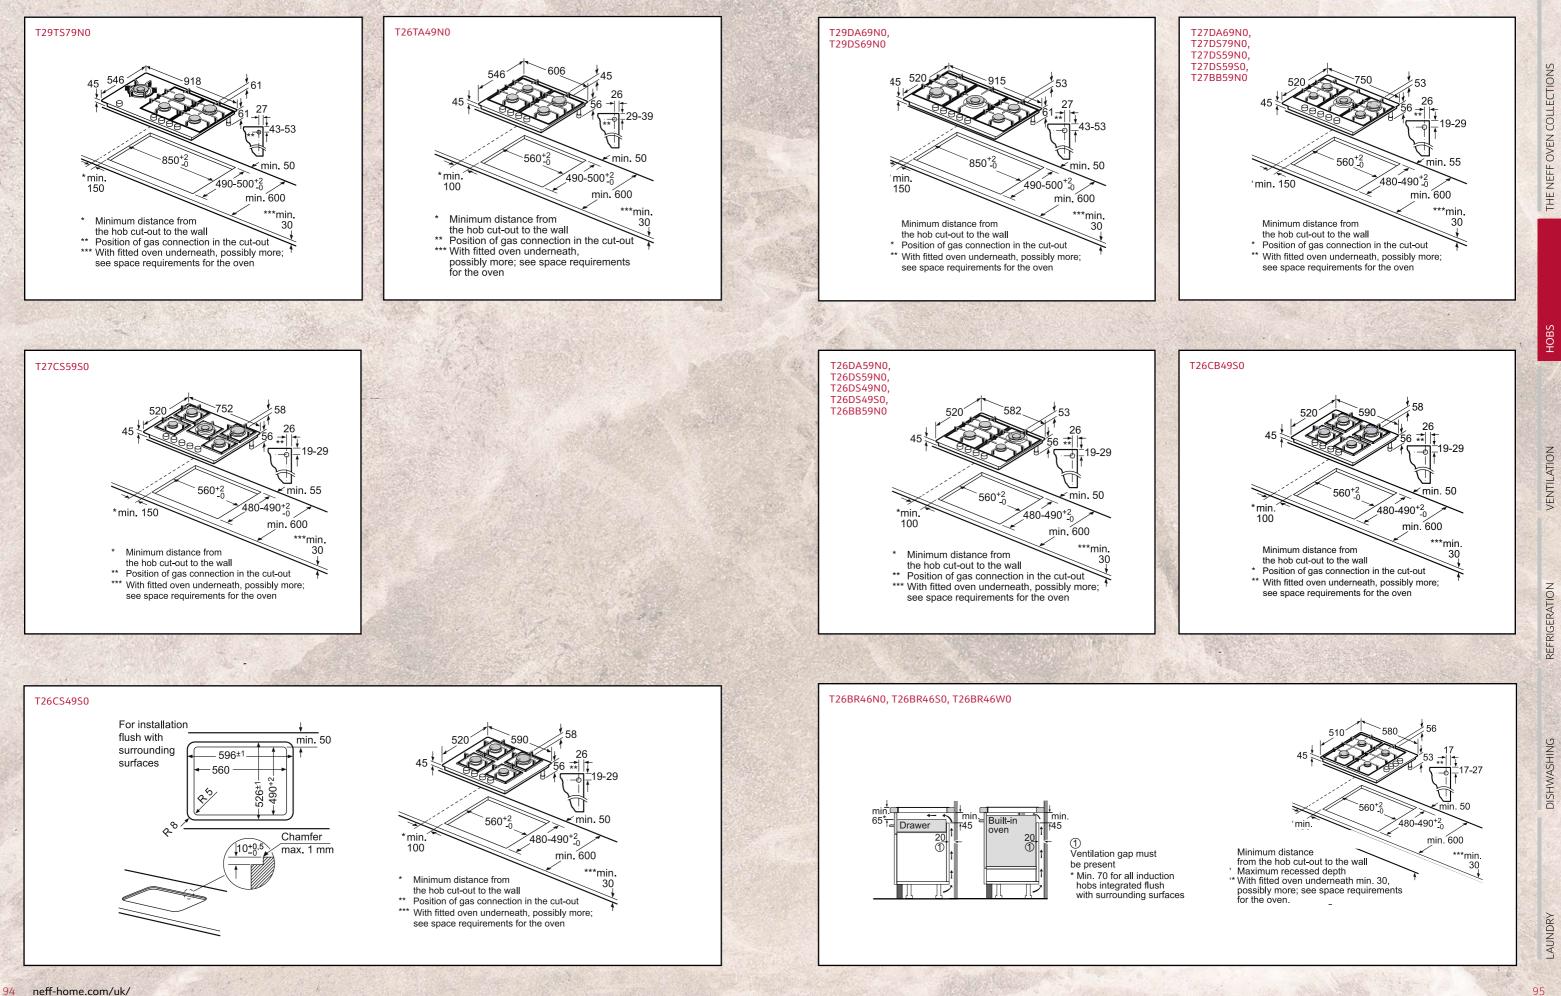

|
|                       | 90° Adaptor / Converter flat to round (Ø 150mm)<br>Ducting component outlet size: 222 mm x 89mm                                 | Z861511         |                   |           |
|                       | Diffusor for ducted recirculation - outlet size: 222mm x 89mm                                                                   | Z821PD1         |                   |           |
| and the second second | 1 x set of CleanAir recirculation filters, Z811DU0 1 X set of Acoustic filters                                                  | Z821VR1         |                   |           |

### **Flex Induction Hobs**



### **Flex Induction Hobs**





**Induction & Ceramic Hobs** 

### **Induction & Ceramic Hobs**

### **Domino Hobs**



### **Gas Hobs**



# Your Guide to Island Solutions

#### Simply eye-catching

If you like a contemporary-styled kitchen with an island cooking area, our island cooker hoods can add an inspiring focal point. A kitchen island, being in the centre of the kitchen, provides a hub for cooking, entertaining and socialising in one of the most used rooms in the home.



### **Ceiling Hood And Hob**

- Can be installed to a minimum height of 1500mm.
- Some models available as plug & play & reversible motors.



### Worktop Installation

- Guided Air.
- Options for ducting.
- Featuring Hob Hood Control & Home Connect.
- Whisper quiet and powerful.
- Ambient Light.



### **Venting Hob**

- Designed with flexibility in mind.
- Many options and sizes to install.
- Incredibly quiet and unobtrusive on an island.



###