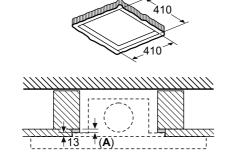

Largest baking sheet area

THE NEFF OVEN COLLECTIONS

HOBS

31

Home Connect

B6ACH7HH0B

Home Connect

B3ACE4HG0B

| CORE                                           |                 | N 50                             | N 50                             |
|------------------------------------------------|-----------------|----------------------------------|----------------------------------|
| MODELS                                         |                 | PYRC                             | LYTIC                            |
| GRAPHITE GREY                                  |                 | B6ACH7HG0B                       |                                  |
| STEEL                                          |                 |                                  | B6ACH7HH0B                       |
| OPERATION                                      |                 |                                  |                                  |
| Neff Design Retractable controls               |                 | •                                | •                                |
| CONTROLS                                       |                 |                                  |                                  |
| Electronic control                             |                 | •                                | •                                |
| Temperature proposal with display              |                 | • / •                            | • / •                            |
| Heating up indicator / Residual heat indicator |                 | • / •                            | • / •                            |
| Control panel lock / Safety switch off         |                 | • / •                            | • / •                            |
| Automatic programmes                           |                 |                                  |                                  |
| SPECIAL FEATURES                               |                 |                                  |                                  |
| Door type                                      |                 | Slide&Hide® with Rotating Handle | Slide&Hide® with Rotating Handle |
| Soft open door                                 |                 |                                  |                                  |
| Oven Assistant with Voice Control              |                 |                                  |                                  |
| Home Connect                                   |                 | •                                | •                                |
| Telescopic Rail                                |                 | 1 x Clip rail                    | 1 x Clip rail                    |
| Multi Point Temperature Probe                  |                 | P -                              |                                  |
| Single Point Meat Probe                        |                 |                                  |                                  |
| Rapid heat up                                  |                 |                                  |                                  |
| Baking and roasting assistant                  |                 |                                  |                                  |
| FEATURES                                       |                 |                                  |                                  |
| Electronic clock / timer                       |                 | White LCD Display                | White LCD Display                |
| Full glass inner door                          |                 | •                                | •                                |
| Glazed door (Quadruple / Triple / Double)      |                 | Quadruple                        | Quadruple                        |
| Internal lighting                              |                 | 1 x 25W Halogen                  | 1 x 25W Halogen                  |
| Water tank empty indicator                     |                 |                                  |                                  |
| COOKING FUNCTIONS                              |                 | 14                               | 14                               |
| CircoTherm®                                    |                 | 3D                               | 3D                               |
| CircoTherm® Gentle / Top/bottom heat Gentle    | e               | • /                              | • /                              |
| Top/bottom heat / Bottom heat                  |                 | • / •                            | • / •                            |
| Circo Roasting                                 |                 | •                                | •                                |
| Full surface grill/ Centre Surface Grill       |                 | • /                              | • /                              |
| Bread baking                                   |                 | •                                | •                                |
| Low temperature cooking                        |                 |                                  |                                  |
| Pizza setting/ CircoTherm® Intensive           |                 | •                                | •                                |
| Defrost                                        |                 |                                  |                                  |
| Dough Proving                                  |                 |                                  |                                  |
| Plate warming/ Keep Warm                       |                 |                                  |                                  |
| OVEN CLEANING                                  |                 |                                  |                                  |
| Pyrolytic cleaning                             |                 | •                                | •                                |
| Easy Clean / Base Clean                        |                 | • /                              | • /                              |
| Eco Clean Surface                              |                 |                                  |                                  |
| Cleaning setting                               |                 | •                                | •                                |
| Descaling programme                            |                 |                                  |                                  |
| STANDARD ACCESSORIES                           |                 |                                  |                                  |
| Universal pan                                  |                 | 1                                | 1                                |
| Steam Container                                |                 |                                  |                                  |
| Wire shelf                                     |                 | 2                                | 2                                |
| ENERGY EFFICIENCY1                             |                 |                                  |                                  |
| Energy efficiency class                        |                 | А                                | А                                |
| Energy consumption per cycle CircoTherm        | kWh             | 0.81                             | 0.81                             |
| Energy consumption per cycle conventional      | kWh             | 1.04                             | 1.04                             |
| Oven capacity                                  | L               | 71                               | 71                               |
| Time to cook standard load                     | mins            | 58                               | 58                               |
| Largest baking sheet area                      | cm <sup>2</sup> | 1290                             | 1290                             |
|                                                |                 |                                  |                                  |