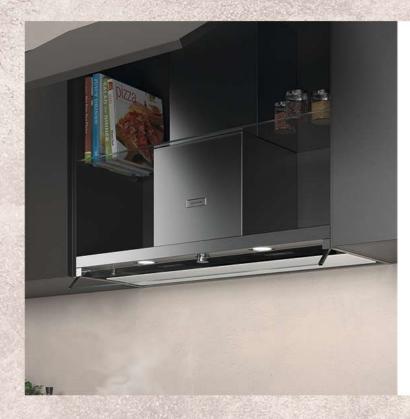

| B64VS71G0B                                      | B64CT73G0B                          | B64CS71G0B                                      | B64CS51G0B                                      |
|-------------------------------------------------|-------------------------------------|-------------------------------------------------|-------------------------------------------------|
| N 90                                            | N 90                                | N 90                                            | N 90                                            |
| PYROLYTIC WITH VARIO STEAM<br>B64VS71G0B        | PYRC<br>B64CT73G0B                  | DLYTIC<br>B64CS71G0B                            | STANDARD<br>B64CS51G0B                          |
| 664371666                                       | 0010113000                          | 0040371000                                      | 001031000                                       |
| Full Touch 2                                    | Full Touch 3                        | Full Touch 2                                    | Full Touch 2                                    |
| 4.1"                                            | 6.8"                                | 4.1"                                            | 4.1"                                            |
| •                                               | •                                   | •                                               | •                                               |
| •                                               | •                                   | •                                               | •                                               |
| •/•                                             | •/•                                 | •/•                                             | •/•                                             |
| •/•                                             | •/•                                 | •/•                                             | •/•                                             |
|                                                 |                                     | •                                               | •                                               |
| Slide & Hide <sup>®</sup> With Rotating Handle, | Slide & Hide® With Rotating Handle, | Slide & Hide <sup>®</sup> With Rotating Handle, | Slide & Hide <sup>®</sup> With Rotating Handle, |
| SoftClose                                       | SoftClose                           | SoftClose                                       | SoftClose                                       |
| •                                               | •                                   | •                                               | •                                               |
| •                                               | •                                   | ٠                                               | •                                               |
| Available as an accessory                       | Available as an accessory           | Available as an accessory                       | Available as an accessory                       |
| :                                               |                                     |                                                 |                                                 |
| •                                               |                                     |                                                 | •                                               |
| •                                               | •                                   | •                                               | •                                               |
|                                                 |                                     |                                                 |                                                 |
| White TFT Display                               | White TFT Display                   | White TFT Display                               | White TFT Display                               |
| Quadruple (CoolTouch door)                      | Quadruple (CoolTouch door)          | Quadruple (CoolTouch door)                      | Triple (CoolTouch door)                         |
| LED Light                                       | LED Light                           | LED Light                                       | LED Light                                       |
| •                                               |                                     |                                                 |                                                 |
| 20                                              | 14                                  | 14                                              | 14                                              |
| •                                               |                                     |                                                 |                                                 |
| •                                               |                                     |                                                 |                                                 |
| •                                               |                                     |                                                 |                                                 |
| •                                               |                                     |                                                 |                                                 |
| 0/0/0                                           | 0/0/0                               | •/•/•                                           | •/•/•                                           |
| •                                               | •                                   | •                                               | •                                               |
| ●/●                                             | •/•                                 | •/•                                             | •/•                                             |
| •/•                                             | 0/0                                 | •/•                                             | •/•                                             |
| •/•                                             | •/•                                 | •/•                                             | /•                                              |
| 0/0/0                                           | •/•/•                               | •/•/                                            | /•/•                                            |
| /•                                              | /•                                  | /●/●                                            | /●/●                                            |
|                                                 |                                     |                                                 |                                                 |
| •                                               | •                                   | •                                               | •/•                                             |
| •/•                                             | •/•                                 | •/•                                             | •                                               |
| •                                               | •                                   | •                                               | •                                               |
| •                                               |                                     |                                                 |                                                 |
| 1                                               | 1                                   | 1                                               | 1                                               |
| 1                                               | 1                                   | I                                               | 1                                               |
| 2                                               | 2                                   | 2                                               | 2                                               |
|                                                 |                                     |                                                 |                                                 |
| A+                                              | A+                                  | A+                                              | A+                                              |
| 0.69<br>0.87                                    | 0.69<br>0.87                        | 0.69<br>0.87                                    | 0.69<br>0.87                                    |
| 71                                              | 71                                  | 71                                              | 71                                              |
| 44                                              | 44                                  | 44                                              | 44                                              |
| 1290                                            | 1290                                | 1290                                            | 1290                                            |

Time to cook standard load

Largest baking sheet area

THE NEFF OVEN COLLECTIONS

HOBS

VENTILATION

REFRIGERATION

LAUNDRY

B54CR71N0B