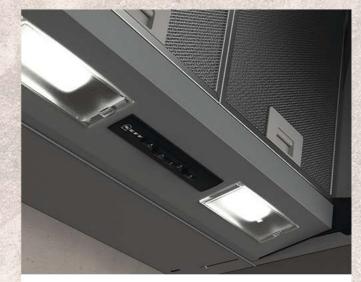

1290

|                                                       | B54CR71G0B                                    | B54CR71N0B                                                |
|-------------------------------------------------------|-----------------------------------------------|-----------------------------------------------------------|
| CORE                                                  | N 70                                          | N 70                                                      |
| MODELS                                                |                                               |                                                           |
| GRAPHITE GREY                                         | B54CR71G0B                                    |                                                           |
| STEEL                                                 |                                               | B54CR71N0B                                                |
| OPERATION                                             |                                               |                                                           |
| Premium Full Touch TFT Display Type                   | Full Touch 1                                  | Full Touch 1                                              |
| Screen Size                                           | 3.7"                                          | 3.7"                                                      |
| CONTROLS                                              |                                               |                                                           |
| Electronic control                                    | •                                             | •                                                         |
| Temperature proposal with display                     | •                                             | •                                                         |
| Heating up indicator / Residual heat indicator        | 0/0                                           | •/•                                                       |
| Control panel lock / Safety switch off                | •/•                                           | •/•                                                       |
| Automatic programmes                                  | •                                             | •                                                         |
| SPECIAL FEATURES                                      |                                               |                                                           |
| Door type                                             | Slide & Hide® With Rotating Handle, SoftClose | Slide & Hide <sup>®</sup> With Rotating Handle, SoftClose |
|                                                       | Shac a filde - Marinetang Harlac, Softerose   |                                                           |
| Soft open door                                        |                                               |                                                           |
| Oven Assistant with Voice Control                     |                                               |                                                           |
| Home Connect                                          | •                                             | •                                                         |
| Telescopic Rail                                       | Available as an accessory                     | Available as an accessory                                 |
| Multi Point Temperature Probe                         |                                               |                                                           |
| Single Point Meat Probe                               | 9000                                          | 20X                                                       |
| Rapid heat up                                         | •                                             |                                                           |
| Baking and roasting assistant                         | •                                             |                                                           |
| FEATURES                                              |                                               |                                                           |
| Electronic clock / timer                              | White TFT Display                             | White TFT Display                                         |
| Full glass inner door                                 | •                                             | •                                                         |
| Glazed door (Quadruple / Triple / Double)             | Quadruple (CoolTouch door)                    | Quadruple (CoolTouch door)                                |
| Internal lighting                                     | LED Light                                     | LED Light                                                 |
| Water tank empty indicator                            |                                               |                                                           |
| COOKING FUNCTIONS                                     | 14                                            | 14                                                        |
| Circo Therm®                                          | •                                             | •                                                         |
| Circo Therm® Gentle / Top / bottom heat Gentle        | ●/●/●                                         | ●/●/●                                                     |
| Bottom heat                                           | •                                             | •                                                         |
| Conventional heat / Conventional heat gentle          | ●/●                                           | •/•                                                       |
| Low temperature cooking / Pre-heating                 | •/•                                           | ●/●                                                       |
| Circo Roasting / Hot air grilling                     | /•                                            | /•                                                        |
| Full surface grill / Centre Surface Grill             | ●/●                                           | ●/●                                                       |
| Bread Baking Function / Pizza setting / Plate warming | /●/●                                          | /●/●                                                      |
| Defrost / Dough Proving / Keep warm                   | /•/•                                          | /●/●                                                      |
| OVEN CLEANING                                         |                                               |                                                           |
| Pyrolytic cleaning                                    | •                                             | •                                                         |
| Easy Clean / Base Clean                               | •/•                                           | •/•                                                       |
| Eco Clean Surface                                     |                                               |                                                           |
| Cleaning setting                                      | •                                             | •                                                         |
| Descaling programme                                   |                                               |                                                           |
| STANDARD ACCESSORIES                                  |                                               |                                                           |
| Universal pan                                         | 1                                             | 1                                                         |
| Steam Container                                       | · ·                                           |                                                           |
| Combination Grid                                      | 2                                             | 2                                                         |
| ENERGY EFFICIENCY                                     | 2                                             | 2                                                         |
|                                                       |                                               |                                                           |
| Energy efficiency class                               | A+                                            | A+                                                        |
| Energy consumption per cycle CircoTherm kWh           | 0.69                                          | 0.69                                                      |
| Energy consumption per cycle conventional kWh         | 0.87                                          | 0.87                                                      |
| Oven capacity L                                       | 71                                            | 71                                                        |
| Time to cook standard load mins                       | 44                                            | 44                                                        |
|                                                       |                                               |                                                           |