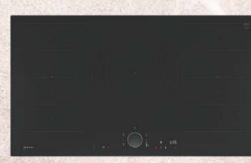

### NEW Twist Pad®

NEFF

On selected models there is a brand new Twist Pad®\*. Using the same control to point and twist to operate the hob, this also features a graphite grey trim to accessorize to the oven trim.

\*This new Twist Pad® is available on selected N90 Flex induction hobs.