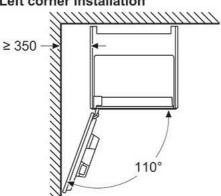

--------|-------|--|--|--|
|                               | fitted                 | flush |  |  |  |
| Induction hob                 | 42 mm                  | 43 mm |  |  |  |
| Full surface<br>Induction hob | 52 mm                  | 53 mm |  |  |  |
| Gas hob                       | 32 mm                  | 43 mm |  |  |  |
| Electric hob                  | 32 mm                  | 35 mm |  |  |  |

HOBS

LAUNDRY

51

REFRIGERATION

### **NEFF Core Range Coffee Machine**

#### CL4TT11G0



A: 7.5 mm

Measurements in mm



Bean and water containers are removed from the front Recommended installation height 950-1450 mm

#### Measurements in mm





Measurements in mm

the front Recommended installation height 950-1450 mm

≥ 400 -

≥ 35

#### Measurements in mm Left corner installation



If using the 92° hinge limiter, the min. distance to the wall is only 100 mm

### **NEFF Core Range Compact Ovens**



ments in mm. The line drawings featured in this brochure are provided as a guide to general dimensions only and are subject to amendment without prior notice. For full dimensional and installation details please refer to the do with the appliance

52 neff-home.com/uk/





the base min. 50 cm<sup>2</sup>





measurements in mm

HOBS

REFRIGERATION



### **NEFF Core Range Microwaves**

### **NEFF Core Range Compact Ovens**





#### HLAGD53N0B, HLAWD53N0B, HLAWD23G0B, HLAWD23G0B



measurements in mm







Measurements in mm

Measurements in mm. The line drawings featured in this brochure are provided as a guide to general dimensions only and are subject to amendment w