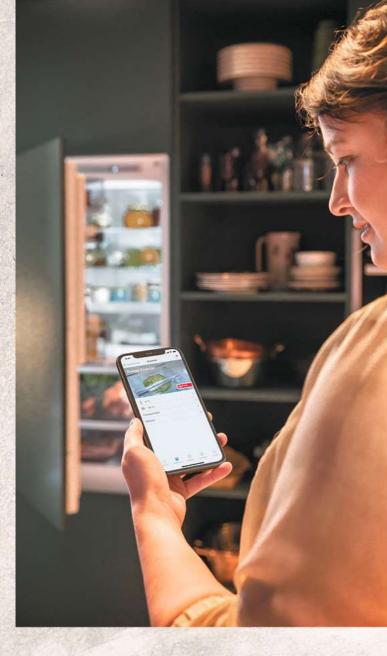

# Fully connected cooking

Home Connect

Be inspired and reduce food waste with free recipes in the Home Connect app and with our recipe partners. Achieving perfect results has never been easier. With Oven Assistant, simply use the Home Connect app or ask Alexa to find the perfect setting for your dish. For regularly used programmes, save these as favourites for super quick, convenient access, so you can concentrate on your cooking. Stay better connected with your guests with oven control and monitoring via smartphone, voice or smartwatch. No more dashing back and forth to the kitchen!

# Get more with HOME CONNECT

### More time for your creativity and your guests.

Connections are important for NEFF and the connections that we make over food are our favourite ones. When we share a meal with family and friends, we share a connection around the table but sometimes we all need a little help. When you're in need of a little creative inspiration, having a partner in the kitchen can make those connections easier and stress free...

#### **Perfect Partners**

With food its not always about the refined presntation – it's about the flavour, the joy and the pleasure those shared meals bring. Stay better connected with your guests with oven control and monitoring via smartphone, voice or smartwatch. No more dashing back and forth to the kitchen – enjoy the benefits of our technology partnerships for perfect cooking results every time!