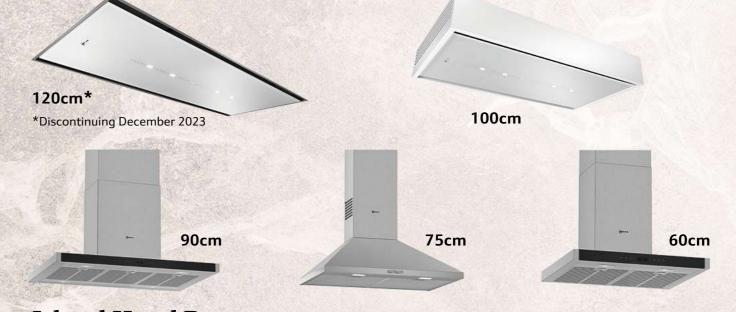

#### N90/N70 DRAWER RANGE

|                    | Collection                                             | Drawer Range                                                                                                                                                               | Model Code              |  |  |  |  |  |
|--------------------|--------------------------------------------------------|----------------------------------------------------------------------------------------------------------------------------------------------------------------------------|-------------------------|--|--|--|--|--|
| The Cold           | N90/70                                                 | 29cm Warming Drawer                                                                                                                                                        | N34HA11G1B              |  |  |  |  |  |
|                    | N90/70                                                 | 14cm Warming Drawer                                                                                                                                                        | N24HA11G1B              |  |  |  |  |  |
| 212001-st          | N90/70                                                 | 14cm Accessory Drawer                                                                                                                                                      | N24ZA11G1               |  |  |  |  |  |
| 12.00              | CORE RANGE SEAMLESS COMBINATION STRIPS - GRAPHITE GREY |                                                                                                                                                                            |                         |  |  |  |  |  |
|                    |                                                        |                                                                                                                                                                            |                         |  |  |  |  |  |
| 1                  | Collection                                             | Drawer Range                                                                                                                                                               | Model Code              |  |  |  |  |  |
|                    | Collection<br>N90/70                                   | Drawer Range<br>2 x 105cm Side Strips, Metal Platform & Brackets to install an N90 or an N70 single oven with a 45cm compact oven in column.<br>(Single aperture required) | Model Code<br>Z11SZ90G0 |  |  |  |  |  |
| Deve of the second |                                                        | 2 x 105cm Side Strips, Metal Platform & Brackets to install an N90 or an N70 single oven with a 45cm compact oven in column.                                               |                         |  |  |  |  |  |
| ALL STREET ST      | N90/70                                                 | 2 x 105cm Side Strips, Metal Platform & Brackets to install an N90 or an N70 single oven with a 45cm compact oven in column.<br>(Single aperture required)                 | Z11SZ90G0               |  |  |  |  |  |

## Core Range Ovens -NEW N70 Stainless Steel Trim

#### N70 - FULL TOUCH 1 - 3.7" FULL TOUCH TFT DISPLAY.

| N/0 - FULL TOUCH 1 - 3./" FULL TOUCH TET DISPLAY. |                                                                                                                                                            |                                                                         |    |  |            |  |  |  |
|---------------------------------------------------|------------------------------------------------------------------------------------------------------------------------------------------------------------|-------------------------------------------------------------------------|----|--|------------|--|--|--|
| Collection                                        | Display Size Oven Description No of Functions Steam                                                                                                        |                                                                         |    |  |            |  |  |  |
| N70                                               | Full Touch 1                                                                                                                                               | Full Touch 1     Slide & Hide <sup>®</sup> Single Pyrolytic Oven     14 |    |  |            |  |  |  |
| N70                                               | Full Touch 1                                                                                                                                               | Slide & Hide® Single Oven                                               | 14 |  | B54CR31N0B |  |  |  |
| N70                                               | Full Touch 1                                                                                                                                               | Compact Oven with Microwave                                             | 20 |  | C24MR21N0B |  |  |  |
| N70 DRAW                                          | ER RANGE                                                                                                                                                   |                                                                         |    |  |            |  |  |  |
| Collection                                        | Drawer Range                                                                                                                                               |                                                                         |    |  |            |  |  |  |
| N70                                               | 29cm Warming Drawer                                                                                                                                        |                                                                         |    |  |            |  |  |  |
| N70                                               | 14 cm Warming Drawer                                                                                                                                       |                                                                         |    |  |            |  |  |  |
| CORE RAN                                          | GE SEAMLESS CO                                                                                                                                             | DMBINATION STRIPS - STAINLESS STEEL                                     |    |  |            |  |  |  |
| Collection                                        | Drawer Range                                                                                                                                               |                                                                         |    |  | Model Code |  |  |  |
| N70                                               | 2 x 105cm Side Strips, Metal Platform & Brackets to install an N90 or an N70 single oven with a 45cm Compact oven in column.<br>(Single aperture required) |                                                                         |    |  |            |  |  |  |
| N70                                               | 2 x 90cm Side Strips to install an N90 or an N70 single oven with a 29cm warming drawer in column.                                                         |                                                                         |    |  |            |  |  |  |
| N70                                               | 2 x 60cm Side Strips                                                                                                                                       | to install an N90 or an N70 compact oven with a 14cm drawer in colum    | n. |  | Z11SZ60X0  |  |  |  |

# **Core Range Ovens - N50**

| llection  | Display Size                                                                                                      | Oven Description                         | No of Functions | Colour          | Home<br>Connect | Model Code |  |
|-----------|-------------------------------------------------------------------------------------------------------------------|------------------------------------------|-----------------|-----------------|-----------------|------------|--|
| N50       | LCD Display                                                                                                       | Slide & Hide® Single Pyrolytic Ovens     | 8               | Graphite Grey   | Yes             | B6ACH7HG0B |  |
| N50       | LCD Display                                                                                                       | Slide & Hide® Single Pyrolytic Ovens     | 8               | Stainless Steel | Yes             | B6ACH7HH0B |  |
| N50       | LCD Display                                                                                                       | Slide & Hide® Single Ovens               | 8               | Graphite Grey   | Yes             | B3AVH4HG0B |  |
| N50       | LCD Display                                                                                                       | Slide & Hide® Single Ovens               | 8               | Stainless Steel | Yes             | B3AVH4HH0B |  |
| N50       | LCD Display                                                                                                       | Slide & Hide® Single Ovens               | 7               | Graphite Grey   |                 | B3ACE4HG0B |  |
| N50       | LCD Display                                                                                                       | Slide & Hide® Single Ovens               | 7               | Stainless Steel |                 | B3ACE4HN0B |  |
| N50       | LCD Display                                                                                                       | Slide & Hide® Single Ovens               | 6               | Stainless Steel |                 | B4ACF1AN0B |  |
| EFF N50 ( | OVENS WITH DO                                                                                                     | OR                                       |                 |                 |                 |            |  |
| llection  | Display Size                                                                                                      | Oven Description                         | No of Functions | Colour          | Home<br>Connect | Model Code |  |
| N50       | LCD Display                                                                                                       | Single Pyrolytic Ovens                   | 8               | Stainless Steel | Yes             | B2ACH7HH0B |  |
| N50       | LCD Display                                                                                                       | Single Ovens                             | 6               | Stainless Steel |                 | B1ACE4HN0B |  |
| FF N50 (  | COMPACT OVEN                                                                                                      | S & MICROWAVES                           |                 |                 |                 |            |  |
| llection  | Display Size                                                                                                      | Oven description                         | No of Functions | Colour          | Home<br>Connect | Model Code |  |
| N50       | LCD Display                                                                                                       | Compact 45cm Microwave Combination Ovens | 3               | Graphite Grey   | Connect         | C1AMG84G0B |  |
| N50       | LCD Display                                                                                                       | Compact 45cm Microwave Combination Ovens | 3               | Stainless Steel |                 | C1AMG84N0B |  |
| N50       | White LCD Display                                                                                                 | Microwave Ovens                          | 5               | Stainless Steel |                 | HLAGD53N0B |  |
| N50       | White LCD Display                                                                                                 | Microwave Ovens                          | 5               | Stainless Steel |                 | HLAWD53N0B |  |
| N50       | White LCD Display                                                                                                 | Microwave Ovens                          | 5               | Graphite Grey   |                 | HLAWD23G0B |  |
| N50       | White LCD Display                                                                                                 | Microwave Ovens                          | 5               | Stainless Steel |                 | HLAWD23N0B |  |
| 50 DOUB   | LE OVEN RANGE                                                                                                     |                                          |                 |                 |                 |            |  |
| llection  | Display Size                                                                                                      | Oven Description                         | No of Functions | Colour          | Home<br>Connect | Model Code |  |
| N50       | LCD Display                                                                                                       | Double Ovens Pyrolytic                   | 8/4             | Graphite Grey   | Yes             | U2ACM7HG0B |  |
| N50       | LCD Display                                                                                                       | Double Ovens Pyrolytic                   | 8/4             | Stainless Steel | Yes             | U2ACM7HH0B |  |
| N50       | LCD Display                                                                                                       | Double Ovens                             | 7/4             | Stainless Steel |                 | U1ACI5HN0B |  |
| N50       | LCD Display                                                                                                       | Double Ovens                             | 6/4             | Stainless Steel |                 | U1ACE5HN0B |  |
| N50       | LCD Display                                                                                                       | Double Ovens                             | 5/4             | Graphite Grey   |                 | U1ACE2HG0B |  |
| N50       | LCD Display                                                                                                       | Double Ovens                             | 5/4             | Stainless Steel |                 | U1ACE2HN0B |  |
| O BUILT   | UNDER DOUBLE                                                                                                      | OVEN RANGE                               |                 |                 |                 |            |  |
| llection  | Display Size                                                                                                      | Oven Description                         | No of Functions | Colour          | Home<br>Connect | Model Code |  |
| N50       | LCD Display                                                                                                       | Built under Double Ovens                 | 7/4             | Stainless Steel |                 | J1ACE4HN0B |  |
| N50       | LCD Display                                                                                                       | Built under Double Ovens                 | 6/4             | Stainless Steel |                 | J1ACE2HN0B |  |
| 0 DRAW    | ER RANGE                                                                                                          |                                          |                 |                 |                 |            |  |
| llection  | Drawer Range                                                                                                      |                                          |                 |                 | Colour          | Model Code |  |
| N50       | 29cm Warming Drav                                                                                                 | wer                                      |                 |                 | Stainless Steel | N1AHA02N0B |  |
| N50       | 29cm Warming Drawer     Stainless Steel     NTAHA02N0B       14cm Warming Drawer     Graphite Grey     NTAHA01G0B |                                          |                 |                 |                 |            |  |

• ALL N90 & N70 models feature New Touch Screen.

• All N90 & N70 models feature

| All N90 & N70 models feature<br>Home Connect.              | B64FT53G0B                                                   | B64FS31G0B                                                   | B64VT73G0B                                                   |
|------------------------------------------------------------|--------------------------------------------------------------|--------------------------------------------------------------|--------------------------------------------------------------|
|                                                            | N 90                                                         | N 90                                                         |                                                              |
| MODELS<br>GRAPHITE GREY                                    | B64FT53G0B                                                   | STEAM                                                        | PYROLYTIC WITH VARIO STEA                                    |
| OPERATION                                                  | B04F153G0B                                                   | B64FS31G0B                                                   | B64VT73G0B                                                   |
| Premium Full Touch TFT Display Type                        | Full Touch 3                                                 | Full Touch 2                                                 | Full Touch 3                                                 |
| Screen Size                                                | 6.8"                                                         | 4.1*                                                         | 6.8"                                                         |
| CONTROLS                                                   | 0.0                                                          | -4.1                                                         | 0.0                                                          |
| Electronic control                                         | •                                                            |                                                              | •                                                            |
| Temperature proposal with display                          |                                                              |                                                              |                                                              |
| Heating up indicator / Residual heat indicator             |                                                              | 0/0                                                          | •/•                                                          |
| Control panel lock / Safety switch off                     | •/•                                                          | •/•                                                          | •/•                                                          |
| Automatic programmes                                       | •                                                            | •                                                            | •                                                            |
| SPECIAL FEATURES                                           | Childer Lawrence                                             | Chi Altri Suri Sure du di                                    | State A Litel @ Well Data stratile                           |
| Door type                                                  | Slide & Hide <sup>®</sup> With Rotating Handle,<br>SoftClose | Slide & Hide <sup>®</sup> With Rotating Handle,<br>SoftClose | Slide & Hide <sup>®</sup> With Rotating Handle,<br>SoftClose |
| Soft open door                                             | •                                                            | •                                                            | •                                                            |
| Oven Assistant with Voice Control                          | •                                                            | •                                                            | •                                                            |
| Home Connect                                               | •                                                            | •                                                            | •                                                            |
| Telescopic Rail                                            | Available as an accessory                                    | Available as an accessory                                    | Available as an accessory                                    |
| Multi Point Temperature Probe                              | •                                                            |                                                              | •                                                            |
| Single Point Meat Probe                                    | •                                                            |                                                              | •                                                            |
| Rapid heat up                                              | •                                                            | •                                                            | •                                                            |
| Baking and roasting assistant                              | •                                                            | •                                                            | •                                                            |
| FEATURES                                                   |                                                              |                                                              |                                                              |
| Electronic clock / timer                                   | White TFT Display                                            | White TFT Display                                            | White TFT Display                                            |
| Full glass inner door                                      | •                                                            | •                                                            | •                                                            |
| Glazed door (Quadruple / Triple/Double)                    | Triple (CoolTouch door)                                      | Triple (CoolTouch door)                                      | Quadruple (CoolTouch door)                                   |
| Internal lighting                                          | LED Light                                                    | LED Light                                                    | LED Light                                                    |
| Water tank empty indicator                                 | •                                                            | •                                                            | •                                                            |
| COOKING FUNCTIONS                                          | 22                                                           | 23                                                           | 20                                                           |
| FullSteam 100% / Intensive Steam                           | •                                                            | •                                                            |                                                              |
| Circo Therm® with Added Steam                              | •                                                            | •                                                            | •                                                            |
| Dough Proving with Added Steam                             | •                                                            | •                                                            | •                                                            |
| Keep Warm with Added Steam / Reheat with Added Steam       | •/•                                                          | •/•                                                          | •/•                                                          |
| Sous-vide cooking                                          | •                                                            |                                                              | •                                                            |
| Circo Therm®                                               | •                                                            | •                                                            | •                                                            |
| Circo Therm <sup>®</sup> Gentle / Top / bottom heat Gentle | ●/●/●                                                        | •/•/•                                                        | ●/●/●                                                        |
| Bottom heat                                                | •                                                            | •                                                            | •                                                            |
| Conventional heat / Conventional heat gentle               | •/•                                                          | •/•                                                          | ●/●                                                          |
| Low temperature cooking / Pre-heating                      | •/•                                                          | •/•                                                          | •/•                                                          |
| Circo Roasting / Hot air grilling                          | •/•                                                          | •/•                                                          | ●/●                                                          |
| Full surface grill / Centre Surface Grill                  | •/•                                                          | •/•                                                          | ●/●                                                          |
| Bread Baking Function / Pizza setting / Plate warming      | ●/●/●                                                        | ●/●/●                                                        | 0/0/0                                                        |
| Defrost / Dough Proving / Keep warm                        | 0/0/0                                                        | ●/●/●                                                        | /0/0                                                         |
| OVEN CLEANING                                              |                                                              |                                                              |                                                              |
| Pyrolytic cleaning                                         |                                                              |                                                              | •                                                            |
| Easy Clean / Base Clean                                    | •/•                                                          | •/•                                                          | •/•                                                          |
| Eco Clean Surface                                          | •                                                            | •                                                            |                                                              |
| Cleaning setting                                           | •                                                            | •                                                            | •                                                            |
| Descaling programme                                        | •                                                            | •                                                            | •                                                            |
| STANDARD ACCESSORIES                                       |                                                              |                                                              |                                                              |
| Universal pan                                              | 1                                                            | 1                                                            | 1                                                            |
| Steam Container                                            |                                                              | 3                                                            |                                                              |
| Combination Grid                                           | 2                                                            | 2                                                            | 2                                                            |
| ENERGY EFFICIENCY1                                         |                                                              |                                                              |                                                              |
| Energy efficiency class                                    | A+                                                           | A+                                                           | A+                                                           |
| Energy consumption per cycle CircoTherm kWh                | 0.69                                                         | 0.69                                                         | 0.69                                                         |
| Energy consumption per cycle conventional kWh              | 0.87                                                         | 0.87                                                         | 0.87                                                         |
| Oven capacity L                                            | 71                                                           | 71                                                           | 71                                                           |
| Time to cook standard load mins                            | 44                                                           | 44                                                           | 44                                                           |

44

1290

mins

 $\rm cm^2$ 

44

1290

44

1290