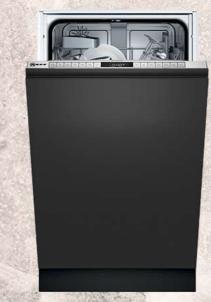

t appliance to complement your kitchen and lifestyle can be challenging. To help you select the perfect kitchen companion, we've introduced easy-to-follow Collections based on product features, technology, design and simplicity. There's a Collection to suit everyone.



## **Full Size Dishwashers**

Designed to be as flexible and accommodating as possible, our full-sized dishwashers have adjustable baskets and racks to hold large or awkward items, as well as a choice of wash cycles, from intensive to delicate.



## **Slimline Dishwashers**

Where space is an issue, our SlimLine model S875HKX20G is ideal. Just 45cm wide, it fits into the smallest of spaces, but still offers all the features of a full size model. It's surprisingly roomy and able to cope with nine place settings at a time.



Featured model: S875HKX20G N50 45cm Fully Integrated Dishwasher

# **Feature Highlights**

- All dishwasher models come with Home Connect
- Water consumption 60cm width 9.5L/45cm width 8.5L
- 10 year anti-rust warranty
- Noise level 42 -48dB

### The models from the collections can include:

| SERIES FUNCTIONS      |       |       |       |       |
|-----------------------|-------|-------|-------|-------|
| Product Function      | N 90* | N 70* | N 50* | N 30* |
| Flex 2 Baskets        | •     | •     | ٠     | -     |
| Flex 1 Baskets        | -     | -     | -     | •     |
| Flex Cutlery Drawer   | •     | •     | •     | •     |
| Number of Options     | 6     | 5     | 5     | 5     |
| Timelight / Infolight | •/-   | •/-   | •/•   | -/•   |
| DoorOpen Assist       | •     | •     |