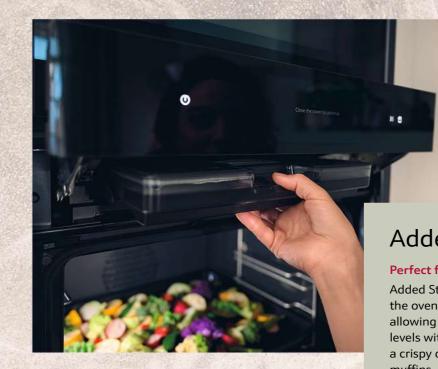

### Added Steam

#### Perfect for bread baking

Added Steam releases steam into the oven at the start of a bake, allowing for perfect moisture levels without compromising on a crispy crust. For perfect bread, muffins, and more.