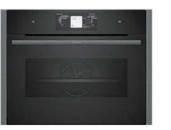

# Introducing GRAPHITE GREY to the N90 & N70 Collections

#### Introducing Graphite Grey to our NEFF Core Range

This rich dark tone of grey will be introduced across the NEFF Core Range throughout 2023. It's already available in our N50 Collection and this brochure has been designed to introduce the brand new features that we are introducing to our N90 & N70 Collections.

### New high resolution interface available across N90 and N70 collections

Our Update to N90 & N70 includes the brand new Full Touch Screen interface. The Full Touch Screen is both intuitive and responsive – control the function and temperature with a swipe and a tap to allow for ultimate flexibility while cooking. The Full Touch Screen is available in three sizes to match the collections.