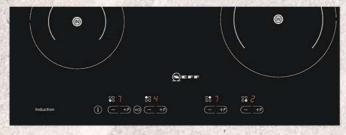

### NEW Twist Pad®

NEFF

On selected models there is a brand new Twist Pad®\*. Using the same control to point and twist to operate the hob, this also features a graphite grey trim to accessorize to the oven trim.

\*This new Twist Pad® is available on selected N90 Flex induction hobs.