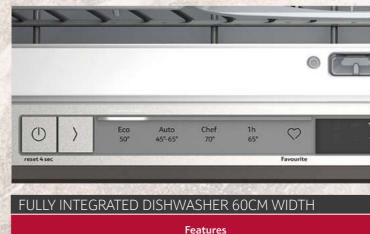

vel<br>46dB<br>46dB         |                     | Assist             | Model<br>Number<br>S195HCX2<br>S155HCX2<br>S155HAX2<br>S155HVX1 |
| Di<br>Disł<br>Dish | ishwasl<br>hwashe<br>Dishwa<br>washer | De<br>her with<br>Illu<br>r with Cu<br>asher wi<br>r with Cu | escripti<br>Cutler<br>uminat<br>utlery D<br>ith Tim<br>utlery D<br>functio | ion<br>y Drawe<br>ion<br>rawer an<br>eLight f<br>)rawer a<br>n | er and G<br>nd TimeL<br>function<br>and Info | 60CM<br>iap<br>ight<br>iLight | Place<br>Settings<br>14<br>14<br>13 | Programmes<br>6<br>6<br>6 | Consumption<br>9.5L<br>9.5L<br>9.5L | Level<br>46dB<br>46dB<br>46dB |                     | Assist             | Number<br>S195HCX2<br>S155HCX2<br>S155HAX2                      |

## N30 Range of Appliances

## **Toggle Control with LED Display**



Dishwasher with Flex Cutlery Drawer and InfoLight function Dishwasher with InfoLight function

Dishwasher with Polinox base and InfoLight function

### Accessories

Decor strip - For full size Polinox base m Decor strip - For full size and slimline Stainless Ste Decor strip - For full size Stainless Steel bas Decor strip - For full size Stainless Steel base models ins Decor strip - For full size Stainless Steel base models ins Split door furniture connect



|                 |   |    |              |               | -     |               |       |
|-----------------|---|----|--------------|---------------|-------|---------------|-------|
| ) ()            |   |    |              |               |       |               |       |
|                 |   |    |              |               |