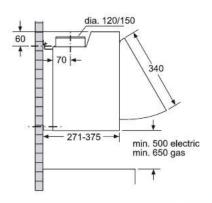

S

### **Ceiling Installation Hoods**

### Wall Installation Hoods





A: Optimum performance 700-1500 B: From upper edge of pan support C: Electric D: Gas



A: If required, even out the ceiling thickness to 13 mm using wooden spacers.



A: Optimum performance 700-1500 B: From upper edge of pan support C: Electric D: Gas

### **Island Hoods**







Measurements in mm. The line drawings featured in this brochure are provided as a guide to general dimensions only and are subject to amendment without prior notice. For full dimensional and installation details please refer to the documentation supplied with the appliance.

### **Glass Chimney Hoods**

### **Box Chimney Hoods**



### **Pyramid Chimney Hoods**

### **Telescopic Hoods**





### **Canopy Hoods**

### **Integrated Hoods**





THE NEFF OVEN COLLECTIONS

HOBS

LAUNDRY

# **Your Guide To Refrigeration**

#### A style for all food lovers

Fresh, seasonal ingredients are a staple in any NEFF kitchen. That's why the right food storage is so important: all our models - whether it's a large American-style fridge freezer that can cope with the demands of a hungry family, or a side-by-side fridge freezer that integrates seamlessly into the kitchen furniture – NEFF give you the flexibility to keep your fruit, vegetables and herbs crisp and vibrant for longer.



### **Built-In Fridge/Freezer**

Designed to fit in a single housing unit, our range of fridge freezers include models from the tall larder style to more compact styles. All of our fridge freezers have a 4 star rating.

KI8865DE0 Built-in fridge freezer N 90