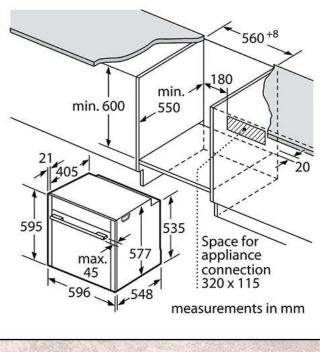

64CS71G0B, B54CR71G0B, B54CR71N0B, B64CS51G0B, B54CR31G0B, B54CR31N0B, B24CR31G0B, B24CR71G0B



If the appliance will be installed underneath a hob, the following worktop thicknesses (including substructure if necessary) must be taken into account.

| min. worktop thickness |                                |  |  |
|------------------------|--------------------------------|--|--|
| fitted                 | flush                          |  |  |
| 37 mm                  | 38 mm                          |  |  |
| 47 mm                  | 48 mm                          |  |  |
| 30 mm                  | 38 mm                          |  |  |
| 27 mm                  | 30 mm                          |  |  |
|                        | fitted<br>37mm<br>47mm<br>30mm |  |  |

measurements in mm





HOBS

### **NEFF Core Range Single Ovens With Steam**

### **NEFF Core Range Double Ovens**



Measurements in mm. The line drawings featured in this brochure are provided as a guide to general dimensions only and are subject to amendment without prior notice. For full dimensional and installation details please refer to the documentation supplied with the appliance.

#### J1ACE4HN0B, J1ACE2HN0B



If the appliance will be installed underneath a hob, the following worktop thicknesses (including substructure if necessary) must be taken into account.

#### Hob type

#### min. worktop thickness

|                               | fitted | flush |
|-------------------------------|--------|-------|
| Induction hob                 | 39 mm  | 40 mm |
| Full surface<br>induction hob | 49 mm  |