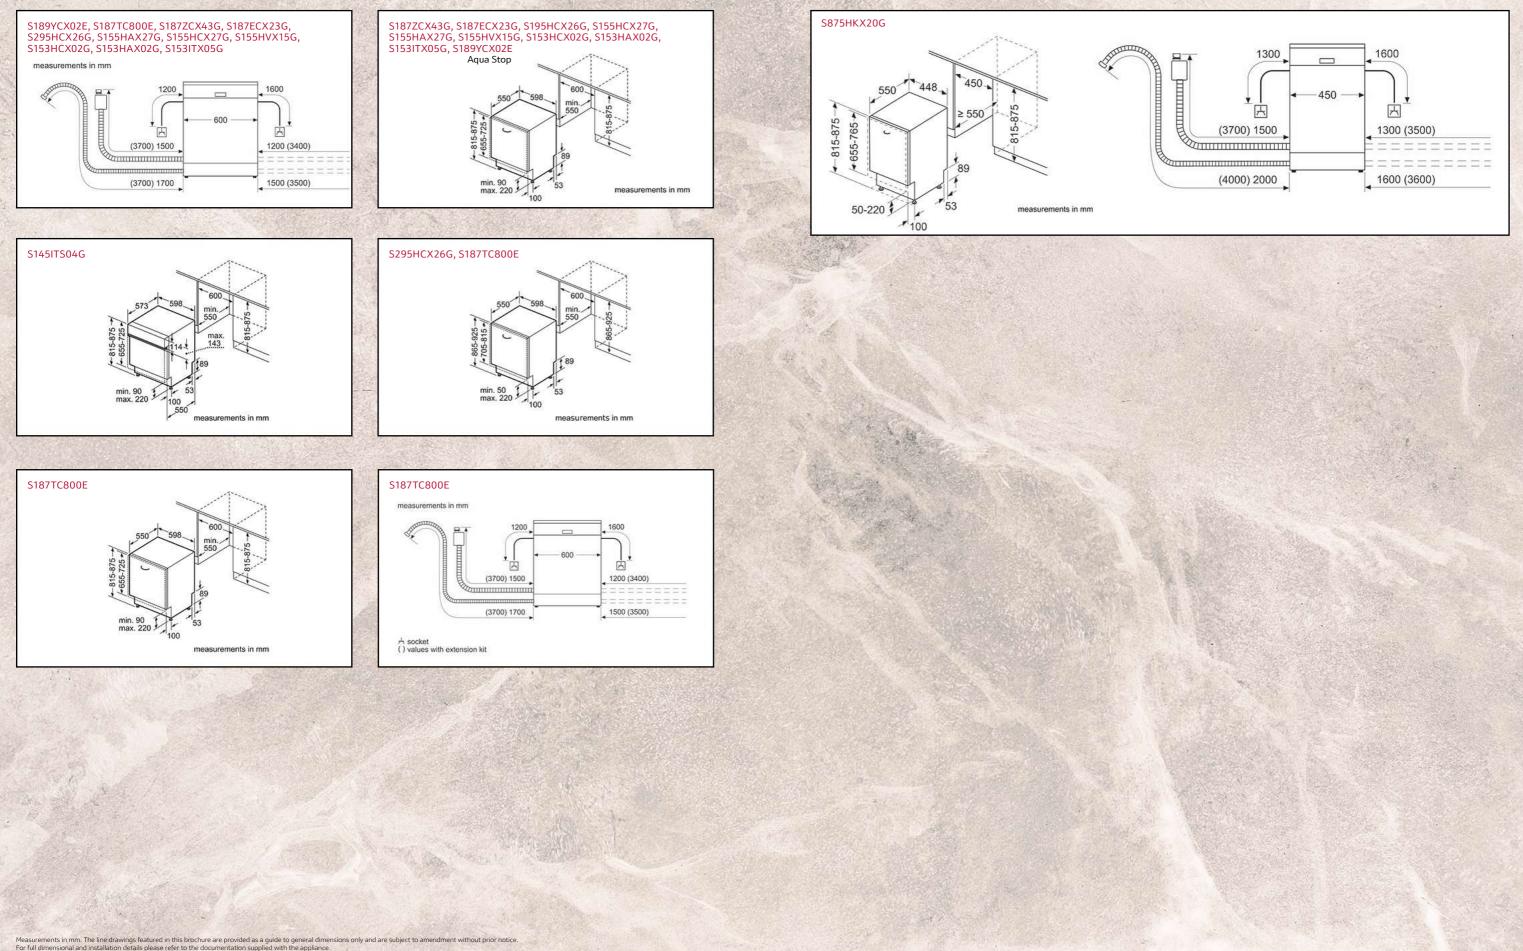

ces softened water of less than 1.1 mmo/litre (7.0°e) and the water softener in the appliance is turned off. Please contact product advice for further information.Water pressure required: 0.5-10 Bar. Flow rate: 10 litres per minute. Inlet valve connected directly to 3<sup>44</sup>'s crewed joint.
Data valid in this table as of April 2022. Subject to modification without prior notice.

All of our dishwashers have Aqua Stop water protection, detergent aware, Dosage Assist and a door lock as standard. All NEFF dishwashers are suitable for use with doors from 2.5kg-8.5kg apart from SlimLine S875HKX20G (2.5kg to 7.5kg) and VarioHinge models S195HCX26G and S295HCX26G (4.5kg to 11.0kg) if the correct door springs are installed.



## **Fully Integrated Dishwashers**

## **Slim Line Dishwasher**



LAUNDRY

THE NEFF OVEN COLLECTIONS

HOBS

VENTILATION

REFRIGERATION

# Your Guide to Laundry

## Quality, performance and efficiency are standard on all our laundry appliances

A good laundry appliance should be reliable enough to provide perfect results again and again. We have three types of model to cover all your laundry needs: washing machines, washer dryer combination models and tumble dryers. All feature our signature innovations, designed to improve efficiency and, most importantly, to make life easier.



Our washing machines are so quiet they won't drown out your conversation. We have also added the innovative Time Light feature so you can see when your washing will be finished even when the furniture door is closed. A perfect solution for open plan kitchens.

## TIME LIGHT

T