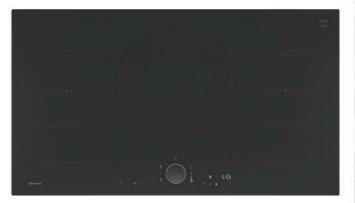

### New high resolution interface available across N90 and N70 collections

Our Update to N90 & N70 includes the brand new Full Touch Screen interface. The Full Touch Screen is both intuitive and responsive – control the function and temperature with a swipe and a tap to allow for ultimate flexibility while cooking. The Full Touch Screen is available in three sizes to match the collections.

### N90 Full Touch 3

Full Touch Screen display; 6.8" high resolution TFT colour graphics display.