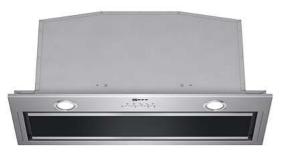

| N 50                                         | N 50                                      | N 50                                      |
|----------------------------------------------|-------------------------------------------|-------------------------------------------|
|                                              | STANDARD                                  |                                           |
|                                              | B3ACE4HG0B                                |                                           |
| B4ACF1AN0B                                   |                                           | B3ACE4HN0B                                |
| DAACI IANOD                                  |                                           | DJACE4HN0D                                |
| •                                            | •                                         | •                                         |
| •                                            | •                                         | -                                         |
|                                              |                                           |                                           |
|                                              |                                           |                                           |
| - /                                          | - (                                       | - (                                       |
| • /                                          | •/                                        | • /                                       |
| • /                                          | • /                                       | • /                                       |
|                                              |                                           |                                           |
|                                              |                                           |                                           |
| Slide&Hide <sup>®</sup> with Rotating Handle | Slide&Hide <sup>®</sup> with Fixed Handle | Slide&Hide <sup>®</sup> with Fixed Handle |
|                                              |                                           |                                           |
|                                              |                                           |                                           |
|                                              |                                           |                                           |
|                                              | 1 x Clip rail                             | 1 x Clip rail                             |
|                                              |                                           |                                           |
|                                              |                                           |                                           |
|                                              |                                           |                                           |
|                                              |                                           |                                           |
|                                              |                                           |                                           |
| White LCD Display                            | White LCD Display                         | White LCD Display                         |
| •                                            | •                                         | •                                         |
| Triple                                       | Triple                                    | Triple                                    |
| 1 x 25W Halogen                              | 1 x 25W Halogen                           | 1 x 25W Halogen                           |
|                                              |                                           |                                           |
| 14                                           | 14                                        | 14                                        |
| 3D                                           | 3D                                        | 3D                                        |
| • /                                          | • /                                       | • /                                       |
| •/•                                          | •/•                                       | • / •                                     |
| •                                            | •                                         | •                                         |
| • /                                          | • /                                       | • /                                       |
| - /                                          | - /                                       | - ,                                       |
|                                              |                                           |                                           |
| •                                            | •                                         | •                                         |
| •                                            | •                                         | •                                         |
|                                              |                                           |                                           |
|                                              |                                           |                                           |
|                                              |                                           |                                           |
|                                              |                                           |                                           |
|                                              | • /                                       | • /                                       |
|                                              |                                           |                                           |
| back                                         |                                           | back                                      |
| back                                         | back                                      | back                                      |
| back                                         | Dack                                      | back                                      |
| back                                         | Dack                                      | back                                      |
|                                              |                                           |                                           |
| back<br>1                                    | раск<br>1                                 | back<br>1                                 |
| 1                                            | 1                                         | 1                                         |
|                                              |                                           |                                           |
| 1<br>2                                       | 1<br>2                                    | 1<br>2                                    |
| 1<br>2<br>A                                  | 1<br>2<br>A                               | 1<br>2<br>A                               |
| 1<br>2<br>A<br>0.81                          | 1<br>2<br>A<br>0.81                       | 1<br>2<br>A<br>0.81                       |
| 1<br>2<br>A<br>0.81<br>1.04                  | 1<br>2<br>A<br>0.81<br>1.04               | 1<br>2<br>A<br>0.81<br>1.04               |
| 1<br>2<br>A<br>0.81<br>1.04<br>71            | 1<br>2<br>A<br>0.81<br>1.04<br>71         | 1<br>2<br>A<br>0.81<br>1.04<br>71         |
| 1<br>2<br>A<br>0.81<br>1.04                  | 1<br>2<br>A<br>0.81<br>1.04               | 1<br>2<br>A<br>0.81<br>1.04               |

B3ACE4HN0B

THE NEFF OVEN COLLECTIONS

HOBS

VENTILATION

REFRIGERATION

LAUNDRY

Home Connect

B2ACH7HH0B