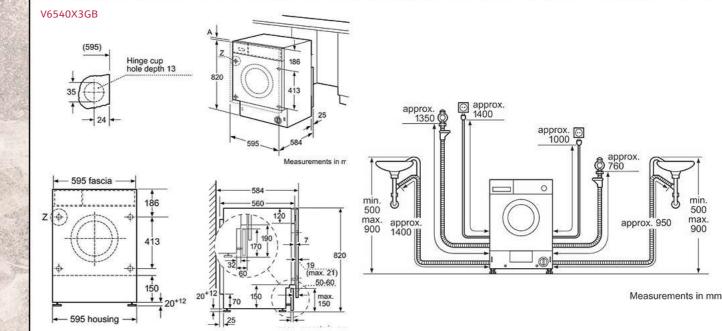

|                         | Left-hand                |
| And a second s |                         |                          |

HOBS

## **Fully Integrated Laundry**





### V6320X2GB



## **Freestanding Laundry**



THE NEFF OVEN COLLECTIONS

HOBS

VENTILATION

REFRIGERATION DISHWASHING 197



## **NEFF Customer Service**

Here at NEFF, we understand that although our kitchens and appliances are designed to cope with even the most exacting cookaholics, sometimes you need to turn to us for help. Whether you need a visit from one of our engineers, some spare parts for your NEFF appliance or just some helpful advice, we're here to talk - around the clock\*.

### GIVE US A CALL ON 0344 892 8979

If you're in the Republic of Ireland, call us on (01) 450 2655

## VISIT OUR WEBSITE AT NEFF-HOME.COM/UK NEFF-HOME.COM/IE

We're available 7 days a week. Our specialist advisors are available Monday to Friday 8am to 6pm, Saturday 9am to 5pm and Sunday 9am to 4pm. C