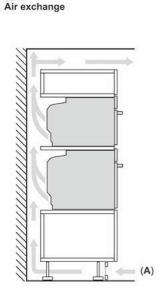

| 45                 | 47                 | 45                 |  |
|                    | 90                 |                    | 90                 |                    | 290                | 12                 |                    |  |

### **Built-Under Double Ovens**



THE NEFF OVEN COLLECTIONS

VENTILATION

HOBS

REFRIGERATION

### **NEFF Core Range Single Ovens With Steam**

### **NEFF Core Range Single Ovens**

Installing two appliances on top of each other

(A)

min. 550

35

560+8

measurements in mm

585+10

535

577

548

B64CS71G0B, B54CR71G0B, B54CR71N0B, B64CS51G0B,

A: Air inlet ≥ 200 cm<sup>2</sup>

max.

45

596

B54CR31G0B, B54CR31N0B

Space for appliance

connection 320 x 115

21 40

595

Air exchange



Installing two appliances on top of each other







| Hob type                      | min. worktop thickness |       |  |  |  |
|-------------------------------|------------------------|-------|--|--|--|
|                               | fitted                 | flush |  |  |  |
| Induction hob                 | 37 mm                  | 38 mm |  |  |  |
| Full surface<br>Induction hob | 47 mm                  | 48 mm |  |  |  |
| Gas hob                       | 30 mm                  | 38 mm |  |  |  |
| Electric hob                  | 27 mm                  | 30 mm |  |  |  |

measurements in mm

A: Air inlet ≥ 200 cm<sup>2</sup>



Measurements in mm. The line drawings featured in this brochure are provided as a guide to general dimensions only and are subject to amendment without prior notice. For full dimensional and installation