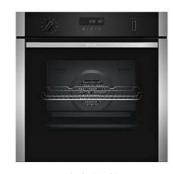

# Introducing GRAPHITE GREY to the N90 & N70 Collections

#### Introducing Graphite Grey to our NEFF Core Range

This rich dark tone of grey will be introduced across the NEFF Core Range throughout 2023. It's already available in our N50 Collection and this brochure has been designed to introduce the brand new features that we are introducing to our N90 & N70 Collections.

### New high resolution interface available across N90 and N70 collections

Our Update to N90 & N70 includes the brand new Full Touch Screen interface. The Full Touch Screen is both intuitive and responsive – control the function and temperature with a swipe and a tap to allow for ultimate flexibility while cooking. The Full Touch Screen is available in three sizes to match the collections.