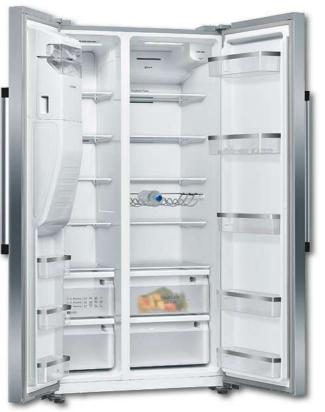

### **NEFF Core Range Single Ovens With Steam**

### **NEFF Core Range Double Ovens**

Measurements in mm. The line drawings featured in this brochure are provided as a guide to general dimensions only and are subject to amendment without prior notice. For full dimensional and installation details please refer to the documentation supplied with the appliance.