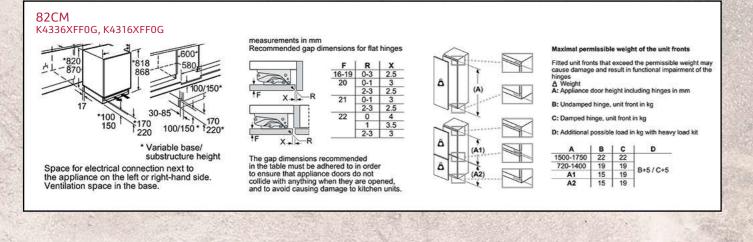

Measurements in mm Installation with a cooktop

- A: Recessed depth 29-50 mm B: Clearance min.: Induction cooktop: 5 mm
- Gas cooktop: 5 mm Electric cooktop: 2 mm

REFRIGERATION

HOBS

DISHWASHING