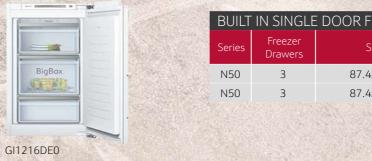

#### Installing two appliances on top of each other Air exchange

Installation with a hob.

| Hob type                      | min. work | top thickr |
|-------------------------------|-----------|------------|
|                               | fitted    | flush      |
| Induction hob                 | 42 mm     | 43 mm      |
| Full surface<br>Induction hob | 52 mm     | 53 mm      |
| Gas hob                       | 32 mm     | 43 mm      |
| Electric hob                  | 32 mm     | 35 mm      |

If the compact appliance will be installed underneath a hob, the following worktop thicknesses (including substructure if necessary) must be taken into account

measurements in m

460

min.

70

55 65

30

measurements in mm

#### A: Air inlet ≥ 200 cm<sup>2</sup>

(A)

min.  $2 \frac{510^{15}}{10}$ 

Kitchen unit carcass

front edge