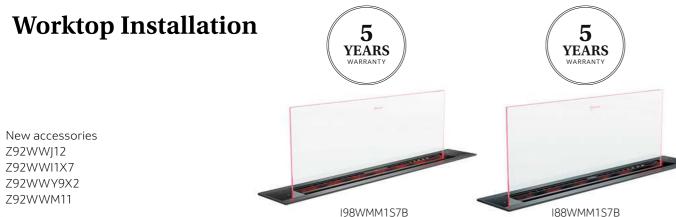

Largest baking sheet area

THE NEFF OVEN COLLECTIONS

HOBS

31

Home Connect

B6ACH7HH0B

Home Connect

B3ACE4HG0B

| CORE                                           |                 | N 50                             | N 50                             |
|------------------------------------------------|-----------------|----------------------------------|----------------------------------|
| MODELS                                         |                 | PYRC                             | LYTIC                            |
| GRAPHITE GREY                                  |                 | B6ACH7HG0B                       |                                  |
| STEEL                                          |                 |                                  | B6ACH7HH0B                       |
| OPERATION                                      |                 |                                  |                                  |
| Neff Design Retractable controls               |                 | •                                | •                                |
| CONTROLS                                       |                 |                                  |                                  |
| Electronic control                             |                 | •                                | •                                |
| Temperature proposal with display              |                 | • / •                            | • / •                            |
| Heating up indicator / Residual heat indicator |                 | • / •                            | • / •                            |
| Control panel lock / Safety switch off         |                 | • / •                            | • / •                            |
| Automatic programmes                           |                 |                                  |                                  |
| SPECIAL FEATURES                               |                 |                                  |                                  |
| Door type                                      |                 | Slide&Hide® with Rotating Handle | Slide&Hide® with Rotating Handle |
| Soft open door                                 |                 |                                  |                                  |
| Oven Assistant with Voice Control              |                 |                                  |                                  |
| Home Connect                                   |                 | •                                | •                                |
| Telescopic Rail                                |                 | 1 x Clip rail                    | 1 x Clip rail                    |
| Multi Point Temperature Probe                  |                 | P -                              |                                  |
| Single Point Meat Probe                        |                 |                                  |                                  |
| Rapid heat up                                  |                 |                                  |                                  |
| Baking and roasting assistant                  |                 |                                  |                                  |
| FEATURES                                       |                 |                                  |                                  |
| Electronic clock / timer                       |                 | White LCD Display                | White LCD Display                |
| Full glass inner door                          |                 | •                                | •                                |
| Glazed door (Quadruple / Triple / Double)      |                 | Quadruple                        | Quadruple                        |
| Internal lighting                              |                 | 1 x 25W Halogen                  | 1 x 25W Halogen                  |
| Water tank empty indicator                     |                 |                                  |                                  |
| COOKING FUNCTIONS                              |                 | 14                               | 14                               |
| CircoTherm®                                    |                 | 3D                               | 3D                               |
| CircoTherm® Gentle / Top/bottom heat Gentle    | e               | • /                              | • /                              |
| Top/bottom heat / Bottom heat                  |                 | • / •                            | • / •                            |
| Circo Roasting                                 |                 | •                                | •                                |
| Full surface grill/ Centre Surface Grill       |                 | • /                              | • /                              |
| Bread baking                                   |                 | •                                | •                                |
| Low temperature cooking                        |                 |                                  |                                  |
| Pizza setting/ CircoTherm® Intensive           |                 | •                                | •                                |
| Defrost                                        |                 |                                  |                                  |
| Dough Proving                                  |                 |                                  |                                  |
| Plate warming/ Keep Warm                       |                 |                                  |                                  |
| OVEN CLEANING                                  |                 |                                  |                                  |
| Pyrolytic cleaning                             |                 | •                                | •                                |
| Easy Clean / Base Clean                        |                 | • /                              | • /                              |
| Eco Clean Surface                              |                 |                                  |                                  |
| Cleaning setting                               |                 | •                                | •                                |
| Descaling programme                            |                 |                                  |                                  |
| STANDARD ACCESSORIES                           |                 |                                  |                                  |
| Universal pan                                  |                 | 1                                | 1                                |
| Steam Container                                |                 |                                  |                                  |
| Wire shelf                                     |                 | 2                                | 2                                |
| ENERGY EFFICIENCY1                             |                 |                                  |                                  |
| Energy efficiency class                        |                 | А                                | А                                |
| Energy consumption per cycle CircoTherm        | kWh             | 0.81                             | 0.81                             |
| Energy consumption per cycle conventional      | kWh             | 1.04                             | 1.04                             |
| Oven capacity                                  | L               | 71                               | 71                               |
| Time to cook standard load                     | mins            | 58                               | 58                               |
| Largest baking sheet area                      | cm <sup>2</sup> | 1290                             | 1290                             |
|                                                |                 |                                  |                                  |