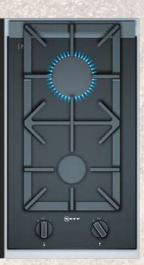

Featured model: T69FUV4L0 N90 90cm Flex induction hob with new Twist Pad®

### **Induction Hobs**

If sleek, stylish and clean lines are more in keeping with your kitchen design, our Induction hobs provide a minimalistic and premium look whilst providing a quick and responsive cooking surface. Cooking with an Induction Hob saves energy and is incredibly safe – there is little residual heat once the saucepan is removed from the hob.



Featured model: T46PD53X2 N70 60cm Induction Hob

### **Domino Hobs**

Our domino hobs can be mixed and matched to create a cooking station that's all your own. With gas (30cm), Quick-Light ceramic (30cm), FlexInduction (30cm) and Teppan Yaki (40cm) hobs within the range, our Domino hobs can be linked to provide the ultimate versatile cooking experience.





Featured model: T63TDX1L0 N70 30cm Flex Induction Domino Hob N23TS29N0 N90 30cm Gas Domino Hob

### HOBS

DISHWASHING

### **Ceramic Hobs**

With their frameless design, our Ceramic hobs stand out in any kitchen, and a whole range of options with up to 17 power settings makes preparing the next feast as easy as pie. Better still, our enhanced touch control panel provides full flexibility over your cooking.



Featured model: T16NBE1L N50 60cm Ceramic Hob

### **Gas Hobs**

For traditionalists who prefer to see exactly how much heat is delivered to their pans, gas cooking provides a robust and reliable way to prepare your favourite dishes. You can control your hob by numbers and not by eye with our precise and responsive FlameSelect<sup>®</sup> heat control feature, available across selec