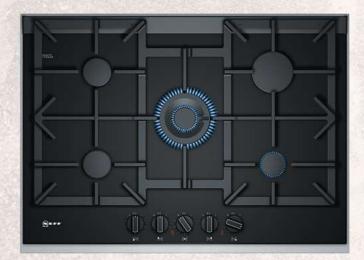

l: T63TDX1L0 N70 30cm Flex Induction Domino Hob N23TS29N0 N90 30cm Gas Domino Hob

### HOBS

DISHWASHING

### **Ceramic Hobs**

With their frameless design, our Ceramic hobs stand out in any kitchen, and a whole range of options with up to 17 power settings makes preparing the next feast as easy as pie. Better still, our enhanced touch control panel provides full flexibility over your cooking.



Featured model: T16NBE1L N50 60cm Ceramic Hob

### **Gas Hobs**

For traditionalists who prefer to see exactly how much heat is delivered to their pans, gas cooking provides a robust and reliable way to prepare your favourite dishes. You can control your hob by numbers and not by eye with our precise and responsive FlameSelect<sup>®</sup> heat control feature, available across selected gas hobs.



Featured model: T27CS59S0 N70 75cm Gas Hob

## **Your Guide To Sizes & Finishes**

#### A hob to suit every chef

We strive to maintain a range of hobs with sizes and finishes to suit all requirements. Choose from a number of options including colour trimmed models to match other NEFF appliances, or variations that blend in naturally with the worktop.

### **Ceramic Sizes**







80cm

60cm

30cm

### **Induction Sizes**







### **Gas Sizes**



90cm



75cm



70cm



60cm

30cm

### **Ceramic & Induction Hobs Finishes**



Premium glass on stainless steel trim



Frameless with front bevel



Frameless

### **Gas Hobs Finishes**



Ceramic glass on stainless steel trim



Stainless steel finish with panel insert



Black finish

58 neff-home.com/uk/



Bevelled design trim



Flush