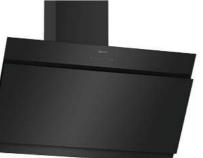

#### N70 - FULL TOUCH 1 - 3.7" FULL TOUCH TFT DISPLAY.

| N/0 - FULL TOUCH 1 - 3./" FULL TOUCH TET DISPLAY. |                                                                                                                                                            |                                                                         |    |  |            |  |  |  |
|---------------------------------------------------|------------------------------------------------------------------------------------------------------------------------------------------------------------|-------------------------------------------------------------------------|----|--|------------|--|--|--|
| Collection                                        | Display Size Oven Description No of Functions Steam                                                                                                        |                                                                         |    |  |            |  |  |  |
| N70                                               | Full Touch 1                                                                                                                                               | Full Touch 1     Slide & Hide <sup>®</sup> Single Pyrolytic Oven     14 |    |  |            |  |  |  |
| N70                                               | Full Touch 1                                                                                                                                               | Slide & Hide® Single Oven                                               | 14 |  | B54CR31N0B |  |  |  |
| N70                                               | Full Touch 1                                                                                                                                               | Compact Oven with Microwave                                             | 20 |  | C24MR21N0B |  |  |  |
| N70 DRAW                                          | ER RANGE                                                                                                                                                   |                                                                         |    |  |            |  |  |  |
| Collection                                        | Drawer Range                                                                                                                                               |                                                                         |    |  |            |  |  |  |
| N70                                               | 29cm Warming Drawer                                                                                                                                        |                                                                         |    |  |            |  |  |  |
| N70                                               | 14 cm Warming Drawer                                                                                                                                       |                                                                         |    |  |            |  |  |  |
| CORE RAN                                          | GE SEAMLESS CO                                                                                                                                             | DMBINATION STRIPS - STAINLESS STEEL                                     |    |  |            |  |  |  |
| Collection                                        | Drawer Range                                                                                                                                               |                                                                         |    |  | Model Code |  |  |  |
| N70                                               | 2 x 105cm Side Strips, Metal Platform & Brackets to install an N90 or an N70 single oven with a 45cm Compact oven in column.<br>(Single aperture required) |                                                                         |    |  |            |  |  |  |
| N70                                               | 2 x 90cm Side Strips to install an N90 or an N70 single oven with a 29cm warming drawer in column.                                                         |                                                                         |    |  |            |  |  |  |
| N70                                               | 2 x 60cm Side Strips                                                                                                                                       | to install an N90 or an N70 compact oven with a 14cm drawer in colum    | n. |  | Z11SZ60X0  |  |  |  |

# **Core Range Ovens - N50**

| llection  | Display Size                                                                                                      | Oven Description                         | No of Functions | Colour          | Home<br>Connect | Model Code |  |
|-----------|-------------------------------------------------------------------------------------------------------------------|------------------------------------------|-----------------|-----------------|-----------------|------------|--|
| N50       | LCD Display                                                                                                       | Slide & Hide® Single Pyrolytic Ovens     | 8               | Graphite Grey   | Yes             | B6ACH7HG0B |  |
| N50       | LCD Display                                                                                                       | Slide & Hide® Single Pyrolytic Ovens     | 8               | Stainless Steel | Yes             | B6ACH7HH0B |  |
| N50       | LCD Display                                                                                                       | Slide & Hide® Single Ovens               | 8               | Graphite Grey   | Yes             | B3AVH4HG0B |  |
| N50       | LCD Display                                                                                                       | Slide & Hide® Single Ovens               | 8               | Stainless Steel | Yes             | B3AVH4HH0B |  |
| N50       | LCD Display                                                                                                       | Slide & Hide® Single Ovens               | 7               | Graphite Grey   |                 | B3ACE4HG0B |  |
| N50       | LCD Display                                                                                                       | Slide & Hide® Single Ovens               | 7               | Stainless Steel |                 | B3ACE4HN0B |  |
| N50       | LCD Display                                                                                                       | Slide & Hide® Single Ovens               | 6               | Stainless Steel |                 | B4ACF1AN0B |  |
| EFF N50 ( | OVENS WITH DO                                                                                                     | OR                                       |                 |                 |                 |            |  |
| llection  | Display Size                                                                                                      | Oven Description                         | No of Functions | Colour          | Home<br>Connect | Model Code |  |
| N50       | LCD Display                                                                                                       | Single Pyrolytic Ovens                   | 8               | Stainless Steel | Yes             | B2ACH7HH0B |  |
| N50       | LCD Display                                                                                                       | Single Ovens                             | 6               | Stainless Steel |                 | B1ACE4HN0B |  |
| FF N50 (  | COMPACT OVEN                                                                                                      | S & MICROWAVES                           |                 |                 |                 |            |  |
| llection  | Display Size                                                                                                      | Oven description                         | No of Functions | Colour          | Home<br>Connect | Model Code |  |
| N50       | LCD Display                                                                                                       | Compact 45cm Microwave Combination Ovens | 3               | Graphite Grey   | Connect         | C1AMG84G0B |  |
| N50       | LCD Display                                                                                                       | Compact 45cm Microwave Combination Ovens | 3               | Stainless Steel |                 | C1AMG84N0B |  |
| N50       | White LCD Display                                                                                                 | Microwave Ovens                          | 5               | Stainless Steel |                 | HLAGD53N0B |  |
| N50       | White LCD Display                                                                                                 | Microwave Ovens                          | 5               | Stainless Steel |                 | HLAWD53N0B |  |
| N50       | White LCD Display                                                                                                 | Microwave Ovens                          | 5               | Graphite Grey   |                 | HLAWD23G0B |  |
| N50       | White LCD Display                                                                                                 | Microwave Ovens                          | 5               | Stainless Steel |                 | HLAWD23N0B |  |
| 50 DOUB   | LE OVEN RANGE                                                                                                     |                                          |                 |                 |                 |            |  |
| llection  | Display Size                                                                                                      | Oven Description                         | No of Functions | Colour          | Home<br>Connect | Model Code |  |
| N50       | LCD Display                                                                                                       | Double Ovens Pyrolytic                   | 8/4             | Graphite Grey   | Yes             | U2ACM7HG0B |  |
| N50       | LCD Display                                                                                                       | Double Ovens Pyrolytic                   | 8/4             | Stainless Steel | Yes             | U2ACM7HH0B |  |
| N50       | LCD Display                                                                                                       | Double Ovens                             | 7/4             | Stainless Steel |                 | U1ACI5HN0B |  |
| N50       | LCD Display                                                                                                       | Double Ovens                             | 6/4             | Stainless Steel |                 | U1ACE5HN0B |  |
| N50       | LCD Display                                                                                                       | Double Ovens                             | 5/4             | Graphite Grey   |                 | U1ACE2HG0B |  |
| N50       | LCD Display                                                                                                       | Double Ovens                             | 5/4             | Stainless Steel |                 | U1ACE2HN0B |  |
| O BUILT   | UNDER DOUBLE                                                                                                      | OVEN RANGE                               |                 |                 |                 |            |  |
| llection  | Display Size                                                                                                      | Oven Description                         | No of Functions | Colour          | Home<br>Connect | Model Code |  |
| N50       | LCD Display                                                                                                       | Built under Double Ovens                 | 7/4             | Stainless Steel |                 | J1ACE4HN0B |  |
| N50       | LCD Display                                                                                                       | Built under Double Ovens                 | 6/4             | Stainless Steel |                 | J1ACE2HN0B |  |
| 0 DRAW    | ER RANGE                                                                                                          |                                          |                 |                 |                 |            |  |
| llection  | Drawer Range                                                                                                      |                                          |                 |                 | Colour          | Model Code |  |
| N50       | 29cm Warming Drav                                                                                                 | wer                                      |                 |                 | Stainless Steel | N1AHA02N0B |  |
| N50       | 29cm Warming Drawer     Stainless Steel     NTAHA02N0B       14cm Warming Drawer     Graphite Grey     NTAHA01G0B |                                          |                 |                 |                 |            |  |

• ALL N90 & N70 models feature New Touch Screen.

• All N90 & N70 models feature

| All N90 & N70 models feature<br>Home Connect.              | B64FT53G0B                                                   | B64FS31G0B                                                   | B64VT73G0B                                                   |
|------------------------------------------------------------|--------------------------------------------------------------|--------------------------------------------------------------|--------------------------------------------------------------|
|                                                            | N 90                                                         | N 90                                                         |                                                              |
| MODELS<br>GRAPHITE GREY                                    | B64FT53G0B                                                   | STEAM                                                        | PYROLYTIC WITH VARIO STEA                                    |
| OPERATION                                                  | B04F153G0B                                                   | B64FS31G0B                                                   | B64VT73G0B                                                   |
| Premium Full Touch TFT Display Type                        | Full Touch 3                                                 | Full Touch 2                                                 | Full Touch 3                                                 |
| Screen Size                                                | 6.8"                                                         | 4.1*                                                         | 6.8"                                                         |
| CONTROLS                                                   | 0.0                                                          | -4.1                                                         | 0.0                                                          |
| Electronic control                                         | •                                                            |                                                              | •                                                            |
| Temperature proposal with display                          |                                                              |                                                              |                                                              |
| Heating up indicator / Residual heat indicator             |                                                              | 0/0                                                          | •/•                                                          |
| Control panel lock / Safety switch off                     | •/•                                                          | •/•                                                          | •/•                                                          |
| Automatic programmes                                       | •                                                            | •                                                            | •                                                            |
| SPECIAL FEATURES                                           | Childer Lawrence                                             | Chi Altri Suri Sure du di                                    | State A Litel @ Well Data stratile                           |
| Door type                                                  | Slide & Hide <sup>®</sup> With Rotating Handle,<br>SoftClose | Slide & Hide <sup>®</sup> With Rotating Handle,<br>SoftClose | Slide & Hide <sup>®</sup> With Rotating Handle,<br>SoftClose |
| Soft open door                                             | •                                                            | •                                                            | •                                                            |
| Oven Assistant with Voice Control                          | •                                                            | •                                                            | •                                                            |
| Home Connect                                               | •                                                            | •                                                            | •                                                            |
| Telescopic Rail                                            | Available as an accessory                                    | Available as an accessory                                    | Available as an accessory                                    |
| Multi Point Temperature Probe                              | •                                                            |                                                              | •                                                            |
| Single Point Meat Probe                                    | •                                                            |                                                              | •                                                            |
| Rapid heat up                                              | •                                                            | •                                                            | •                                                            |
| Baking and roasting assistant                              | •                                                            | •                                                            | •                                                            |
| FEATURES                                                   |                                                              |                                                              |                                                              |
| Electronic clock / timer                                   | White TFT Display                                            | White TFT Display                                            | White TFT Display                                            |
| Full glass inner door                                      | •                                                            | •                                                            | •                                                            |
| Glazed door (Quadruple / Triple/Double)                    | Triple (CoolTouch door)                                      | Triple (CoolTouch door)                                      | Quadruple (CoolTouch door)                                   |
| Internal lighting                                          | LED Light                                                    | LED Light                                                    | LED Light                                                    |
| Water tank empty indicator                                 | •                                                            | •                                                            | •                                                            |
| COOKING FUNCTIONS                                          | 22                                                           | 23                                                           | 20                                                           |
| FullSteam 100% / Intensive Steam                           | •                                                            | •                                                            |                                                              |
| Circo Therm® with Added Steam                              | •                                                            | •                                                            | •                                                            |
| Dough Proving with Added Steam                             | •                                                            | •                                                            | •                                                            |
| Keep Warm with Added Steam / Reheat with Added Steam       | •/•                                                          | •/•                                                          | •/•                                                          |
| Sous-vide cooking                                          | •                                                            |                                                              | •                                                            |
| Circo Therm®                                               | •                                                            | •                                                            | •                                                            |
| Circo Therm <sup>®</sup> Gentle / Top / bottom heat Gentle | ●/●/●                                                        | •/•/•                                                        | ●/●/●                                                        |
| Bottom heat                                                | •                                                            | •                                                            | •                                                            |
| Conventional heat / Conventional heat gentle               | •/•                                                          | •/•                                                          | ●/●                                                          |
| Low temperature cooking / Pre-heating                      | •/•                                                          | •/•                                                          | •/•                                                          |
| Circo Roasting / Hot air grilling                          | •/•                                                          | •/•                                                          | ●/●                                                          |
| Full surface grill / Centre Surface Grill                  | •/•                                                          | •/•                                                          | ●/●                                                          |
| Bread Baking Function / Pizza setting / Plate warming      | ●/●/●                                                        | ●/●/●                                                        | 0/0/0                                                        |
| Defrost / Dough Proving / Keep warm                        | 0/0/0                                                        | ●/●/●                                                        | /0/0                                                         |
| OVEN CLEANING                                              |                                                              |                                                              |                                                              |
| Pyrolytic cleaning                                         |                                                              |                                                              | •                                                            |
| Easy Clean / Base Clean                                    | •/•                                                          | •/•                                                          | •/•                                                          |
| Eco Clean Surface                                          | •                                                            | •                                                            |                                                              |
| Cleaning setting                                           | •                                                            | •                                                            | •                                                            |
| Descaling programme                                        | •                                                            | •                                                            | •                                                            |
| STANDARD ACCESSORIES                                       |                                                              |                                                              |                                                              |
| Universal pan                                              | 1                                                            | 1                                                            | 1                                                            |
| Steam Container                                            |                                                              | 3                                                            |                                                              |
| Combination Grid                                           | 2                                                            | 2                                                            | 2                                                            |
| ENERGY EFFICIENCY1                                         |                                                              |                                                              |                                                              |
| Energy efficiency class                                    | A+                                                           | A+                                                           | A+                                                           |
| Energy consumption per cycle CircoTherm kWh                | 0.69                                                         | 0.69                                                         | 0.69                                                         |
| Energy consumption per cycle conventional kWh              | 0.87                                                         | 0.87                                                         | 0.87                                                         |
| Oven capacity L                                            | 71                                                           | 71                                                           | 71                                                           |
| Time to cook standard load mins                            | 44                                                           | 44                                                           | 44                                                           |