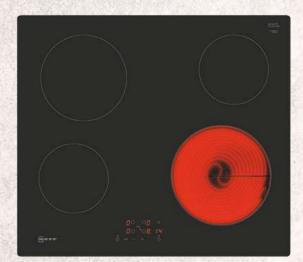

s removed from the hob.



Featured model: T46PD53X2 N70 60cm Induction Hob

### **Domino Hobs**

Our domino hobs can be mixed and matched to create a cooking station that's all your own. With gas (30cm), Quick-Light ceramic (30cm), FlexInduction (30cm) and Teppan Yaki (40cm) hobs within the range, our Domino hobs can be linked to provide the ultimate versatile cooking experience.





Featured model: T63TDX1L0 N70 30cm Flex Induction Domino Hob N23TS29N0 N90 30cm Gas Domino Hob

### HOBS

DISHWASHING

### **Ceramic Hobs**

With their frameless design, our Ceramic hobs stand out in any kitchen, and a whole range of options with up to 17 power settings makes preparing the next feast as easy as pie. Better still, our enhanced touch control panel provides full flexibility over your cooking.



Featured model: T16NBE1L N50 60cm Ceramic Hob

### **Gas Hobs**

For traditionalists who prefer to see exactly how much heat is delivered to their pans, gas cooking provides a robust and reliable way to prepare your favourite dishes. You can control your hob by numbers and not by eye with our precise and responsive FlameSelect<sup>®</sup> heat control feature, available across selected gas hobs.



Featured model: T27CS59S0 N70 75cm Gas Hob

## **Your Guide To Sizes & Finishes**

#### A hob to suit every chef

We strive to maintain a range of hobs with sizes and finishes to suit all requirements. Choose from a number of options including colour trimmed models to match other NEFF appliances, or variations that blend in naturally with the worktop.

### **Ceramic Sizes**







80cm

60cm