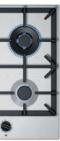

| 1.1          | 1.1          |
| 100          | 100          | 100          |
|              |              |              |
|              |              |              |
| 1.00         | 1.75         | 1.75         |
| 1.75         | 1.75         | 1.75         |
| 4.00         |              |              |
| 1.75         | 1.00         | 1.00         |
| 3.00         | 3.50         | 3.00         |
| 5.00         |              | 5.00         |
| •            | •            | •            |
| •            | •            | •            |
|              |              |              |
|              |              |              |
| 28-30/37mbar | 28-30/37mbar | 28-30/37mbar |
|              |              |              |
|              |              |              |



10 10 10



THE NEFF OVEN COLLECTIONS

HOBS

VENTILATION

REFRIGERATION

DISHWASHING

83





| COLLECTION                               |                 | N50            | N50          |
|------------------------------------------|-----------------|----------------|--------------|
| STAINLESS STEEL / STAINLESS STI          | EEL TRIM        | T27BB59N0      | T26BB59N0    |
| BLACK / PREMIUM BLACK                    |                 |                |              |
| WHITE / PREMIUM WHITE                    |                 |                |              |
| DESIGN                                   |                 |                |              |
| Width                                    | mm              | 750            | 582          |
| Control position                         |