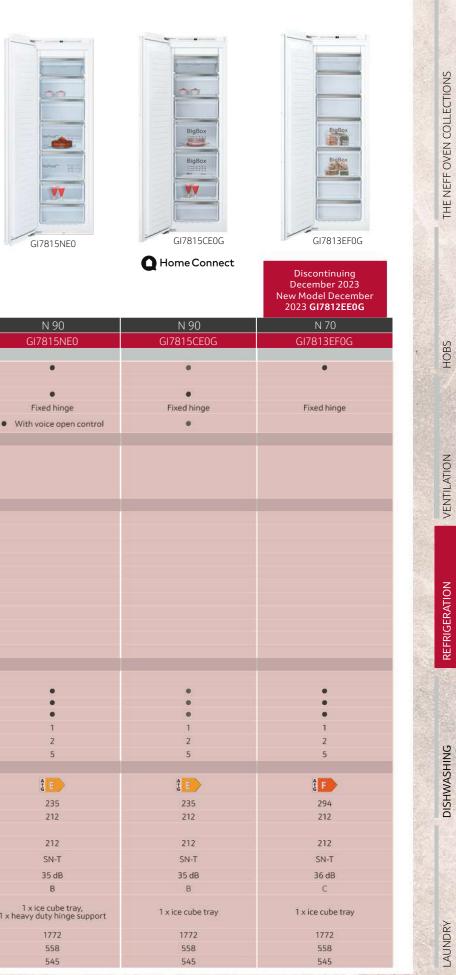

|
| Safety glass |
| digital LED  |

541 548

| • |  |  |
|---|--|--|
|   |  |  |
|   |  |  |
| 1 |  |  |
| 2 |  |  |
|   |  |  |

| <u>F</u>                          |  |
|-----------------------------------|--|
| 270                               |  |
| 270                               |  |
| 200                               |  |
|                                   |  |
| 70                                |  |
| SN-ST                             |  |
| 39 dB                             |  |
| C                                 |  |
| 3 x egg trays,<br>x ice cube tray |  |
| 1772                              |  |
|                                   |  |

HOBS

## **Built-In Single Door Fridges** & Freezers







| ٠   | -  |
|-----|----|
| ¥   |    |
|     | -  |
| 263 | 26 |





|                                          | Discontinuing<br>February 2024<br>New Model March<br>2024 <b>KI1811SE0G</b> | Discontinuing<br>February 2024<br>New Model March<br>2024 <b>KI2821SE0G</b> |
|------------------------------------------|-----------------------------------------------------------------------------|-----------------------------------------------------------------------------|
| N 90                                     | N 50                                                                        | N 50                                                                        |
| GI7815NE0                                | KI1812SF0G                                                                  | KI2822SF0G