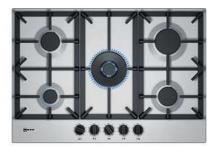

#### **BAKING AND ROASTING ASSISTANT**

Baking & Roasting Assistant helps you to Cook Meals with ease, by simply selecting pre-selected food items from the Bake & Roast Assist menu. Select your dish on the display you will find a suggested temperature & cooking time. For Baking, Roasting & Grilling the entire process gives perfect cooking results

### **Cooking Functions With Steam**

~~~

\*\*\*

LL

0

#### VARIO STEAM®

Vario Steam® gives dishes just the right amount of moisture by adding steam at three intensity levels, for baking, roasting or just heating up. Foods come out with more intense flavour and an appetising appearance.

### **FULL STEAM**

Make your favourite dishes healthier by locking in food's nutrients and flavour with our Full Steam function. It's easy to operate and also simple to refill the one litre water container - press a button to open the front panel, remove the container, fill it and you're ready to steam ahead.

### **Oven Cleaning Functions**