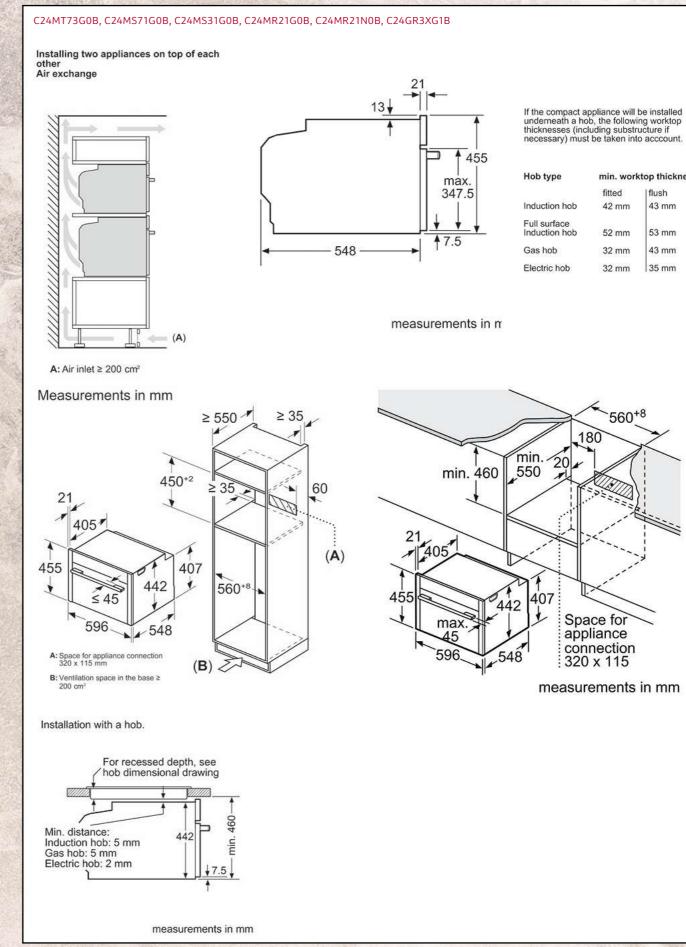

a hob.

| Hob type                      | min. work | top thickr |
|-------------------------------|-----------|------------|
|                               | fitted    | flush      |
| Induction hob                 | 42 mm     | 43 mm      |
| Full surface<br>Induction hob | 52 mm     | 53 mm      |
| Gas hob                       | 32 mm     | 43 mm      |
| Electric hob                  | 32 mm     | 35 mm      |

If the compact appliance will be installed underneath a hob, the following worktop thicknesses (including substructure if necessary) must be taken into account

measurements in m

460

min.

70

55 65

30

measurements in mm

#### A: Air inlet ≥ 200 cm<sup>2</sup>

(A)



min.  $2 \frac{510^{15}}{10}$ 

Kitchen unit carcass

front edge

### **NEFF Core Range Single Ovens**



Measurements in mm. The line drawings featured in this brochure are provided as a guide to general dimensions only and are subject to amendment without prior notice. For full dimensional and installation details please refer to the documentation supplied with the appliance.

548

Note the pivoting range of the fascia.

Measurements in mm. The line drawings featured in this brochure are provided as a guide to general dimensions only and are subject to amendment without prior notice. For full dimensional and installation details please refer to the documentation supplied with the appliance.



| Hob type                      | min. worktop thickness |       |  |  |  |
|-------------------------------|------------------------|-------|--|--|--|
|                               | fitted