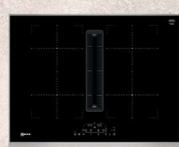

### NEW Twist Pad®

NEFF

On selected models there is a brand new Twist Pad®\*. Using the same control to point and twist to operate the hob, this also features a graphite grey trim to accessorize to the oven trim.

\*This new Twist Pad® is available on selected N90 Flex induction hobs.