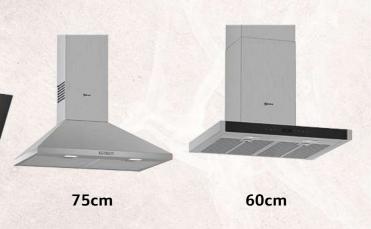

#### N70 - FULL TOUCH 1 - 3.7" FULL TOUCH TFT DISPLAY.

| N/0 - FULL TOUCH 1 - 3./" FULL TOUCH TET DISPLAY. |                                                                                                                                                            |                                                                         |    |  |            |  |  |  |
|---------------------------------------------------|------------------------------------------------------------------------------------------------------------------------------------------------------------|-------------------------------------------------------------------------|----|--|------------|--|--|--|
| Collection                                        | Display Size Oven Description No of Functions Steam                                                                                                        |                                                                         |    |  |            |  |  |  |
| N70                                               | Full Touch 1                                                                                                                                               | Full Touch 1     Slide & Hide <sup>®</sup> Single Pyrolytic Oven     14 |    |  |            |  |  |  |
| N70                                               | Full Touch 1                                                                                                                                               | Slide & Hide® Single Oven                                               | 14 |  | B54CR31N0B |  |  |  |
| N70                                               | Full Touch 1                                                                                                                                               | Compact Oven with Microwave                                             | 20 |  | C24MR21N0B |  |  |  |
| N70 DRAW                                          | ER RANGE                                                                                                                                                   |                                                                         |    |  |            |  |  |  |
| Collection                                        | Drawer Range                                                                                                                                               |                                                                         |    |  |            |  |  |  |
| N70                                               | 29cm Warming Drawer                                                                                                                                        |                                                                         |    |  |            |  |  |  |
| N70                                               | 14 cm Warming Drawer                                                                                                                                       |                                                                         |    |  |            |  |  |  |
| CORE RAN                                          | GE SEAMLESS CO                                                                                                                                             | DMBINATION STRIPS - STAINLESS STEEL                                     |    |  |            |  |  |  |
| Collection                                        | Drawer Range                                                                                                                                               |                                                                         |    |  | Model Code |  |  |  |
| N70                                               | 2 x 105cm Side Strips, Metal Platform & Brackets to install an N90 or an N70 single oven with a 45cm Compact oven in column.<br>(Single aperture required) |                                                                         |    |  |            |  |  |  |
| N70                                               | 2 x 90cm Side Strips to install an N90 or an N70 single oven with a 29cm warming drawer in column.                                                         |                                                                         |    |  |            |  |  |  |
| N70                                               | 2 x 60cm Side Strips                                                                                                                                       | to install an N90 or an N70 compact oven with a 14cm drawer in colum    | n. |  | Z11SZ60X0  |  |  |  |

# **Core Range Ovens - N50**

| llection  | Display Size                                                                                                      | Oven Description                         | No of Functions | Colour          | Home<br>Connect | Model Code |  |
|-----------|-------------------------------------------------------------------------------------------------------------------|------------------------------------------|-----------------|-----------------|-----------------|------------|--|
| N50       | LCD Display                                                                                                       | Slide & Hide® Single Pyrolytic Ovens     | 8               | Graphite Grey   | Yes             | B6ACH7HG0B |  |
| N50       | LCD Display                                                                                                       | Slide & Hide® Single Pyrolytic Ovens     | 8               | Stainless Steel | Yes             | B6ACH7HH0B |  |
| N50       | LCD Display                                                                                                       | Slide & Hide® Single Ovens               | 8               | Graphite Grey   | Yes             | B3AVH4HG0B |  |
| N50       | LCD Display                                                                                                       | Slide & Hide® Single Ovens               | 8               | Stainless Steel | Yes             | B3AVH4HH0B |  |
| N50       | LCD Display                                                                                                       | Slide & Hide® Single Ovens               | 7               | Graphite Grey   |                 | B3ACE4HG0B |  |
| N50       | LCD Display                                                                                                       | Slide & Hide® Single Ovens               | 7               | Stainless Steel |                 | B3ACE4HN0B |  |
| N50       | LCD Display                                                                                                       | Slide & Hide® Single Ovens               | 6               | Stainless Steel |                 | B4ACF1AN0B |  |
| EFF N50 ( | OVENS WITH DO                                                                                                     | OR                                       |                 |                 |                 |            |  |
| llection  | Display Size                                                                                                      | Oven Description                         | No of Functions | Colour          | Home<br>Connect | Model Code |  |
| N50       | LCD Display                                                                                                       | Single Pyrolytic Ovens                   | 8               | Stainless Steel | Yes             | B2ACH7HH0B |  |
| N50       | LCD Display                                                                                                       | Single Ovens                             | 6               | Stainless Steel |                 | B1ACE4HN0B |  |
| FF N50 (  | COMPACT OVEN                                                                                                      | S & MICROWAVES                           |                 |                 |                 |            |  |
| llection  | Display Size                                                                                                      | Oven description                         | No of Functions | Colour          | Home<br>Connect | Model Code |  |
| N50       | LCD Display                                                                                                       | Compact 45cm Microwave Combination Ovens | 3               | Graphite Grey   | Connect         | C1AMG84G0B |  |
| N50       | LCD Display                                                                                                       | Compact 45cm Microwave Combination Ovens | 3               | Stainless Steel |                 | C1AMG84N0B |  |
| N50       | White LCD Display                                                                                                 | Microwave Ovens                          | 5               | Stainless Steel |                 | HLAGD53N0B |  |
| N50       | White LCD Display                                                                                                 | Microwave Ovens                          | 5               | Stainless Steel |                 | HLAWD53N0B |  |
| N50       | White LCD Display                                                                                                 | Microwave Ovens                          | 5               | Graphite Grey   |                 | HLAWD23G0B |  |
| N50       | White LCD Display                                                                                                 | Microwave Ovens                          | 5               | Stainless Steel |                 | HLAWD23N0B |  |
| 50 DOUB   | LE OVEN RANGE                                                                                                     |                                          |                 |                 |                 |            |  |
| llection  | Display Size                                                                                                      | Oven Description                         | No of Functions | Colour          | Home<br>Connect | Model Code |  |
| N50       | LCD Display                                                                                                       | Double Ovens Pyrolytic                   | 8/4             | Graphite Grey   | Yes             | U2ACM7HG0B |  |
| N50       | LCD Display                                                                                                       | Double Ovens Pyrolytic                   | 8/4             | Stainless Steel | Yes             | U2ACM7HH0B |  |
| N50       | LCD Display                                                                                                       | Double Ovens                             | 7/4             | Stainless Steel |                 | U1ACI5HN0B |  |
| N50       | LCD Display                                                                                                       | Double Ovens                             | 6/4             | Stainless Steel |                 | U1ACE5HN0B |  |
| N50       | LCD Display                                                                                                       | Double Ovens                             | 5/4             | Graphite Grey   |                 | U1ACE2HG0B |  |
| N50       | LCD Display                                                                                                       | Double Ovens                             | 5/4             | Stainless Steel |                 | U1ACE2HN0B |  |
| O BUILT   | UNDER DOUBLE                                                                                                      | OVEN RANGE                               |                 |                 |                 |            |  |
| llection  | Display Size                                                                                                      | Oven Description                         | No of Functions | Colour          | Home<br>Connect | Model Code |  |
| N50       | LCD Display                                                                                                       | Built under Double Ovens                 | 7/4             | Stainless Steel |                 | J1ACE4HN0B |  |
| N50       | LCD Display                                                                                                       | Built under Double Ovens                 | 6/4             | Stainless Steel |                 | J1ACE2HN0B |  |
| 0 DRAW    | ER RANGE                                                                                                          |                                          |                 |                 |                 |            |  |
| llection  | Drawer Range                                                                                                      |                                          |                 |                 | Colour          | Model Code |  |
| N50       | 29cm Warming Drav                                                                                                 | wer                                      |                 |                 | Stainless Steel | N1AHA02N0B |  |
| N50       | 29cm Warming Drawer     Stainless Steel     NTAHA02N0B       14cm Warming Drawer     Graphite Grey     NTAHA01G0B |                                          |                 |                 |                 |            |  |