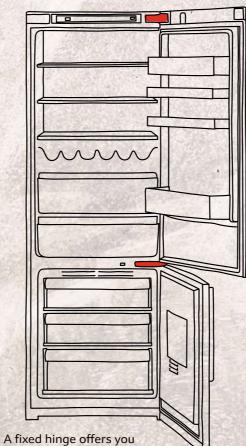

ts before getting creative in the kitchen. Smooth door opening is facilitated by a simple fixed or sliding hinge. Equally if you want to place a fridge in the kitchen and a freezer in the utility room, our appliances can be installed in a way which suits you.



# **Hinge Types**

### Hinges to suit all kitchen designs

Our doors can be right-hinged or left-hinged in order to suit your kitchen design.

## **Fixed Hinge & Soft Close Hinge**

The benefit of this type of hinge is that it carries more weight – ideal for kitchen cabinetry made from heavier hard wood. This hinge also allows the door to open at a wider angle, making the fridge cavity easily accessible. All NEFF doors close automatically when at an angle of approximately 15-20° and selected models have the benefit of Soft Close.



A fixed hinge offers you additional capacity in the refrigerator, leaving you more room for your food.



## **Sliding Hinge**

Our sliding hinge feature sits between the appliance and the furniture door and is secured by a series of brackets. As you open the furniture door, the appliance door is also opened via the sliding bracket design.





HE NEFF OVEN COLLECTIONS

VENTILATION

# **Key Functions Guide**

| SERIES FUNCTIONS                  |              |              |            |            |
|-----------------------------------|--------------|--------------|------------|------------|
| Product Function                  | N 90         | N 70         | N 50       | N 30       |
| Home Connect                      | •            |              | •          | •          |
| Fresh S