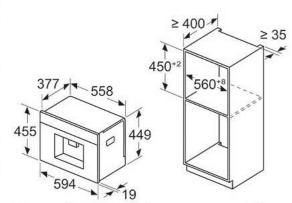

amendment without prior notice. For full dimensional and installation details please refer to the documentation supplied with the appliance.



| Hob type                      | min. worktop thickness |       |  |  |  |
|-------------------------------|------------------------|-------|--|--|--|
|                               | fitted                 | flush |  |  |  |
| Induction hob                 | 42 mm                  | 43 mm |  |  |  |
| Full surface<br>Induction hob | 52 mm                  | 53 mm |  |  |  |
| Gas hob                       | 32 mm                  | 43 mm |  |  |  |
| Electric hob                  | 32 mm                  | 35 mm |  |  |  |

HOBS

LAUNDRY

51

REFRIGERATION

### **NEFF Core Range Coffee Machine**

#### CL4TT11G0



A: 7.5 mm

Measurements in mm



Bean and water containers are removed from the front Recommended installation height 950-1450 mm

#### Measurements in mm





Measurements in mm

the front Recommended installation height 950-1450 mm

≥ 400 -

≥ 35

#### Measurements in mm Left corner installation



If using the 92° hinge limiter, the min. distance to the wall is only 100 mm

### **NEFF Core Range Compact Ovens**



ments in mm. The line drawings featured in this brochure are provided as a guide to general dimensions only and are subject to amendment without prior notice. For full dimensional and installation details please refer to the do with the appliance

52 neff-home.com/uk/





the base min. 50 cm<sup>2</sup>





measurements in mm

HOBS

REFRIGERATION



### **NEFF Core Range Microwaves**

### **NEFF Core Rang