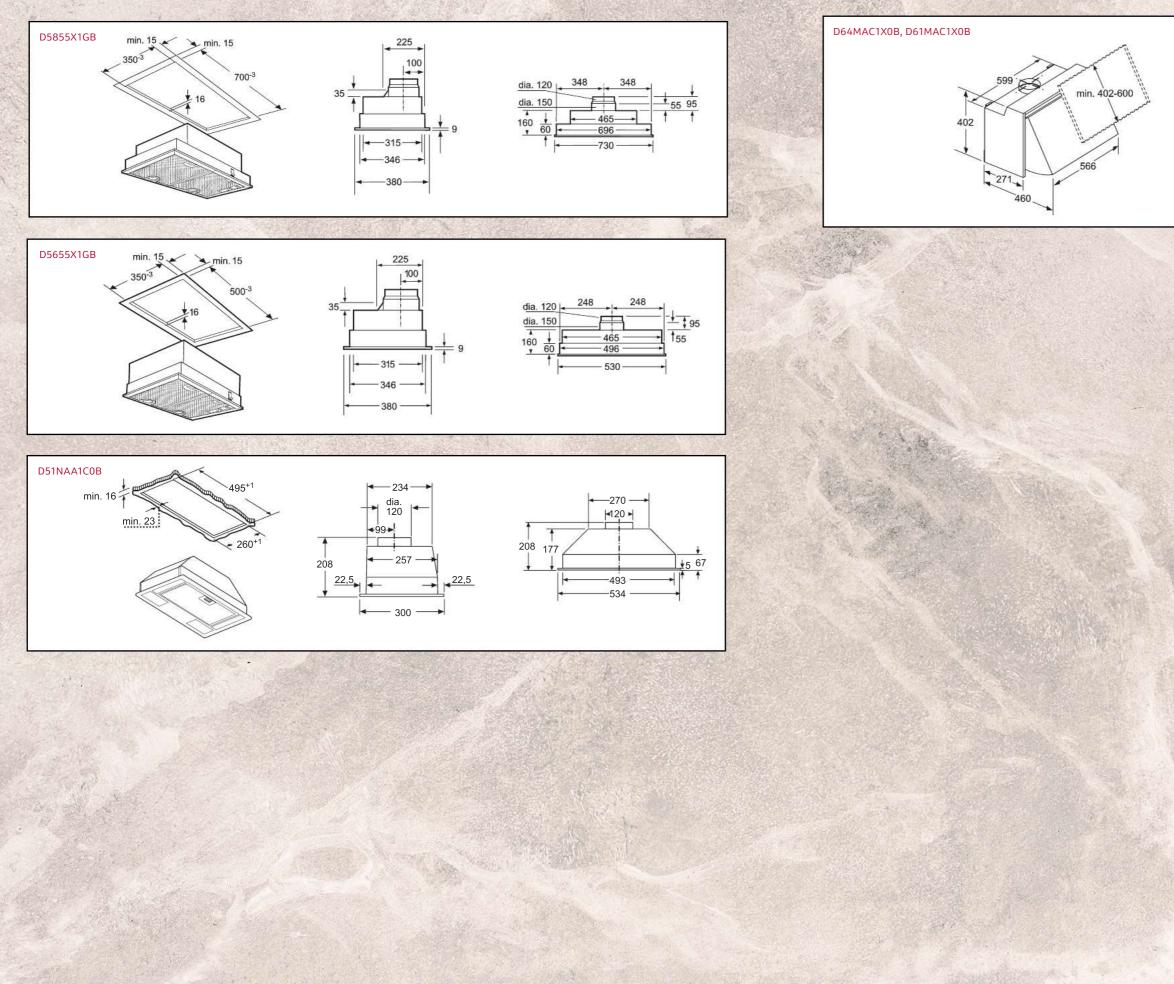

OBS

### **Ceiling Installation Hoods**

### Wall Installation Hoods





A: Optimum performance 700-1500 B: From upper edge of pan support C: Electric D: Gas



A: If required, even out the ceiling thickness to 13 mm using wooden spacers.



A: Optimum performance 700-1500 B: From upper edge of pan support C: Electric D: Gas

### **Island Hoods**







Measurements in mm. The line drawings featured in this brochure are provided as a guide to general dimensions only and are subject to amendment without prior notice. For full dimensional and installation details please refer to the documentation supplied with the appliance.

### **Glass Chimney Hoods**

### **Box Chimney Hoods**



### **Pyramid Chimney Hoods**

### **Telescopic Hoods**





### **Canopy Hoods**

### **Integrated Hoods**





THE NEFF OVEN COLLECTIONS

HOBS

LAUNDRY

# **Your Guide To Refrigeration**

#### A style for all food lovers

Fresh, seasonal ingredients are a staple in any NEFF kitchen. That's why the right food storage is so important: all our models - whether it's a large American-style fridge freezer that can cope with the demands of a hungry family, or a side-by-side fridge freezer that integrates seamlessly into the kitchen furniture – NEFF give you the flexibility to keep your fruit, vegetables and herbs crisp and vibrant for longer.



### **Built-In Fridge/Freezer**

Designed to fit in a single housing unit, our range of fridge freezers include models from the tall larder style to more compact styles. All of our fridge freezers have a 4 star rating.

KI8865DE0 Built-in fridge freezer N 90