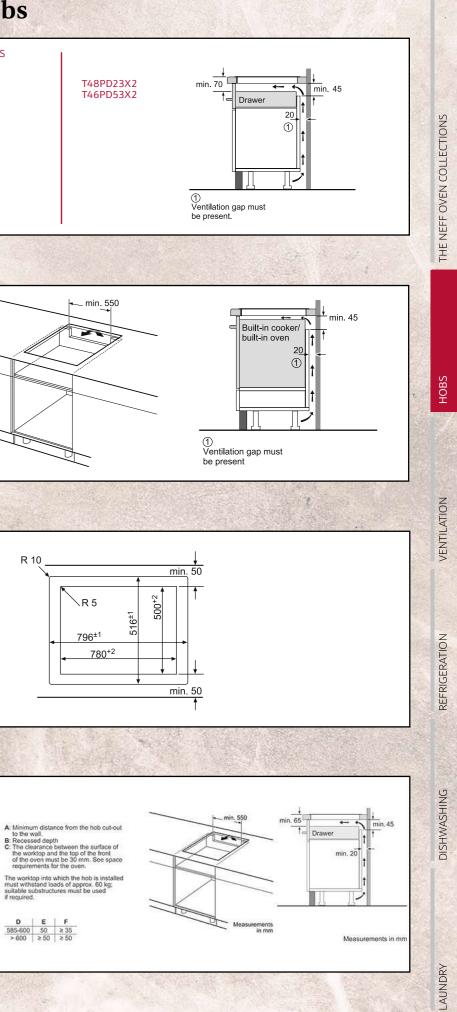

ng component outlet size: 222mm x 89mm                             | Z861SI0         |                   |           |
|                       | 90° Adaptor / Converter flat to round (Ø 150mm)<br>Ducting component outlet size: 222 mm x 89mm                                 | Z861511         |                   |           |
|                       | Diffusor for ducted recirculation - outlet size: 222mm x 89mm                                                                   | Z821PD1         |                   |           |
| and the second second | 1 x set of CleanAir recirculation filters, Z811DU0 1 X set of Acoustic filters                                                  | Z821VR1         |                   |           |

### **Flex Induction Hobs**



### **Flex Induction Hobs**





**Induction & Ceramic Hobs** 

### **Induction & Ceramic Hobs**

### **Domino Hobs**



### **Gas Hobs**



# Your Guide to Island Solutions

#### Simply eye-catching

If you like a contemporary-styled kitchen with an island cooking area, our island cooker hoods can add an inspiring focal point. A kitchen island, being in the centre of the kitchen, provides a hub for cooking, entertaining and socialising in one of the most used rooms in the home.



### **Ceiling Hood And Hob**

- Can be installed to a minimum height of 1500mm.
- Some models available as plug & play & reversible motors.



### Worktop Installation

- Guided Air.
- Options for ducting.
- Featuring Hob Hood Control & Home Connect.
- Whisper quiet and powerful.
- Ambient Light.



### **Venting Hob**

- Designed with flexib