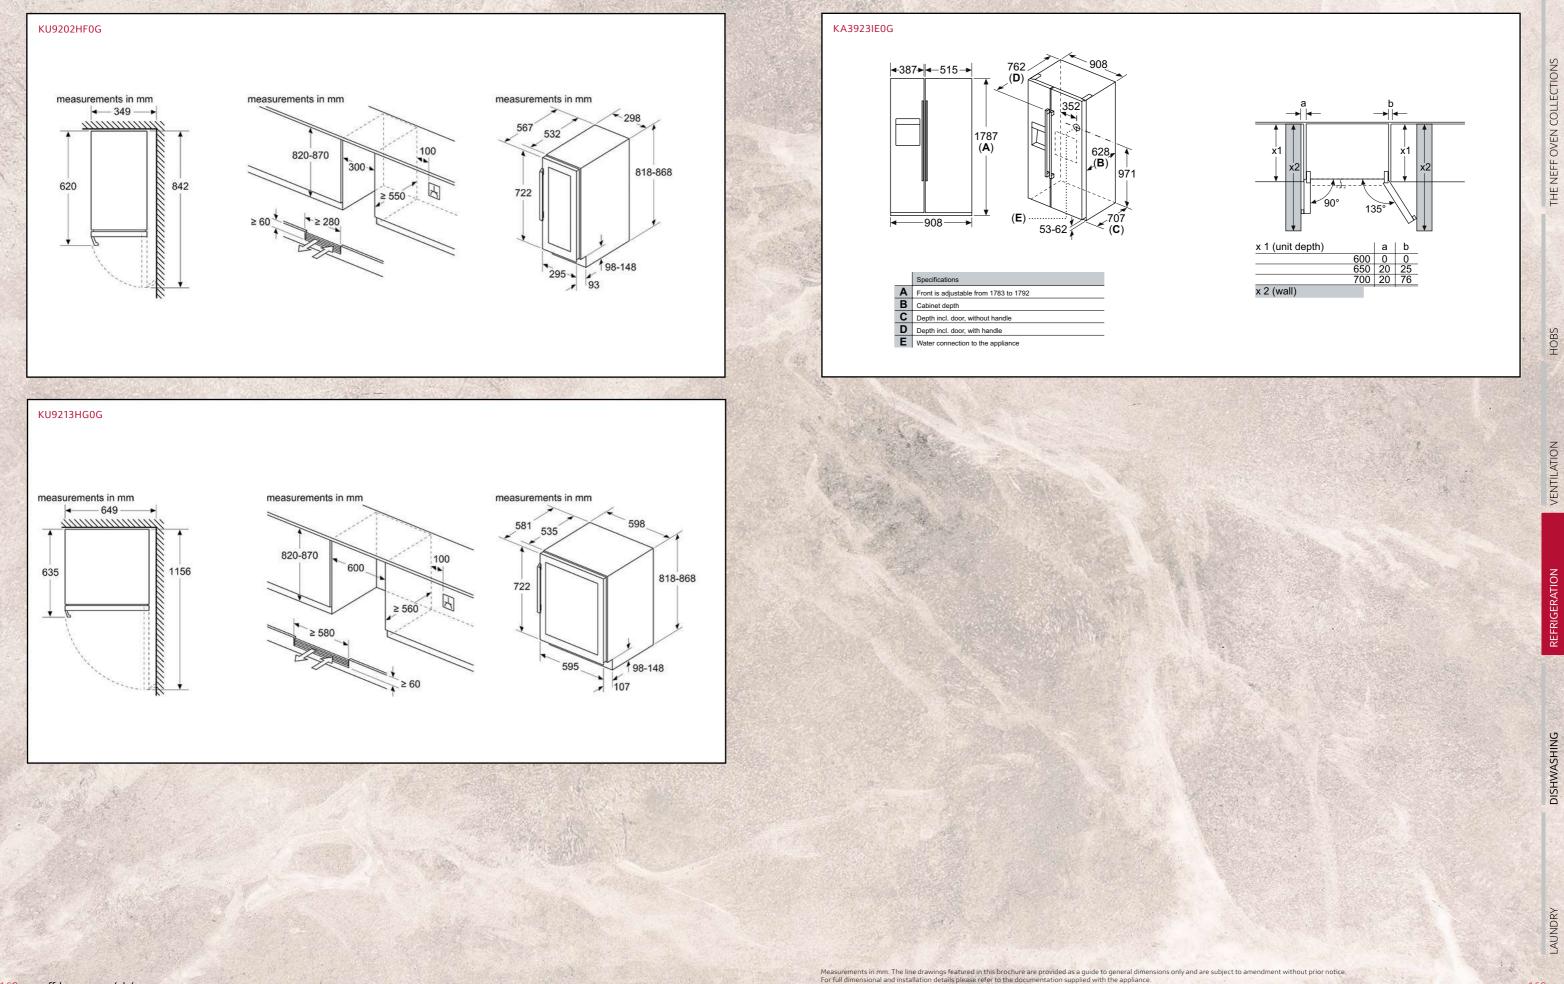

| С                 | С                 |
| Height of product mm                       | 1 x ice cube tray                                        | 1 x ice cube tray | 1 x ice cube tray |
| Width of product mm                        | 820                                                      | 820               | 712               |
| Depth of product mm                        | 598                                                      | 598               | 558               |
|                                            | 550                                                      | 548               | 545               |



GI1113FE0

THE NEFF OVEN COLLECTIONS

VENTILATION

HOBS

LAUNDRY

## **Wine Coolers**

## American-Style Fridge Freezer







## **Built-In Fridge Freezers**

## **Built-In Fridge Freezers**



## **Built-In Fridge Freezers**





Measurements in mm. The line drawings featured in this brochure are provided as a guide to general dimensions only and are subject to amendment without prior notice. For full dimensional and installation details please refer to the documentation supplied with the appliance.

172 neff-home.com/uk/

LAUNDRY 173

DISHWASHING

THE NEFF OVEN COLLECTIONS

HOBS

VENTILATION

## **Built-In Single Door Fridges & Freezers**



Measurements in mm. The line drawings featured in this brochure are provided as a guide to general dimensions only and are subject to amendment without prior notice. For full dimensional and installation details please refer to the documentation supplied with the appl