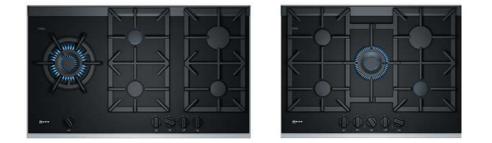

#### **BAKING AND ROASTING ASSISTANT**

Baking & Roasting Assistant helps you to Cook Meals with ease, by simply selecting pre-selected food items from the Bake & Roast Assist menu. Select your dish on the display you will find a suggested temperature & cooking time. For Baking, Roasting & Grilling the entire process gives perfect cooking results

### **Cooking Functions With Steam**

~~~

\*\*\*

LL

0

#### VARIO STEAM®

Vario Steam® gives dishes just the right amount of moisture by adding steam at three intensity levels, for baking, roasting or just heating up. Foods come out with more intense flavour and an appetising appearance.

### **FULL STEAM**

Make your favourite dishes healthier by locking in food's nutrients and flavour with our Full Steam function. It's easy to operate and also simple to refill the one litre water container - press a button to open the front panel, remove the container, fill it and you're ready to steam ahead.

### **Oven Cleaning Functions**

#### PYROLYTIC SELF-CLEANING

Pyrolytic cleaning is a self-cleaning system for ovens. The process superheats the oven to approximately 485°C, which burns off any deposits from baking, roasting and grilling. This creates a perfectly clean oven and a residue of fine dust that's easily removed with a damp cloth.

#### **OVEN CLEANING**

A special electronic setting designed to keep EcoClean<sup>®</sup> surfaces inside the oven as clean as possible. Used on a regular basis, it can keep the oven's interior lining remarkably clean with minimal maintenance required.

#### **BASE CLEAN**

Base Clean helps clean the bottom of the oven by softening dirt with warm water. After the programme has finished you just have to wipe the base with a damp cloth.

#### AUTOMATIC SAFETY SWITCH OFF

For electronic ovens only, this feature will automatically cut in if no changes to the settings on the appliance have been made in a long time, giving you complete peace of mind.