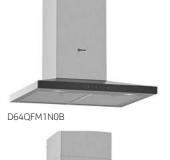

#### N90/N70 DRAWER RANGE

|                    | Collection                                             | Drawer Range                                                                                                                                                               | Model Code              |  |  |  |  |  |
|--------------------|--------------------------------------------------------|----------------------------------------------------------------------------------------------------------------------------------------------------------------------------|-------------------------|--|--|--|--|--|
| The Cold           | N90/70                                                 | 29cm Warming Drawer                                                                                                                                                        | N34HA11G1B              |  |  |  |  |  |
|                    | N90/70                                                 | 14cm Warming Drawer                                                                                                                                                        | N24HA11G1B              |  |  |  |  |  |
| 212001-st          | N90/70                                                 | 14cm Accessory Drawer                                                                                                                                                      | N24ZA11G1               |  |  |  |  |  |
| 12.00              | CORE RANGE SEAMLESS COMBINATION STRIPS - GRAPHITE GREY |                                                                                                                                                                            |                         |  |  |  |  |  |
|                    |                                                        |                                                                                                                                                                            |                         |  |  |  |  |  |
| 1                  | Collection                                             | Drawer Range                                                                                                                                                               | Model Code              |  |  |  |  |  |
|                    | Collection<br>N90/70                                   | Drawer Range<br>2 x 105cm Side Strips, Metal Platform & Brackets to install an N90 or an N70 single oven with a 45cm compact oven in column.<br>(Single aperture required) | Model Code<br>Z11SZ90G0 |  |  |  |  |  |
| Deve of the second |                                                        | 2 x 105cm Side Strips, Metal Platform & Brackets to install an N90 or an N70 single oven with a 45cm compact oven in column.                                               |                         |  |  |  |  |  |
| ALL STREET ST      | N90/70                                                 | 2 x 105cm Side Strips, Metal Platform & Brackets to install an N90 or an N70 single oven with a 45cm compact oven in column.<br>(Single aperture required)                 | Z11SZ90G0               |  |  |  |  |  |

## Core Range Ovens -NEW N70 Stainless Steel Trim

#### N70 - FULL TOUCH 1 - 3.7" FULL TOUCH TFT DISPLAY.

| N/0 - FULL TOUCH 1 - 3./" FULL TOUCH TET DISPLAY. |                                                                                                                                                            |                                                                         |    |  |            |  |  |  |
|---------------------------------------------------|------------------------------------------------------------------------------------------------------------------------------------------------------------|-------------------------------------------------------------------------|----|--|------------|--|--|--|
| Collection                                        | Display Size Oven Description No of Functions Steam                                                                                                        |                                                                         |    |  |            |  |  |  |
| N70                                               | Full Touch 1                                                                                                                                               | Full Touch 1     Slide & Hide <sup>®</sup> Single Pyrolytic Oven     14 |    |  |            |  |  |  |
| N70                                               | Full Touch 1                                                                                                                                               | Slide & Hide® Single Oven                                               | 14 |  | B54CR31N0B |  |  |  |
| N70                                               | Full Touch 1                                                                                                                                               | Compact Oven with Microwave                                             | 20 |  | C24MR21N0B |  |  |  |
| N70 DRAW                                          | ER RANGE                                                                                                                                                   |                                                                         |    |  |            |  |  |  |
| Collection                                        | Drawer Range                                                                                                                                               |                                                                         |    |  |            |  |  |  |
| N70                                               | 29cm Warming Drawer                                                                                                                                        |                                                                         |    |  |            |  |  |  |
| N70                                               | 14 cm Warming Drawer                                                                                                                                       |                                                                         |    |  |            |  |  |  |
| CORE RAN                                          | GE SEAMLESS CO                                                                                                                                             | DMBINATION STRIPS - STAINLESS STEEL                                     |    |  |            |  |  |  |
| Collection                                        | Drawer Range                                                                                                                                               |                                                                         |    |  | Model Code |  |  |  |
| N70                                               | 2 x 105cm Side Strips, Metal Platform & Brackets to install an N90 or an N70 single oven with a 45cm Compact oven in column.<br>(Single aperture required) |                                                                         |    |  |            |  |  |  |
| N70                                               | 2 x 90cm Side Strips to install an N90 or an N70 single oven with a 29cm warming drawer in column.                                                         |                                                                         |    |  |            |  |  |  |
| N70                                               | 2 x 60cm Side Strips                                                                                                                                       | to install an N90 or an N70 compact oven with a 14cm drawer in colum    | n. |  | Z11SZ60X0  |  |  |  |