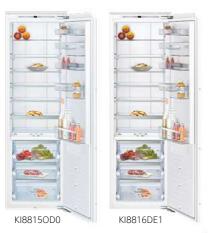

#### min. worktop thickness

|                               | fitted | flush |
|-------------------------------|--------|-------|
| Induction hob                 | 39 mm  | 40 mm |
| Full surface<br>induction hob | 49 mm  | 50 mm |
| Gas hob                       | 29 mm  | 40 mm |
| Electric hob                  | 29 mm  | 32 mm |

Measurements in mm Installation with a cooktop

- A: Recessed depth 29-50 mm B: Clearance min.: Induction cooktop: 5 mm
- Gas cooktop: 5 mm Electric cooktop: 2 mm

REFRIGERATION

HOBS

DISHWASHING