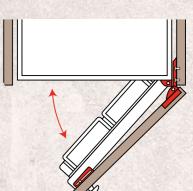

Measurements in mm Installation with a cooktop

- A: Recessed depth 29-50 mm B: Clearance min.: Induction cooktop: 5 mm
- Gas cooktop: 5 mm Electric cooktop: 2 mm

REFRIGERATION

HOBS

DISHWASHING