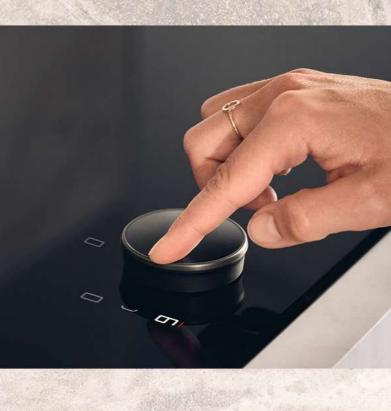

### NEW Twist Pad®

NEFF

On selected models there is a brand new Twist Pad®\*. Using the same control to point and twist to operate the hob, this also features a graphite grey trim to accessorize to the oven trim.

\*This new Twist Pad® is available on selected N90 Flex induction hobs.