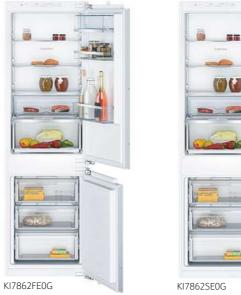

m        | 707                                        |

Please ensure adequate ventilation is provided in plinth to allow air flow.

Actual energy consumption will depend on how the appliance is used and where it is located.
 Climate zone ST = designed to operate in ambient temperature of +16°C to 38°C.
 Climate zone SN = designed to operate in ambient temperature of +10°C to 32°C.

1.Actual energy consumption will depend on how the appliance is used and where it is located. 2.Climate zone SN = designed to operate in ambient temperatures of +10°C to 32°C. 2.Climate zone T = designed to operate in ambient temperatures of +18°C to 43°C.



KA3923IE0G



HOBS

DISHWASHING

LAUNDRY

## **Built-In** Fridge Freezers

**Built-in Bottom** Freezers - No Frost





## **Built-In Fridge Freezers**



| 00     |  |
|--------|--|
|        |  |
|        |  |
| Nation |  |
|        |  |
|        |  |

|                                           |                                                                     | Launching September 2023                                                          |
|-------------------------------------------|---------------------------------------------------------------------|-----------------------------------------------------------------------------------|
| COLLECTION                                | N 90                                                                | N 70                                                                              |
| MODEL NO.                                 | KI8865DE0