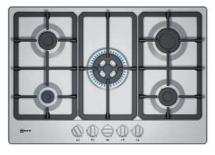

#### **BAKING AND ROASTING ASSISTANT**

Baking & Roasting Assistant helps you to Cook Meals with ease, by simply selecting pre-selected food items from the Bake & Roast Assist menu. Select your dish on the display you will find a suggested temperature & cooking time. For Baking, Roasting & Grilling the entire process gives perfect cooking results

### **Cooking Functions With Steam**

~~~

\*\*\*

LL

0

#### VARIO STEAM®

Vario Steam® gives dishes just the right amount of moisture by adding steam at three intensity levels, for baking, roasting or just heating up. Foods come out with more intense flavour and an appetising appearance.

### **FULL STEAM**

Make your favourite dishes healthier by locking in food's nutrients and flavour with our Full Steam function. It's easy to operate and also simple to refill the one litre water container - press a button to open the front panel, remove the container, fill it and you're ready to steam ahead.

### **Oven Cleaning Functions**

#### PYROLYTIC SELF-CLEANING

Pyrolytic cleaning is a self-cleaning system for ovens. The process superheats the oven to approximately 485°C, which burns off any deposits from baking, roasting and grilling. This creates a perfectly clean oven and a residue of fine dust that's easily removed with a damp cloth.

#### **OVEN CLEANING**

A special electronic setting designed to keep EcoClean<sup>®</sup> surfaces inside the oven as clean as possible. Used on a regular basis, it can keep the oven's interior lining remarkably clean with minimal maintenance required.

#### **BASE CLEAN**

Base Clean helps clean the bottom of the oven by softening dirt with warm water. After the programme has finished you just have to wipe the base with a damp cloth.

#### AUTOMATIC SAFETY SWITCH OFF

For electronic ovens only, this feature will automatically cut in if no changes to the settings on the appliance have been made in a long time, giving you complete peace of mind.

### 9

#### SOUS VIDE

By cooking at very low temperatures (55°C -60°C) Sous Vide seals in flavour and achieves beautiful uniform results. With the option to cook in selected single or compact steam ovens.

#### REHEAT

Reheat allows you to gently warm dishes again and thanks to the moisture in the oven, they will look and taste freshly prepared.

#### **EASYCLEAN®**

For a lightly soiled oven, put approximately 400ml of water and a drop of washing-up liquid in the base pan and then select the EasyClean® programme. It softens baked-on residue so you can just wipe it down, for fast and uncomplicated oven cleaning.

#### DESCALING

All NEFF steam appliances contain a descaling programme which can be set according to the hardness of the water.

#### **ECOCLEAN®**

EcoClean® is a microfine ceramic bead coating on the oven's interior back, top or sides, depending on the model. It has a very large surface area, making it extremely absorbent. It absorbs fat droplets and keeps the inside of the oven clean.