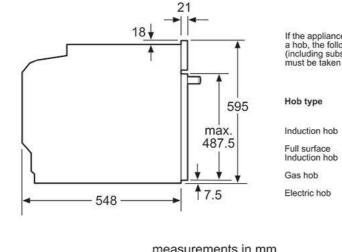

| 45                 | 47                 | 45                 |  |
|                    | 90                 |                    | 90                 |                    | 290                | 12                 |                    |  |

### **Built-Under Double Ovens**



THE NEFF OVEN COLLECTIONS

VENTILATION

HOBS

REFRIGERATION

### **NEFF Core Range Single Ovens With Steam**

### **NEFF Core Range Single Ovens**

Installing two appliances on top of each other

(A)

min. 550

35

560+8

measurements in mm

585+10

535

577

548

B64CS71G0B, B54CR71G0B, B54CR71N0B, B64CS51G0B,

A: Air inlet ≥ 200 cm<sup>2</sup>

max.

45

596

B54CR31G0B, B54CR31N0B

Space for appliance

connection 320 x 115

21 40

595

Air exchange



Installing two appliances on top of each other







| Hob type                      | min. worktop thickness |       |  |  |  |
|-------------------------------|------------------------|-------|--|--|--|
|                               | fitted                 | flush |  |  |  |
| Induction hob                 | 37 mm                  | 38 mm |  |  |  |
| Full surface<br>Induction hob | 47 mm                  | 48 mm |  |  |  |
| Gas hob                       | 30 mm                  | 38 mm |  |  |  |
| Electric hob                  | 27 mm                  | 30 mm |  |  |  |

measurements in mm

A: Air inlet ≥ 200 cm<sup>2</sup>



Measurements in mm. The line drawings featured in this brochure are provided as a guide to general dimensions only and are subject to amendment without prior notice. For full dimensional and installation de