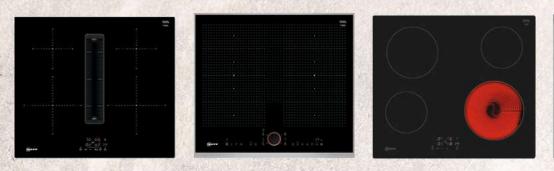

# Fascia Display Types HIERARCHY

### New high resolution interface available across N90 and N70 collections

Our Update to N90 & N70 includes the brand new Full Touch Screen interface. The Full Touch Screen is both intuitive and responsive – control the function and temperature with a swipe and a tap to allow for ultimate flexibility while cooking. The Full Touch Screen is available in three sizes to match the collections.