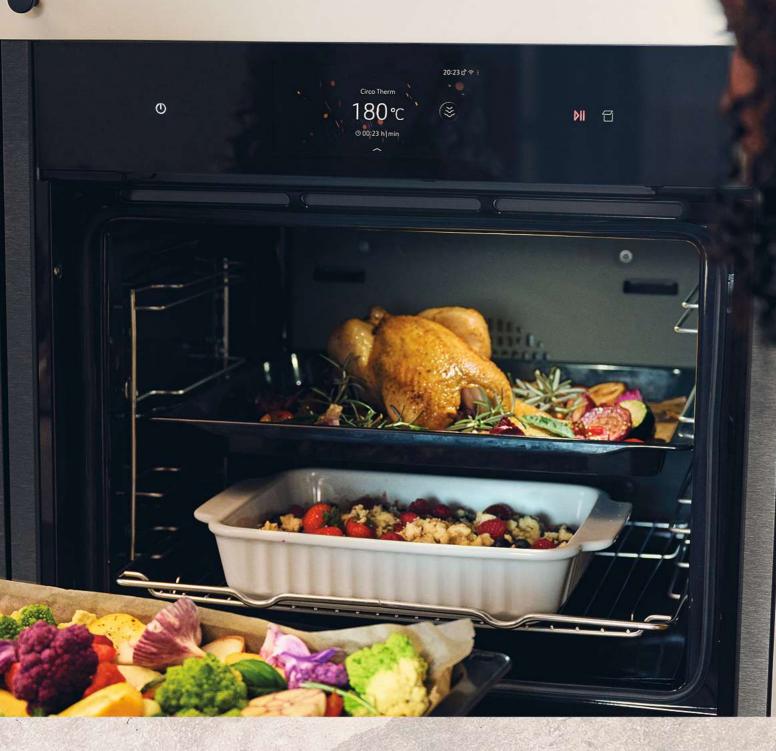

### Circo Therm<sup>®</sup> – Hot air system for simultaneous cooking

Circo Therm<sup>®</sup> hot air technology focusses heat directly on the food being cooked, so surfaces of bakes and roasts are sealed quickly. This seals in moisture makes meats juicier and cakes delicious and moist.

Circo Therm<sup>®</sup> allows you to be the most creative cook you choose to be - show off bakes evenly cooked, inspiring powerful flavours that can all be cooked with more delicate dishes and each one tastes just as it should - and for those that want to use every inch of the oven when it's on, you can easily bake and roast meals for later in the week at the same time - being not only creative but energy efficient too.