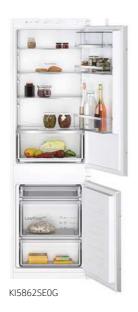

#### min. worktop thickness

|                               | fitted | flush |
|-------------------------------|--------|-------|
| Induction hob                 | 39 mm  | 40 mm |
| Full surface<br>induction hob | 49 mm  | 50 mm |
| Gas hob                       | 29 mm  | 40 mm |
| Electric hob                  | 29 mm  | 32 mm |

Measurements in mm Installation with a cooktop

- A: Recessed depth 29-50 mm B: Clearance min.: Induction cooktop: 5 mm
- Gas cooktop: 5 mm Electric cooktop: 2 mm

REFRIGERATION

HOBS

DISHWASHING