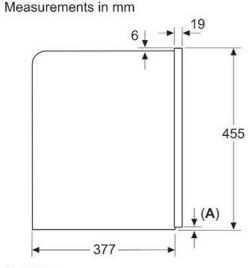

mensions only and are subject to amendment without prior notice. For full dimensional and installation details please refer to the documentation supplied with the appliance.



| Hob type                      | min. worktop thickness |       |  |  |  |
|-------------------------------|------------------------|-------|--|--|--|
|                               | fitted                 | flush |  |  |  |
| Induction hob                 | 42 mm                  | 43 mm |  |  |  |
| Full surface<br>Induction hob | 52 mm                  | 53 mm |  |  |  |
| Gas hob                       | 32 mm                  | 43 mm |  |  |  |
| Electric hob                  | 32 mm                  | 35 mm |  |  |  |

HOBS

LAUNDRY

51

REFRIGERATION

### **NEFF Core Range Coffee Machine**

#### CL4TT11G0



A: 7.5 mm

Measurements in mm



Bean and water containers are removed from the front Recommended installation height 950-1450 mm

#### Measurements in mm





Measurements in mm

the front Recommended installation height 950-1450 mm

≥ 400 -

≥ 35

#### Measurements in mm Left corner installation



If using the 92° hinge limiter, the min. distance to the wall is only 100 mm

### **NEFF Core Range Compact Ovens**



ments in mm. The line drawings featured in this brochure are provided as a guide to general dimensions only and are subject to amendment without prior notice. For full dimensional and installation details please refer to the do with the appliance

52 neff-home.com/uk/





the base min. 50 cm<sup>2</sup>





measurements in mm

HOBS

REFRIGERATION



### **NEFF Core Range M