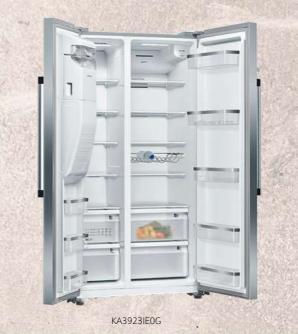

#### Installing two appliances on top of each other Air exchange

Installation with a hob.

| Hob type                      | min. work | top thickr |
|-------------------------------|-----------|------------|
|                               | fitted    | flush      |
| Induction hob                 | 42 mm     | 43 mm      |
| Full surface<br>Induction hob | 52 mm     | 53 mm      |
| Gas hob                       | 32 mm     | 43 mm      |
| Electric hob                  | 32 mm     | 35 mm      |

If the compact appliance will be installed underneath a hob, the following worktop thicknesses (including substructure if necessary) must be taken into account

measurements in m

460

min.

70

55 65

30

measurements in mm