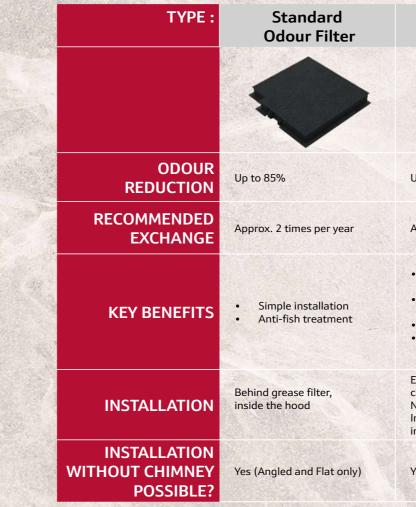

| 56m <sup>3</sup>                                                    | 63m <sup>3</sup>                                                                     |
|                  | 28m <sup>3</sup> | 28m <sup>3</sup> 34m <sup>3</sup> | 28m <sup>3</sup> 34m <sup>3</sup> 39m <sup>3</sup> | 28m <sup>3</sup> 34m <sup>3</sup> 39m <sup>3</sup> 45m <sup>3</sup> | 28m <sup>3</sup> 34m <sup>3</sup> 39m <sup>3</sup> 45m <sup>3</sup> 51m <sup>3</sup> |

### **Recirculation Filters**

We offer a range of recirculation filters that are available depending on the model of hood you choose. Featuring powerful odour reduction rates and performance benefits, our new regenerative filters can last up to 10 years and are regenerated through a heating process in the oven every 4 months.



CleanAir Plus and Regenerative filters not available for all styles of hood. Additional module may be required to house the filter. Images for example only, different filters may come in a different size and style.

#### Installation

The following points should be observed for optimum ducted extraction results and low noise:

- 1. Ensure any pipe elbow bends are at least 30cm from the hood ducting opening.
- 2. Avoid reducing the diameter or area of the ducting.
- 3. Use wide-angled pipe elbows, but keep the number used to a minimum.
- 4. Only install pipes with smooth, even inner surfaces. If a flexible hose has to be used, ensure it is pulled tight to smooth out the ridges before fixing.

#### **Easy Mounting System**

Thanks to an easy wall-mounting system, selected hoods can be inst