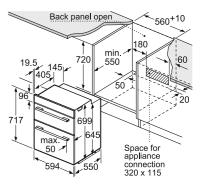

| flush                          |  |  |
| 37 mm                  | 38 mm                          |  |  |
| 47 mm                  | 48 mm                          |  |  |
| 30 mm                  | 38 mm                          |  |  |
| 27 mm                  | 30 mm                          |  |  |
|                        | fitted<br>37mm<br>47mm<br>30mm |  |  |

measurements in mm





HOBS

### **NEFF Core Range Single Ovens With Steam**

### **NEFF Core Range Double Ovens**



Measurements in mm. The line drawings featured in this brochure are provided as a guide to general dimensions only and are subject to amendment without prior notice. For full dimensional and installation details please refer to the documentation supplied with the appliance.

#### J1ACE4HN0B, J1ACE2HN0B



If the appliance will be installed underneath a hob, the following worktop thicknesses (including substructure if necessary) must be taken into account.

#### Hob type

#### min. worktop thickness

|                               | fitted | flush |
|-------------------------------|--------|-------|
| Induction hob                 | 39 mm  | 40 mm |
| Full surface<br>induction hob | 49 mm  | 50 mm |
| Gas hob                       | 29 mm  | 40 mm |
| Electric hob                  | 29 mm  | 32 mm |

Measurements in mm Installation with a cooktop



- A: Recessed depth 29-50 mm B: Clearance min.: Induction cooktop: 5 mm
- Gas cooktop: 5 mm Electric cooktop: 2 mm

REFRIGERATION

HOBS

DISHWASHING

### **NEFF Core Range Compact Ovens**

#### C24FT53G0B, C24FS31G0B

#### Installing two appli