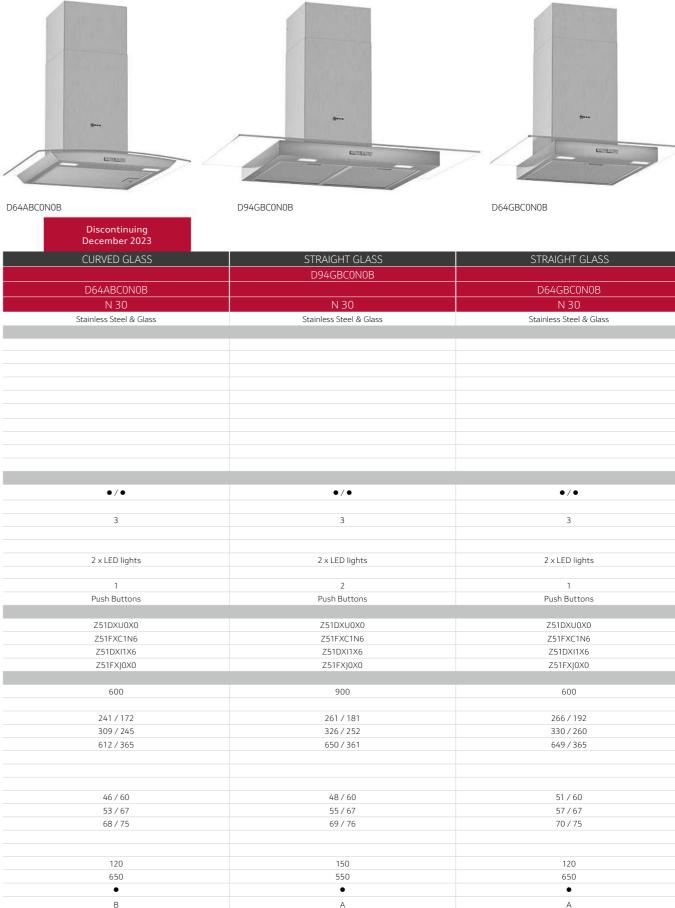

#### N70 - FULL TOUCH 1 - 3.7" FULL TOUCH TFT DISPLAY.

| N/0 - FULL TOUCH 1 - 3./" FULL TOUCH TET DISPLAY. |                                                                                                                                                            |                                                                         |    |  |            |  |  |  |
|---------------------------------------------------|------------------------------------------------------------------------------------------------------------------------------------------------------------|-------------------------------------------------------------------------|----|--|------------|--|--|--|
| Collection                                        | Display Size Oven Description No of Functions Steam                                                                                                        |                                                                         |    |  |            |  |  |  |
| N70                                               | Full Touch 1                                                                                                                                               | Full Touch 1     Slide & Hide <sup>®</sup> Single Pyrolytic Oven     14 |    |  |            |  |  |  |
| N70                                               | Full Touch 1                                                                                                                                               | Slide & Hide® Single Oven                                               | 14 |  | B54CR31N0B |  |  |  |
| N70                                               | Full Touch 1                                                                                                                                               | Compact Oven with Microwave                                             | 20 |  | C24MR21N0B |  |  |  |
| N70 DRAW                                          | ER RANGE                                                                                                                                                   |                                                                         |    |  |            |  |  |  |
| Collection                                        | Drawer Range                                                                                                                                               |                                                                         |    |  |            |  |  |  |
| N70                                               | 29cm Warming Drawer                                                                                                                                        |                                                                         |    |  |            |  |  |  |
| N70                                               | 14 cm Warming Drawer                                                                                                                                       |                                                                         |    |  |            |  |  |  |
| CORE RAN                                          | GE SEAMLESS CO                                                                                                                                             | DMBINATION STRIPS - STAINLESS STEEL                                     |    |  |            |  |  |  |
| Collection                                        | Drawer Range                                                                                                                                               |                                                                         |    |  | Model Code |  |  |  |
| N70                                               | 2 x 105cm Side Strips, Metal Platform & Brackets to install an N90 or an N70 single oven with a 45cm Compact oven in column.<br>(Single aperture required) |                                                                         |    |  |            |  |  |  |
| N70                                               | 2 x 90cm Side Strips to install an N90 or an N70 single oven with a 29cm warming drawer in column.                                                         |                                                                         |    |  |            |  |  |  |
| N70                                               | 2 x 60cm Side Strips                                                                                                                                       | to install an N90 or an N70 compact oven with a 14cm drawer in colum    | n. |  | Z11SZ60X0  |  |  |  |

# **Core Range Ovens - N50**

| llection  | Display Size                                                                                                      | Oven Description                         | No of Functions | Colour          | Home<br>Connect | Model Code |  |
|-----------|-------------------------------------------------------------------------------------------------------------------|------------------------------------------|-----------------|-----------------|-----------------|------------|--|
| N50       | LCD Display                                                                                                       | Slide & Hide® Single Pyrolytic Ovens     | 8               | Graphite Grey   | Yes             | B6ACH7HG0B |  |
| N50       | LCD Display                                                                                                       | Slide & Hide® Single Pyrolytic Ovens     | 8               | Stainless Steel | Yes             | B6ACH7HH0B |  |
| N50       | LCD Display                                                                                                       | Slide & Hide® Single Ovens               | 8               | Graphite Grey   | Yes             | B3AVH4HG0B |  |
| N50       | LCD Display                                                                                                       | Slide & Hide® Single Ovens               | 8               | Stainless Steel | Yes             | B3AVH4HH0B |  |
| N50       | LCD Display                                                                                                       | Slide & Hide® Single Ovens               | 7               | Graphite Grey   |                 | B3ACE4HG0B |  |
| N50       | LCD Display                                                                                                       | Slide & Hide® Single Ovens               | 7               | Stainless Steel |                 | B3ACE4HN0B |  |
| N50       | LCD Display                                                                                                       | Slide & Hide® Single Ovens               | 6               | Stainless Steel |                 | B4ACF1AN0B |  |
| EFF N50 ( | OVENS WITH DO                                                                                                     | OR                                       |                 |                 |                 |            |  |
| llection  | Display Size                                                                                                      | Oven Description                         | No of Functions | Colour          | Home<br>Connect | Model Code |  |
| N50       | LCD Display                                                                                                       | Single Pyrolytic Ovens                   | 8               | Stainless Steel | Yes             | B2ACH7HH0B |  |
| N50       | LCD Display                                                                                                       | Single Ovens                             | 6               | Stainless Steel |                 | B1ACE4HN0B |  |
| FF N50 (  | COMPACT OVEN                                                                                                      | S & MICROWAVES                           |                 |                 |                 |            |  |
| llection  | Display Size                                                                                                      | Oven description                         | No of Functions | Colour          | Home<br>Connect | Model Code |  |
| N50       | LCD Display                                                                                                       | Compact 45cm Microwave Combination Ovens | 3               | Graphite Grey   | Connect         | C1AMG84G0B |  |
| N50       | LCD Display                                                                                                       | Compact 45cm Microwave Combination Ovens | 3               | Stainless Steel |                 | C1AMG84N0B |  |
| N50       | White LCD Display                                                                                                 | Microwave Ovens                          | 5               | Stainless Steel |                 | HLAGD53N0B |  |
| N50       | White LCD Display                                                                                                 | Microwave Ovens                          | 5               | Stainless Steel |                 | HLAWD53N0B |  |
| N50       | White LCD Display                                                                                                 | Microwave Ovens                          | 5               | Graphite Grey   |                 | HLAWD23G0B |  |
| N50       | White LCD Display                                                                                                 | Microwave Ovens                          | 5               | Stainless Steel |                 | HLAWD23N0B |  |
| 50 DOUB   | LE OVEN RANGE                                                                                                     |                                          |                 |                 |                 |            |  |
| llection  | Display Size                                                                                                      | Oven Description                         | No of Functions | Colour          | Home<br>Connect | Model Code |  |
| N50       | LCD Display                                                                                                       | Double Ovens Pyrolytic                   | 8/4             | Graphite Grey   | Yes             | U2ACM7HG0B |  |
| N50       | LCD Display                                                                                                       | Double Ovens Pyrolytic                   | 8/4             | Stainless Steel | Yes             | U2ACM7HH0B |  |
| N50       | LCD Display                                                                                                       | Double Ovens                             | 7/4             | Stainless Steel |                 | U1ACI5HN0B |  |
| N50       | LCD Display                                                                                                       | Double Ovens                             | 6/4             | Stainless Steel |                 | U1ACE5HN0B |  |
| N50       | LCD Display                                                                                                       | Double Ovens                             | 5/4             | Graphite Grey   |                 | U1ACE2HG0B |  |
| N50       | LCD Display                                                                                                       | Double Ovens                             | 5/4             | Stainless Steel |                 | U1ACE2HN0B |  |
| O BUILT   | UNDER DOUBLE                                                                                                      | OVEN RANGE                               |                 |                 |                 |            |  |
| llection  | Display Size                                                                                                      | Oven Description                         | No of Functions | Colour          | Home<br>Connect | Model Code |  |
| N50       | LCD Display                                                                                                       | Built under Double Ovens                 | 7/4             | Stainless Steel |                 | J1ACE4HN0B |  |
| N50       | LCD Display                                                                                                       | Built under Double Ovens                 | 6/4             | Stainless Steel |                 | J1ACE2HN0B |  |
| 0 DRAW    | ER RANGE                                                                                                          |                                          |                 |                 |                 |            |  |
| llection  | Drawer Range                                                                                                      |                                          |                 |                 | Colour          | Model Code |  |
| N50       | 29cm Warming Drav                                                                                                 | wer                                      |                 |                 | Stainless Steel | N1AHA02N0B |  |
| N50       | 29cm Warming Drawer     Stainless Steel     NTAHA02N0B       14cm Warming Drawer     Graphite Grey     NTAHA01G0B |                                          |                 |                 |                 |            |  |

• ALL N90 & N70 models feature New Touch Screen.

• All N90 & N70 models feature

| All N90 & N70 models feature<br>Home Connect.              | B64FT53G0B                                                   | B64FS31G0B                                                   | B64VT73G0B                                                   |
|------------------------------------------------------------|--------------------------------------------------------------|--------------------------------------------------------------|--------------------------------------------------------------|
|                                                            | N 90                                                         | N 90                                                         |                                                              |
| MODELS<br>GRAPHITE GREY                                    | B64FT53G0B                                                   | STEAM                                                        | PYROLYTIC WITH VARIO STEA                                    |
| OPERATION                                                  | B04F153G0B                                                   | B64FS31G0B                                                   | B64VT73G0B                                                   |
| Premium Full Touch TFT Display Type                        | Full Touch 3                                                 | Full Touch 2                                                 | Full Touch 3                                                 |
| Screen Size                                                | 6.8"                                                         | 4.1*                                                         | 6.8"                                                         |
| CONTROLS                                                   | 0.0                                                          | -4.1                                                         | 0.0                                                          |
| Electronic control                                         | •                                                            |                                                              | •                                                            |
| Temperature proposal with display                          |                                                              |                                                              |                                                              |
| Heating up indicator / Residual heat indicator             |                                                              | 0/0                                                          | •/•                                                          |
| Control panel lock / Safety switch off                     | •/•                                                          | •/•                                                          | •/•                                                          |
| Automatic programmes                                       | •                                                            | •                                                            | •                                                            |
| SPECIAL FEATURES                                           | Childer Lawrence                                             | Chi Altri Suri Sure du di                                    | State A Litel @ Well Data stratile                           |
| Door type                                                  | Slide & Hide <sup>®</sup> With Rotating Handle,<br>SoftClose | Slide & Hide <sup>®</sup> With Rotating Handle,<br>SoftClose | Slide & Hide <sup>®</sup> With Rotating Handle,<br>SoftClose |
| Soft open door                                             | •                                                            | •                                                            | •                                                            |
| Oven Assistant with Voice Control                          | •                                                            | •                                                            | •                                                            |
| Home Connect                                               | •                                                            | •                                                            | •                                                            |
| Telescopic Rail                                            | Available as an accessory                                    | Available as an accessory                                    | Available as an accessory                                    |
| Multi Point Temperature Probe                              | •                                                            |                                                              | •                                                            |
| Single Point Meat Probe                                    | •                                                            |                                                              | •                                                            |
| Rapid heat up                                              | •                                                            | •                                                            | •                                                            |
| Baking and roasting assistant                              | •                                                            | •                                                            | •                                                            |
| FEATURES                                                   |                                                              |                                                              |                                                              |
| Electronic clock / timer                                   | White TFT Display                                            | White TFT Display                                            | White TFT Display                                            |
| Full glass inner door                                      | •                                                            | •                                                            | •                                                            |
| Glazed door (Quadruple / Triple/Double)                    | Triple (CoolTouch door)                                      | Triple (CoolTouch door)                                      | Quadruple (CoolTouch door)                                   |
| Internal lighting                                          | LED Light                                                    | LED Light                                                    | LED Light                                                    |
| Water tank empty indicator                                 | •                                                            | •                                                            | •                                                            |
| COOKING FUNCTIONS                                          | 22                                                           | 23                                                           | 20                                                           |
| FullSteam 100% / Intensive Steam                           | •                                                            | •                                                            |                                                              |
| Circo Therm® with Added Steam                              | •                                                            | •                                                            | •                                                            |
| Dough Proving with Added Steam                             | •                                                            | •                                                            | •                                                            |
| Keep Warm with Added Steam / Reheat with Added Steam       | •/•                                                          | •/•                                                          | •/•                                                          |
| Sous-vide cooking                                          | •                                                            |                                                              | •                                                            |
| Circo Therm®                                               | •                                                            | •                                                            | •                                                            |
| Circo Therm <sup>®</sup> Gentle / Top / bottom heat Gentle | ●/●/●                                                        | •/•/•                                                        | ●/●/●                                                        |
| Bottom heat                                                | •                                                            | •                                                            | •                                                            |
| Conventional heat / Conventional heat gentle               | •/•                                                          | •/•                                                          | ●/●                                                          |
| Low temperature cooking / Pre-heating                      | •/•                                                          | •/•                                                          | •/•                                                          |
| Circo Roasting / Hot air grilling                          | •/•                                                          | •/•                                                          | ●/●                                                          |
| Full surface grill / Centre Surface Grill                  | •/•                                                          | •/•                                                          | ●/●                                                          |
| Bread Baking Function / Pizza setting / Plate warming      | ●/●/●                                                        | ●/●/●                                                        | 0/0/0                                                        |
| Defrost / Dough Proving / Keep warm                        | 0/0/0                                                        | ●/●/●                                                        | /0/0                                                         |
| OVEN CLEANING                                              |                                                              |                                                              |                                                              |
| Pyrolytic cleaning                                         |                                                              |                                                              | •                                                            |
| Easy Clean / Base Clean                                    | •/•                                                          | •/•                                                          | •/•                                                          |
| Eco Clean Surface                                          | •                                                            | •                                                            |                                                              |
| Cleaning setting                                           | •                                                            | •                                                            | •                                                            |
| Descaling programme                                        | •                                                            | •                                                            | •                                                            |
| STANDARD ACCESSORIES                                       |                                                              |                                                              |                                                              |
| Universal pan                                              | 1                                                            | 1                                                            | 1                                                            |
| Steam Container                                            |                                                              | 3                                                            |                                                              |
| Combination Grid                                           | 2                                                            | 2                                                            | 2                                                            |
| ENERGY EFFICIENCY1                                         |                                                              |                                                              |                                                              |
| Energy efficiency class                                    | A+                                                           | A+                                                           | A+                                                           |
| Energy consumption per cycle CircoTherm kWh                | 0.69                                                         | 0.69                                                         | 0.69                                                         |
| Energy consumption per cycle conventional kWh              | 0.87                                                         | 0.87                                                         | 0.87                                                         |
| Oven capacity L                                            | 71                                                           | 71                                                           | 71                                                           |
| Time to cook standard load mins                            | 44                                                           | 44                                                           | 44                                                           |