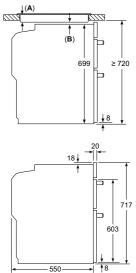

ure are provided as a guide to general dimensions only and are subject to amendment without prior notice. For full dimensional and installation details please refer to the documentation supplied with the appliance.

#### J1ACE4HN0B, J1ACE2HN0B



If the appliance will be installed underneath a hob, the following worktop thicknesses (including substructure if necessary) must be taken into account.

#### Hob type

#### min. worktop thickness

|                               | fitted | flush |
|-------------------------------|--------|-------|
| Induction hob                 | 39 mm  | 40 mm |
| Full surface<br>induction hob | 49 mm  | 50 mm |
| Gas hob                       | 29 mm  | 40 mm |
| Electric hob                  | 29 mm  | 32 mm |

Measurements in mm Installation with a cooktop



- A: Recessed depth 29-50 mm B: Clearance min.: Induction cooktop: 5 mm
- Gas cooktop: 5 mm Electric cooktop: 2 mm

REFRIGERATION

HOBS

DISHWASHING

### **NEFF Core Range Compact Ovens**

#### C24FT53G0B, C24FS31G0B

#### Installing two appliances on top of each other Air exchange



Installation with a hob.

| Hob type                      | min. work | top thickr |
|-------------------------------|-----------|------------|
|                               | fitted    | flush      |
| Induction hob                 | 42 mm     | 43 mm      |
| Full surface<br>Induction hob | 52 mm     | 53 mm      |
| Gas hob                       | 32 mm     | 43 mm      |
| Electric hob                  | 32 mm     | 35 mm      |

If the compact appliance will be installed underneath a hob, the followi