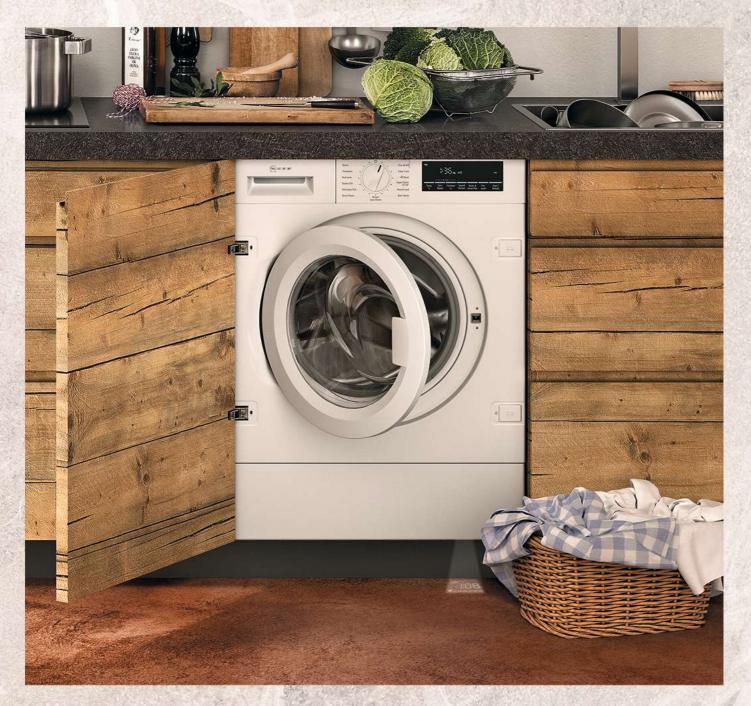

ers are suitable for use with doors from 2.5kg-8.5kg apart from SlimLine S875HKX20G (2.5kg to 7.5kg) and VarioHinge models S195HCX26G and S295HCX26G (4.5kg to 11.0kg) if the correct door springs are installed.



## **Fully Integrated Dishwashers**

## **Slim Line Dishwasher**



LAUNDRY

THE NEFF OVEN COLLECTIONS

HOBS

VENTILATION

REFRIGERATION

# Your Guide to Laundry

## Quality, performance and efficiency are standard on all our laundry appliances

A good laundry appliance should be reliable enough to provide perfect results again and again. We have three types of model to cover all your laundry needs: washing machines, washer dryer combination models and tumble dryers. All feature our signature innovations, designed to improve efficiency and, most importantly, to make life easier.



Our washing machines are so quiet they won't drown out your conversation. We have also added the innovative Time Light feature so you can see when your washing will be finished even when the furniture door is closed. A perfect solution for open plan kitchens.

## TIME LIGHT

The time remaining of the wash cycle is clearly projected on to any floor surface. So you don't have to open the door to see when your washing will be finished. Perfect for open plan kitchens. Featured on model W544BX2GB.

# **Key Functions Guide**

## **Key Features**

### INTELLIGENT WATER SYSTEM

Efficient washing is made simple with our built-in load sensor. With up to 256 load levels distinguished and a flow sensor for detecting the kind of textile, the amount of water used is tailored to your wash.

### SENSOR