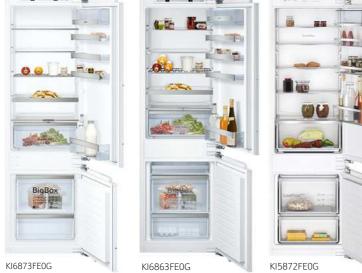

#### Installing two appliances on top of each other Air exchange

Installation with a hob.

| Hob type                      | min. work | top thickr |
|-------------------------------|-----------|------------|
|                               | fitted    | flush      |
| Induction hob                 | 42 mm     | 43 mm      |
| Full surface<br>Induction hob | 52 mm     | 53 mm      |
| Gas hob                       | 32 mm     | 43 mm      |
| Electric hob                  | 32 mm     | 35 mm      |

If the compact appliance will be installed underneath a hob, the following worktop thicknesses (including substructure if necessary) must be taken into account

measurements in m

460

min.

70

55 65

30

measurements in mm

#### A: Air inlet ≥ 200 cm<sup>2</sup>

(A)

min.  $2 \frac{510^{15}}{10}$ 

Kitchen unit carcass

front edge

### **NEFF Core Range Single Ovens**

Measurements in mm. The line drawings featured in this brochure are provided as a guide to general dimensions only and are subject to amendment without prior notice. For full dimensional and installation details please refer to the documentation supplied with the appliance.