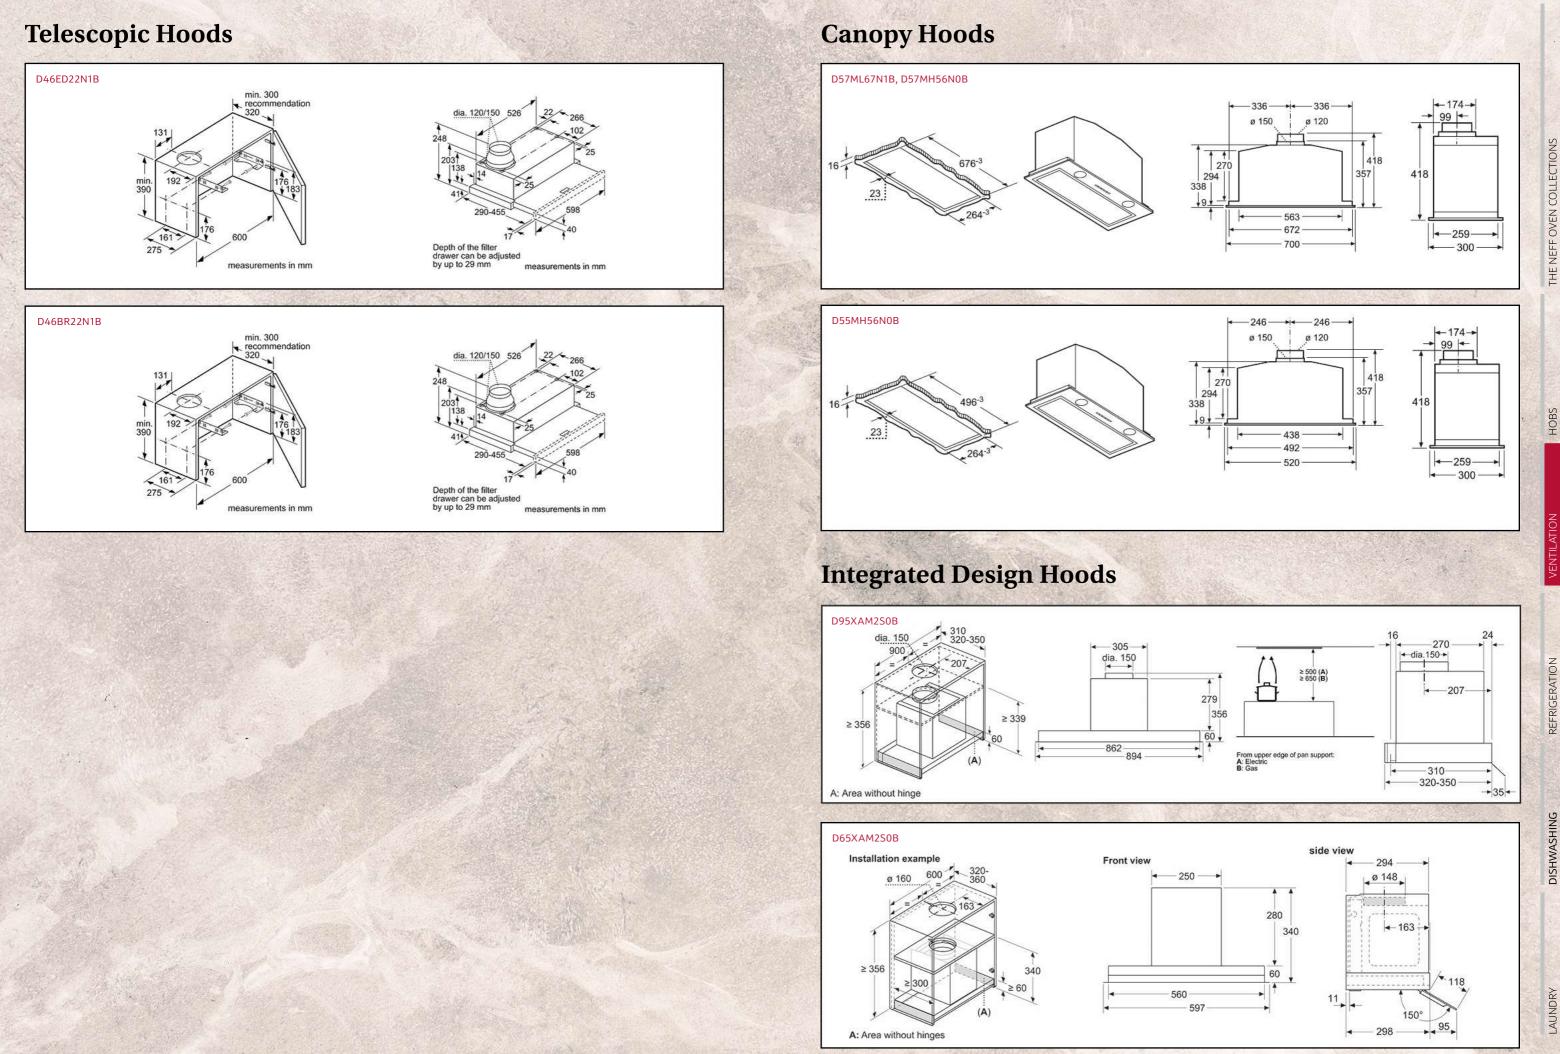

SHING

REFRIGERATION

THE NEFF OVEN COLLECTIONS

HOBS

### **Ceiling Installation Hoods**

### Wall Installation Hoods





A: Optimum performance 700-1500 B: From upper edge of pan support C: Electric D: Gas



A: If required, even out the ceiling thickness to 13 mm using wooden spacers.



A: Optimum performance 700-1500 B: From upper edge of pan support C: Electric D: Gas

### **Island Hoods**







Measurements in mm. The line drawings featured in this brochure are provided as a guide to general dimensions only and are subject to amendment without prior notice. For full dimensional and installation details please refer to the documentation supplied with the appliance.

### **Glass Chimney Hoods**

### **Box Chimney Hoods**



### **Pyramid Chimney Hoods**

### **Telescopic Hoods**





### **Canopy Hoods**

### **Integrated Hoods**





THE NEFF OVEN COLLECTIONS

HOBS

LAUNDRY

# **Your Guide To Refrigeration**

#### A style for all food lovers

Fresh, seasonal ingredients are a staple in any NEFF kitchen. That's why the right food storage is so important: all our models - whether it's a large American-style fridge freezer that can cope with the demands of a hungry family, or a side-by-side fridge freezer that integrates seamlessly into the kitchen furniture – NEFF give you the flexibility to keep your fruit, vegetables and herbs crisp and vibrant for longer.



### **Built-In Fridge/Freezer**

Designed to fit in a single housing unit, our range of fridge freezers include models from the tall larder style to more compact styles. All of our fridge freezers have a 4 star