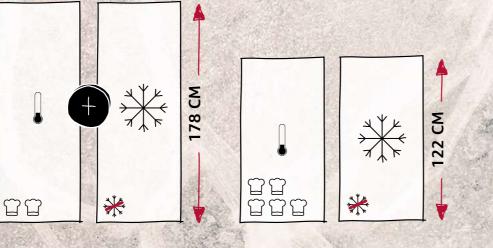

tend to shop little and often, a smaller capacity fridge & freezer doesn't need to impact on your space. Equally, if family life makes ample freezer space essential, an equal height '50/50' fridge freezer combination provides the perfect solution.



# Side-by-Side installation:

Our single door fridges and freezers are designed to sit parallel to one another in order to create a double door effect. By placing a left-hinged fridge and a right-hinged freezer (or vice versa) side by side you can easily browse fresh and frozen ingredients before getting creative in the kitchen. Smooth door opening is facilitated by a simple fixed or sliding hinge. Equally if you want to place a fridge in the kitchen and a freezer in the utility room, our appliances can be installed in a way which suits you.



# **Hinge Types**

### Hinges to suit all kitchen designs

Our doors can be right-hinged or left-hinged in order to suit your kitchen design.

## **Fixed Hinge & Soft Close Hinge**

The benefit of this type of hinge is that it carries more weight – ideal for kitchen cabinetry made from heavier hard wood. This hinge also allows the door to open at a wider angle, making the fridge cavity easily accessible. All NEFF doors close automatically when at an angle of approximately 15-20° and selected models have the benefit of Soft Close.



A fixed hinge offers you additional capacity in the refrigerator, leaving you more room for your food.



## **Sliding Hinge**

Our sliding hinge feature sits between the appliance and the furniture door and is secured by a series of brackets. As you open the