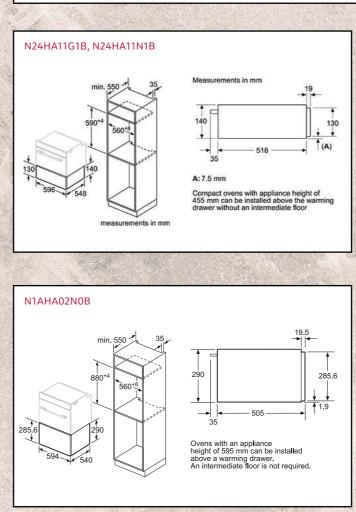

The line drawings featured in this brochure are provided as a guide to general dimensions only and are subject to amendment without prior notice. For full dimensional and installation details please refer to the do with the appliance

52 neff-home.com/uk/





the base min. 50 cm<sup>2</sup>





measurements in mm

HOBS

REFRIGERATION



### **NEFF Core Range Microwaves**

### **NEFF Core Range Compact Ovens**





#### HLAGD53N0B, HLAWD53N0B, HLAWD23G0B, HLAWD23G0B



measurements in mm







Measurements in mm

Measurements in mm. The line drawings featured in this brochure are provided as a guide to general dimensions only and are subject to amendment without prior notice. For full dimensional and installation details please refer to the documentation supplied with the appliance.





Measurements in mm. The line drawings featured in this brochure are provided as a guide to general dimensions only and are subject to amendment without prior notice. For full dimensional and installation details please refer to the documentation supplied with the appliance.

54 neff-home.com/uk/



19-



N24ZA11G1 nts in mn 140 130 A:75 mm Compact ovens with appliance height of 455 mm can be installed above the warming drawer without an inter

N1AHA01N0B, N1AHA01G0B





Compact ovens with an appliance height of 455 mm can be installed above a warming drawer. An intermediate floor is not required.

HOBS

REFRIGERATION



55

## **Your Guide To Hobs**

#### Rethink cooking in NEFF's infinite kitchen

A great meal is all about the ingredients and cooking process. And it's the same when it