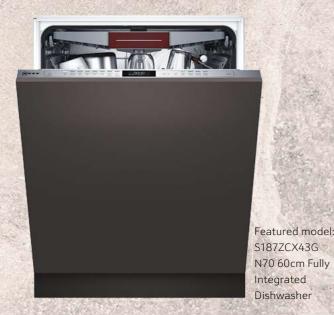

16XFF0G, G4344XFF0G



Space for electrical connection next to





\* Variable base/ substructure height the appliance on the left or right-hand side. Ventilation space in the base.

LAUNDRY

# **Your Guide To Dishwashers**

### Clean dishes, whatever your wishes

Choosing the right appliance to complement your kitchen and lifestyle can be challenging. To help you select the perfect kitchen companion, we've introduced easy-to-follow Collections based on product features, technology, design and simplicity. There's a Collection to suit everyone.



## **Full Size Dishwashers**

Designed to be as flexible and accommodating as possible, our full-sized dishwashers have adjustable baskets and racks to hold large or awkward items, as well as a choice of wash cycles, from intensive to delicate.



## **Slimline Dishwashers**

Where space is an issue, our SlimLine model S875HKX20G is ideal. Just 45cm wide, it fits into the smallest of spaces, but still offers all the features of a full size model. It's surprisingly roomy and able to cope with nine place settings at a time.



Featured model: S875HKX20G N50 45cm Fully Integrated Dishwasher

# **Feature Highlights**

- All dishwasher models come with Home Connect
- Water consumption 60cm width 9.5L/45cm width 8.5L
- 10 year anti-rust warranty
- Noise level 42 -48dB

### The models from the collections can include:

| SERIES FUNCTIONS      |       |       |       |       |
|-----------------------|-------|-------|-------|-------|
| Product Function      | N 90* | N 70* | N 50* | N 30* |
| Flex 2 Baskets        | •     | •     | ٠