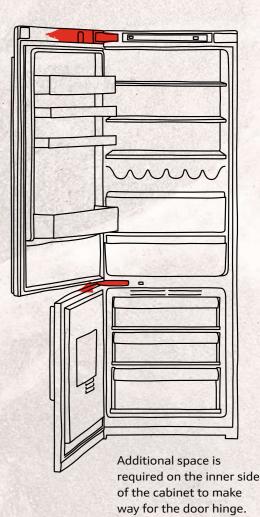

hinged or left-hinged in order to suit your kitchen design.

## **Fixed Hinge & Soft Close Hinge**

The benefit of this type of hinge is that it carries more weight – ideal for kitchen cabinetry made from heavier hard wood. This hinge also allows the door to open at a wider angle, making the fridge cavity easily accessible. All NEFF doors close automatically when at an angle of approximately 15-20° and selected models have the benefit of Soft Close.



A fixed hinge offers you additional capacity in the refrigerator, leaving you more room for your food.



## **Sliding Hinge**

Our sliding hinge feature sits between the appliance and the furniture door and is secured by a series of brackets. As you open the furniture door, the appliance door is also opened via the sliding bracket design.





HE NEFF OVEN COLLECTIONS

VENTILATION

# **Key Functions Guide**

| SERIES FUNCTIONS                  |              |              |            |            |
|-----------------------------------|--------------|--------------|------------|------------|
| Product Function                  | N 90         | N 70         | N 50       | N 30       |
| Home Connect                      | •            |              | •          | •          |
| Fresh Safe                        | Fresh Safe 3 | Fresh Safe 2 | Fresh Safe | Fresh Safe |
| No Frost/Low Frost                | •/-          | •/•          | •/•        | • /        |
| Vario Shelf                       | •            | •            | -          | -          |
| Wire Flex Shelf                   | •            | -            | -