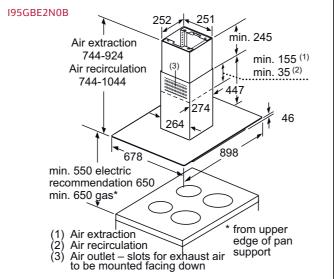

>5</sup>Sound power measured according to EN60704-3 on largest pipe diameter. <sup>6</sup>From top of pan supports. Depending on the model, a 'Recirculating odour filter kit' will consist of the following items: Charcoal filter, flexible hose, air duct, fixing components, installation instructions.

### **Worktop Installation Hoods**



### **Ceiling Installation Hoods**



LAUNDRY

129

DISHWASHING

REFRIGERATION

THE NEFF OVEN COLLECTIONS

HOBS

### **Ceiling Installation Hoods**

### Wall Installation Hoods





A: Optimum performance 700-1500 B: From upper edge of pan support C: Electric D: Gas



A: If required, even out the ceiling thickness to 13 mm using wooden spacers.



A: Optimum performance 700-1500 B: From upper edge of pan support C: Electric D: Gas

### **Island Hoods**







Measurements in mm. The line drawings featured in this brochure are provided as a guide to general dimensions only and are subject to amendment without prior notice. For full dimensional and installation details please refer to the documentation supplied with the appliance.

### **Glass Chimney Hoods**

### **Box Chimney Hoods**



### **Pyramid Chimney Hoods**

### **Telescopic Hoods**





### **Canopy Hoods**

### **Integrated Hoods**





THE NEFF OVEN COLLECTIONS

HOBS

LAUNDRY

# **Your Guide To Refrigeration**

#### A style for all food lovers

Fresh, seasonal ingredients are a staple in any NEFF kitchen. That's why the right food storage is so important: all our models - whether it's a large American-style fridge freezer that can cope with the demands of a hungry family, or a s