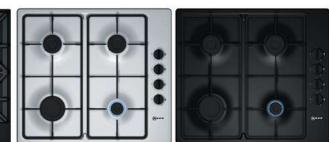

### NEW Twist Pad®

NEFF

On selected models there is a brand new Twist Pad®\*. Using the same control to point and twist to operate the hob, this also features a graphite grey trim to accessorize to the oven trim.

\*This new Twist Pad® is available on selected N90 Flex induction hobs.