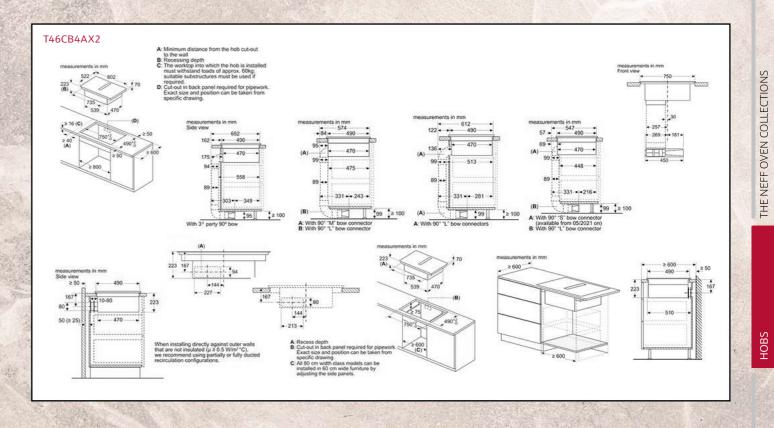

# Introducing GRAPHITE GREY to the N90 & N70 Collections

#### Introducing Graphite Grey to our NEFF Core Range

This rich dark tone of grey will be introduced across the NEFF Core Range throughout 2023. It's already available in our N50 Collection and this brochure has been designed to introduce the brand new features that we are introducing to our N90 & N70 Collections.