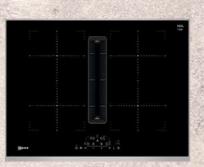

### NEW Twist Pad®

NEFF

On selected models there is a brand new Twist Pad®\*. Using the same control to point and twist to operate the hob, this also features a graphite grey trim to accessorize to the oven trim.

\*This new Twist Pad® is available on selected N90 Flex induction hobs.