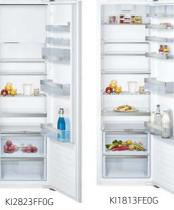

#### min. worktop thickness

|                               | fitted | flush |
|-------------------------------|--------|-------|
| Induction hob                 | 39 mm  | 40 mm |
| Full surface<br>induction hob | 49 mm  | 50 mm |
| Gas hob                       | 29 mm  | 40 mm |
| Electric hob                  | 29 mm  | 32 mm |

Measurements in mm Installation with a cooktop

- A: Recessed depth 29-50 mm B: Clearance min.: Induction cooktop: 5 mm
- Gas cooktop: 5 mm Electric cooktop: 2 mm

REFRIGERATION

HOBS

DISHWASHING