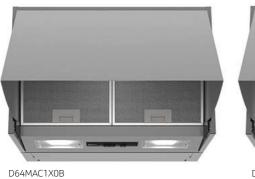

| B64VS71G0B                                      | B64CT73G0B                          | B64CS71G0B                                      | B64CS51G0B                                      |
|-------------------------------------------------|-------------------------------------|-------------------------------------------------|-------------------------------------------------|
| N 90                                            | N 90                                | N 90                                            | N 90                                            |
| PYROLYTIC WITH VARIO STEAM<br>B64VS71G0B        | PYRC<br>B64CT73G0B                  | DLYTIC<br>B64CS71G0B                            | STANDARD<br>B64CS51G0B                          |
| 664371666                                       | 0010113000                          | 0040371000                                      | 001031000                                       |
| Full Touch 2                                    | Full Touch 3                        | Full Touch 2                                    | Full Touch 2                                    |
| 4.1"                                            | 6.8"                                | 4.1"                                            | 4.1"                                            |
| •                                               | •                                   | •                                               | •                                               |
| •                                               | •                                   | •                                               | •                                               |
| •/•                                             | •/•                                 | •/•                                             | •/•                                             |
| •/•                                             | •/•                                 | •/•                                             | •/•                                             |
|                                                 |                                     | •                                               | •                                               |
| Slide & Hide <sup>®</sup> With Rotating Handle, | Slide & Hide® With Rotating Handle, | Slide & Hide <sup>®</sup> With Rotating Handle, | Slide & Hide <sup>®</sup> With Rotating Handle, |
| SoftClose                                       | SoftClose                           | SoftClose                                       | SoftClose                                       |
| •                                               | •                                   | •                                               | •                                               |
| •                                               | •                                   | ٠                                               | •                                               |
| Available as an accessory                       | Available as an accessory           | Available as an accessory                       | Available as an accessory                       |
| :                                               |                                     |                                                 |                                                 |
| •                                               |                                     |                                                 | •                                               |
| •                                               | •                                   | •                                               | •                                               |
|                                                 |                                     |                                                 |                                                 |
| White TFT Display                               | White TFT Display                   | White TFT Display                               | White TFT Display                               |
| Quadruple (CoolTouch door)                      | Quadruple (CoolTouch door)          | Quadruple (CoolTouch door)                      | Triple (CoolTouch door)                         |
| LED Light                                       | LED Light                           | LED Light                                       | LED Light                                       |
| •                                               |                                     |                                                 |                                                 |
| 20                                              | 14                                  | 14                                              | 14                                              |
| •                                               |                                     |                                                 |                                                 |
| •                                               |                                     |                                                 |                                                 |
| •                                               |                                     |                                                 |                                                 |
| •                                               |                                     |                                                 |                                                 |
| 0/0/0                                           | 0/0/0                               | •/•/•                                           | •/•/•                                           |
| •                                               | •                                   | •                                               | •                                               |
| ●/●                                             | •/•                                 | •/•                                             | •/•                                             |
| •/•                                             | 0/0                                 | •/•                                             | •/•                                             |
| •/•                                             | •/•                                 | •/•                                             | /•                                              |
| 0/0/0                                           | •/•/•                               | •/•/                                            | /•/•                                            |
| /•                                              | /•                                  | /●/●                                            | /●/●                                            |
|                                                 |                                     |                                                 |                                                 |
| •                                               | •                                   | •                                               | •/•                                             |
| •/•                                             | •/•                                 | •/•                                             | •                                               |
| •                                               | •                                   | •                                               | •                                               |
| •                                               |                                     |                                                 |                                                 |
| 1                                               | 1                                   | 1                                               | 1                                               |
| 1                                               | 1                                   | I                                               | 1                                               |
| 2                                               | 2                                   | 2                                               | 2                                               |
|                                                 |                                     |                                                 |                                                 |
| A+                                              | A+                                  | A+                                              | A+                                              |
| 0.69<br>0.87                                    | 0.69<br>0.87                        | 0.69<br>0.87                                    | 0.69<br>0.87                                    |
| 71                                              | 71                                  | 71                                              | 71                                              |
| 44                                              | 44                                  | 44                                              | 44                                              |
| 1290                                            | 1290                                | 1290                                            | 1290                                            |

Time to cook standard load

Largest baking sheet area

THE NEFF OVEN COLLECTIONS

HOBS

VENTILATION

REFRIGERATION

LAUNDRY

B54CR71N0B