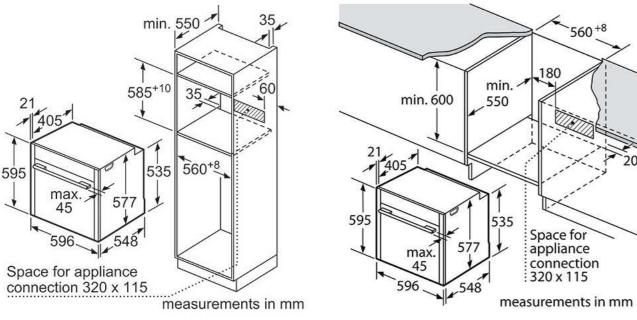

B64CS51G0B,

A: Air inlet ≥ 200 cm<sup>2</sup>

max.

45

596

B54CR31G0B, B54CR31N0B

Space for appliance

connection 320 x 115

21 40

595

Air exchange



Installing two appliances on top of each other







| Hob type                      | min. worktop thickness |       |  |  |  |
|-------------------------------|------------------------|-------|--|--|--|
|                               | fitted                 | flush |  |  |  |
| Induction hob                 | 37 mm                  | 38 mm |  |  |  |
| Full surface<br>Induction hob | 47 mm                  | 48 mm |  |  |  |
| Gas hob                       | 30 mm                  | 38 mm |  |  |  |
| Electric hob                  | 27 mm                  | 30 mm |  |  |  |

measurements in mm

A: Air inlet ≥ 200 cm<sup>2</sup>



Measurements in mm. The line drawings featured in this brochure are provided as a guide to general dimensions only and are subject to amendment without prior notice. For full dimensional and installation details please refer to the documentation supplied with the appliance.





18

548

35

#### B64CS71G0B, B54CR71G0B, B54CR71N0B, B64CS51G0B, B54CR31G0B, B54CR31N0B, B24CR31G0B, B24CR71G0B



If the appliance will be installed underneath a hob, the following worktop thicknesses (including substructure if necessary) must be taken into account.

| min. worktop thickness |                                |  |  |
|------------------------|--------------------------------|--|--|
| fitted                 | flush                          |  |  |
| 37 mm                  | 38 mm