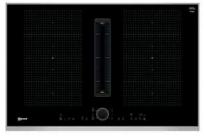

### NEW Twist Pad®

NEFF

On selected models there is a brand new Twist Pad®\*. Using the same control to point and twist to operate the hob, this also features a graphite grey trim to accessorize to the oven trim.

\*This new Twist Pad® is available on selected N90 Flex induction hobs.