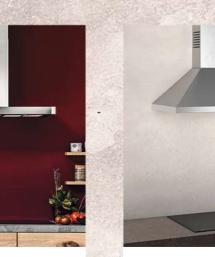

#### N70 - FULL TOUCH 1 - 3.7" FULL TOUCH TFT DISPLAY.

| N/0 - FULL TOUCH 1 - 3./" FULL TOUCH TET DISPLAY. |                                                                                                                                                            |                                                                         |    |  |            |  |  |  |
|---------------------------------------------------|------------------------------------------------------------------------------------------------------------------------------------------------------------|-------------------------------------------------------------------------|----|--|------------|--|--|--|
| Collection                                        | Display Size Oven Description No of Functions Steam                                                                                                        |                                                                         |    |  |            |  |  |  |
| N70                                               | Full Touch 1                                                                                                                                               | Full Touch 1     Slide & Hide <sup>®</sup> Single Pyrolytic Oven     14 |    |  |            |  |  |  |
| N70                                               | Full Touch 1                                                                                                                                               | Slide & Hide® Single Oven                                               | 14 |  | B54CR31N0B |  |  |  |
| N70                                               | Full Touch 1                                                                                                                                               | Compact Oven with Microwave                                             | 20 |  | C24MR21N0B |  |  |  |
| N70 DRAW                                          | ER RANGE                                                                                                                                                   |                                                                         |    |  |            |  |  |  |
| Collection                                        | Drawer Range                                                                                                                                               |                                                                         |    |  |            |  |  |  |
| N70                                               | 29cm Warming Drawer                                                                                                                                        |                                                                         |    |  |            |  |  |  |
| N70                                               | 14 cm Warming Drawer                                                                                                                                       |                                                                         |    |  |            |  |  |  |
| CORE RAN                                          | GE SEAMLESS CO                                                                                                                                             | DMBINATION STRIPS - STAINLESS STEEL                                     |    |  |            |  |  |  |
| Collection                                        | Drawer Range                                                                                                                                               |                                                                         |    |  | Model Code |  |  |  |
| N70                                               | 2 x 105cm Side Strips, Metal Platform & Brackets to install an N90 or an N70 single oven with a 45cm Compact oven in column.<br>(Single aperture required) |                                                                         |    |  |            |  |  |  |
| N70                                               | 2 x 90cm Side Strips to install an N90 or an N70 single oven with a 29cm warming drawer in column.                                                         |                                                                         |    |  |            |  |  |  |
| N70                                               | 2 x 60cm Side Strips                                                                                                                                       | to install an N90 or an N70 compact oven with a 14cm drawer in colum    | n. |  | Z11SZ60X0  |  |  |  |

# **Core Range Ovens - N50**

| llection  | Display Size                                                                                                      | Oven Description                         | No of Functions | Colour          | Home<br>Connect | Model Code |  |
|-----------|-------------------------------------------------------------------------------------------------------------------|------------------------------------------|-----------------|-----------------|-----------------|------------|--|
| N50       | LCD Display                                                                                                       | Slide & Hide® Single Pyrolytic Ovens     | 8               | Graphite Grey   | Yes             | B6ACH7HG0B |  |
| N50       | LCD Display                                                                                                       | Slide & Hide® Single Pyrolytic Ovens     | 8               | Stainless Steel | Yes             | B6ACH7HH0B |  |
| N50       | LCD Display                                                                                                       | Slide & Hide® Single Ovens               | 8               | Graphite Grey   | Yes             | B3AVH4HG0B |  |
| N50       | LCD Display                                                                                                       | Slide & Hide® Single Ovens               | 8               | Stainless Steel | Yes             | B3AVH4HH0B |  |
| N50       | LCD Display                                                                                                       | Slide & Hide® Single Ovens               | 7               | Graphite Grey   |                 | B3ACE4HG0B |  |
| N50       | LCD Display                                                                                                       | Slide & Hide® Single Ovens               | 7               | Stainless Steel |                 | B3ACE4HN0B |  |
| N50       | LCD Display                                                                                                       | Slide & Hide® Single Ovens               | 6               | Stainless Steel |                 | B4ACF1AN0B |  |
| EFF N50 ( | OVENS WITH DO                                                                                                     | OR                                       |                 |                 |                 |            |  |
| llection  | Display Size                                                                                                      | Oven Description                         | No of Functions | Colour          | Home<br>Connect | Model Code |  |
| N50       | LCD Display                                                                                                       | Single Pyrolytic Ovens                   | 8               | Stainless Steel | Yes             | B2ACH7HH0B |  |
| N50       | LCD Display                                                                                                       | Single Ovens                             | 6               | Stainless Steel |                 | B1ACE4HN0B |  |
| FF N50 (  | COMPACT OVEN                                                                                                      | S & MICROWAVES                           |                 |                 |                 |            |  |
| llection  | Display Size                                                                                                      | Oven description                         | No of Functions | Colour          | Home<br>Connect | Model Code |  |
| N50       | LCD Display                                                                                                       | Compact 45cm Microwave Combination Ovens | 3               | Graphite Grey   | Connect         | C1AMG84G0B |  |
| N50       | LCD Display                                                                                                       | Compact 45cm Microwave Combination Ovens | 3               | Stainless Steel |                 | C1AMG84N0B |  |
| N50       | White LCD Display                                                                                                 | Microwave Ovens                          | 5               | Stainless Steel |                 | HLAGD53N0B |  |
| N50       | White LCD Display                                                                                                 | Microwave Ovens                          | 5               | Stainless Steel |                 | HLAWD53N0B |  |
| N50       | White LCD Display                                                                                                 | Microwave Ovens                          | 5               | Graphite Grey   |                 | HLAWD23G0B |  |
| N50       | White LCD Display                                                                                                 | Microwave Ovens                          | 5               | Stainless Steel |                 | HLAWD23N0B |  |
| 50 DOUB   | LE OVEN RANGE                                                                                                     |                                          |                 |                 |                 |            |  |
| llection  | Display Size                                                                                                      | Oven Description                         | No of Functions | Colour          | Home<br>Connect | Model Code |  |
| N50       | LCD Display                                                                                                       | Double Ovens Pyrolytic                   | 8/4             | Graphite Grey   | Yes             | U2ACM7HG0B |  |
| N50       | LCD Display                                                                                                       | Double Ovens Pyrolytic                   | 8/4             | Stainless Steel | Yes             | U2ACM7HH0B |  |
| N50       | LCD Display                                                                                                       | Double Ovens                             | 7/4             | Stainless Steel |                 | U1ACI5HN0B |  |
| N50       | LCD Display                                                                                                       | Double Ovens                             | 6/4             | Stainless Steel |                 | U1ACE5HN0B |  |
| N50       | LCD Display                                                                                                       | Double Ovens                             | 5/4             | Graphite Grey   |                 | U1ACE2HG0B |  |
| N50       | LCD Display                                                                                                       | Double Ovens                             | 5/4             | Stainless Steel |                 | U1ACE2HN0B |  |
| O BUILT   | UNDER DOUBLE                                                                                                      | OVEN RANGE                               |                 |                 |                 |            |  |
| llection  | Display Size                                                                                                      | Oven Description                         | No of Functions | Colour          | Home<br>Connect | Model Code |  |
| N50       | LCD Display                                                                                                       | Built under Double Ovens                 | 7/4             | Stainless Steel |                 | J1ACE4HN0B |  |
| N50       | LCD Display                                                                                                       | Built under Double Ovens                 | 6/4             | Stainless Steel |                 | J1ACE2HN0B |  |
| 0 DRAW    | ER RANGE                                                                                                          |                                          |                 |                 |                 |            |  |
| llection  | Drawer Range                                                                                                      |                                          |                 |                 | Colour          | Model Code |  |
| N50       | 29cm Warming Drav                                                                                                 | wer                                      |                 |                 | Stainless Steel | N1AHA02N0B |  |
| N50       | 29cm Warming Drawer     Stainless Steel     NTAHA02N0B       14cm Warming Drawer     Graphite Grey     NTAHA01G0B |                                          |                 |                 |                 |            |  |