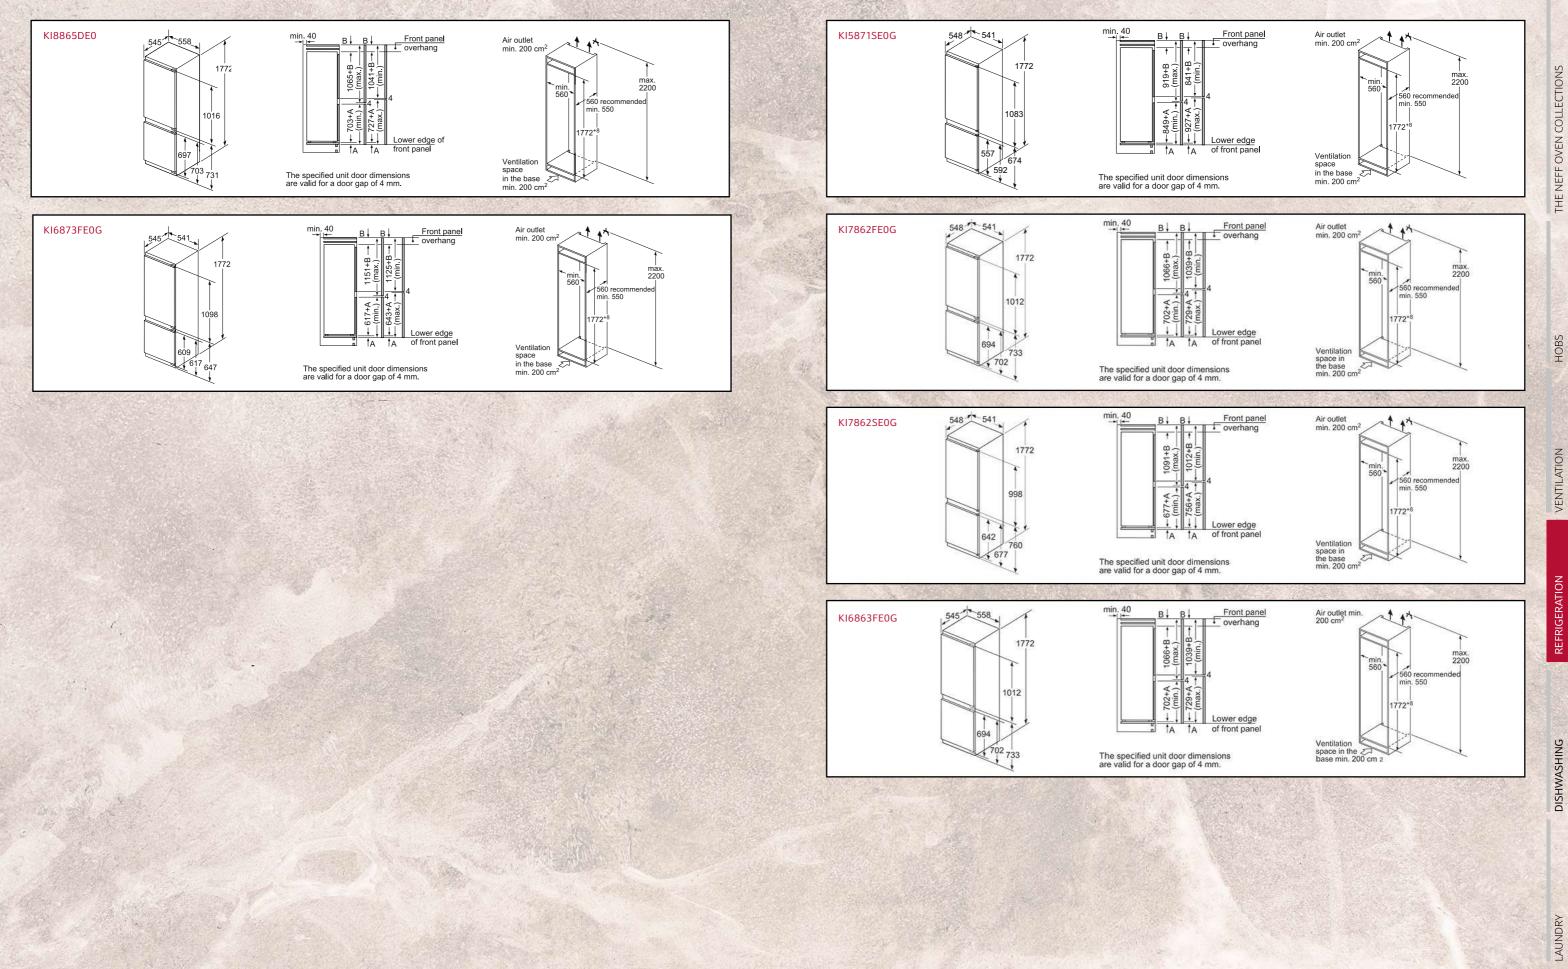

С                 |
| Height of product mm                       | 1 x ice cube tray                                        | 1 x ice cube tray | 1 x ice cube tray |
| Width of product mm                        | 820                                                      | 820               | 712               |
| Depth of product mm                        | 598                                                      | 598               | 558               |
|                                            | 550                                                      | 548               | 545               |



GI1113FE0

THE NEFF OVEN COLLECTIONS

VENTILATION

HOBS

LAUNDRY

## **Wine Coolers**

## American-Style Fridge Freezer







## **Built-In Fridge Freezers**

## **Built-In Fridge Freezers**



## **Built-In Fridge Freezers**





Measurements in mm. The line drawings featured in this brochure are provided as a guide to general dimensions only and are subject to amendment without prior notice. For full dimensional and installation details please refer to the documentation supplied with the appliance.

172 neff-home.com/uk/

LAUNDRY 173

DISHWASHING

THE NEFF OVEN COLLECTIONS

HOBS

VENTILATION

## **Built-In Single Door Fridges & Freezers**



Measurements in mm. The line drawings featured in this brochure are provided as a guide to general dimensions only and are subject to amendment without prior notice. For full dimensional and installation details please refer to the documentation supplied with the appliance.

## **Built-In Single Door Fridges & Freezers**



## **Built-Und