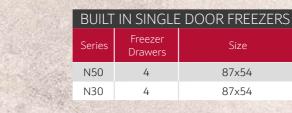

#### Installing two appliances on top of each other Air exchange

Installation with a hob.

| Hob type                      | min. work | top thickr |
|-------------------------------|-----------|------------|
|                               | fitted    | flush      |
| Induction hob                 | 42 mm     | 43 mm      |
| Full surface<br>Induction hob | 52 mm     | 53 mm      |
| Gas hob                       | 32 mm     | 43 mm      |
| Electric hob                  | 32 mm     | 35 mm      |

If the compact appliance will be installed underneath a hob, the following worktop thicknesses (including substructure if necessary) must be taken into account

measurements in m

460

min.

70

55 65

30

measurements in mm

#### A: Air inlet ≥ 200 cm<sup>2</sup>

(A)

min.  $2 \frac{510^{15}}{10}$ 

Kitchen unit carcass

front edge