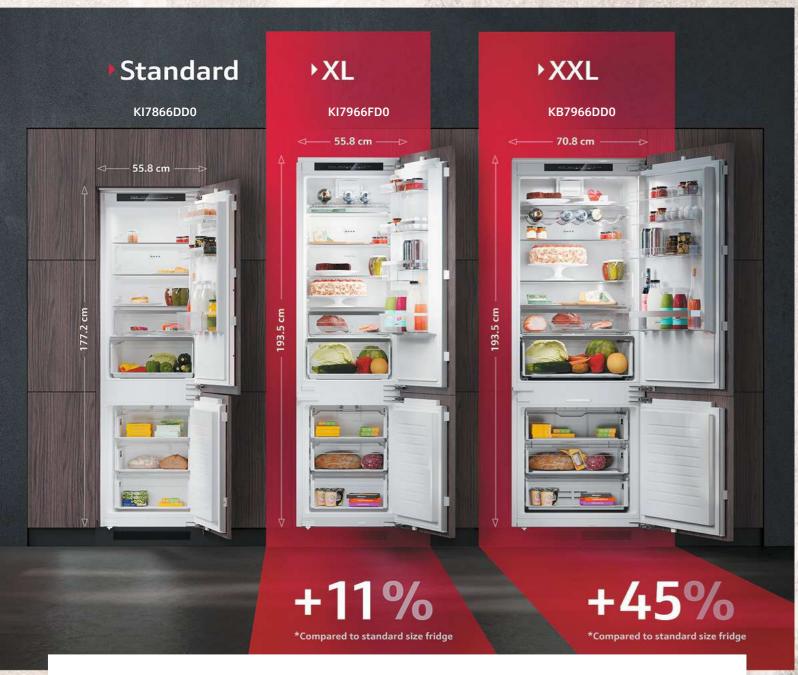

4336XFF0G Built-under single door fridge N 50

### **Wine Cabinets**

KU9213HG0G Built-under wine cabinet N 70



141

# The new XL & XXL built-in fridge freezers

With the new NEFF Integrated XL and XXL fridge freezers, you can enjoy a large cooling space that's as flexible as life. Discover the flexible possibilities for large capacity food storage, from storing multiple cakes to giant watermelons. At the same time the XL and XXL built-in fridges integrate seamlessly into your kitchen, making the big inside no big deal from the outside. The combinations of fridge, freezer and door compartments allow large families or passionate cooks to effortlessly store food for large parties without having to constantly rearrange everything. This saves you more time for your creative culinary ideas.



### Increase your flexibility and space in cooling

Having extra room can really open you up a world of possibilities. With the latest 289 litre XL and 381 litre XXL fridge freezer combinations, you'll have ample space to accommodate your biggest culinary dreams. Imagine being able to effortlessly store entire trays of baked goods or sizable watermelons without having to rearrange everything else in the fridge. That large additional space is like a secret ingredient that can take your cooking to the next level and invite even more deliciousness into your life.



### Door Alarm

Say goodbye to the frustration of accidentally leaving the fridge door open. Equipped with both visual and acoustic alarms, the fridge signals that it needs another gentle shove for sustainable cooling. Even if t