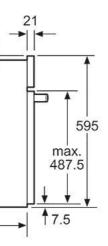

| fitted                 | flush |  |  |  |
| Induction hob                 | 37 mm                  | 38 mm |  |  |  |
| Full surface<br>Induction hob | 47 mm                  | 48 mm |  |  |  |
| Gas hob                       | 30 mm                  | 38 mm |  |  |  |
| Electric hob                  | 27 mm                  | 30 mm |  |  |  |

measurements in mm

A: Air inlet ≥ 200 cm<sup>2</sup>



Measurements in mm. The line drawings featured in this brochure are provided as a guide to general dimensions only and are subject to amendment without prior notice. For full dimensional and installation details please refer to the documentation supplied with the appliance.





18

548

35

#### B64CS71G0B, B54CR71G0B, B54CR71N0B, B64CS51G0B, B54CR31G0B, B54CR31N0B, B24CR31G0B, B24CR71G0B



If the appliance will be installed underneath a hob, the following worktop thicknesses (including substructure if necessary) must be taken into account.

| min. worktop thickness |                                |  |  |
|------------------------|--------------------------------|--|--|
| fitted                 | flush                          |  |  |
| 37 mm                  | 38 mm                          |  |  |
| 47 mm                  | 48 mm                          |  |  |
| 30 mm                  | 38 mm                          |  |  |
| 27 mm                  | 30 mm                          |  |  |
|                        | fitted<br>37mm<br>47mm<br>30mm |  |  |

measurements in mm





HOBS

### **NEFF Core Range Single Ovens With Steam**

### **NEFF Core Range Double Ovens**