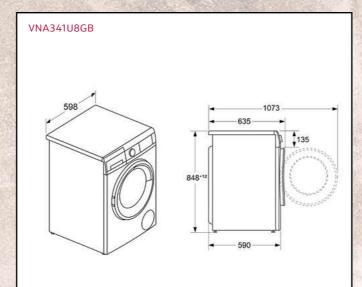

|                         | Left-hand                |
| And a second s |                         |                          |

HOBS

## **Fully Integrated Laundry**





### V6320X2GB



## **Freestanding Laundry**



THE NEFF OVEN COLLECTIONS

HOBS

VENTILATION

REFRIGERATION DISHWASHING 197



## **NEFF Customer Service**

Here at NEFF, we understand that although our kitchens and appliances are designed to cope with even the most exacting cookaholics, sometimes you need to turn to us for help. Whether you need a visit from one of our engineers, some spare parts for your NEFF appliance or just some helpful advice, we're here to talk - around the clock\*.

### GIVE US A CALL ON 0344 892 8979

If you're in the Republic of Ireland, call us on (01) 450 2655

## VISIT OUR WEBSITE AT NEFF-HOME.COM/UK NEFF-HOME.COM/IE

We're available 7 days a week. Our specialist advisors are available Monday to Friday 8am to 6pm, Saturday 9am to 5pm and Sunday 9am to 4pm. Calls are charged at the basic rate, please check