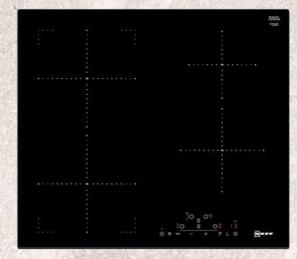

uggling multiple pans, a FlexInduction hob provides any size pan, anywhere cooking within the zones. When the zones are activated, pans will receive instant, even and rapid heat transference wherever they are placed. Our range of Flex Induction hobs are available with a number of controls either with a TFT touch screen or using a NEFF Twist Pad<sup>®</sup>.



Featured model: T69FUV4L0 N90 90cm Flex induction hob with new Twist Pad®

### **Induction Hobs**

If sleek, stylish and clean lines are more in keeping with your kitchen design, our Induction hobs provide a minimalistic and premium look whilst providing a quick and responsive cooking surface. Cooking with an Induction Hob saves energy and is incredibly safe – there is little residual heat once the saucepan is removed from the hob.



Featured model: T46PD53X2 N70 60cm Induction Hob

### **Domino Hobs**

Our domino hobs can be mixed and matched to create a cooking station that's all your own. With gas (30cm), Quick-Light ceramic (30cm), FlexInduction (30cm) and Teppan Yaki (40cm) hobs within the range, our Domino hobs can be linked to provide the ultimate versatile cooking experience.





Featured model: T63TDX1L0 N70 30cm Flex Induction Domino Hob N23TS29N0 N90 30cm Gas Domino Hob

### HOBS

DISHWASHING

### **Ceramic Hobs**

With their frameless design, our Ceramic hobs stand out in any kitchen, and a whole range of options with up to 17 power settings makes preparing the next feast as easy as pie. Better still, our enhanced touch control panel provides full flexibility over your cooking.



Featured model: T16NBE1