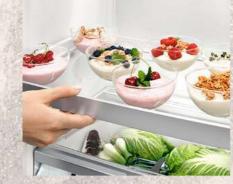

### **NEFF Core Range Single Ovens With Steam**

### **NEFF Core Range Double Ovens**

Measurements in mm. The line drawings featured in this brochure are provided as a guide to general dimensions only and are subject to amendment without prior notice. For full dimensional and installation details please refer to the documentation supplied with the appliance.