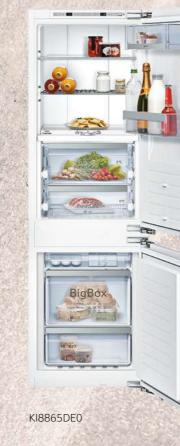

#### Installing two appliances on top of each other Air exchange

Installation with a hob.

| Hob type                      | min. work | top thickr |
|-------------------------------|-----------|------------|
|                               | fitted    | flush      |
| Induction hob                 | 42 mm     | 43 mm      |
| Full surface<br>Induction hob | 52 mm     | 53 mm      |
| Gas hob                       | 32 mm     | 43 mm      |
| Electric hob                  | 32 mm     | 35 mm      |

If the compact appliance will be installed underneath a hob, the following worktop thicknesses (including substructure if necessary) must be taken into account

measurements in m

460

min.

70

55 65

30

measurements in mm