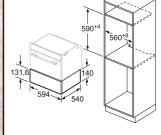

measurements in mm







Measurements in mm

Measurements in mm. The line drawings featured in this brochure are provided as a guide to general dimensions only and are subject to amendment without prior notice. For full dimensional and installation details please refer to the documentation supplied with the appliance.





Measurements in mm. The line drawings featured in this brochure are provided as a guide to general dimensions only and are subject to amendment without prior notice. For full dimensional and installation details please refer to the documentation supplied with the appliance.

54 neff-home.com/uk/



19-



N24ZA11G1 nts in mn 140 130 A:75 mm Compact ovens with appliance height of 455 mm can be installed above the warming drawer without an inter

N1AHA01N0B, N1AHA01G0B





Compact ovens with an appliance height of 455 mm can be installed above a warming drawer. An intermediate floor is not required.

HOBS

REFRIGERATION



55

## **Your Guide To Hobs**

#### Rethink cooking in NEFF's infinite kitchen

A great meal is all about the ingredients and cooking process. And it's the same when it comes to choosing the right hob. If you want flexibility, an electric FlexInduction hob might be what you're after. Or pick one of our innovative gas or fast induction hobs. Can't decide which one? Then the Domino range might be the best hob for you, as it mixes all of the above. There's a NEFF hob for anyone to get creative with.



### **Venting Hobs**

The 2-in-1 Hob and Hood is here. With freedom from a conventional wall or island hood, our integrated cooktop ventil