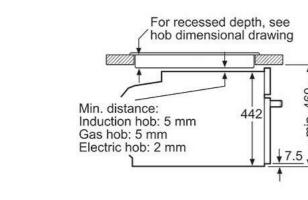

rneath a hob, the following worktop thicknesses (including substructure if necessary) must be taken into account.

#### Hob type

#### min. worktop thickness

|                               | fitted | flush |
|-------------------------------|--------|-------|
| Induction hob                 | 39 mm  | 40 mm |
| Full surface<br>induction hob | 49 mm  | 50 mm |
| Gas hob                       | 29 mm  | 40 mm |
| Electric hob                  | 29 mm  | 32 mm |

Measurements in mm Installation with a cooktop



- A: Recessed depth 29-50 mm B: Clearance min.: Induction cooktop: 5 mm
- Gas cooktop: 5 mm Electric cooktop: 2 mm

REFRIGERATION

HOBS

DISHWASHING

### **NEFF Core Range Compact Ovens**

#### C24FT53G0B, C24FS31G0B

#### Installing two appliances on top of each other Air exchange



Installation with a hob.

| Hob type                      | min. work | top thickr |
|-------------------------------|-----------|------------|
|                               | fitted    | flush      |
| Induction hob                 | 42 mm     | 43 mm      |
| Full surface<br>Induction hob | 52 mm     | 53 mm      |
| Gas hob                       | 32 mm     | 43 mm      |
| Electric hob                  | 32 mm     | 35 mm      |

If the compact appliance will be installed underneath a hob, the following worktop thicknesses (including substructure if necessary) must be taken into account

measurements in m

460

min.

70

55 65

30

measurements in mm

#### A: Air inlet ≥ 200 cm<sup>2</sup>

(A)



min.  $2 \frac{510^{15}}{10}$ 

Kitchen unit carcass

front edge

### **NEFF Core Ran