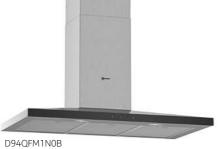

#### N90/N70 DRAWER RANGE

|                    | Collection                                             | Drawer Range                                                                                                                                                               | Model Code              |  |  |  |  |  |
|--------------------|--------------------------------------------------------|----------------------------------------------------------------------------------------------------------------------------------------------------------------------------|-------------------------|--|--|--|--|--|
| The Cold           | N90/70                                                 | 29cm Warming Drawer                                                                                                                                                        | N34HA11G1B              |  |  |  |  |  |
|                    | N90/70                                                 | 14cm Warming Drawer                                                                                                                                                        | N24HA11G1B              |  |  |  |  |  |
| 212001-st          | N90/70                                                 | 14cm Accessory Drawer                                                                                                                                                      | N24ZA11G1               |  |  |  |  |  |
| 12.00              | CORE RANGE SEAMLESS COMBINATION STRIPS - GRAPHITE GREY |                                                                                                                                                                            |                         |  |  |  |  |  |
|                    |                                                        |                                                                                                                                                                            |                         |  |  |  |  |  |
| 1                  | Collection                                             | Drawer Range                                                                                                                                                               | Model Code              |  |  |  |  |  |
|                    | Collection<br>N90/70                                   | Drawer Range<br>2 x 105cm Side Strips, Metal Platform & Brackets to install an N90 or an N70 single oven with a 45cm compact oven in column.<br>(Single aperture required) | Model Code<br>Z11SZ90G0 |  |  |  |  |  |
| Deve of the second |                                                        | 2 x 105cm Side Strips, Metal Platform & Brackets to install an N90 or an N70 single oven with a 45cm compact oven in column.                                               |                         |  |  |  |  |  |
| ALL STREET ST      | N90/70                                                 | 2 x 105cm Side Strips, Metal Platform & Brackets to install an N90 or an N70 single oven with a 45cm compact oven in column.<br>(Single aperture required)                 | Z11SZ90G0               |  |  |  |  |  |

## Core Range Ovens -NEW N70 Stainless Steel Trim

#### N70 - FULL TOUCH 1 - 3.7" FULL TOUCH TFT DISPLAY.

| N/0 - FULL TOUCH 1 - 3./" FULL TOUCH TET DISPLAY. |                                                                                                                                                            |                                                                         |    |  |            |  |  |  |
|---------------------------------------------------|------------------------------------------------------------------------------------------------------------------------------------------------------------|-------------------------------------------------------------------------|----|--|------------|--|--|--|
| Collection                                        | Display Size Oven Description No of Functions Steam                                                                                                        |                                                                         |    |  |            |  |  |  |
| N70                                               | Full Touch 1                                                                                                                                               | Full Touch 1     Slide & Hide <sup>®</sup> Single Pyrolytic Oven     14 |    |  |            |  |  |  |
| N70                                               | Full Touch 1                                                                                                                                               | Slide & Hide® Single Oven                                               | 14 |  | B54CR31N0B |  |  |  |
| N70                                               | Full Touch 1                                                                                                                                               | Compact Oven with Microwave                                             | 20 |  | C24MR21N0B |  |  |  |
| N70 DRAW                                          | ER RANGE                                                                                                                                                   |                                                                         |    |  |            |  |  |  |
| Collection                                        | Drawer Range                                                                                                                                               |                                                                         |    |  |            |  |  |  |
| N70                                               | 29cm Warming Drawer                                                                                                                                        |                                                                         |    |  |            |  |  |  |
| N70                                               | 14 cm Warming Drawer                                                                                                                                       |                                                                         |    |  |            |  |  |  |
| CORE RAN                                          | GE SEAMLESS CO                                                                                                                                             | DMBINATION STRIPS - STAINLESS STEEL                                     |    |  |            |  |  |  |
| Collection                                        | Drawer Range                                                                                                                                               |                                                                         |    |  | Model Code |  |  |  |
| N70                                               | 2 x 105cm Side Strips, Metal Platform & Brackets to install an N90 or an N70 single oven with a 45cm Compact oven in column.<br>(Single aperture required) |                                                                         |    |  |            |  |  |  |
| N70                                               | 2 x 90cm Side Strips to install an N90 or an N70 single oven with a 29cm warming drawer in column.                                                         |                                                                         |    |  |            |  |  |  |
| N70                                               | 2 x 60cm Side Strips                                                                                                                                       | to install an N90 or an N70 compact oven with a 14cm drawer in colum    | n. |  | Z11SZ60X0  |  |  |  |