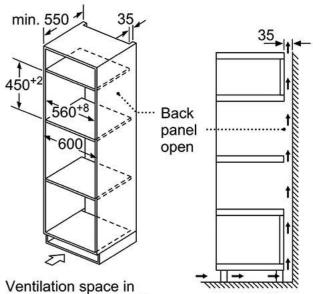

mm |  |  |  |

HOBS

LAUNDRY

51

REFRIGERATION

### **NEFF Core Range Coffee Machine**

#### CL4TT11G0



A: 7.5 mm

Measurements in mm



Bean and water containers are removed from the front Recommended installation height 950-1450 mm

#### Measurements in mm





Measurements in mm

the front Recommended installation height 950-1450 mm

≥ 400 -

≥ 35

#### Measurements in mm Left corner installation



If using the 92° hinge limiter, the min. distance to the wall is only 100 mm

### **NEFF Core Range Compact Ovens**



ments in mm. The line drawings featured in this brochure are provided as a guide to general dimensions only and are subject to amendment without prior notice. For full dimensional and installation details please refer to the do with the appliance

52 neff-home.com/uk/





the base min. 50 cm<sup>2</sup>





measurements in mm

HOBS

REFRIGERATION



### **NEFF Core Range Microwaves**

### **NEFF Core Range Compact Ovens**





#### HLAGD53N0B, HLAWD53N0B, HLAWD23G0B, HLAWD23G0B



measurements in mm







Measurements in mm

Measurements in mm. The line drawings featured in this brochure are provided as a guide to general dimensions only and are subject to amendment without prior notice. For full dimensional and installation details please refer to the documentation supplied with the appliance.





Measurements in mm. The line drawings featured in this brochure are provided as a guide to general dimensions only and are subject to amendment without prior notice. For full dimensional and installation details please refer to the documentation supplied wit