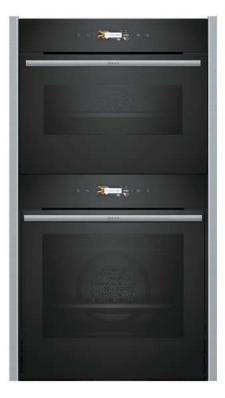

# Introducing GRAPHITE GREY to the N90 & N70 Collections

#### Introducing Graphite Grey to our NEFF Core Range

This rich dark tone of grey will be introduced across the NEFF Core Range throughout 2023. It's already available in our N50 Collection and this brochure has been designed to introduce the brand new features that we are introducing to our N90 & N70 Collections.