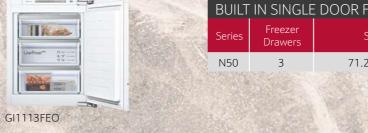

#### Installing two appliances on top of each other Air exchange

Installation with a hob.

| Hob type                      | min. work | top thickr |
|-------------------------------|-----------|------------|
|                               | fitted    | flush      |
| Induction hob                 | 42 mm     | 43 mm      |
| Full surface<br>Induction hob | 52 mm     | 53 mm      |
| Gas hob                       | 32 mm     | 43 mm      |
| Electric hob                  | 32 mm     | 35 mm      |

If the compact appliance will be installed underneath a hob, the following worktop thicknesses (including substructure if necessary) must be taken into account

measurements in m

460

min.

70

55 65

30

measurements in mm

#### A: Air inlet ≥ 200 cm<sup>2</sup>

(A)

min.  $2 \frac{510^{15}}{10}$ 

Kitchen unit carcass

front edge