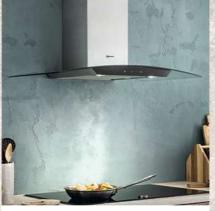

#### N90/N70 DRAWER RANGE

|                    | Collection                                             | Drawer Range                                                                                                                                                               | Model Code              |  |  |  |  |  |
|--------------------|--------------------------------------------------------|----------------------------------------------------------------------------------------------------------------------------------------------------------------------------|-------------------------|--|--|--|--|--|
| The Cold           | N90/70                                                 | 29cm Warming Drawer                                                                                                                                                        | N34HA11G1B              |  |  |  |  |  |
|                    | N90/70                                                 | 14cm Warming Drawer                                                                                                                                                        | N24HA11G1B              |  |  |  |  |  |
| 212001-st          | N90/70                                                 | 14cm Accessory Drawer                                                                                                                                                      | N24ZA11G1               |  |  |  |  |  |
| 12.00              | CORE RANGE SEAMLESS COMBINATION STRIPS - GRAPHITE GREY |                                                                                                                                                                            |                         |  |  |  |  |  |
|                    |                                                        |                                                                                                                                                                            |                         |  |  |  |  |  |
| 1                  | Collection                                             | Drawer Range                                                                                                                                                               | Model Code              |  |  |  |  |  |
|                    | Collection<br>N90/70                                   | Drawer Range<br>2 x 105cm Side Strips, Metal Platform & Brackets to install an N90 or an N70 single oven with a 45cm compact oven in column.<br>(Single aperture required) | Model Code<br>Z11SZ90G0 |  |  |  |  |  |
| Deve of the second |                                                        | 2 x 105cm Side Strips, Metal Platform & Brackets to install an N90 or an N70 single oven with a 45cm compact oven in column.                                               |                         |  |  |  |  |  |
| ALL STREET ST      | N90/70                                                 | 2 x 105cm Side Strips, Metal Platform & Brackets to install an N90 or an N70 single oven with a 45cm compact oven in column.<br>(Single aperture required)                 | Z11SZ90G0               |  |  |  |  |  |

## Core Range Ovens -NEW N70 Stainless Steel Trim