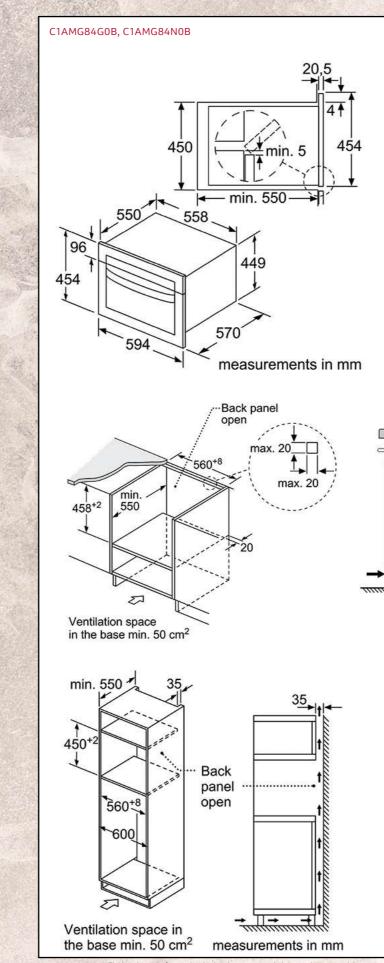

| 42 mm                  | 43 mm |  |  |  |
| Full surface<br>Induction hob | 52 mm                  | 53 mm |  |  |  |
| Gas hob                       | 32 mm                  | 43 mm |  |  |  |
| Electric hob                  | 32 mm                  | 35 mm |  |  |  |

HOBS

LAUNDRY

51

REFRIGERATION

### **NEFF Core Range Coffee Machine**

#### CL4TT11G0



A: 7.5 mm

Measurements in mm



Bean and water containers are removed from the front Recommended installation height 950-1450 mm

#### Measurements in mm





Measurements in mm

the front Recommended installation height 950-1450 mm

≥ 400 -

≥ 35

#### Measurements in mm Left corner installation



If using the 92° hinge limiter, the min. distance to the wall is only 100 mm

### **NEFF Core Range Compact Ovens**



ments in mm. The line drawings featured in this brochure are provided as a guide to general dimensions only and are subject to amendment without prior notice. For full dimensional and installation details please refer to the do with the appliance

52 neff-home.com/uk/





the base min. 50 cm<sup>2</sup>





measurements in mm

HOBS

REFRIGERATION



### **NEFF Core Range Microwaves**

### **NEFF Core Range Compact Ovens**





#### HLAGD53N0B, HLAWD53N0B, HLAWD23G0B, HLAWD23G0B



measurements in mm







Measurements in mm

Measurements in mm. The line drawings featured in this brochure are provided as a guide to general dimensions only and are subject to amendment without prior notice. For full dimensional and installation details please refer to the documentation supplied with the