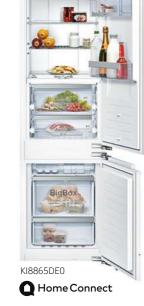

#### J1ACE4HN0B, J1ACE2HN0B

If the appliance will be installed underneath a hob, the following worktop thicknesses (including substructure if necessary) must be taken into account.

#### Hob type