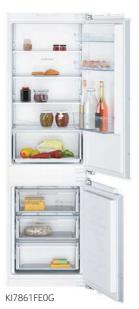

| C                                   |
| 2                                   |                                     |                                 |                                     |
| 1 X POO TRAVS                       | 3 x egg trays,<br>1 x ice cube tray | 3 x egg tray, 1 x ice cube tray | 3 x egg trays,<br>1 x ice cube tray |
| 3 x egg trays,<br>1 x ice cube tray |                                     |                                 |                                     |
| 1 x ice cube tray<br>1772           | 1772                                | 1772                            | 1772                                |
|                                     | 1772<br>541                         | 1772<br>541                     | 1772<br>541                         |





KI7861SE0G

HOBS

155

## Built-In Fridge Freezers

Built-In Fridge Freezers - No Frost

156 neff-home.com/uk/







KI7961SE0 (XL)

|                                     |           | Sliding Hinge model launching<br>April 2024            |                                              |                                           |
|-------------------------------------|-----------|--------------------------------------------------------|----------------------------------------------|-------------------------------------------|
| COLLECTION                          |           | N 30                                                   | N 30                                         | N 30                                      |
| MODEL NO.                           |           | KB7966DD0G