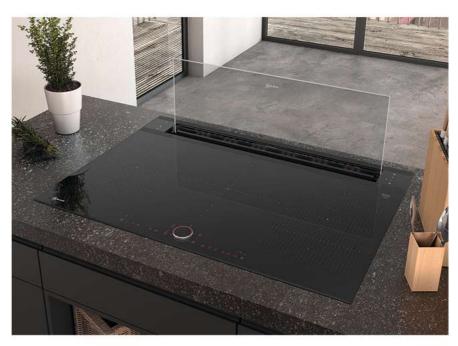

Largest baking sheet area

THE NEFF OVEN COLLECTIONS

HOBS

31

Home Connect

B6ACH7HH0B

Home Connect

B3ACE4HG0B

| CORE                                           |                 | N 50                             | N 50                             |
|------------------------------------------------|-----------------|----------------------------------|----------------------------------|
| MODELS                                         |                 | PYRC                             | LYTIC                            |
| GRAPHITE GREY                                  |                 | B6ACH7HG0B                       |                                  |
| STEEL                                          |                 |                                  | B6ACH7HH0B                       |
| OPERATION                                      |                 |                                  |                                  |
| Neff Design Retractable controls               |                 | •                                | •                                |
| CONTROLS                                       |                 |                                  |                                  |
| Electronic control                             |                 | •                                | •                                |
| Temperature proposal with display              |                 | • / •                            | • / •                            |
| Heating up indicator / Residual heat indicator |                 | • / •                            | • / •                            |
| Control panel lock / Safety switch off         |                 | • / •                            | • / •                            |
| Automatic programmes                           |                 |                                  |                                  |
| SPECIAL FEATURES                               |                 |                                  |                                  |
| Door type                                      |                 | Slide&Hide® with Rotating Handle | Slide&Hide® with Rotating Handle |
| Soft open door                                 |                 |                                  |                                  |
| Oven Assistant with Voice Control              |                 |                                  |                                  |
| Home Connect                                   |                 | •                                | •                                |
| Telescopic Rail                                |                 | 1 x Clip rail                    | 1 x Clip rail                    |
| Multi Point Temperature Probe                  |                 | P -                              |                                  |
| Single Point Meat Probe                        |                 |                                  |                                  |
| Rapid heat up                                  |                 |                                  |                                  |
| Baking and roasting assistant                  |                 |                                  |                                  |
| FEATURES                                       |                 |                                  |                                  |
| Electronic clock / timer                       |                 | White LCD Display                | White LCD Display                |
| Full glass inner door                          |                 | •                                | •                                |
| Glazed door (Quadruple / Triple / Double)      |                 | Quadruple                        | Quadruple                        |
| Internal lighting                              |                 | 1 x 25W Halogen                  | 1 x 25W Halogen                  |
| Water tank empty indicator                     |                 |                                  |                                  |
| COOKING FUNCTIONS                              |                 | 14                               | 14                               |
| CircoTherm®                                    |                 | 3D                               | 3D                               |
| CircoTherm® Gentle / Top/bottom heat Gentle    | e               | • /                              | • /                              |
| Top/bottom heat / Bottom heat                  |                 | • / •                            | • / •                            |
| Circo Roasting                                 |                 | •                                | •                                |
| Full surface grill/ Centre Surface Grill       |                 | • /                              | • /                              |
| Bread baking                                   |                 | •                                | •                                |
| Low temperature cooking                        |                 |                                  |                                  |
| Pizza setting/ CircoTherm® Intensive           |                 | •                                | •                                |
| Defrost                                        |                 |                                  |                                  |
| Dough Proving                                  |                 |                                  |                                  |
| Plate warming/ Keep Warm                       |                 |                                  |                                  |
| OVEN CLEANING                                  |                 |                                  |                                  |
| Pyrolytic cleaning                             |                 | •                                | •                                |
| Easy Clean / Base Clean                        |                 | • /                              | • /                              |
| Eco Clean Surface                              |                 |                                  |                                  |
| Cleaning setting                               |                 | •                                | •                                |
| Descaling programme                            |                 |                                  |                                  |
| STANDARD ACCESSORIES                           |                 |                                  |                                  |
| Universal pan                                  |                 | 1                                | 1                                |
| Steam Container                                |                 |                                  |                                  |
| Wire shelf                                     |                 | 2                                | 2                                |
| ENERGY EFFICIENCY1                             |                 |                                  |                                  |
| Energy efficiency class                        |                 | А                                | А                                |
| Energy consumption per cycle CircoTherm        | kWh             | 0.81                             | 0.81                             |
| Energy consumption per cycle conventional      | kWh             | 1.04                             | 1.04                             |
| Oven capacity                                  | L               | 71                               | 71                               |
| Time to cook standard load                     | mins            | 58                               | 58                               |
| Largest baking sheet area                      | cm <sup>2</sup> | 1290                             | 1290                             |
|                                                |                 |                                  |                                  |