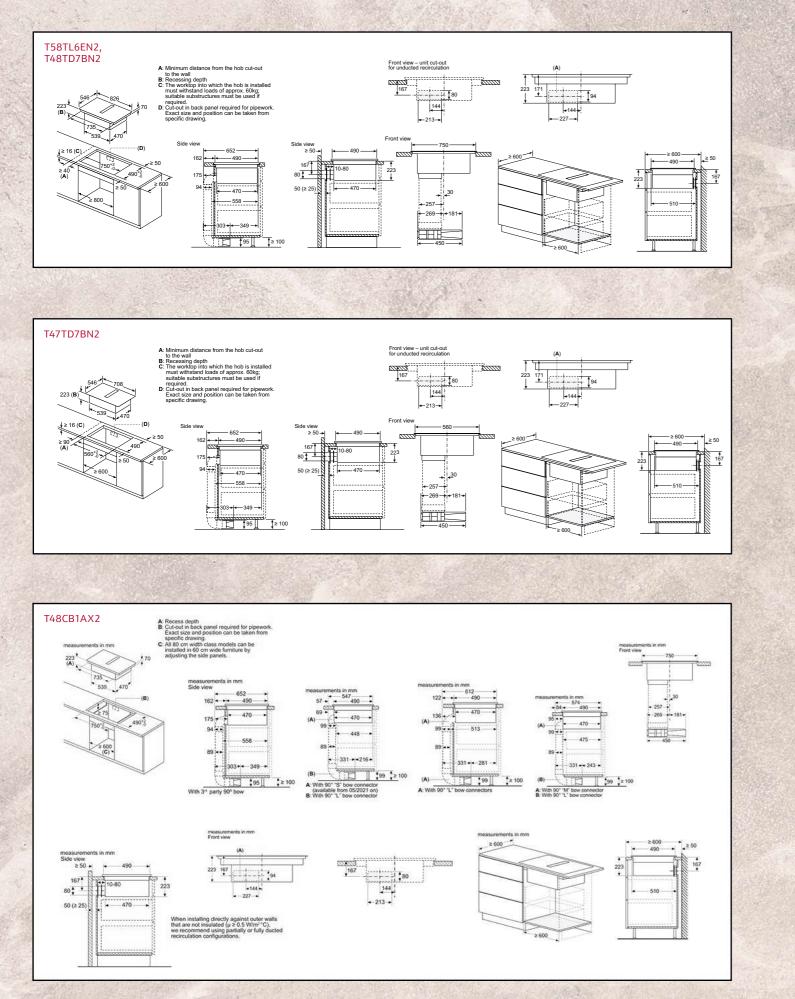

|              |  |
|                                                                                                                                                                                                                                                                                                                                                                                                                                                                                                                                                                                                  | 28-30/37mbar |  |

THE NEFF OVEN COLLECTIONS

HOBS

VENTILATION

REFRIGERATION .

DISHWASHING

85

### **Venting Hobs**



### **Venting Hobs**



### Venting Hobs Installation Options and Accessories



DISHWASHING

VENTILATION

REFRIGERATION

87

### **Venting Hobs Ducting Components**

|                       | DESCRIPTION<br>Flat channel ducting component, straight length, 100cm long<br>Ducting component outlet size: 222mm x 89mm       | CODE<br>ZB61SM2 | MEASUREMENTS (mm) | COMPONENT |
|-----------------------|---------------------------------------------------------------------------------------------------------------------------------|-----------------|-------------------|-----------|
| and the second        | Flat channel ducting component, straight length, 50cm long<br>Ducting component outlet size: 222mm x 89mm                       | Z8615M1         | 500 J222          |           |
| ×