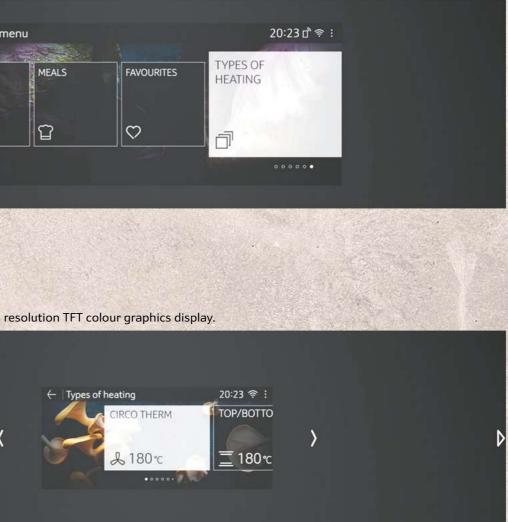

### New high resolution interface available across N90 and N70 collections

Our Update to N90 & N70 includes the brand new Full Touch Screen interface. The Full Touch Screen is both intuitive and responsive – control the function and temperature with a swipe and a tap to allow for ultimate flexibility while cooking. The Full Touch Screen is available in three sizes to match the collections.