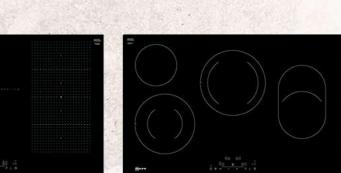

#### **BAKING AND ROASTING ASSISTANT**

Baking & Roasting Assistant helps you to Cook Meals with ease, by simply selecting pre-selected food items from the Bake & Roast Assist menu. Select your dish on the display you will find a suggested temperature & cooking time. For Baking, Roasting & Grilling the entire process gives perfect cooking results

### **Cooking Functions With Steam**

~~~

\*\*\*

LL

0

#### VARIO STEAM®

Vario Steam® gives dishes just the right amount of moisture by adding steam at three intensity levels, for baking, roasting or just heating up. Foods come out with more intense flavour and an appetising appearance.

### **FULL STEAM**

Make your favourite dishes healthier by locking in food's nutrients and flavour with our Full Steam function. It's easy to operate and also simple to refill the one litre water container - press a button to open the front panel, remove the container, fill it and you're ready to steam ahead.