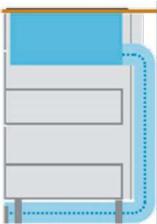

ending on the work surface depth.

#### Good to know

- Partly Ducted Recirculation takes the air down into the plinth and ventilates in through the plinth cavity.
- This requires greater depth work surface or reduced depth drawers.
- The 94mm ducting height cannot be changed to a slimmer version (reduces effectiveness) using an adaptor, as the 94mm space is still needed for the 90 degree turn from the horizontal to the vertical.

#### Important to note

- Starter Kits 1 and 2 provide all the required ducting and connectors for this mode of installation.
- The appliance may be fitted with another manufacturers ducting that has a rounded radius (please check compatibility before purchase). You will still need to purchase a (Z821PD1) diffusor.

Maximum Drawer Depth 513mm with 70+cm worktop



#### Installation considerations

#### What do I need?

- 4 x cleanAir re-circulating filters. Supplied with appliance.
- Starter Kit 1 Z861KR0 or 2 Z861KR1 depending on the work surface depth
- To fully duct to the plinth an additional straight channel and a connector are required. A 500mm ducting section should be sufficient in most cases depending on worktop depth.

#### Good to know

- Full Recirculation kit takes air down through the plinth and out into the room via a plinth vent.
- This requires greater depth or reduced depth drawers.
- The 94mm ducting height cannot be changed to a slimmer version (reduces effectiveness) using an adaptor, as the 94mm space is still needed for the 90 degree turn from the horizontal to the vertical.

#### Important to note

• The appliance maybe fit