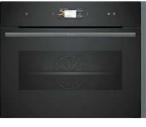

# Introducing GRAPHITE GREY to the N90 & N70 Collections

#### Introducing Graphite Grey to our NEFF Core Range

This rich dark tone of grey will be introduced across the NEFF Core Range throughout 2023. It's already available in our N50 Collection and this brochure has been designed to introduce the brand new features that we are introducing to our N90 & N70 Collections.

### New high resolution interface available across N90 and N70 collections

Our Update to N90 & N70 includes the brand new Full Touch Screen interface. The Full Touch Screen is both intuitive and responsive – control the function and temperature with a swipe and a tap to allow for ultimate flexibility while cooking. The Full Touch Screen is available in three sizes to match the collections.