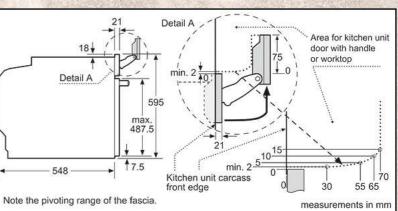

CS71G0B, B54CR71G0B, B54CR71N0B, B64CS51G0B, B54CR31G0B, B54CR31N0B, B24CR31G0B, B24CR71G0B



If the appliance will be installed underneath a hob, the following worktop thicknesses (including substructure if necessary) must be taken into account.

| min. worktop thickness |                                |  |  |
|------------------------|--------------------------------|--|--|
| fitted                 | flush                          |  |  |
| 37 mm                  | 38 mm                          |  |  |
| 47 mm                  | 48 mm                          |  |  |
| 30 mm                  | 38 mm                          |  |  |
| 27 mm                  | 30 mm                          |  |  |
|                        | fitted<br>37mm<br>47mm<br>30mm |  |  |

measurements in mm





HOBS

### **NEFF Core Range Single Ovens With Steam**

### **NEFF Core Range Double Ovens**



Measurements in mm. The line drawings featured in this brochure are provided as a guide to general dimensions only and are subject to amendment without prior notice. For full dimensional and installation details please refer to the documentation supplied with the appliance.

#### J1ACE4HN0B, J1ACE2HN0B



If the appliance will be installed underneath a hob, the following worktop thicknesses (including substructure if necessary) must be taken into account.

#### Hob type

#### min. worktop thickness

|                               | fitted | flush |
|-------------------------------|--------|-------|
| Induction hob                 | 39 mm  | 40 mm |
| Full surface<br>induction hob | 49 mm  | 50