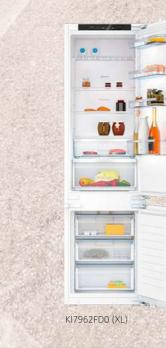

#### Installing two appliances on top of each other Air exchange

Installation with a hob.

| Hob type                      | min. work | top thickr |
|-------------------------------|-----------|------------|
|                               | fitted    | flush      |
| Induction hob                 | 42 mm     | 43 mm      |
| Full surface<br>Induction hob | 52 mm     | 53 mm      |
| Gas hob                       | 32 mm     | 43 mm      |
| Electric hob                  | 32 mm     | 35 mm      |

If the compact appliance will be installed underneath a hob, the following worktop thicknesses (including substructure if necessary) must be taken into account

measurements in m

460

min.

70

55 65

30

measurements in mm