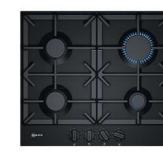

### NEW Twist Pad®

NEFF

On selected models there is a brand new Twist Pad®\*. Using the same control to point and twist to operate the hob, this also features a graphite grey trim to accessorize to the oven trim.

\*This new Twist Pad® is available on selected N90 Flex induction hobs.