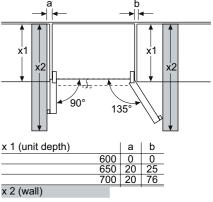

| С                 | С                 |
| Height of product mm                       | 1 x ice cube tray                                        | 1 x ice cube tray | 1 x ice cube tray |
| Width of product mm                        | 820                                                      | 820               | 712               |
| Depth of product mm                        | 598                                                      | 598               | 558               |
|                                            | 550                                                      | 548               | 545               |



GI1113FE0

THE NEFF OVEN COLLECTIONS

VENTILATION

HOBS

LAUNDRY

## **Wine Coolers**

## American-Style Fridge Freezer







## **Built-In Fridge Freezers**

## **Built-In Fridge Freezers**



## **Built-In Fridge Freezers**





Measurements in mm. The line drawings featured in this brochure are provided as a guide to general dimensions only and are subject to amendment without prior notice. For full dimensional and installation details please refer to the documentation supplied with the appliance.

172 neff-home.com/uk/

LAUNDRY 173

DISHWASHING

THE NEFF OVEN COLLECTIONS

HOBS

VENTILATION

## **Built-In Single Door Fridges & Freezers**



Measurements in mm. The line drawings featured in this brochure are provided as a guide to general dimensions only and are subject to amendment without prior notice. For full dimensional and installation details please refer to the documentation supplied with the applianc