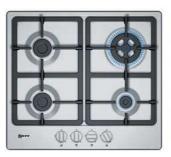

### NEW Twist Pad®

NEFF

On selected models there is a brand new Twist Pad®\*. Using the same control to point and twist to operate the hob, this also features a graphite grey trim to accessorize to the oven trim.

\*This new Twist Pad® is available on selected N90 Flex induction hobs.