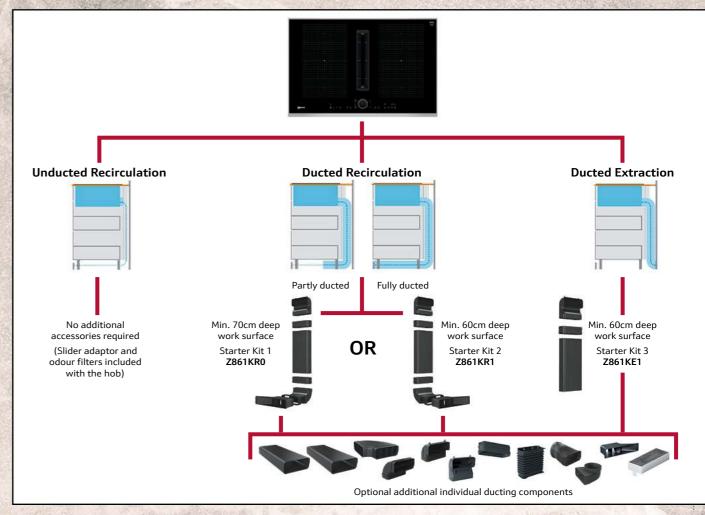

|  |
|                                                                                                                                                                                                                                                                                                                                                                                                                                                                                                                                                                                                  | 28-30/37mbar |  |

THE NEFF OVEN COLLECTIONS

HOBS

VENTILATION

REFRIGERATION .

DISHWASHING

85

### **Venting Hobs**



### **Venting Hobs**



### Venting Hobs Installation Options and Accessories



DISHWASHING

VENTILATION

REFRIGERATION

87

### **Venting Hobs Ducting Components**

|                       | DESCRIPTION<br>Flat channel ducting component, straight length, 100cm long<br>Ducting component outlet size: 222mm x 89mm       | CODE<br>ZB61SM2 | MEASUREMENTS (mm) | COMPONENT |
|-----------------------|---------------------------------------------------------------------------------------------------------------------------------|-----------------|-------------------|-----------|
| and the second        | Flat channel ducting component, straight length, 50cm long<br>Ducting component outlet size: 222mm x 89mm                       | Z8615M1         | 500 J222          |           |
| ×                     | Flat channel 90° horizontal bend<br>Ducting component outlet size: 2