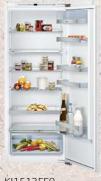

#### Installing two appliances on top of each other Air exchange

Installation with a hob.

| Hob type                      | min. work | top thickr |
|-------------------------------|-----------|------------|
|                               | fitted    | flush      |
| Induction hob                 | 42 mm     | 43 mm      |
| Full surface<br>Induction hob | 52 mm     | 53 mm      |
| Gas hob                       | 32 mm     | 43 mm      |
| Electric hob                  | 32 mm     | 35 mm      |

If the compact appliance will be installed underneath a hob, the following worktop thicknesses (including substructure if necessary) must be taken into account

measurements in m

460

min.

70

55 65

30

measurements in mm