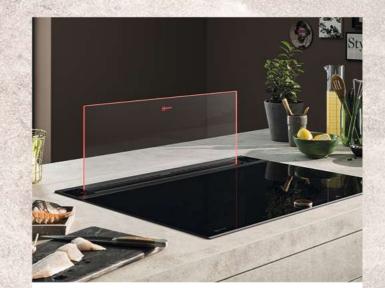

#### **BAKING AND ROASTING ASSISTANT**

Baking & Roasting Assistant helps you to Cook Meals with ease, by simply selecting pre-selected food items from the Bake & Roast Assist menu. Select your dish on the display you will find a suggested temperature & cooking time. For Baking, Roasting & Grilling the entire process gives perfect cooking results

### **Cooking Functions With Steam**

~~~

\*\*\*

LL

0

#### VARIO STEAM®

Vario Steam® gives dishes just the right amount of moisture by adding steam at three intensity levels, for baking, roasting or just heating up. Foods come out with more intense flavour and an appetising appearance.

### **FULL STEAM**

Make your favourite dishes healthier by locking in food's nutrients and flavour with our Full Steam function. It's easy to operate and also simple to refill the one litre water container - press a button to open the front panel, remove the container, fill it and you're ready to steam ahead.