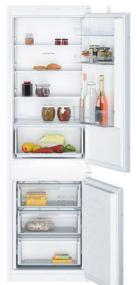

| C                                   |
| 2                                   |                                     |                                 |                                     |
| 1 X POO TRAVS                       | 3 x egg trays,<br>1 x ice cube tray | 3 x egg tray, 1 x ice cube tray | 3 x egg trays,<br>1 x ice cube tray |
| 3 x egg trays,<br>1 x ice cube tray |                                     |                                 |                                     |
| 1 x ice cube tray<br>1772           | 1772                                | 1772                            | 1772                                |
|                                     | 1772<br>541                         | 1772<br>541                     | 1772<br>541                         |





KI7861SE0G

HOBS

155

## Built-In Fridge Freezers

Built-In Fridge Freezers - No Frost

156 neff-home.com/uk/







KI7961SE0 (XL)

|                                     |           | Sliding Hinge model launching<br>April 2024            |                                              |                                           |
|-------------------------------------|-----------|--------------------------------------------------------|----------------------------------------------|-------------------------------------------|
| COLLECTION                          |           | N 30                                                   | N 30                                         | N 30                                      |
| MODEL NO.                           |           | KB7966DD0G