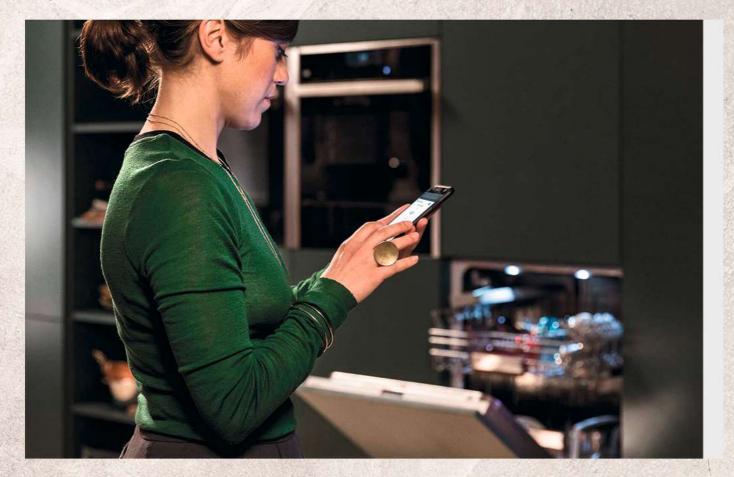

# Fully connected cooking

Home Connect

Be inspired and reduce food waste with free recipes in the Home Connect app and with our recipe partners. Achieving perfect results has never been easier. With Oven Assistant, simply use the Home Connect app or ask Alexa to find the perfect setting for your dish. For regularly used programmes, save these as favourites for super quick, convenient access, so you can concentrate on your cooking. Stay better connected with your guests with oven control and monitoring via smartphone, voice or smartwatch. No more dashing back and forth to the kitchen!

# Get more with HOME CONNECT

### More time for your creativity and your guests.

Connections are important for NEFF and the connections that we make over food are our favourite ones. When we share a meal with family and friends, we share a connection around the table but sometimes we all need a little help. When you're in need of a little creative inspiration, having a partner in the kitchen can make those connections easier and stress free...

#### **Perfect Partners**

With food its not always about the refined presntation – it's about the flavour, the joy and the pleasure those shared meals bring. Stay better connected with your guests with oven control and monitoring via smartphone, voice or smartwatch. No more dashing back and forth to the kitchen – enjoy the benefits of our technology partnerships for perfect cooking results every time!