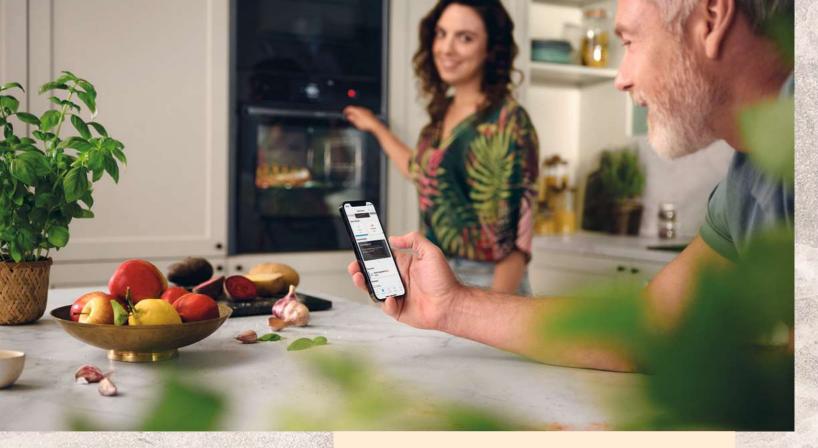

# Fully connected cooking

Home Connect

Be inspired and reduce food waste with free recipes in the Home Connect app and with our recipe partners. Achieving perfect results has never been easier. With Oven Assistant, simply use the Home Connect app or ask Alexa to find the perfect setting for your dish. For regularly used programmes, save these as favourites for super quick, convenient access, so you can concentrate on your cooking. Stay better connected with your guests with oven control and monitoring via smartphone, voice or smartwatch. No more dashing back and forth to the kitchen!

# Get more with HOME CONNECT

### More time for your creativity and your guests.

Connections are important for NEFF and the connections that we make over food are our favourite ones. When we share a meal with family and friends, we share a connection around the table but sometimes we all need a little help. When you're in need of a little creative inspiration, having a partner in the kitchen can make those connections easier and stress free...