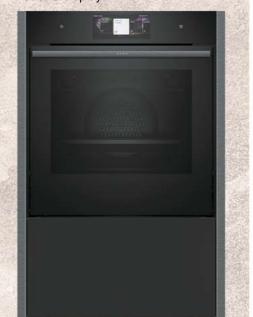

# Introducing GRAPHITE GREY to the N90 & N70 Collections

#### Introducing Graphite Grey to our NEFF Core Range

This rich dark tone of grey will be introduced across the NEFF Core Range throughout 2023. It's already available in our N50 Collection and this brochure has been designed to introduce the brand new features that we are introducing to our N90 & N70 Collections.