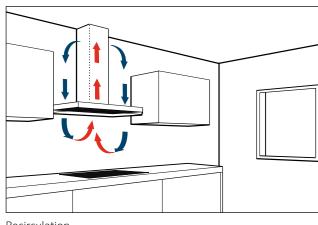

for five minutes every hour for as long as required.

#### AUTOMATIC REVERT

Automatically reverts the hood back to a lower power level after approximately ten minutes of being on the intensive setting.

#### SOFT LIGHT

Brightens or dims the lights as it's switched on or off; just press and hold to adjust the level of brightness.

# **Your Guide to Installation Options**

The best way to remove steam and odours is to extract the air out of the room through ducting. Unfortunately, in apartments or where the hood is too far away from an outside wall, this may not be possible. In this case, the only alternative is to recirculate the air. Stale air is sucked through a grease filter, before being purified in a charcoal filter, and then pumped back into the kitchen via an opening in the hood.



#### Recirculation

#### Recirculating

Removes between 70-95% of odours depending on filter used. Requires changing of charcoal filter on a regular basis or a longer-lasting Regenerative filter for certain models can be used.

### Use the following equation to calculate your extraction rate:

Volume of kitchen (length x width x height) eg.  $4m \times 3m \times 2.5m = 30m^3$ 

6 x volume in normal operation and 12 x volume in intensive operation.

Please note that these are recommended estimates only to be used as a guide. This assumes a 2.5m standard ceiling height with 12 air changes per hour to match to an intensive extraction rate.



Extraction

#### Ducted

Removes up to 98% of odours in an optimal installation. Requires planning of ducting (ducting to be sourced separately), howe