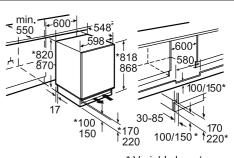

Measurements in mm Installation with a cooktop

- A: Recessed depth 29-50 mm B: Clearance min.: Induction cooktop: 5 mm
- Gas cooktop: 5 mm Electric cooktop: 2 mm

REFRIGERATION

HOBS

DISHWASHING