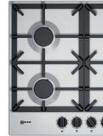

#### **BAKING AND ROASTING ASSISTANT**

Baking & Roasting Assistant helps you to Cook Meals with ease, by simply selecting pre-selected food items from the Bake & Roast Assist menu. Select your dish on the display you will find a suggested temperature & cooking time. For Baking, Roasting & Grilling the entire process gives perfect cooking results

### **Cooking Functions With Steam**

~~~

\*\*\*

LL

0

#### VARIO STEAM®

Vario Steam® gives dishes just the right amount of moisture by adding steam at three intensity levels, for baking, roasting or just heating up. Foods come out with more intense flavour and an appetising appearance.

### **FULL STEAM**

Make your favourite dishes healthier by locking in food's nutrients and flavour with our Full Steam function. It's easy to operate and also simple to refill the one litre water container - press a button to open the front panel, remove the container, fill it and you're ready to steam ahead.

### **Oven Cleaning Functions**

#### PYROLYTIC SELF-CLEANING

Pyrolytic cleaning is a self-cleaning system for ovens. The process superheats the oven to approximately 485°C, which burns off any deposits from baking, roasting and grilling. This creates a perfectly clean oven and a residue of fine dust that's easily removed with a damp cloth.

#### **OVEN CLEANING**

A special electronic setting designed to keep EcoClean<sup>®</sup> surfaces inside the oven as clean as possible. Used on a regular basis, it can keep the oven's interior lining remarkably clean with minimal maintenance required.

#### **BASE CLEAN**

Base Clean helps clean the bottom of the oven by softening dirt with warm water. After the programme has finished you just have to wipe the base with a damp cloth.

#### AUTOMATIC SAFETY SWITCH OFF

For electronic ovens only, this feature will automatically cut in if no changes to the settings on the appliance have been made in a long time, giving you complete peace of mind.

### 9

#### SOUS VIDE

By cooking at very low temperatures (55°C -60°C) Sous Vide seals in flavour and achieves beautiful uniform results. With the option to cook in selected single or compact steam ovens.

#### REHEAT

Reheat allows you to gently warm dishes again and thanks to the moisture in the oven, they will look and taste freshly prepared.

#### **EASYCLEAN®**

For a lightly soiled oven, put approximately 400ml of water and a drop of washing-up liquid in the base pan and then select the EasyClean® programme. It softens baked-on residue so you can just wipe it down, for fast and uncomplicated oven cleaning.

#### DESCALING

All NEFF steam appliances contain a descaling programme which can be set according to the hardness of the water.

#### **ECOCLEAN®**

EcoClean® is a microfine ceramic bead coating on the oven's interior back, top or sides, depending on the model. It has a very large surface area, making it extremely absorbent. It absorbs fat droplets and keeps the inside of the oven clean.