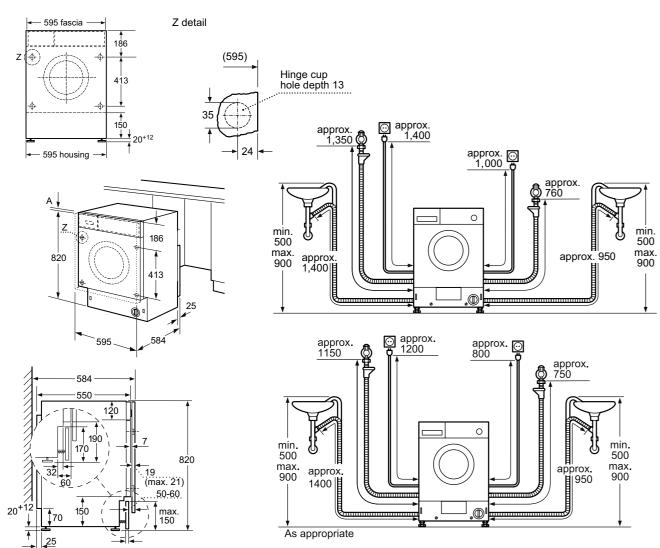

|                         | Left-hand                |
| And a second s |                         |                          |

HOBS

## **Fully Integrated Laundry**





### V6320X2GB



## **Freestanding Laundry**



THE NEFF OVEN COLLECTIONS

HOBS

VENTILATION

REFRIGERATION DISHWASHING 197



## **NEFF Customer Service**

Here at NEFF, we understand that although our kitchens and appliances are designed to cope with even the most exacting cookaholics, sometimes you need to turn to us for help. Whether you need a visit from one of our engineers, some spare parts for your NEFF appliance or just some helpful advice, we're here to talk - around the clock\*.

### GIVE US A CALL ON 0344 892 8979

If you're in the Republic of Ireland, call us on (01) 450 2655

## VISIT OUR WEBSITE AT NEFF-HOME.COM/UK NEFF-HOME.COM/IE

We're available 7 days a week. Our specialist advisors are available Monday to Friday 8am to 6pm, Saturday 9am to 5pm and Sunday 9am to 4pm. Calls are charged