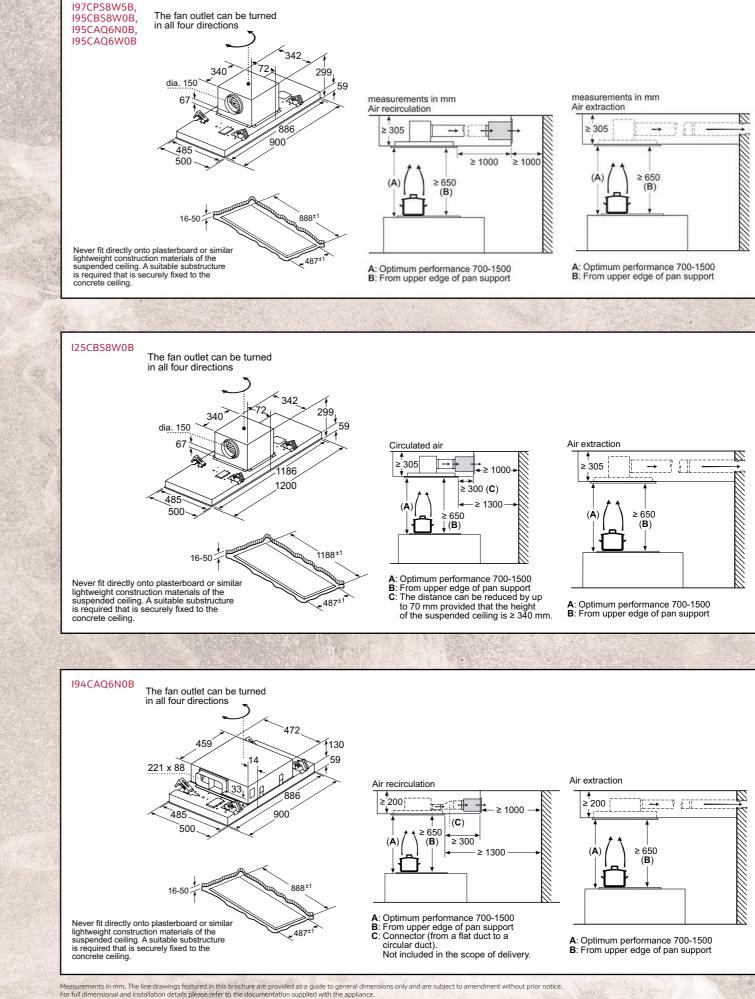

|
|           |                       |

THE NEFF OVEN COLLECTIONS

HOBS

REFRIGERATION

DISHWASHING

LAUNDRY

127

Power automatically reverts back to normal setting after intensive. <sup>2</sup>A type of recirculating kit is required if recirculating. <sup>3</sup>Air Flow and noise declarations made in line with CECED Code of Conduct. <sup>4</sup>Measured according to EN61591 on largest pipe diameter. <sup>5</sup>Sound power measured according to EN60704-3 on largest pipe diameter. <sup>6</sup>From top of pan supports. Depending on the model, a 'Recirculating odour filter kit' will consist of the following items: Charcoal filter, flexible hose, air duct, fixing components, installation instructions.

### **Worktop Installation Hoods**



### **Ceiling Installation Hoods**



LAUNDRY

129

DISHWASHING

REFRIGERATION

THE NEFF OVEN COLLECTIONS

HOBS

### **Ceiling Installation Hoods**

### Wall Installation Hoods





A: Optimum performance 700-1500 B: From upper edge of pan support C: Electric D: Gas



A: If required, even out the ceiling thickness to 13 mm using wooden spacers.



A: Optimum performance 700-1500 B: From upper edge of pan support C: Electric D: Gas

### **Island Hoods**







Measurements in mm. The line drawings featured in this brochure are provided as a guide to general dimensions only and are subject to amendment without prior notice. For full dimensional and installation details please refer to the documentation supplied with the appliance.

### **Glass Chimney Hoods**

### **Box Chimney Hoods**



### **Pyramid Chimney Hoods**

### **