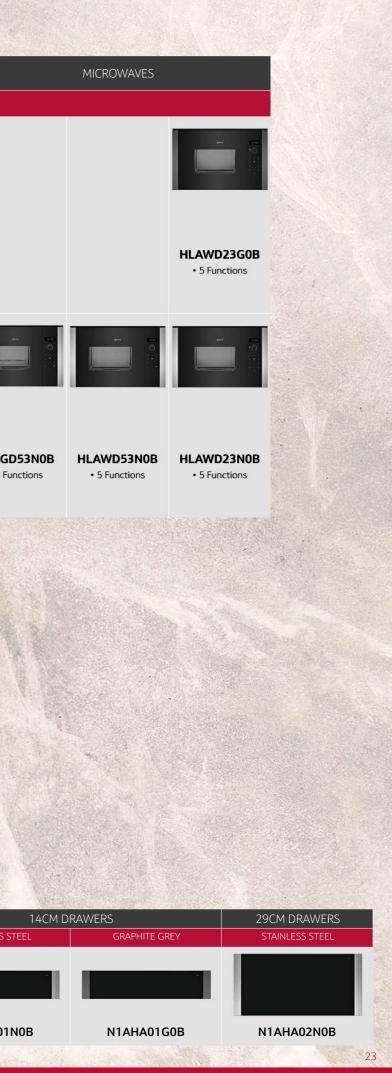

| opening<br>Jre settings (ex | cludes                                     | STAINLESS ST     |



# Core Range Ovens -NEW N90 / N70 Graphite Grey Trim

#### N90 - FULL TOUCH 3 - 6.8" FULL TOUCH TFT DISPLAY.

| Collection | Display Size   | Oven Description                                                              | No of Functions | Steam        | Model Code |
|------------|----------------|-------------------------------------------------------------------------------|-----------------|--------------|------------|
| N90        | Full Touch 3   | Slide & Hide® Single Oven with Intensive Steam                                | 22              | Intensive    | B64FT53G0B |
| N90        | Full Touch 3   | Slide & Hide <sup>®</sup> Single Pyrolytic Oven with Vario Steam <sup>®</sup> | 20              | Vario Steam® | B64VT73G0B |
| N90        | Full Touch 3   | Slide & Hide® Single Pyr