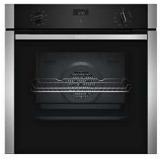

# Introducing GRAPHITE GREY to the N90 & N70 Collections

#### Introducing Graphite Grey to our NEFF Core Range

This rich dark tone of grey will be introduced across the NEFF Core Range throughout 2023. It's already available in our N50 Collection and this brochure has been designed to introduce the brand new features that we are introducing to our N90 & N70 Collections.

### New high resolution interface available across N90 and N70 collections

Our Update to N90 & N70 includes the brand new Full Touch Screen interface. The Full Touch Screen is both intuitive and responsive – control the function and temperature with a swipe and a tap to allow for ultimate flexibility while cooking. The Full Touch Screen is available in three sizes to match the collections.