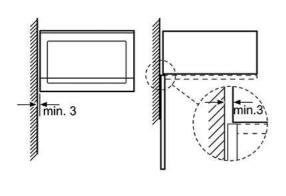

## Measurements in mm





Measurements in mm

the front Recommended installation height 950-1450 mm

≥ 400 -

≥ 35

#### Measurements in mm Left corner installation



If using the 92° hinge limiter, the min. distance to the wall is only 100 mm

### **NEFF Core Range Compact Ovens**



ments in mm. The line drawings featured in this brochure are provided as a guide to general dimensions only and are subject to amendment without prior notice. For full dimensional and installation details please refer to the do with the appliance

52 neff-home.com/uk/





the base min. 50 cm<sup>2</sup>





measurements in mm

HOBS

REFRIGERATION



### **NEFF Core Range Microwaves**

### **NEFF Core Range Compact Ovens**





#### HLAGD53N0B, HLAWD53N0B, HLAWD23G0B, HLAWD23G0B



measurements in mm







Measurements in mm

Measurements in mm. The line drawings featured in this brochure are provided as a guide to general dimensions only and are subject to amendment without prior notice. For full dimensional and installation details please refer to the documentation supplied with the appliance.





Measurements in mm. The line drawings featured in this brochure are provided as a guide to general dimensions only and are subject to amendment without prior notice. For full dimensional and installation details please refer to the documentation supplied with the appliance.

54 neff-home.com/uk/



19-



N24ZA11G1 nts in mn 140 130 A:75 mm Compact ovens with appliance height of 455 mm can be installed above the warming drawer without an inter

N1AHA01N0B, N1AHA01G0B





Compact ovens with an