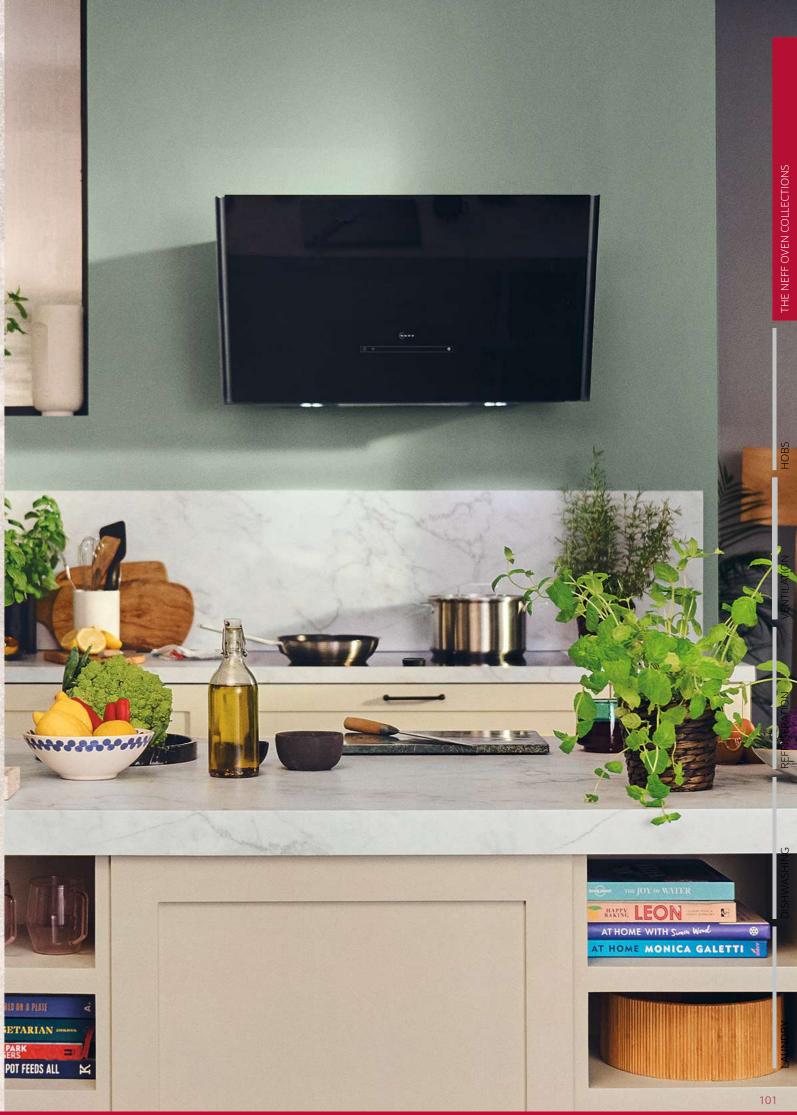

#### N70 - FULL TOUCH 1 - 3.7" FULL TOUCH TFT DISPLAY.

| N/0 - FULL TOUCH 1 - 3./" FULL TOUCH TET DISPLAY. |                                                                                                                                                            |                                                                         |    |  |            |  |  |  |
|---------------------------------------------------|------------------------------------------------------------------------------------------------------------------------------------------------------------|-------------------------------------------------------------------------|----|--|------------|--|--|--|
| Collection                                        | Display Size Oven Description No of Functions Steam                                                                                                        |                                                                         |    |  |            |  |  |  |
| N70                                               | Full Touch 1                                                                                                                                               | Full Touch 1     Slide & Hide <sup>®</sup> Single Pyrolytic Oven     14 |    |  |            |  |  |  |
| N70                                               | Full Touch 1                                                                                                                                               | Slide & Hide® Single Oven                                               | 14 |  | B54CR31N0B |  |  |  |
| N70                                               | Full Touch 1                                                                                                                                               | Compact Oven with Microwave                                             | 20 |  | C24MR21N0B |  |  |  |
| N70 DRAW                                          | ER RANGE                                                                                                                                                   |                                                                         |    |  |            |  |  |  |
| Collection                                        | Drawer Range                                                                                                                                               |                                                                         |    |  |            |  |  |  |
| N70                                               | 29cm Warming Drawer                                                                                                                                        |                                                                         |    |  |            |  |  |  |
| N70                                               | 14 cm Warming Drawer                                                                                                                                       |                                                                         |    |  |            |  |  |  |
| CORE RAN                                          | GE SEAMLESS CO                                                                                                                                             | DMBINATION STRIPS - STAINLESS STEEL                                     |    |  |            |  |  |  |
| Collection                                        | Drawer Range                                                                                                                                               |                                                                         |    |  | Model Code |  |  |  |
| N70                                               | 2 x 105cm Side Strips, Metal Platform & Brackets to install an N90 or an N70 single oven with a 45cm Compact oven in column.<br>(Single aperture required) |                                                                         |    |  |            |  |  |  |
| N70                                               | 2 x 90cm Side Strips to install an N90 or an N70 single oven with a 29cm warming drawer in column.                                                         |                                                                         |    |  |            |  |  |  |
| N70                                               | 2 x 60cm Side Strips                                                                                                                                       | to install an N90 or an N70 compact oven with a 14cm drawer in colum    | n. |  | Z11SZ60X0  |  |  |  |

# **Core Range Ovens - N50**

| llection  | Display Size                                                                                                      | Oven Description                         | No of Functions | Colour          | Home<br>Connect | Model Code |  |
|-----------|-------------------------------------------------------------------------------------------------------------------|------------------------------------------|-----------------|-----------------|-----------------|------------|--|
| N50       | LCD Display                                                                                                       | Slide & Hide® Single Pyrolytic Ovens     | 8               | Graphite Grey   | Yes             | B6ACH7HG0B |  |
| N50       | LCD Display                                                                                                       | Slide & Hide® Single Pyrolytic Ovens     | 8               | Stainless Steel | Yes             | B6ACH7HH0B |  |
| N50       | LCD Display                                                                                                       | Slide & Hide® Single Ovens               | 8               | Graphite Grey   | Yes             | B3AVH4HG0B |  |
| N50       | LCD Display                                                                                                       | Slide & Hide® Single Ovens               | 8               | Stainless Steel | Yes             | B3AVH4HH0B |  |
| N50       | LCD Display                                                                                                       | Slide & Hide® Single Ovens               | 7               | Graphite Grey   |                 | B3ACE4HG0B |  |
| N50       | LCD Display                                                                                                       | Slide & Hide® Single Ovens               | 7               | Stainless Steel |                 | B3ACE4HN0B |  |
| N50       | LCD Display                                                                                                       | Slide & Hide® Single Ovens               | 6               | Stainless Steel |                 | B4ACF1AN0B |  |
| EFF N50 ( | OVENS WITH DO                                                                                                     | OR                                       |                 |                 |                 |            |  |
| llection  | Display Size                                                                                                      | Oven Description                         | No of Functions | Colour          | Home<br>Connect | Model Code |  |
| N50       | LCD Display                                                                                                       | Single Pyrolytic Ovens                   | 8               | Stainless Steel | Yes             | B2ACH7HH0B |  |
| N50       | LCD Display                                                                                                       | Single Ovens                             | 6               | Stainless Steel |                 | B1ACE4HN0B |  |
| FF N50 (  | COMPACT OVEN                                                                                                      | S & MICROWAVES                           |                 |                 |                 |            |  |
| llection  | Display Size                                                                                                      | Oven description                         | No of Functions | Colour          | Home<br>Connect | Model Code |  |
| N50       | LCD Display                                                                                                       | Compact 45cm Microwave Combination Ovens | 3               | Graphite Grey   | Connect         | C1AMG84G0B |  |
| N50       | LCD Display                                                                                                       | Compact 45cm Microwave Combination Ovens | 3               | Stainless Steel |                 | C1AMG84N0B |  |
| N50       | White LCD Display                                                                                                 | Microwave Ovens                          | 5               | Stainless Steel |                 | HLAGD53N0B |  |
| N50       | White LCD Display                                                                                                 | Microwave Ovens                          | 5               | Stainless Steel |                 | HLAWD53N0B |  |
| N50       | White LCD Display                                                                                                 | Microwave Ovens                          | 5               | Graphite Grey   |                 | HLAWD23G0B |  |
| N50       | White LCD Display                                                                                                 | Microwave Ovens                          | 5               | Stainless Steel |                 | HLAWD23N0B |  |
| 50 DOUB   | LE OVEN RANGE                                                                                                     |                                          |                 |                 |                 |            |  |
| llection  | Display Size                                                                                                      | Oven Description                         | No of Functions | Colour          | Home<br>Connect | Model Code |  |
| N50       | LCD Display                                                                                                       | Double Ovens Pyrolytic                   | 8/4             | Graphite Grey   | Yes             | U2ACM7HG0B |  |
| N50       | LCD Display                                                                                                       | Double Ovens Pyrolytic                   | 8/4             | Stainless Steel | Yes             | U2ACM7HH0B |  |
| N50       | LCD Display                                                                                                       | Double Ovens                             | 7/4             | Stainless Steel |                 | U1ACI5HN0B |  |
| N50       | LCD Display                                                                                                       | Double Ovens                             | 6/4             | Stainless Steel |                 | U1ACE5HN0B |  |
| N50       | LCD Display                                                                                                       | Double Ovens                             | 5/4             | Graphite Grey   |                 | U1ACE2HG0B |  |
| N50       | LCD Display                                                                                                       | Double Ovens                             | 5/4             | Stainless Steel |                 | U1ACE2HN0B |  |
| O BUILT   | UNDER DOUBLE                                                                                                      | OVEN RANGE                               |                 |                 |                 |            |  |
| llection  | Display Size                                                                                                      | Oven Description                         | No of Functions | Colour          | Home<br>Connect | Model Code |  |
| N50       | LCD Display                                                                                                       | Built under Double Ovens                 | 7/4             | Stainless Steel |                 | J1ACE4HN0B |  |
| N50       | LCD Display                                                                                                       | Built under Double Ovens                 | 6/4             | Stainless Steel |                 | J1ACE2HN0B |  |
| 0 DRAW    | ER RANGE                                                                                                          |                                          |                 |                 |                 |            |  |
| llection  | Drawer Range                                                                                                      |                                          |                 |                 | Colour          | Model Code |  |
| N50       | 29cm Warming Drav                                                                                                 | wer                                      |                 |                 | Stainless Steel | N1AHA02N0B |  |
| N50       | 29cm Warming Drawer     Stainless Steel     NTAHA02N0B       14cm Warming Drawer     Graphite Grey     NTAHA01G0B |                                          |                 |                 |                 |            |  |

• ALL N90 & N70 models feature New Touch Screen.

• All N90 & N70 models feature

| All N90 & N70 models feature<br>Home Connect.              | B64FT53G0B                                                   | B64FS31G0B                                                   | B64VT73G0B                                                   |
|------------------------------------------------------------|--------------------------------------------------------------|--------------------------------------------------------------|--------------------------------------------------------------|
|                                                            | N 90                                                         | N 90                                                         |                                                              |
| MODELS<br>GRAPHITE GREY                                    | B64FT53G0B                                                   | STEAM                                                        | PYROLYTIC WITH VARIO STEA                                    |
| OPERATION                                                  | B04F153G0B                                                   | B64FS31G0B                                                   | B64VT73G0B                                                   |
| Premium Full Touch TFT Display Type                        | Full Touch 3                                                 | Full Touch 2                                                 | Full Touch 3                                                 |
| Screen Size                                                | 6.8"                                                         | 4.1*                                                         | 6.8"                                                         |
| CONTROLS                                                   | 0.0                                                          | -4.1                                                         | 0.0                                                          |
| Electronic control                                         | •                                                            |                                                              | •                                                            |
| Temperature proposal with display                          |                                                              |                                                              |                                                              |
| Heating up indicator / Residual heat indicator             |                                                              | 0/0                                                          | •/•                                                          |
| Control panel lock / Safety switch off                     | •/•                                                          | •/•                                                          | •/•                                                          |
| Automatic programmes                                       | •                                                            | •                                                            | •                                                            |
| SPECIAL FEATURES                                           | Childer Lawrence                                             | Chi Altri Suri Sure du di                                    | State A Litel @ Well Data stratile                           |
| Door type                                                  | Slide & Hide <sup>®</sup> With Rotating Handle,<br>SoftClose | Slide & Hide <sup>®</sup> With Rotating Handle,<br>SoftClose | Slide & Hide <sup>®</sup> With Rotating Handle,<br>SoftClose |
| Soft open door                                             | •                                                            | •                                                            | •                                                            |
| Oven Assistant with Voice Control                          | •                                                            | •                                                            | •                                                            |
| Home Connect                                               | •                                                            | •                                                            | •                                                            |
| Telescopic Rail                                            | Available as an accessory                                    | Available as an accessory                                    | Available as an accessory                                    |
| Multi Point Temperature Probe                              | •                                                            |                                                              | •                                                            |
| Single Point Meat Probe                                    | •                                                            |                                                              | •                                                            |
| Rapid heat up                                              | •                                                            | •                                                            | •                                                            |
| Baking and roasting assistant                              | •                                                            | •                                                            | •                                                            |
| FEATURES                                                   |                                                              |                                                              |                                                              |
| Electronic clock / timer                                   | White TFT Display                                            | White TFT Display                                            | White TFT Display                                            |
| Full glass inner door                                      | •                                                            | •                                                            | •                                                            |
| Glazed door (Quadruple / Triple/Double)                    | Triple (CoolTouch door)                                      | Triple (CoolTouch door)                                      | Quadruple (CoolTouch door)                                   |
| Internal lighting                                          | LED Light                                                    | LED Light                                                    | LED Light                                                    |
| Water tank empty indicator                                 | •                                                            | •                                                            | •                                                            |
| COOKING FUNCTIONS                                          | 22                                                           | 23                                                           | 20                                                           |
| FullSteam 100% / Intensive Steam                           | •                                                            | •                                                            |                                                              |
| Circo Therm® with Added Steam                              | •                                                            | •                                                            | •                                                            |
| Dough Proving with Added Steam                             | •                                                            | •                                                            | •                                                            |
| Keep Warm with Added Steam / Reheat with Added Steam       | •/•                                                          | •/•                                                          | •/•                                                          |
| Sous-vide cooking                                          | •                                                            |                                                              | •                                                            |
| Circo Therm®                                               | •                                                            | •                                                            | •                                                            |
| Circo Therm <sup>®</sup> Gentle / Top / bottom heat Gentle | ●/●/●                                                        | •/•/•                                                        | ●/●/●                                                        |
| Bottom heat                                                | •                                                            | •                                                            | •                                                            |
| Conventional heat / Conventional heat gentle               | •/•                                                          | •/•                                                          | ●/●                                                          |
| Low temperature cooking / Pre-heating                      | •/•                                                          | •/•                                                          | •/•                                                          |
| Circo Roasting / Hot air grilling                          | •/•                                                          | •/•                                                          | ●/●                                                          |
| Full surface grill / Centre Surface Grill                  | •/•                                                          | •/•                                                          | ●/●                                                          |
| Bread Baking Function / Pizza setting / Plate warming      | ●/●/●                                                        | ●/●/●                                                        | 0/0/0                                                        |
| Defrost / Dough Proving / Keep warm                        | 0/0/0                                                        | ●/●/●                                                        | /0/0                                                         |
| OVEN CLEANING                                              |                                                              |                                                              |                                                              |
| Pyrolytic cleaning                                         |                                                              |                                                              | •                                                            |
| Easy Clean / Base Clean                                    | •/•                                                          | •/•                                                          | •/•                                                          |
| Eco Clean Surface                                          | •                                                            | •                                                            |                                                              |
| Cleaning setting                                           | •                                                            | •                                                            | •                                                            |
| Descaling programme                                        | •                                                            | •                                                            | •                                                            |
| STANDARD ACCESSORIES                                       |                                                              |                                                              |                                                              |
| Universal pan                                              | 1                                                            | 1                                                            | 1                                                            |
| Steam Container                                            |                                                              | 3                                                            |                                                              |
| Combination Grid                                           | 2                                                            | 2                                                            | 2                                                            |
| ENERGY EFFICIENCY1                                         |                                                              |                                                              |                                                              |
| Energy efficiency class                                    | A+                                                           | A+                                                           | A+                                                           |
| Energy consumption per cycle CircoTherm kWh                | 0.69                                                         | 0.69                                                         | 0.69                                                         |
| Energy consumption per cycle conventional kWh              | 0.87                                                         | 0.87                                                         | 0.87                                                         |
| Oven capacity L                                            | 71                                                           | 71                                                           | 71                                                           |
| Time to cook standard load mins                            | 44                                                           | 44                                                           | 44                                                           |

44

1290

mins

 $\rm cm^2$ 

44

1290

44

1290