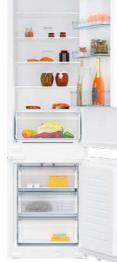

|                                 |                                     |
| 1 X POO TRAVS                       | 3 x egg trays,<br>1 x ice cube tray | 3 x egg tray, 1 x ice cube tray | 3 x egg trays,<br>1 x ice cube tray |
| 3 x egg trays,<br>1 x ice cube tray |                                     |                                 |                                     |
| 1 x ice cube tray<br>1772           | 1772                                | 1772                            | 1772                                |
|                                     | 1772<br>541                         | 1772<br>541                     | 1772<br>541                         |





KI7861SE0G

HOBS

155

## Built-In Fridge Freezers

Built-In Fridge Freezers - No Frost

156 neff-home.com/uk/







KI7961SE0 (XL)

|                                     |           | Sliding Hinge model launching<br>April 2024            |                                              |                                           |
|-------------------------------------|-----------|--------------------------------------------------------|----------------------------------------------|-------------------------------------------|
| COLLECTION                          |           | N 30                                                   | N 30                                         | N 30                                      |
| MODEL NO.                           |           | KB7966DD0G                                             | KI7962FD0                                    | KI7961SE0