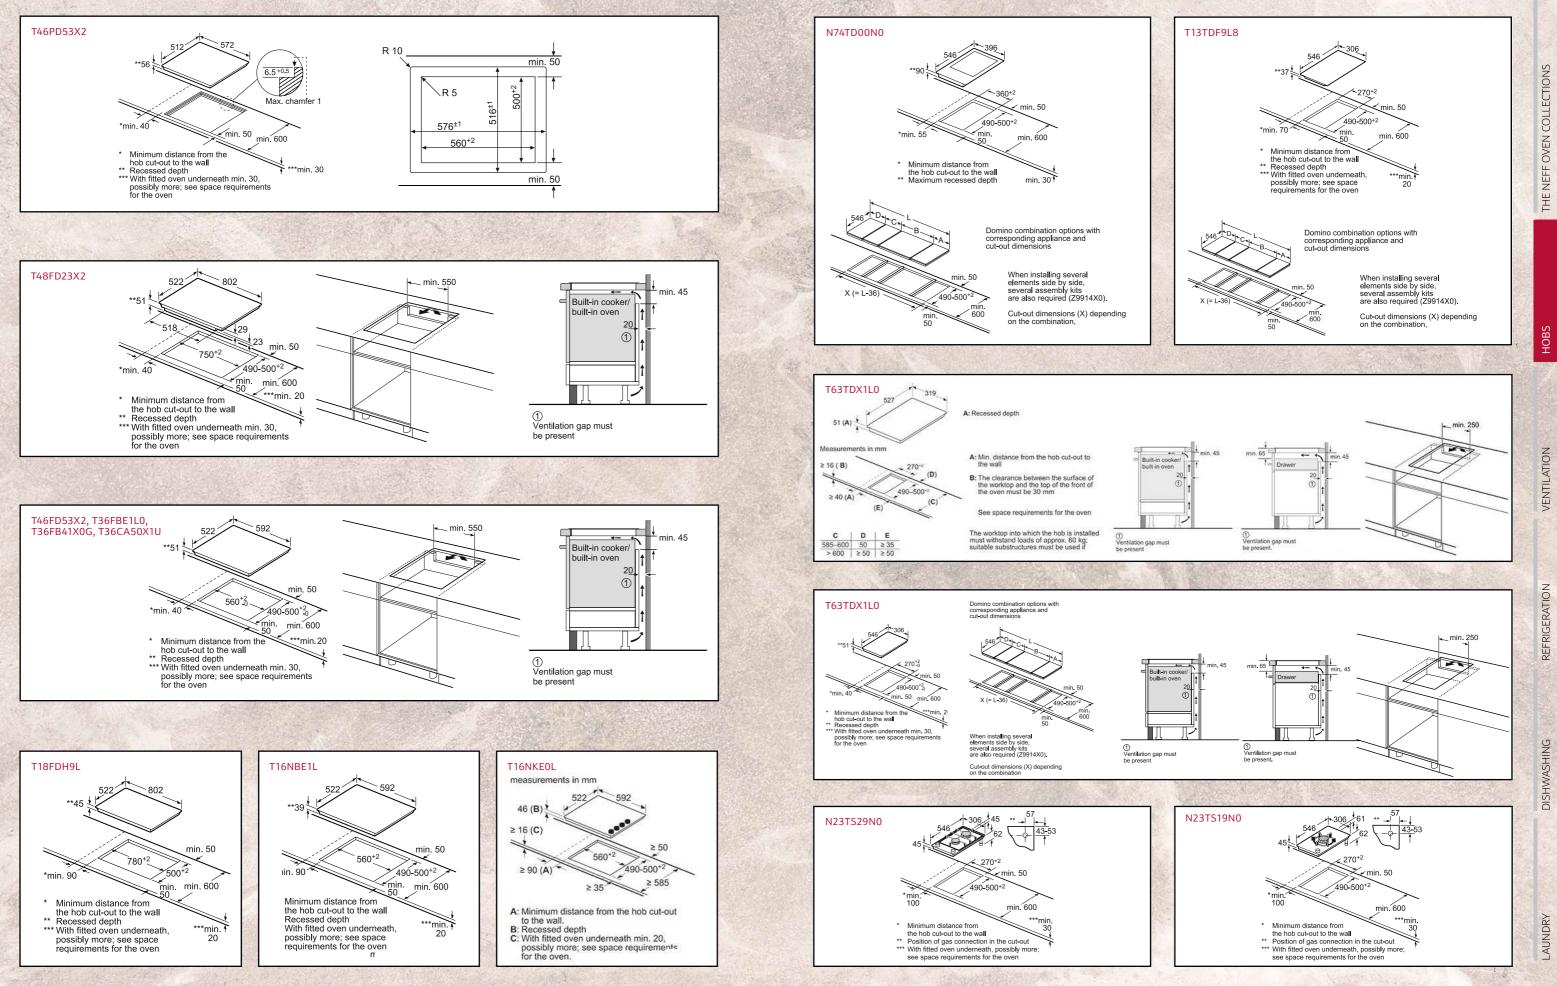

|           |
|                       | 90° Adaptor / Converter flat to round (Ø 150mm)<br>Ducting component outlet size: 222 mm x 89mm                                 | Z861511         |                   |           |
|                       | Diffusor for ducted recirculation - outlet size: 222mm x 89mm                                                                   | Z821PD1         |                   |           |
| and the second second | 1 x set of CleanAir recirculation filters, Z811DU0 1 X set of Acoustic filters                                                  | Z821VR1         |                   |           |

### **Flex Induction Hobs**



### **Flex Induction Hobs**





**Induction & Ceramic Hobs** 

### **Induction & Ceramic Hobs**

### **Domino Hobs**



### **Gas Hobs**



# Your Guide to Island Solutions

#### Simply eye-catching

If you like a contemporary-styled kitchen with an island cooking area, our island cooker hoods can add an inspiring focal point. A kitchen island, being in the centre of the kitchen, provides a hub for cooking, entertaining and socialising in one of the most used rooms in the home.



### **Ceiling Hood And Hob**

- Can be installed to a minimum height of 1500mm.
- Some models available as plug & play & reversible motors.



### Worktop Installation

- Guided Air.
- Options for ducting.
- Featuring Hob Hood Control & Home Connect.
- Whisper quiet and powerful.
- Ambient Light.



### **Venting Hob**

- Designed with flexibility in mind.
- Many options and sizes to install.
- Incredibly quiet and unobtrusive o