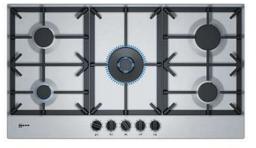

#### **BAKING AND ROASTING ASSISTANT**

Baking & Roasting Assistant helps you to Cook Meals with ease, by simply selecting pre-selected food items from the Bake & Roast Assist menu. Select your dish on the display you will find a suggested temperature & cooking time. For Baking, Roasting & Grilling the entire process gives perfect cooking results

### **Cooking Functions With Steam**

~~~

\*\*\*

LL

0

#### VARIO STEAM®

Vario Steam® gives dishes just the right amount of moisture by adding steam at three intensity levels, for baking, roasting or just heating up. Foods come out with more intense flavour and an appetising appearance.

### **FULL STEAM**

Make your favourite dishes healthier by locking in food's nutrients and flavour with our Full Steam function. It's easy to operate and also simple to refill the one litre water container - press a button to open the front panel, remove the container, fill it and you're ready to steam ahead.

### **Oven Cleaning Functions**