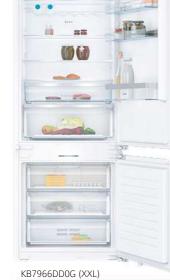

|                                 |                                     |
| 1 X POO TRAVS                       | 3 x egg trays,<br>1 x ice cube tray | 3 x egg tray, 1 x ice cube tray | 3 x egg trays,<br>1 x ice cube tray |
| 3 x egg trays,<br>1 x ice cube tray |                                     |                                 |                                     |
| 1 x ice cube tray<br>1772           | 1772                                | 1772                            | 1772                                |
|                                     | 1772<br>541                         | 1772<br>541                     | 1772<br>541                         |





KI7861SE0G

HOBS

155

## Built-In Fridge Freezers

Built-In Fridge Freezers - No Frost

156 neff-home.com/uk/







KI7961SE0 (XL)

|                                     |           | Sliding Hinge model launching<br>April 2024            |                                              |                                           |
|-------------------------------------|-----------|--------------------------------------------------------|----------------------------------------------|-------------------------------------------|
| COLLECTION                          |           | N 30                                                   | N 30                                         | N 30                                      |
| MODEL NO.                           |           | KB7966DD0G                                             | KI7962FD0                                    | KI7961SE0