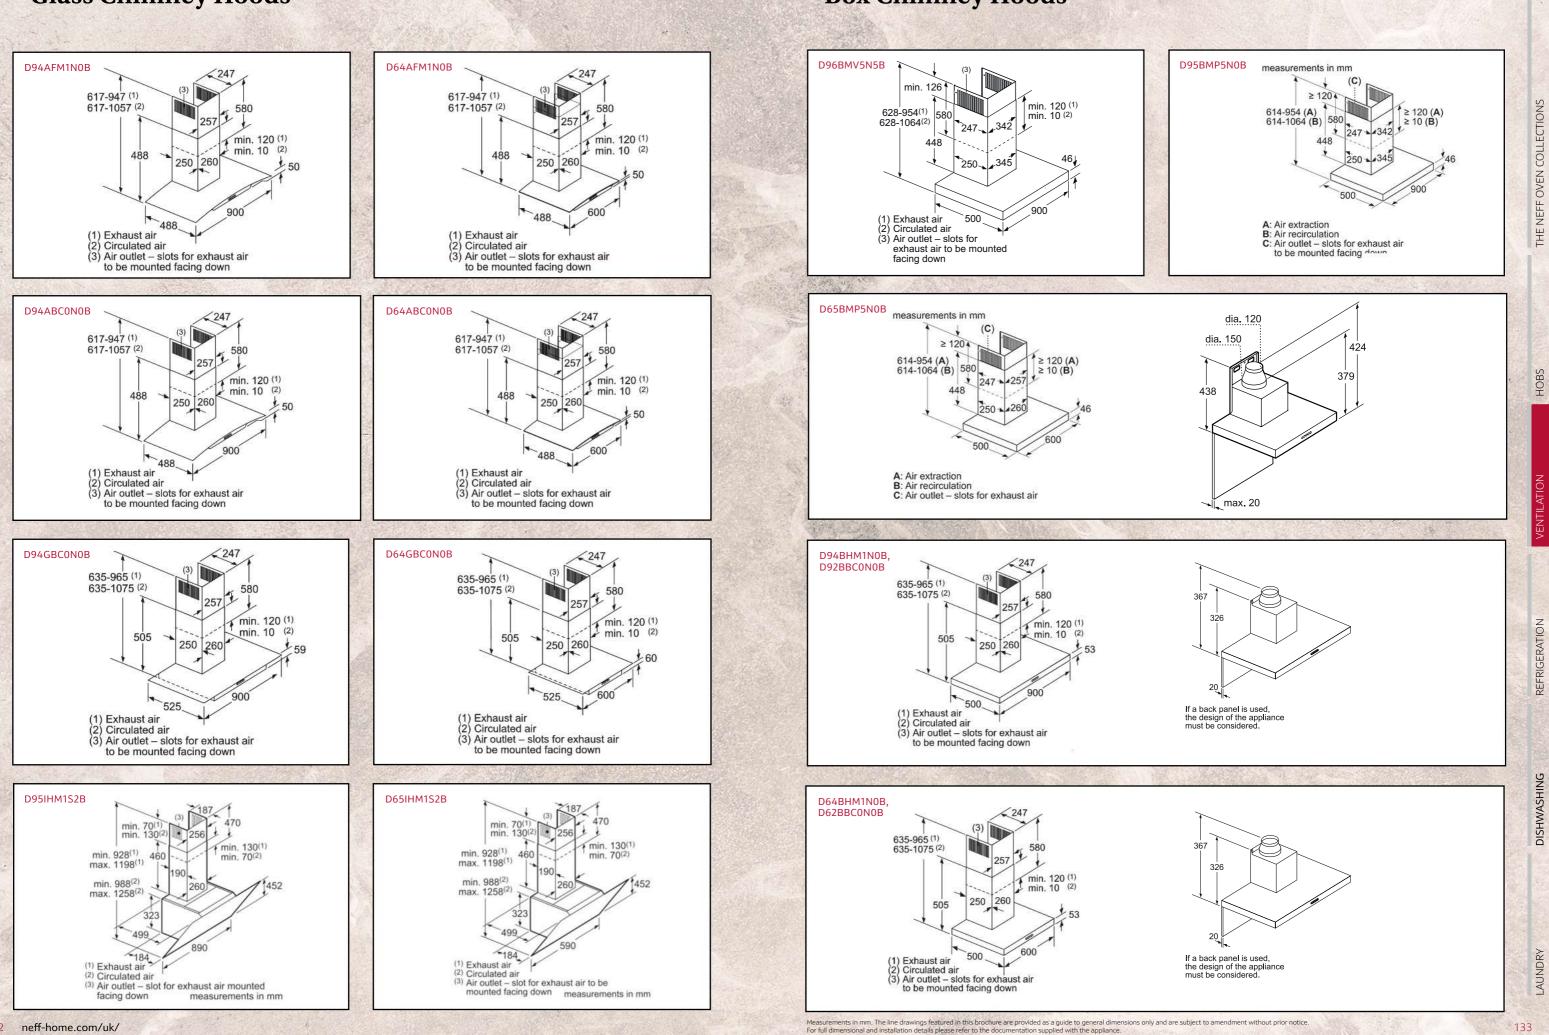

### **Ceiling Installation Hoods**



LAUNDRY

129

DISHWASHING

REFRIGERATION

THE NEFF OVEN COLLECTIONS

HOBS

### **Ceiling Installation Hoods**

### Wall Installation Hoods





A: Optimum performance 700-1500 B: From upper edge of pan support C: Electric D: Gas



A: If required, even out the ceiling thickness to 13 mm using wooden spacers.



A: Optimum performance 700-1500 B: From upper edge of pan support C: Electric D: Gas

### **Island Hoods**







Measurements in mm. The line drawings featured in this brochure are provided as a guide to general dimensions only and are subject to amendment without prior notice. For full dimensional and installation details please refer to the documentation supplied with the appliance.

### **Glass Chimney Hoods**

### **Box Chimney Hoods**



### **Pyramid Chimney Hoods**

### **Telescopic Hoods**





### **Canopy Hoods**

### **Integrated Hoods**





THE NEFF OVEN COLLECTIONS

HOBS

LAUNDRY

# **Your Guide To Refrigeration**

#### A style for all food lovers

Fresh, seasonal ingredients are a staple in any NEFF kitchen. That's why the right food storage is so important: all our models - whether it's a large American-style fridge freezer that can cope with the demands of a hungry family, or a side-by-side fridge freezer that integrates seamlessly into the kitchen furniture – NEFF give you the flexibility to keep your fruit, vegetables and herbs crisp and vibrant for longer.



### **Built-In Fridge/Freezer**

Designed to fit in a single housing unit, our range of fridge freezers include models from the tall larder style to