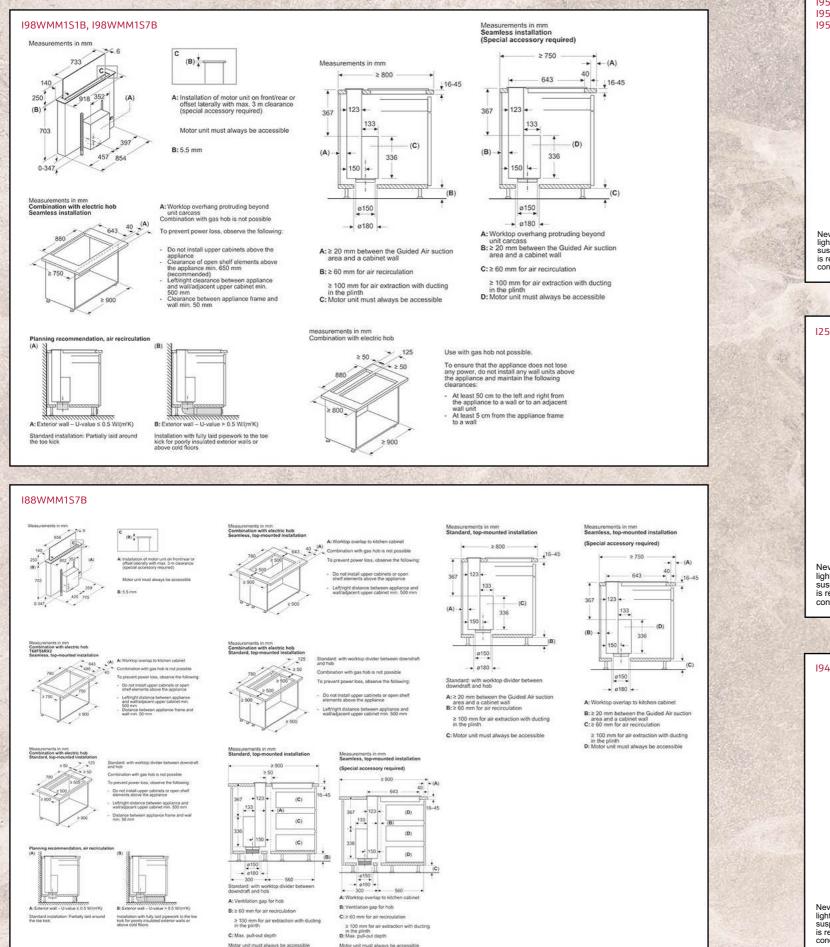

|
|           | В                     |
|           |                       |

THE NEFF OVEN COLLECTIONS

HOBS

REFRIGERATION

DISHWASHING

LAUNDRY

127

Power automatically reverts back to normal setting after intensive. <sup>2</sup>A type of recirculating kit is required if recirculating. <sup>3</sup>Air Flow and noise declarations made in line with CECED Code of Conduct. <sup>4</sup>Measured according to EN61591 on largest pipe diameter. <sup>5</sup>Sound power measured according to EN60704-3 on largest pipe diameter. <sup>6</sup>From top of pan supports. Depending on the model, a 'Recirculating odour filter kit' will consist of the following items: Charcoal filter, flexible hose, air duct, fixing components, installation instructions.

### **Worktop Installation Hoods**



### **Ceiling Installation Hoods**



LAUNDRY

129

DISHWASHING

REFRIGERATION

THE NEFF OVEN COLLECTIONS

HOBS

### **Ceiling Installation Hoods**

### Wall Installation Hoods





A: Optimum performance 700-1500 B: From upper edge of pan support C: Electric D: Gas



A: If required, even out the ceiling thickness to 13 mm using wooden spacers.



A: Optimum performance 700-1500 B: From upper edge of pan support C: Electric D: Gas

### **Island Hoods**







Measurements in mm. The line drawings featured in this brochure are provided as a guide to general dimensions only and are subject to amendment without prior notice. For full dimensional and installation details please refer to the documentation supplied with the appliance.

### **Glass Chimney Hoods**

### **Box Chimney Hoods**