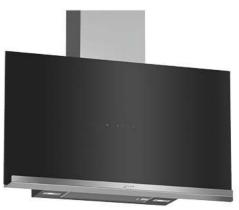

#### N70 - FULL TOUCH 1 - 3.7" FULL TOUCH TFT DISPLAY.

| N/0 - FULL TOUCH 1 - 3./" FULL TOUCH TET DISPLAY. |                                                                                                                                                            |                                                                         |    |  |            |  |  |  |
|---------------------------------------------------|------------------------------------------------------------------------------------------------------------------------------------------------------------|-------------------------------------------------------------------------|----|--|------------|--|--|--|
| Collection                                        | Display Size Oven Description No of Functions Steam                                                                                                        |                                                                         |    |  |            |  |  |  |
| N70                                               | Full Touch 1                                                                                                                                               | Full Touch 1     Slide & Hide <sup>®</sup> Single Pyrolytic Oven     14 |    |  |            |  |  |  |
| N70                                               | Full Touch 1                                                                                                                                               | Slide & Hide® Single Oven                                               | 14 |  | B54CR31N0B |  |  |  |
| N70                                               | Full Touch 1                                                                                                                                               | Compact Oven with Microwave                                             | 20 |  | C24MR21N0B |  |  |  |
| N70 DRAW                                          | ER RANGE                                                                                                                                                   |                                                                         |    |  |            |  |  |  |
| Collection                                        | Drawer Range                                                                                                                                               |                                                                         |    |  |            |  |  |  |
| N70                                               | 29cm Warming Drawer                                                                                                                                        |                                                                         |    |  |            |  |  |  |
| N70                                               | 14 cm Warming Drawer                                                                                                                                       |                                                                         |    |  |            |  |  |  |
| CORE RAN                                          | GE SEAMLESS CO                                                                                                                                             | DMBINATION STRIPS - STAINLESS STEEL                                     |    |  |            |  |  |  |
| Collection                                        | Drawer Range                                                                                                                                               |                                                                         |    |  | Model Code |  |  |  |
| N70                                               | 2 x 105cm Side Strips, Metal Platform & Brackets to install an N90 or an N70 single oven with a 45cm Compact oven in column.<br>(Single aperture required) |                                                                         |    |  |            |  |  |  |
| N70                                               | 2 x 90cm Side Strips to install an N90 or an N70 single oven with a 29cm warming drawer in column.                                                         |                                                                         |    |  |            |  |  |  |
| N70                                               | 2 x 60cm Side Strips                                                                                                                                       | to install an N90 or an N70 compact oven with a 14cm drawer in colum    | n. |  | Z11SZ60X0  |  |  |  |

# **Core Range Ovens - N50**

| llection  | Display Size                                                                                                      | Oven Description                         | No of Functions | Colour          | Home<br>Connect | Model Code |  |
|-----------|-------------------------------------------------------------------------------------------------------------------|------------------------------------------|-----------------|-----------------|-----------------|------------|--|
| N50       | LCD Display                                                                                                       | Slide & Hide® Single Pyrolytic Ovens     | 8               | Graphite Grey   | Yes             | B6ACH7HG0B |  |
| N50       | LCD Display                                                                                                       | Slide & Hide® Single Pyrolytic Ovens     | 8               | Stainless Steel | Yes             | B6ACH7HH0B |  |
| N50       | LCD Display                                                                                                       | Slide & Hide® Single Ovens               | 8               | Graphite Grey   | Yes             | B3AVH4HG0B |  |
| N50       | LCD Display                                                                                                       | Slide & Hide® Single Ovens               | 8               | Stainless Steel | Yes             | B3AVH4HH0B |  |
| N50       | LCD Display                                                                                                       | Slide & Hide® Single Ovens               | 7               | Graphite Grey   |                 | B3ACE4HG0B |  |
| N50       | LCD Display                                                                                                       | Slide & Hide® Single Ovens               | 7               | Stainless Steel |                 | B3ACE4HN0B |  |
| N50       | LCD Display                                                                                                       | Slide & Hide® Single Ovens               | 6               | Stainless Steel |                 | B4ACF1AN0B |  |
| EFF N50 ( | OVENS WITH DO                                                                                                     | OR                                       |                 |                 |                 |            |  |
| llection  | Display Size                                                                                                      | Oven Description                         | No of Functions | Colour          | Home<br>Connect | Model Code |  |
| N50       | LCD Display                                                                                                       | Single Pyrolytic Ovens                   | 8               | Stainless Steel | Yes             | B2ACH7HH0B |  |
| N50       | LCD Display                                                                                                       | Single Ovens                             | 6               | Stainless Steel |                 | B1ACE4HN0B |  |
| FF N50 (  | COMPACT OVEN                                                                                                      | S & MICROWAVES                           |                 |                 |                 |            |  |
| llection  | Display Size                                                                                                      | Oven description                         | No of Functions | Colour          | Home<br>Connect | Model Code |  |
| N50       | LCD Display                                                                                                       | Compact 45cm Microwave Combination Ovens | 3               | Graphite Grey   | Connect         | C1AMG84G0B |  |
| N50       | LCD Display                                                                                                       | Compact 45cm Microwave Combination Ovens | 3               | Stainless Steel |                 | C1AMG84N0B |  |
| N50       | White LCD Display                                                                                                 | Microwave Ovens                          | 5               | Stainless Steel |                 | HLAGD53N0B |  |
| N50       | White LCD Display                                                                                                 | Microwave Ovens                          | 5               | Stainless Steel |                 | HLAWD53N0B |  |
| N50       | White LCD Display                                                                                                 | Microwave Ovens                          | 5               | Graphite Grey   |                 | HLAWD23G0B |  |
| N50       | White LCD Display                                                                                                 | Microwave Ovens                          | 5               | Stainless Steel |                 | HLAWD23N0B |  |
| 50 DOUB   | LE OVEN RANGE                                                                                                     |                                          |                 |                 |                 |            |  |
| llection  | Display Size                                                                                                      | Oven Description                         | No of Functions | Colour          | Home<br>Connect | Model Code |  |
| N50       | LCD Display                                                                                                       | Double Ovens Pyrolytic                   | 8/4             | Graphite Grey   | Yes             | U2ACM7HG0B |  |
| N50       | LCD Display                                                                                                       | Double Ovens Pyrolytic                   | 8/4             | Stainless Steel | Yes             | U2ACM7HH0B |  |
| N50       | LCD Display                                                                                                       | Double Ovens                             | 7/4             | Stainless Steel |                 | U1ACI5HN0B |  |
| N50       | LCD Display                                                                                                       | Double Ovens                             | 6/4             | Stainless Steel |                 | U1ACE5HN0B |  |
| N50       | LCD Display                                                                                                       | Double Ovens                             | 5/4             | Graphite Grey   |                 | U1ACE2HG0B |  |
| N50       | LCD Display                                                                                                       | Double Ovens                             | 5/4             | Stainless Steel |                 | U1ACE2HN0B |  |
| O BUILT   | UNDER DOUBLE                                                                                                      | OVEN RANGE                               |                 |                 |                 |            |  |
| llection  | Display Size                                                                                                      | Oven Description                         | No of Functions | Colour          | Home<br>Connect | Model Code |  |
| N50       | LCD Display                                                                                                       | Built under Double Ovens                 | 7/4             | Stainless Steel |                 | J1ACE4HN0B |  |
| N50       | LCD Display                                                                                                       | Built under Double Ovens                 | 6/4             | Stainless Steel |                 | J1ACE2HN0B |  |
| 0 DRAW    | ER RANGE                                                                                                          |                                          |                 |                 |                 |            |  |
| llection  | Drawer Range                                                                                                      |                                          |                 |                 | Colour          | Model Code |  |
| N50       | 29cm Warming Drav                                                                                                 | wer                                      |                 |                 | Stainless Steel | N1AHA02N0B |  |
| N50       | 29cm Warming Drawer     Stainless Steel     NTAHA02N0B       14cm Warming Drawer     Graphite Grey     NTAHA01G0B |                                          |                 |                 |                 |            |  |

• ALL N90 & N70 models feature New Touch Screen.

• All N90 & N70 models feature

| All N90 & N70 models feature<br>Home Connect.              | B64FT53G0B                                                   | B64FS31G0B                                                   | B64VT73G0B                                                   |
|------------------------------------------------------------|--------------------------------------------------------------|--------------------------------------------------------------|--------------------------------------------------------------|
|                                                            | N 90                                                         | N 90                                                         |                                                              |
| MODELS<br>GRAPHITE GREY                                    | B64FT53G0B                                                   | STEAM                                                        | PYROLYTIC WITH VARIO STEA                                    |
| OPERATION                                                  | B04F153G0B                                                   | B64FS31G0B                                                   | B64VT73G0B                                                   |
| Premium Full Touch TFT Display Type                        | Full Touch 3                                                 | Full Touch 2                                                 | Full Touch 3                                                 |
| Screen Size                                                | 6.8"                                                         | 4.1*                                                         | 6.8"                                                         |
| CONTROLS                                                   | 0.0                                                          | -4.1                                                         | 0.0                                                          |
| Electronic control                                         | •                                                            |                                                              | •                                                            |
| Temperature proposal with display                          |                                                              |                                                              |                                                              |
| Heating up indicator / Residual heat indicator             |                                                              | 0/0                                                          | •/•                                                          |
| Control panel lock / Safety switch off                     | •/•                                                          | •/•                                                          | •/•                                                          |
| Automatic programmes                                       | •                                                            | •                                                            | •                                                            |
| SPECIAL FEATURES                                           | Childer Lawrence                                             | Chi Altri Suri Sure du di                                    | State A Litel @ Well Data stratile                           |
| Door type                                                  | Slide & Hide <sup>®</sup> With Rotating Handle,<br>SoftClose | Slide & Hide <sup>®</sup> With Rotating Handle,<br>SoftClose | Slide & Hide <sup>®</sup> With Rotating Handle,<br>SoftClose |
| Soft open door                                             | •                                                            | •                                                            | •                                                            |
| Oven Assistant with Voice Control                          | •                                                            | •                                                            | •                                                            |
| Home Connect                                               | •                                                            | •                                                            | •                                                            |
| Telescopic Rail                                            | Available as an accessory                                    | Available as an accessory                                    | Available as an accessory                                    |
| Multi Point Temperature Probe                              | •                                                            |                                                              | •                                                            |
| Single Point Meat Probe                                    | •                                                            |                                                              | •                                                            |
| Rapid heat up                                              | •                                                            | •                                                            | •                                                            |
| Baking and roasting assistant                              | •                                                            | •                                                            | •                                                            |
| FEATURES                                                   |                                                              |                                                              |                                                              |
| Electronic clock / timer                                   | White TFT Display                                            | White TFT Display                                            | White TFT Display                                            |
| Full glass inner door                                      | •                                                            | •                                                            | •                                                            |
| Glazed door (Quadruple / Triple/Double)                    | Triple (CoolTouch door)                                      | Triple (CoolTouch door)                                      | Quadruple (CoolTouch door)                                   |
| Internal lighting                                          | LED Light                                                    | LED Light                                                    | LED Light                                                    |
| Water tank empty indicator                                 | •                                                            | •                                                            | •                                                            |
| COOKING FUNCTIONS                                          | 22                                                           | 23                                                           | 20                                                           |
| FullSteam 100% / Intensive Steam                           | •                                                            | •                                                            |                                                              |
| Circo Therm® with Added Steam                              | •                                                            | •                                                            | •                                                            |
| Dough Proving with Added Steam                             | •                                                            | •                                                            | •                                                            |
| Keep Warm with Added Steam / Reheat with Added Steam       | •/•                                                          | •/•                                                          | •/•                                                          |
| Sous-vide cooking                                          | •                                                            |                                                              | •                                                            |
| Circo Therm®                                               | •                                                            | •                                                            | •                                                            |
| Circo Therm <sup>®</sup> Gentle / Top / bottom heat Gentle | ●/●/●                                                        | •/•/•                                                        | ●/●/●                                                        |
| Bottom heat                                                | •                                                            | •                                                            | •                                                            |
| Conventional heat / Conventional heat gentle               | •/•                                                          | •/•                                                          | ●/●                                                          |
| Low temperature cooking / Pre-heating                      | •/•                                                          | •/•                                                          | •/•                                                          |
| Circo Roasting / Hot air grilling                          | •/•                                                          | •/•                                                          | ●/●                                                          |
| Full surface grill / Centre Surface Grill                  | •/•                                                          | •/•                                                          | ●/●                                                          |
| Bread Baking Function / Pizza setting / Plate warming      | ●/●/●                                                        | ●/●/●                                                        | 0/0/0                                                        |
| Defrost / Dough Proving / Keep warm                        | 0/0/0                                                        | ●/●/●                                                        | /0/0                                                         |
| OVEN CLEANING                                              |                                                              |                                                              |                                                              |
| Pyrolytic cleaning                                         |                                                              |                                                              | •                                                            |
| Easy Clean / Base Clean                                    | •/•                                                          | •/•                                                          | •/•                                                          |
| Eco Clean Surface                                          | •                                                            | •                                                            |                                                              |
| Cleaning setting                                           | •                                                            | •                                                            | •                                                            |
| Descaling programme                                        | •                                                            | •                                                            | •                                                            |
| STANDARD ACCESSORIES                                       |                                                              |                                                              |                                                              |
| Universal pan                                              | 1                                                            | 1                                                            | 1                                                            |
| Steam Container                                            |                                                              | 3                                                            |                                                              |
| Combination Grid                                           | 2                                                            | 2                                                            | 2                                                            |
| ENERGY EFFICIENCY1                                         |                                                              |                                                              |                                                              |
| Energy efficiency class                                    | A+                                                           | A+                                                           | A+                                                           |
| Energy consumption per cycle CircoTherm kWh                | 0.69                                                         | 0.69                                                         | 0.69                                                         |
| Energy consumption per cycle conventional kWh              | 0.87                                                         | 0.87                                                         | 0.87                                                         |
| Oven capacity L                                            | 71                                                           | 71                                                           | 71                                                           |
| Time to cook standard load mins                            | 44                                                           | 44                                                           | 44                                                           |