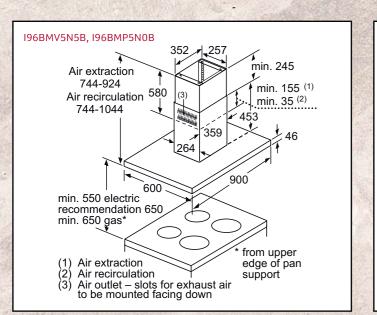

Largest baking sheet area

THE NEFF OVEN COLLECTIONS

HOBS

31

Home Connect

B6ACH7HH0B

Home Connect

B3ACE4HG0B

| CORE                                           |                 | N 50                             | N 50                             |
|------------------------------------------------|-----------------|----------------------------------|----------------------------------|
| MODELS                                         |                 | PYRC                             | LYTIC                            |
| GRAPHITE GREY                                  |                 | B6ACH7HG0B                       |                                  |
| STEEL                                          |                 |                                  | B6ACH7HH0B                       |
| OPERATION                                      |                 |                                  |                                  |
| Neff Design Retractable controls               |                 | •                                | •                                |
| CONTROLS                                       |                 |                                  |                                  |
| Electronic control                             |                 | •                                | •                                |
| Temperature proposal with display              |                 | • / •                            | • / •                            |
| Heating up indicator / Residual heat indicator |                 | • / •                            | • / •                            |
| Control panel lock / Safety switch off         |                 | • / •                            | • / •                            |
| Automatic programmes                           |                 |                                  |                                  |
| SPECIAL FEATURES                               |                 |                                  |                                  |
| Door type                                      |                 | Slide&Hide® with Rotating Handle | Slide&Hide® with Rotating Handle |
| Soft open door                                 |                 |                                  |                                  |
| Oven Assistant with Voice Control              |                 |                                  |                                  |
| Home Connect                                   |                 | •                                | •                                |
| Telescopic Rail                                |                 | 1 x Clip rail                    | 1 x Clip rail                    |
| Multi Point Temperature Probe                  |                 | P -                              |                                  |
| Single Point Meat Probe                        |                 |                                  |                                  |
| Rapid heat up                                  |                 |                                  |                                  |
| Baking and roasting assistant                  |                 |                                  |                                  |
| FEATURES                                       |                 |                                  |                                  |
| Electronic clock / timer                       |                 | White LCD Display                | White LCD Display                |
| Full glass inner door                          |                 | •                                | •                                |
| Glazed door (Quadruple / Triple / Double)      |                 | Quadruple                        | Quadruple                        |
| Internal lighting                              |                 | 1 x 25W Halogen                  | 1 x 25W Halogen                  |
| Water tank empty indicator                     |                 |                                  |                                  |
| COOKING FUNCTIONS                              |                 | 14                               | 14                               |
| CircoTherm®                                    |                 | 3D                               | 3D                               |
| CircoTherm® Gentle / Top/bottom heat Gentle    | e               | • /                              | • /                              |
| Top/bottom heat / Bottom heat                  |                 | • / •                            | • / •                            |
| Circo Roasting                                 |                 | •                                | •                                |
| Full surface grill/ Centre Surface Grill       |                 | • /                              | • /                              |
| Bread baking                                   |                 | •                                | •                                |
| Low temperature cooking                        |                 |                                  |                                  |
| Pizza setting/ CircoTherm® Intensive           |                 | •                                | •                                |
| Defrost                                        |                 |                                  |                                  |
| Dough Proving                                  |                 |                                  |                                  |
| Plate warming/ Keep Warm                       |                 |                                  |                                  |
| OVEN CLEANING                                  |                 |                                  |                                  |
| Pyrolytic cleaning                             |                 | •                                | •                                |
| Easy Clean / Base Clean                        |                 | • /                              | • /                              |
| Eco Clean Surface                              |                 |                                  |                                  |
| Cleaning setting                               |                 | •                                | •                                |
| Descaling programme                            |                 |                                  |                                  |
| STANDARD ACCESSORIES                           |                 |                                  |                                  |
| Universal pan                                  |                 | 1                                | 1                                |
| Steam Container                                |                 |                                  |                                  |
| Wire shelf                                     |                 | 2                                | 2                                |
| ENERGY EFFICIENCY1                             |                 |                                  |                                  |
| Energy efficiency class                        |                 | А                                | А                                |
| Energy consumption per cycle CircoTherm        | kWh             | 0.81                             | 0.81                             |
| Energy consumption per cycle conventional      | kWh             | 1.04                             | 1.04                             |
| Oven capacity                                  | L               | 71                               | 71                               |
| Time to cook standard load                     | mins            | 58                               | 58                               |
| Largest baking sheet area                      | cm <sup>2</sup> | 1290                             | 1290                             |
|                                                |                 |                                  |                                  |