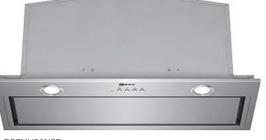

| N 50                                         | N 50                                      | N 50                                      |
|----------------------------------------------|-------------------------------------------|-------------------------------------------|
|                                              | STANDARD                                  |                                           |
|                                              | B3ACE4HG0B                                |                                           |
| B4ACF1AN0B                                   |                                           | B3ACE4HN0B                                |
| DAACI IANOD                                  |                                           | DJACE4HN0D                                |
| •                                            | •                                         | •                                         |
| •                                            | •                                         | -                                         |
|                                              |                                           |                                           |
|                                              |                                           |                                           |
| - /                                          | - (                                       | - (                                       |
| • /                                          | •/                                        | • /                                       |
| • /                                          | • /                                       | • /                                       |
|                                              |                                           |                                           |
|                                              |                                           |                                           |
| Slide&Hide <sup>®</sup> with Rotating Handle | Slide&Hide <sup>®</sup> with Fixed Handle | Slide&Hide <sup>®</sup> with Fixed Handle |
|                                              |                                           |                                           |
|                                              |                                           |                                           |
|                                              |                                           |                                           |
|                                              | 1 x Clip rail                             | 1 x Clip rail                             |
|                                              |                                           |                                           |
|                                              |                                           |                                           |
|                                              |                                           |                                           |
|                                              |                                           |                                           |
|                                              |                                           |                                           |
| White LCD Display                            | White LCD Display                         | White LCD Display                         |
| •                                            | •                                         | •                                         |
| Triple                                       | Triple                                    | Triple                                    |
| 1 x 25W Halogen                              | 1 x 25W Halogen                           | 1 x 25W Halogen                           |
|                                              |                                           |                                           |
| 14                                           | 14                                        | 14                                        |
| 3D                                           | 3D                                        | 3D                                        |
| • /                                          | • /                                       | • /                                       |
| •/•                                          | •/•                                       | • / •                                     |
| •                                            | •                                         | •                                         |
| • /                                          | • /                                       | • /                                       |
| - /                                          | - /                                       | - ,                                       |
|                                              |                                           |                                           |
| •                                            | •                                         | •                                         |
| •                                            | •                                         | •                                         |
|                                              |                                           |                                           |
|                                              |                                           |                                           |
|                                              |                                           |                                           |
|                                              |                                           |                                           |
|                                              | • /                                       | • /                                       |
|                                              |                                           |                                           |
| back                                         |                                           | back                                      |
| back                                         | back                                      | back                                      |
| back                                         | Dack                                      | back                                      |
| back                                         | Dack                                      | back                                      |
|                                              |                                           |                                           |
| back<br>1                                    | раск<br>1                                 | back<br>1                                 |
| 1                                            | 1                                         | 1                                         |
|                                              |                                           |                                           |
| 1<br>2                                       | 1<br>2                                    | 1<br>2                                    |
| 1<br>2<br>A                                  | 1<br>2<br>A                               | 1<br>2<br>A                               |
| 1<br>2<br>A<br>0.81                          | 1<br>2<br>A<br>0.81                       | 1<br>2<br>A<br>0.81                       |
| 1<br>2<br>A<br>0.81<br>1.04                  | 1<br>2<br>A<br>0.81<br>1.04               | 1<br>2<br>A<br>0.81<br>1.04               |
| 1<br>2<br>A<br>0.81<br>1.04<br>71            | 1<br>2<br>A<br>0.81<br>1.04<br>71         | 1<br>2<br>A<br>0.81<br>1.04<br>71         |
| 1<br>2<br>A<br>0.81<br>1.04                  | 1<br>2<br>A<br>0.81<br>1.04               | 1<br>2<br>A<br>0.81<br>1.04               |

B3ACE4HN0B

THE NEFF OVEN COLLECTIONS

HOBS

VENTILATION

REFRIGERATION

LAUNDRY

Home Connect

B2ACH7HH0B