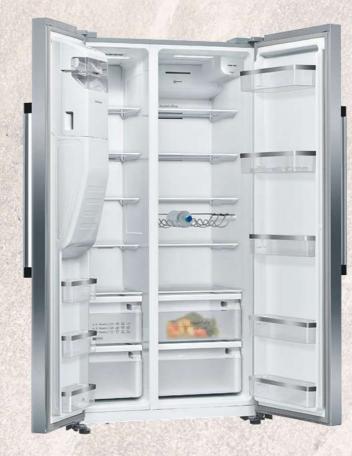

THE NEFF OVEN COLLECTIONS

HOBS

LAUNDRY

# **Your Guide To Refrigeration**

#### A style for all food lovers

Fresh, seasonal ingredients are a staple in any NEFF kitchen. That's why the right food storage is so important: all our models - whether it's a large American-style fridge freezer that can cope with the demands of a hungry family, or a side-by-side fridge freezer that integrates seamlessly into the kitchen furniture – NEFF give you the flexibility to keep your fruit, vegetables and herbs crisp and vibrant for longer.



### **Built-In Fridge/Freezer**

Designed to fit in a single housing unit, our range of fridge freezers include models from the tall larder style to more compact styles. All of our fridge freezers have a 4 star rating.

KI8865DE0 Built-in fridge freezer N 90





### American-Style **Fridge Freezer**

It's big, bold, and there's enough space for even the largest family's chilled and frozen food. You'll also find an ice and water dispenser to keep you cool all year round.

KA3923IE0G American-style fridge freezer N 70

£ Ε



F

Introduced in 2021, our new wine cabinets keep wine comfortably stored at the ideal drinking temperature. This ensures the joy of a delicious meal by offering an optimal taste experience through and through - namely by fantastic food and exquisite wine.



under the work surface and provides a compact, flexible cooling solution for busy kitchens.

K4336XFF0G Built-under single door fridge N 50

### **Wine Cabinets**

KU9213HG0G Built-under wine cabinet N 70



141

# The new XL & XXL built-in fridge freezers

With the new