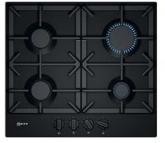

#### **BAKING AND ROASTING ASSISTANT**

Baking & Roasting Assistant helps you to Cook Meals with ease, by simply selecting pre-selected food items from the Bake & Roast Assist menu. Select your dish on the display you will find a suggested temperature & cooking time. For Baking, Roasting & Grilling the entire process gives perfect cooking results

### **Cooking Functions With Steam**

~~~

\*\*\*

LL

0

#### VARIO STEAM®

Vario Steam® gives dishes just the right amount of moisture by adding steam at three intensity levels, for baking, roasting or just heating up. Foods come out with more intense flavour and an appetising appearance.

### **FULL STEAM**

Make your favourite dishes healthier by locking in food's nutrients and flavour with our Full Steam function. It's easy to operate and also simple to refill the one litre water container - press a button to open the front panel, remove the container, fill it and you're ready to steam ahead.

### **Oven Cleaning Functions**

#### PYROLYTIC SELF-CLEANING

Pyrolytic cleaning is a self-cleaning system for ovens. The process superheats the oven to approximately 485°C, which burns off any deposits from baking, roasting and grilling. This creates a perfectly clean oven and a residue of fine dust that's easily removed with a damp cloth.

#### **OVEN CLEANING**

A special electronic setting designed to keep EcoClean<sup>®</sup> surfaces inside the oven as clean as possible. Used on a regular basis, it can keep the oven's interior lining remarkably clean with minimal maintenance required.

#### **BASE CLEAN**

Base Clean helps clean the bottom of the oven by softening dirt with warm water. After the programme has finished you just have to wipe the base with a damp cloth.

#### AUTOMATIC SAFETY SWITCH OFF

For electronic ovens only, this feature will automatically cut in if no changes to the settings on the appliance have been made in a long time, giving you complete peace of mind.

### 9

#### SOUS VIDE

By cooking at very low temperatures (55°C -60°C) Sous Vide seals in flavour and achieves beautiful uniform results. With the option to cook in selected single or compact steam ovens.

#### REHEAT

Reheat allows you to gently warm dishes again and thanks to the moisture in the oven, they will look and taste freshly prepared.

#### **EASYCLEAN®**

For a lightly soiled oven, put approximately 400ml of water and a drop of washing-up liquid in the base pan and then select the EasyClean® programme. It softens baked-on residue so you can just wipe it down, for fast and uncomplicated oven cleaning.

#### DESCALING

All NEFF steam appliances contain a descaling programme which can be set according to the hardness of the water.

#### **ECOCLEAN®**

EcoClean® is a microfine ceramic bead coating on the oven's interior back, top or sides, depending on the model. It has a very large surface area, making it extremely absorbent. It absorbs fat droplets and keeps the inside of the oven clean.