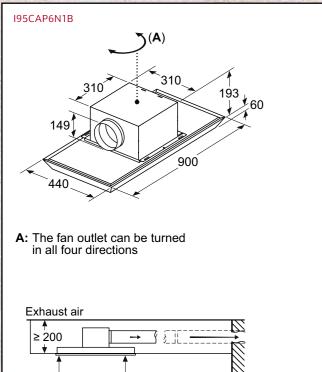

tically reverts back to normal setting after intensive. <sup>2</sup>A type of recirculating kit is required if recirculating. <sup>3</sup>Air Flow and noise declarations made in line with CECED Code of Conduct. <sup>4</sup>Measured according to EN61591 on largest pipe diameter. <sup>5</sup>Sound power measured according to EN60704-3 on largest pipe diameter. <sup>6</sup>From top of pan supports. Depending on the model, a 'Recirculating odour filter kit' will consist of the following items: Charcoal filter, flexible hose, air duct, fixing components, installation instructions.

### **Worktop Installation Hoods**



### **Ceiling Installation Hoods**



LAUNDRY

129

DISHWASHING

REFRIGERATION

THE NEFF OVEN COLLECTIONS

HOBS

### **Ceiling Installation Hoods**

### Wall Installation Hoods





A: Optimum performance 700-1500 B: From upper edge of pan support C: Electric D: Gas



A: If required, even out the ceiling thickness to 13 mm using wooden spacers.



A: Optimum performance 700-1500 B: From upper edge of pan support C: Electric D: Gas

### **Island Hoods**







Measurements in mm. The line drawings featured in this brochure are provided as a guide to general dimensions only and are subject to amendment without prior notice. For full dimensional and installation details please refer to the documentation supplied with the appliance.

### **Glass Chimney Hoods**

### **Box Chimney Hoods**



### **Pyramid Chimney Hoods**

### **Telescopic Hoods**





### **Canopy Hoods**

### **Integrated Hoods**





THE NEFF OVEN COLLECTIONS

HOBS

LAUNDRY

# **Your Guide To Refrig