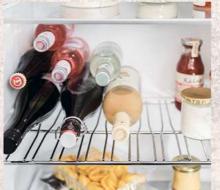

### **NEFF Core Range Single Ovens With Steam**

### **NEFF Core Range Double Ovens**

Measurements in mm. The line drawings featured in this brochure are provided as a guide to general dimensions only and are subject to amendment without prior notice. For full dimensional and installation details please refer to the documentation supplied with the appliance.