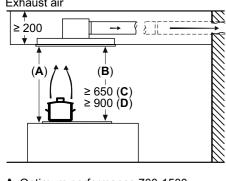

Largest baking sheet area

THE NEFF OVEN COLLECTIONS

HOBS

31

Home Connect

B6ACH7HH0B

Home Connect

B3ACE4HG0B

| CORE                                           |                 | N 50                             | N 50                             |
|------------------------------------------------|-----------------|----------------------------------|----------------------------------|
| MODELS                                         |                 | PYRC                             | LYTIC                            |
| GRAPHITE GREY                                  |                 | B6ACH7HG0B                       |                                  |
| STEEL                                          |                 |                                  | B6ACH7HH0B                       |
| OPERATION                                      |                 |                                  |                                  |
| Neff Design Retractable controls               |                 | •                                | •                                |
| CONTROLS                                       |                 |                                  |                                  |
| Electronic control                             |                 | •                                | •                                |
| Temperature proposal with display              |                 | • / •                            | • / •                            |
| Heating up indicator / Residual heat indicator |                 | • / •                            | • / •                            |
| Control panel lock / Safety switch off         |                 | • / •                            | • / •                            |
| Automatic programmes                           |                 |                                  |                                  |
| SPECIAL FEATURES                               |                 |                                  |                                  |
| Door type                                      |                 | Slide&Hide® with Rotating Handle | Slide&Hide® with Rotating Handle |
| Soft open door                                 |                 |                                  |                                  |
| Oven Assistant with Voice Control              |                 |                                  |                                  |
| Home Connect                                   |                 | •                                | •                                |
| Telescopic Rail                                |                 | 1 x Clip rail                    | 1 x Clip rail                    |
| Multi Point Temperature Probe                  |                 | P -                              |                                  |
| Single Point Meat Probe                        |                 |                                  |                                  |
| Rapid heat up                                  |                 |                                  |                                  |
| Baking and roasting assistant                  |                 |                                  |                                  |
| FEATURES                                       |                 |                                  |                                  |
| Electronic clock / timer                       |                 | White LCD Display                | White LCD Display                |
| Full glass inner door                          |                 | •                                | •                                |
| Glazed door (Quadruple / Triple / Double)      |                 | Quadruple                        | Quadruple                        |
| Internal lighting                              |                 | 1 x 25W Halogen                  | 1 x 25W Halogen                  |
| Water tank empty indicator                     |                 |                                  |                                  |
| COOKING FUNCTIONS                              |                 | 14                               | 14                               |
| CircoTherm®                                    |                 | 3D                               | 3D                               |
| CircoTherm® Gentle / Top/bottom heat Gentle    | e               | • /                              | • /                              |
| Top/bottom heat / Bottom heat                  |                 | • / •                            | • / •                            |
| Circo Roasting                                 |                 | •                                | •                                |
| Full surface grill/ Centre Surface Grill       |                 | • /                              | • /                              |
| Bread baking                                   |                 | •                                | •                                |
| Low temperature cooking                        |                 |                                  |                                  |
| Pizza setting/ CircoTherm® Intensive           |                 | •                                | •                                |
| Defrost                                        |                 |                                  |                                  |
| Dough Proving                                  |                 |                                  |                                  |
| Plate warming/ Keep Warm                       |                 |                                  |                                  |
| OVEN CLEANING                                  |                 |                                  |                                  |
| Pyrolytic cleaning                             |                 | •                                | •                                |
| Easy Clean / Base Clean                        |                 | • /                              | • /                              |
| Eco Clean Surface                              |                 |                                  |                                  |
| Cleaning setting                               |                 | •                                | •                                |
| Descaling programme                            |                 |                                  |                                  |
| STANDARD ACCESSORIES                           |                 |                                  |                                  |
| Universal pan                                  |                 | 1                                | 1                                |
| Steam Container                                |                 |                                  |                                  |
| Wire shelf                                     |                 | 2                                | 2                                |
| ENERGY EFFICIENCY1                             |                 |                                  |                                  |
| Energy efficiency class                        |                 | А                                | А                                |
| Energy consumption per cycle CircoTherm        | kWh             | 0.81                             | 0.81                             |
| Energy consumption per cycle conventional      | kWh             | 1.04                             | 1.04                             |
| Oven capacity                                  | L               | 71                               | 71                               |
| Time to cook standard load                     | mins            | 58                               | 58                               |
| Largest baking sheet area                      | cm <sup>2</sup> | 1290                             | 1290                             |
|                                                |                 |                                  |                                  |