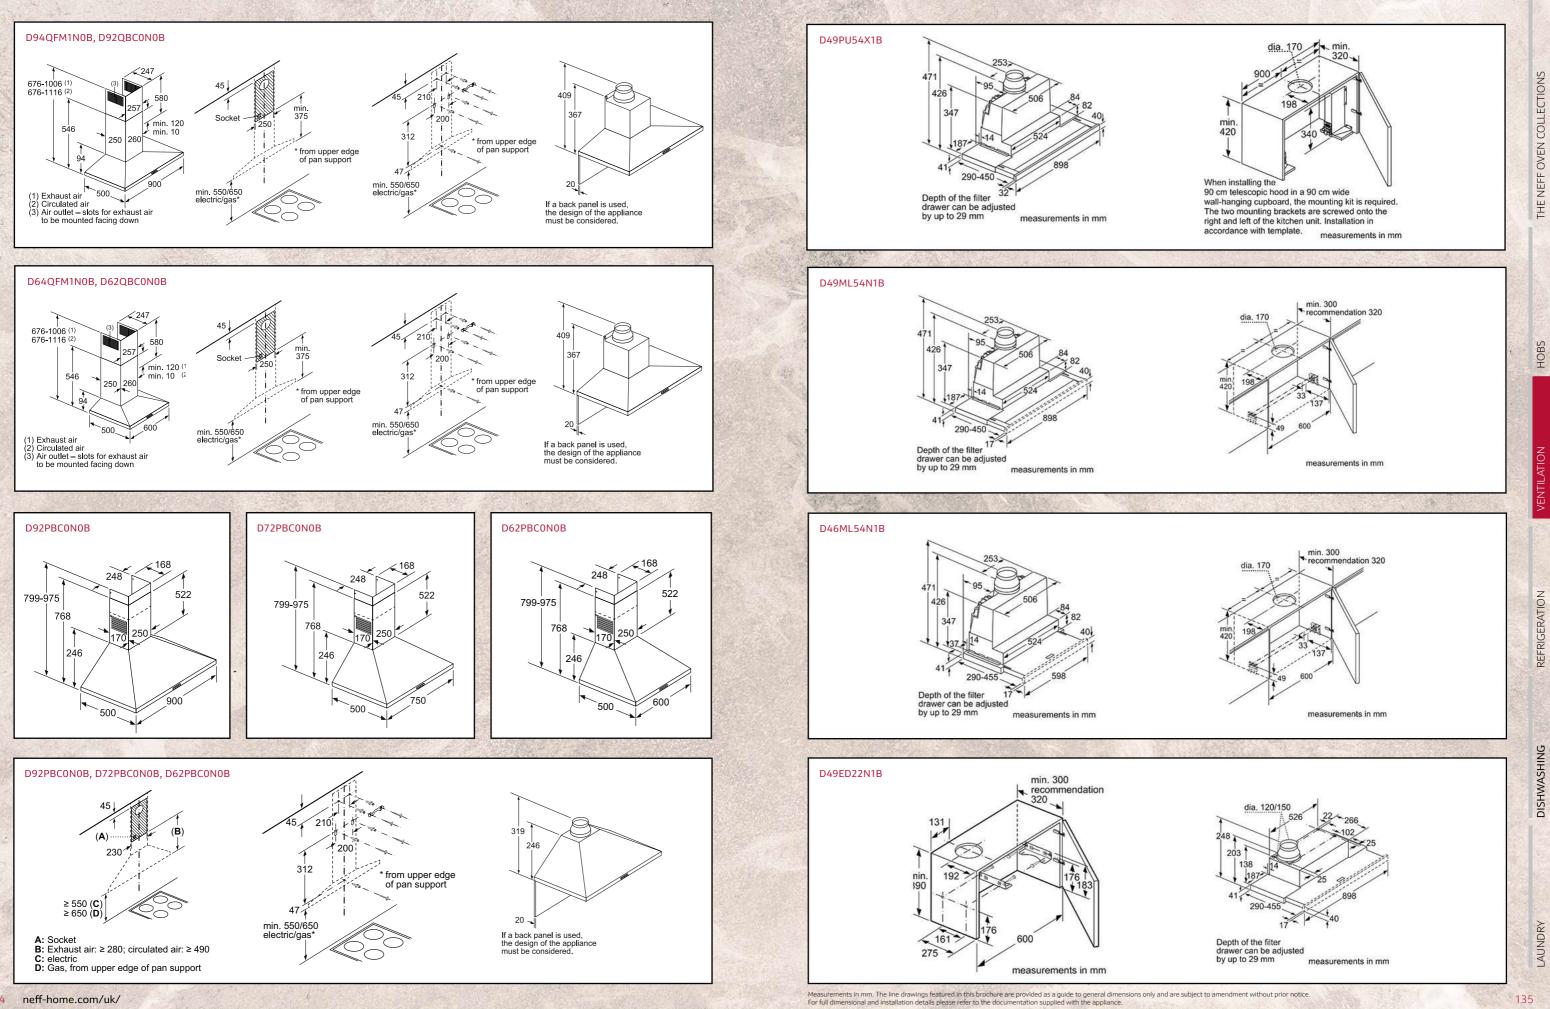

WASHING

REFRIGERATION

THE NEFF OVEN COLLECTIONS

HOBS

### **Ceiling Installation Hoods**

### Wall Installation Hoods





A: Optimum performance 700-1500 B: From upper edge of pan support C: Electric D: Gas



A: If required, even out the ceiling thickness to 13 mm using wooden spacers.



A: Optimum performance 700-1500 B: From upper edge of pan support C: Electric D: Gas

### **Island Hoods**







Measurements in mm. The line drawings featured in this brochure are provided as a guide to general dimensions only and are subject to amendment without prior notice. For full dimensional and installation details please refer to the documentation supplied with the appliance.

### **Glass Chimney Hoods**

### **Box Chimney Hoods**



### **Pyramid Chimney Hoods**

### **Telescopic Hoods**





### **Canopy Hoods**

### **Integrated Hoods**





THE NEFF OVEN COLLECTIONS

HOBS

LAUNDRY

# **Your Guide To Refrigeration**

#### A style for all food lovers

Fresh, seasonal ingredients are a staple in any NEFF kitchen. That's why the right food storage is so important: all our models - whether it's a large American-style fridge freezer that can cope with the demands of a hungry family, or a side-by-side fridge freezer that integrates seamlessly into the kitchen furniture – NEFF give you the flexibility to keep your fruit, vegetables and herbs crisp and vibrant for longer.



### **Built-In Fridge/Freezer**

Designed to fit in a single housing unit, our range of fridge freezers include models from the tall larder style to more compact styles. All of our fridge freezers have a 4 st