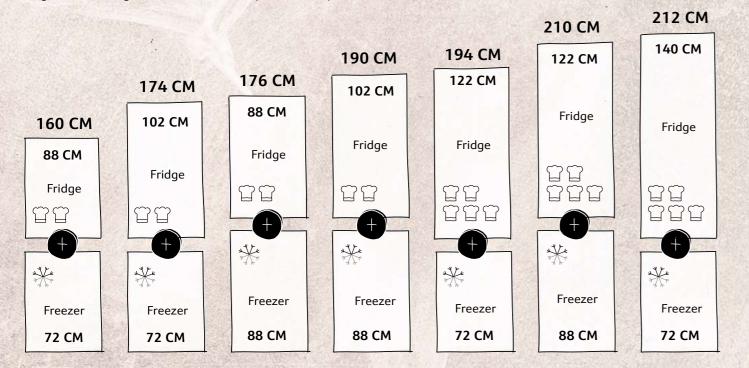

th the option to build a cooling solution to your requirements, our installation options are designed to offer the ultimate flexibility. From side-by-side fridge and freezer installations to over-under stacked installations, it's easy to incorporate NEFF appliances into your overall kitchen design.

## **Over-Under Installation:**

Our over-under installation options are perfectly tailored to suit every cookaholic's lifestyle. Conveniently 'stack' your fridge and freezer and ensure your cooling space reflects how you like to cook. For those who tend to shop little and often, a smaller capacity fridge & freezer doesn't need to impact on your space. Equally, if family life makes ample freezer space essential, an equal height '50/50' fridge freezer combination provides the perfect solution.



# Side-by-Side installation:

Our single door fridges and freezers are designed to sit parallel to one another in order to create a double door effect. By placing a left-hinged fridge and a right-hinged freezer (or vice versa) side by side you can easily browse fresh and frozen ingredients before getting creative in the kitchen. Smooth door opening is facilitated by a simple fixed or sliding hinge. Equally if you want to place a fridge in the kitchen and a freezer in the utility room, our appliances can be installed in a way which suits you.



# **Hinge Types**

### Hinges to suit all kitchen designs

Our doors can be right-hinged or left-hinged in order to suit your kitchen design.

## **Fixed Hinge & Soft Close Hinge**

The benefit of this type of hinge is that it carries more weight