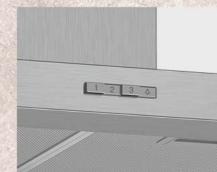

1290

|                                                       | B54CR71G0B                                    | B54CR71N0B                                                |
|-------------------------------------------------------|-----------------------------------------------|-----------------------------------------------------------|
| CORE                                                  | N 70                                          | N 70                                                      |
| MODELS                                                |                                               |                                                           |
| GRAPHITE GREY                                         | B54CR71G0B                                    |                                                           |
| STEEL                                                 |                                               | B54CR71N0B                                                |
| OPERATION                                             |                                               |                                                           |
| Premium Full Touch TFT Display Type                   | Full Touch 1                                  | Full Touch 1                                              |
| Screen Size                                           | 3.7"                                          | 3.7"                                                      |
| CONTROLS                                              |                                               |                                                           |
| Electronic control                                    | •                                             | •                                                         |
| Temperature proposal with display                     | •                                             | •                                                         |
| Heating up indicator / Residual heat indicator        | 0/0                                           | •/•                                                       |
| Control panel lock / Safety switch off                | •/•                                           | •/•                                                       |
| Automatic programmes                                  | •                                             | •                                                         |
| SPECIAL FEATURES                                      |                                               |                                                           |
| Door type                                             | Slide & Hide® With Rotating Handle, SoftClose | Slide & Hide <sup>®</sup> With Rotating Handle, SoftClose |
|                                                       | Shac a filde - Marinetang Harlac, Softerose   |                                                           |
| Soft open door                                        |                                               |                                                           |
| Oven Assistant with Voice Control                     |                                               |                                                           |
| Home Connect                                          | •                                             | •                                                         |
| Telescopic Rail                                       | Available as an accessory                     | Available as an accessory                                 |
| Multi Point Temperature Probe                         |                                               |                                                           |
| Single Point Meat Probe                               | 9000                                          | 20X                                                       |
| Rapid heat up                                         | •                                             |                                                           |
| Baking and roasting assistant                         | •                                             |                                                           |
| FEATURES                                              |                                               |                                                           |
| Electronic clock / timer                              | White TFT Display                             | White TFT Display                                         |
| Full glass inner door                                 | •                                             | •                                                         |
| Glazed door (Quadruple / Triple / Double)             | Quadruple (CoolTouch door)                    | Quadruple (CoolTouch door)                                |
| Internal lighting                                     | LED Light                                     | LED Light                                                 |
| Water tank empty indicator                            |                                               |                                                           |
| COOKING FUNCTIONS                                     | 14                                            | 14                                                        |
| Circo Therm®                                          | •                                             | •                                                         |
| Circo Therm® Gentle / Top / bottom heat Gentle        | ●/●/●                                         | ●/●/●                                                     |
| Bottom heat                                           | •                                             | •                                                         |
| Conventional heat / Conventional heat gentle          | ●/●                                           | •/•                                                       |
| Low temperature cooking / Pre-heating                 | •/•                                           | ●/●                                                       |
| Circo Roasting / Hot air grilling                     | /•                                            | /•                                                        |
| Full surface grill / Centre Surface Grill             | ●/●                                           | ●/●                                                       |
| Bread Baking Function / Pizza setting / Plate warming | /●/●                                          | /●/●                                                      |
| Defrost / Dough Proving / Keep warm                   | /•/•                                          | /●/●                                                      |
| OVEN CLEANING                                         |                                               |                                                           |
| Pyrolytic cleaning                                    | •                                             | •                                                         |
| Easy Clean / Base Clean                               | •/•                                           | •/•                                                       |
| Eco Clean Surface                                     |                                               |                                                           |
| Cleaning setting                                      | •                                             | •                                                         |
| Descaling programme                                   |                                               |                                                           |
| STANDARD ACCESSORIES                                  |                                               |                                                           |
| Universal pan                                         | 1                                             | 1                                                         |
| Steam Container                                       | · ·                                           |                                                           |
| Combination Grid                                      | 2                                             | 2                                                         |
| ENERGY EFFICIENCY                                     | 2                                             | 2                                                         |
|                                                       |                                               |                                                           |
| Energy efficiency class                               | A+                                            | A+                                                        |
| Energy consumption per cycle CircoTherm kWh           | 0.69                                          | 0.69                                                      |
| Energy consumption per cycle conventional kWh         | 0.87                                          | 0.87                                                      |
| Oven capacity L                                       | 71                                            | 71                                                        |
| Time to cook standard load mins                       | 44                                            | 44                                                        |
|                                                       |                                               |                                                           |