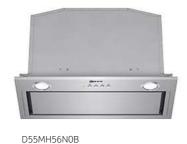

| N 50                                         | N 50                                      | N 50                                      |
|----------------------------------------------|-------------------------------------------|-------------------------------------------|
|                                              | STANDARD                                  |                                           |
|                                              | B3ACE4HG0B                                |                                           |
| B4ACF1AN0B                                   |                                           | B3ACE4HN0B                                |
| DAACI IANOD                                  |                                           | DJACE4HN0D                                |
| •                                            | •                                         | •                                         |
| •                                            | •                                         | -                                         |
|                                              |                                           |                                           |
|                                              |                                           |                                           |
| - /                                          | - (                                       | - (                                       |
| • /                                          | •/                                        | • /                                       |
| • /                                          | • /                                       | • /                                       |
|                                              |                                           |                                           |
|                                              |                                           |                                           |
| Slide&Hide <sup>®</sup> with Rotating Handle | Slide&Hide <sup>®</sup> with Fixed Handle | Slide&Hide <sup>®</sup> with Fixed Handle |
|                                              |                                           |                                           |
|                                              |                                           |                                           |
|                                              |                                           |                                           |
|                                              | 1 x Clip rail                             | 1 x Clip rail                             |
|                                              |                                           |                                           |
|                                              |                                           |                                           |
|                                              |                                           |                                           |
|                                              |                                           |                                           |
|                                              |                                           |                                           |
| White LCD Display                            | White LCD Display                         | White LCD Display                         |
| •                                            | •                                         | •                                         |
| Triple                                       | Triple                                    | Triple                                    |
| 1 x 25W Halogen                              | 1 x 25W Halogen                           | 1 x 25W Halogen                           |
|                                              |                                           |                                           |
| 14                                           | 14                                        | 14                                        |
| 3D                                           | 3D                                        | 3D                                        |
| • /                                          | • /                                       | • /                                       |
| •/•                                          | •/•                                       | • / •                                     |
| •                                            | •                                         | •                                         |
| • /                                          | • /                                       | • /                                       |
| - /                                          | - /                                       | - ,                                       |
|                                              |                                           |                                           |
| •                                            | •                                         | •                                         |
| •                                            | •                                         | •                                         |
|                                              |                                           |                                           |
|                                              |                                           |                                           |
|                                              |                                           |                                           |
|                                              |                                           |                                           |
|                                              | • /                                       | • /                                       |
|                                              |                                           |                                           |
| back                                         |                                           | back                                      |
| back                                         | back                                      | back                                      |
| back                                         | Dack                                      | back                                      |
| back                                         | Dack                                      | back                                      |
|                                              |                                           |                                           |
| back<br>1                                    | раск<br>1                                 | back<br>1                                 |
| 1                                            | 1                                         | 1                                         |
|                                              |                                           |                                           |
| 1<br>2                                       | 1<br>2                                    | 1<br>2                                    |
| 1<br>2<br>A                                  | 1<br>2<br>A                               | 1<br>2<br>A                               |
| 1<br>2<br>A<br>0.81                          | 1<br>2<br>A<br>0.81                       | 1<br>2<br>A<br>0.81                       |
| 1<br>2<br>A<br>0.81<br>1.04                  | 1<br>2<br>A<br>0.81<br>1.04               | 1<br>2<br>A<br>0.81<br>1.04               |
| 1<br>2<br>A<br>0.81<br>1.04<br>71            | 1<br>2<br>A<br>0.81<br>1.04<br>71         | 1<br>2<br>A<br>0.81<br>1.04<br>71         |
| 1<br>2<br>A<br>0.81<br>1.04                  | 1<br>2<br>A<br>0.81<br>1.04               | 1<br>2<br>A<br>0.81<br>1.04               |

B3ACE4HN0B

THE NEFF OVEN COLLECTIONS

HOBS

VENTILATION

REFRIGERATION

LAUNDRY

Home Connect

B2ACH7HH0B