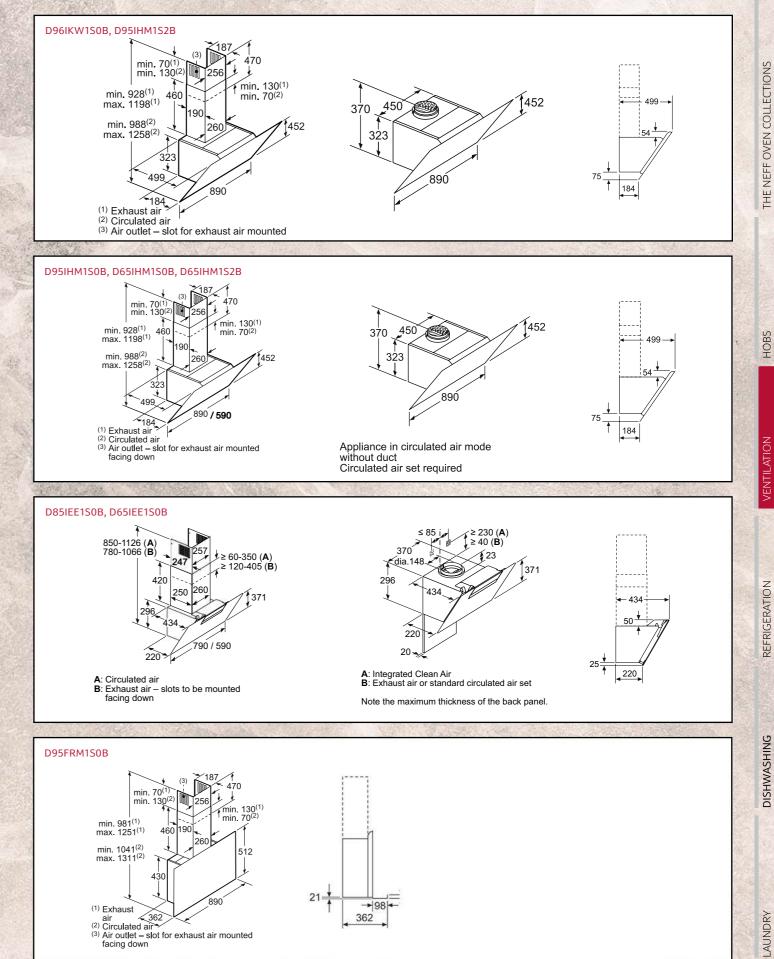

</sup>Sound power measured according to EN60704-3 on largest pipe diameter. <sup>6</sup>From top of pan supports. Depending on the model, a 'Recirculating odour filter kit' will consist of the following items: Charcoal filter, flexible hose, air duct, fixing components, installation instructions.

### **Worktop Installation Hoods**



### **Ceiling Installation Hoods**



LAUNDRY

129

DISHWASHING

REFRIGERATION

THE NEFF OVEN COLLECTIONS

HOBS

### **Ceiling Installation Hoods**

### Wall Installation Hoods





A: Optimum performance 700-1500 B: From upper edge of pan support C: Electric D: Gas



A: If required, even out the ceiling thickness to 13 mm using wooden spacers.



A: Optimum performance 700-1500 B: From upper edge of pan support C: Electric D: Gas

### **Island Hoods**







Measurements in mm. The line drawings featured in this brochure are provided as a guide to general dimensions only and are subject to amendment without prior notice. For full dimensional and installation details please refer to the documentation supplied with the appliance.

### **Glass Chimney Hoods**

### **Box Chimney Hoods**



### **Pyramid Chimney Hoods**

### **Telescopic Hoods**





### **Canopy Hoods**

### **Integrated Hoods**





THE NEFF OVEN COLLECTIONS

HOBS

LAUNDRY

# **Your Guide To Refrigeration**

#### A style for all food lovers

Fresh, seasonal ingredients are a staple in any NEFF kitchen. That's why the right food storage is so important: all our models - whether it's a large American-style fridge freezer that can cope with the demands of a hungry family, or a sid