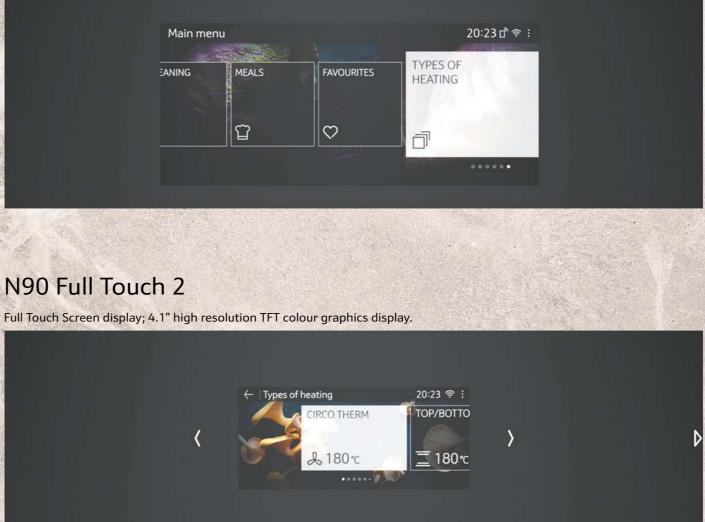

### New high resolution interface available across N90 and N70 collections

Our Update to N90 & N70 includes the brand new Full Touch Screen interface. The Full Touch Screen is both intuitive and responsive – control the function and temperature with a swipe and a tap to allow for ultimate flexibility while cooking. The Full Touch Screen is available in three sizes to match the collections.

### N90 Full Touch 2

### N70 Full Touch 1

Full Touch Screen display; 3.7" high resolution TFT colour graphics display.