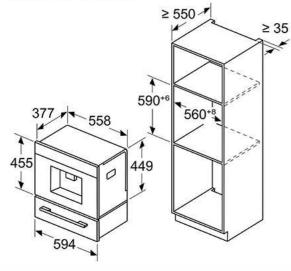

the appliance.



| Hob type                      | min. worktop thickness |       |  |  |  |
|-------------------------------|------------------------|-------|--|--|--|
|                               | fitted                 | flush |  |  |  |
| Induction hob                 | 42 mm                  | 43 mm |  |  |  |
| Full surface<br>Induction hob | 52 mm                  | 53 mm |  |  |  |
| Gas hob                       | 32 mm                  | 43 mm |  |  |  |
| Electric hob                  | 32 mm                  | 35 mm |  |  |  |

HOBS

LAUNDRY

51

REFRIGERATION

### **NEFF Core Range Coffee Machine**

#### CL4TT11G0



A: 7.5 mm

Measurements in mm



Bean and water containers are removed from the front Recommended installation height 950-1450 mm

#### Measurements in mm





Measurements in mm

the front Recommended installation height 950-1450 mm

≥ 400 -

≥ 35

#### Measurements in mm Left corner installation



If using the 92° hinge limiter, the min. distance to the wall is only 100 mm

### **NEFF Core Range Compact Ovens**



ments in mm. The line drawings featured in this brochure are provided as a guide to general dimensions only and are subject to amendment without prior notice. For full dimensional and installation details please refer to the do with the appliance

52 neff-home.com/uk/





the base min. 50 cm<sup>2</sup>





measurements in mm

HOBS

REFRIGERATION



### **NEFF Core Range Microwaves**

### **NEFF Core Range Compact Ovens**





#### HLAGD53N0B, HLAWD53N0B, HLAWD23G0B, HLAWD23G0B



measurements in mm







Measurements in mm

M