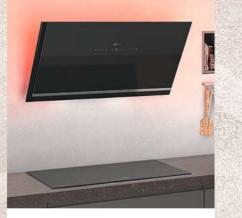

#### N90/N70 DRAWER RANGE

|                    | Collection                                             | Drawer Range                                                                                                                                                               | Model Code              |  |  |  |  |  |
|--------------------|--------------------------------------------------------|----------------------------------------------------------------------------------------------------------------------------------------------------------------------------|-------------------------|--|--|--|--|--|
| The Cold           | N90/70                                                 | 29cm Warming Drawer                                                                                                                                                        | N34HA11G1B              |  |  |  |  |  |
|                    | N90/70                                                 | 14cm Warming Drawer                                                                                                                                                        | N24HA11G1B              |  |  |  |  |  |
| 212001-st          | N90/70                                                 | 14cm Accessory Drawer                                                                                                                                                      | N24ZA11G1               |  |  |  |  |  |
| 12.00              | CORE RANGE SEAMLESS COMBINATION STRIPS - GRAPHITE GREY |                                                                                                                                                                            |                         |  |  |  |  |  |
|                    |                                                        |                                                                                                                                                                            |                         |  |  |  |  |  |
| 1                  | Collection                                             | Drawer Range                                                                                                                                                               | Model Code              |  |  |  |  |  |
|                    | Collection<br>N90/70                                   | Drawer Range<br>2 x 105cm Side Strips, Metal Platform & Brackets to install an N90 or an N70 single oven with a 45cm compact oven in column.<br>(Single aperture required) | Model Code<br>Z11SZ90G0 |  |  |  |  |  |
| Deve of the second |                                                        | 2 x 105cm Side Strips, Metal Platform & Brackets to install an N90 or an N70 single oven with a 45cm compact oven in column.                                               |                         |  |  |  |  |  |
| ALL STREET ST      | N90/70                                                 | 2 x 105cm Side Strips, Metal Platform & Brackets to install an N90 or an N70 single oven with a 45cm compact oven in column.<br>(Single aperture required)                 | Z11SZ90G0               |  |  |  |  |  |

## Core Range Ovens -NEW N70 Stainless Steel Trim