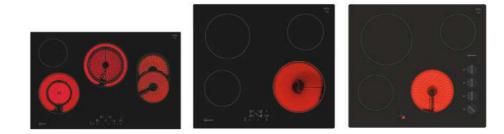

#### **BAKING AND ROASTING ASSISTANT**

Baking & Roasting Assistant helps you to Cook Meals with ease, by simply selecting pre-selected food items from the Bake & Roast Assist menu. Select your dish on the display you will find a suggested temperature & cooking time. For Baking, Roasting & Grilling the entire process gives perfect cooking results

### **Cooking Functions With Steam**

~~~

\*\*\*

LL

0

#### VARIO STEAM®

Vario Steam® gives dishes just the right amount of moisture by adding steam at three intensity levels, for baking, roasting or just heating up. Foods come out with more intense flavour and an appetising appearance.

### **FULL STEAM**

Make your favourite dishes healthier by locking in food's nutrients and flavour with our Full Steam function. It's easy to operate and also simple to refill the one litre water container - press a button to open the front panel, remove the container, fill it and you're ready to steam ahead.

### **Oven Cleaning Functions**

#### PYROLYTIC SELF-CLEANING

Pyrolytic cleaning is a self-cleaning system for ovens. The process superheats the oven to approximately 485°C, which burns off any deposits from baking, roasting and grilling. This creates a perfectly clean oven and a residue of fine dust that's easily removed with a damp cloth.

#### **OVEN CLEANING**

A special electronic setting designed to keep EcoClean<sup>®</sup> surfaces inside the oven as clean as possible. Used on a regular basis, it can keep the oven's interior lining remarkably clean with minimal maintenance required.

#### **BASE CLEAN**

Base Clean helps clean the bottom of the oven by softening dirt with warm water. After the programme has finished you just have to wipe the base with a damp cloth.

#### AUTOMATIC SAFETY SWITCH OFF

For electronic ovens only, this feature will automatically cut in if no changes to the settings on the appliance have been made in a long time, giving you complete peace of mind.

### 9

#### SOUS VIDE

By cooking at very low temperatures (55°C -60°C) Sous Vide seals in flavour and achieves beautiful uniform results. With the option to cook in selected single or compact steam ovens.

#### REHEAT

Reheat allows you to gently warm dishes again and thanks to the moisture in the oven, they will look and taste freshly prepared.

#### **EASYCLEAN®**

For a lightly soiled oven, put approximately 400ml of water and a drop of washing-up liquid in the base pan and then select the EasyClean® programme. It softens baked-on residue so you can just wipe it down, for fast and uncomplicated oven cleaning.

#### DESCALING

All NEFF steam appliances contain a descaling programme which can be set according to the hardness of the water.

#### **ECOCLEAN®**

EcoClean® is a microfine ceramic bead coating on the oven's interior back, top or sides, depending on the model. It has a very large surface area, making it extremely absorbent. It absorbs fat droplets and keeps the inside of the oven clean.