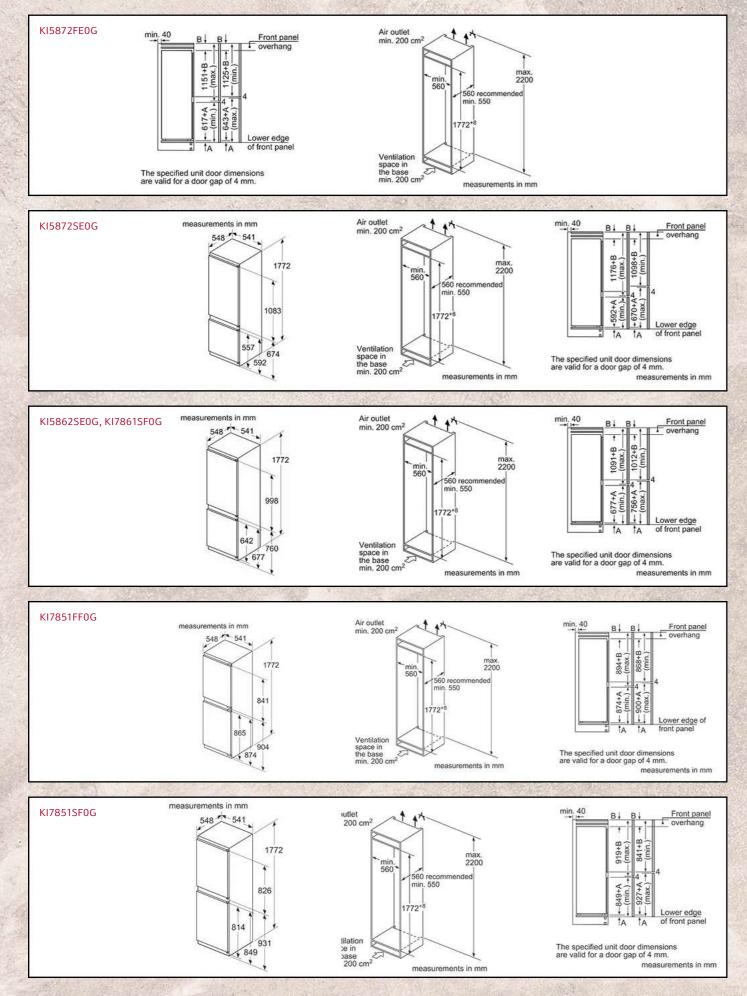

duct mm                       | 1 x ice cube tray                                        | 1 x ice cube tray | 1 x ice cube tray |
| Width of product mm                        | 820                                                      | 820               | 712               |
| Depth of product mm                        | 598                                                      | 598               | 558               |
|                                            | 550                                                      | 548               | 545               |



GI1113FE0

THE NEFF OVEN COLLECTIONS

VENTILATION

HOBS

LAUNDRY

## **Wine Coolers**

## American-Style Fridge Freezer







## **Built-In Fridge Freezers**

## **Built-In Fridge Freezers**



## **Built-In Fridge Freezers**





Measurements in mm. The line drawings featured in this brochure are provided as a guide to general dimensions only and are subject to amendment without prior notice. For full dimensional and installation details please refer to the documentation supplied with the appliance.

172 neff-home.com/uk/

LAUNDRY 173

DISHWASHING

THE NEFF OVEN COLLECTIONS

HOBS

VENTILATION

## **Built-In Single Door Fridges & Freezers**



Measurements in mm. The line drawings featured in this brochure are provided as a guide to general dimensions only and are subject to amendment without prior notice. For full dimensional and installation details please refer to the documentation supplied with the appliance.

## **Built-In Single Door Fridges & Freezers**



## **Built-Under Single Door Fridge & Freezers**