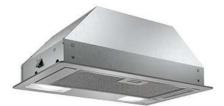

| B64VS71G0B                                      | B64CT73G0B                          | B64CS71G0B                                      | B64CS51G0B                                      |
|-------------------------------------------------|-------------------------------------|-------------------------------------------------|-------------------------------------------------|
| N 90                                            | N 90                                | N 90                                            | N 90                                            |
| PYROLYTIC WITH VARIO STEAM<br>B64VS71G0B        | PYRC<br>B64CT73G0B                  | DLYTIC<br>B64CS71G0B                            | STANDARD<br>B64CS51G0B                          |
| 664371666                                       | 0010113000                          | 0040371000                                      | 001031000                                       |
| Full Touch 2                                    | Full Touch 3                        | Full Touch 2                                    | Full Touch 2                                    |
| 4.1"                                            | 6.8"                                | 4.1"                                            | 4.1"                                            |
| •                                               | •                                   | •                                               | •                                               |
| •                                               | •                                   | •                                               | •                                               |
| •/•                                             | •/•                                 | •/•                                             | •/•                                             |
| •/•                                             | •/•                                 | •/•                                             | •/•                                             |
|                                                 |                                     | •                                               | •                                               |
| Slide & Hide <sup>®</sup> With Rotating Handle, | Slide & Hide® With Rotating Handle, | Slide & Hide <sup>®</sup> With Rotating Handle, | Slide & Hide <sup>®</sup> With Rotating Handle, |
| SoftClose                                       | SoftClose                           | SoftClose                                       | SoftClose                                       |
| •                                               | •                                   | •                                               | •                                               |
| •                                               | •                                   | ٠                                               | •                                               |
| Available as an accessory                       | Available as an accessory           | Available as an accessory                       | Available as an accessory                       |
| :                                               |                                     |                                                 |                                                 |
| •                                               |                                     |                                                 | •                                               |
| •                                               | •                                   | •                                               | •                                               |
|                                                 |                                     |                                                 |                                                 |
| White TFT Display                               | White TFT Display                   | White TFT Display                               | White TFT Display                               |
| Quadruple (CoolTouch door)                      | Quadruple (CoolTouch door)          | Quadruple (CoolTouch door)                      | Triple (CoolTouch door)                         |
| LED Light                                       | LED Light                           | LED Light                                       | LED Light                                       |
| •                                               |                                     |                                                 |                                                 |
| 20                                              | 14                                  | 14                                              | 14                                              |
| •                                               |                                     |                                                 |                                                 |
| •                                               |                                     |                                                 |                                                 |
| •                                               |                                     |                                                 |                                                 |
| •                                               |                                     |                                                 |                                                 |
| 0/0/0                                           | 0/0/0                               | •/•/•                                           | •/•/•                                           |
| •                                               | •                                   | •                                               | •                                               |
| ●/●                                             | •/•                                 | •/•                                             | •/•                                             |
| •/•                                             | 0/0                                 | •/•                                             | •/•                                             |
| •/•                                             | •/•                                 | •/•                                             | /•                                              |
| 0/0/0                                           | •/•/•                               | •/•/                                            | /•/•                                            |
| /•                                              | /•                                  | /●/●                                            | /●/●                                            |
|                                                 |                                     |                                                 |                                                 |
| •                                               | •                                   | •                                               | •/•                                             |
| •/•                                             | •/•                                 | •/•                                             | •                                               |
| •                                               | •                                   | •                                               | •                                               |
| •                                               |                                     |                                                 |                                                 |
| 1                                               | 1                                   | 1                                               | 1                                               |
| 1                                               | 1                                   | I                                               | 1                                               |
| 2                                               | 2                                   | 2                                               | 2                                               |
|                                                 |                                     |                                                 |                                                 |
| A+                                              | A+                                  | A+                                              | A+                                              |
| 0.69<br>0.87                                    | 0.69<br>0.87                        | 0.69<br>0.87                                    | 0.69<br>0.87                                    |
| 71                                              | 71                                  | 71                                              | 71                                              |
| 44                                              | 44                                  | 44                                              | 44                                              |
| 1290                                            | 1290                                | 1290                                            | 1290                                            |

Time to cook standard load

Largest baking sheet area

THE NEFF OVEN COLLECTIONS

HOBS

VENTILATION

REFRIGERATION

LAUNDRY

B54CR71N0B