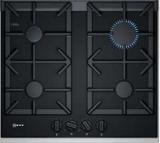

### NEW Twist Pad®

NEFF

On selected models there is a brand new Twist Pad®\*. Using the same control to point and twist to operate the hob, this also features a graphite grey trim to accessorize to the oven trim.

\*This new Twist Pad® is available on selected N90 Flex induction hobs.