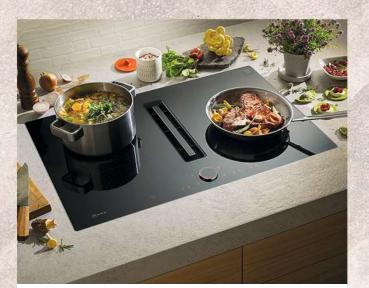

#### **BAKING AND ROASTING ASSISTANT**

Baking & Roasting Assistant helps you to Cook Meals with ease, by simply selecting pre-selected food items from the Bake & Roast Assist menu. Select your dish on the display you will find a suggested temperature & cooking time. For Baking, Roasting & Grilling the entire process gives perfect cooking results

### **Cooking Functions With Steam**

~~~

\*\*\*

LL

0

#### VARIO STEAM®

Vario Steam® gives dishes just the right amount of moisture by adding steam at three intensity levels, for baking, roasting or just heating up. Foods come out with more intense flavour and an appetising appearance.

### **FULL STEAM**

Make your favourite dishes healthier by locking in food's nutrients and flavour with our Full Steam function. It's easy to operate and also simple to refill the one litre water container - press a button to open the front panel, remove the container, fill it and you're ready to steam ahead.