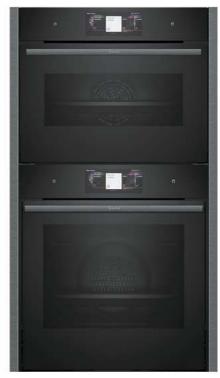

# Introducing GRAPHITE GREY to the N90 & N70 Collections

#### Introducing Graphite Grey to our NEFF Core Range

This rich dark tone of grey will be introduced across the NEFF Core Range throughout 2023. It's already available in our N50 Collection and this brochure has been designed to introduce the brand new features that we are introducing to our N90 & N70 Collections.