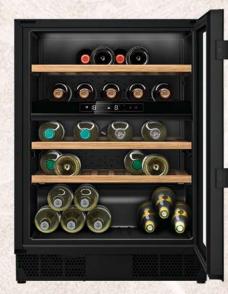

EAN MAGNETIC **DOOR SEALS**

The magnetic door seals on all of our refrigeration ranges are removable, making them easy to clean and/or replace if necessary.

### ANTI-SPILL TRIMS

Effectively hold up to a pint of liquid in case of accidental spillage. Food is protected below and the clean-up process is a little less messy.

### EASY LIFT DOOR STORAGE Easily adjust door storage with just one hand. Combined with Easy Lift Shelves, your fridge space won't restrict your favourite foods and drink.



VARIO SHELF Designed to offer complete flexibility in your fridge, sectioned glass shelves can simply be separated and slid underneath when not in use. Ideal for larger dishes, with space left over for a convenient condiments storage area at the back.

HOBS

LAUNDRY

## Built Under Wine Cabinets



KU9213HG0G

|        | a she had a she had | And | A REAL PROPERTY OF A READ PROPERTY OF A REAL PROPER | the second s |
|--------|---------------------|-----------------------------------------|----------------------------------------------------------------------------------------------------------------------------------------------------------------------------------------------------------------------------------------------------------------------------------------------------------------------------------------------------------------------------------------------------------------------------------------------------------------------------------------------------------------------------------------------------------------------------------------------------------------------------