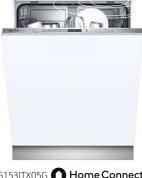

### **Gas Hobs**

For traditionalists who prefer to see exactly how much heat is delivered to their pans, gas cooking provides a robust and reliable way to prepare your favourite dishes. You can control your hob by numbers and not by eye with our precise and responsive FlameSelect<sup>®</sup> heat control feature, available across selected gas hobs.