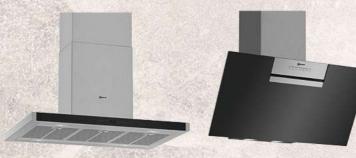

#### N90/N70 DRAWER RANGE

|                    | Collection                                             | Drawer Range                                                                                                                                                               | Model Code              |  |  |  |  |  |
|--------------------|--------------------------------------------------------|----------------------------------------------------------------------------------------------------------------------------------------------------------------------------|-------------------------|--|--|--|--|--|
| The Cold           | N90/70                                                 | 29cm Warming Drawer                                                                                                                                                        | N34HA11G1B              |  |  |  |  |  |
|                    | N90/70                                                 | 14cm Warming Drawer                                                                                                                                                        | N24HA11G1B              |  |  |  |  |  |
| 212001-st          | N90/70                                                 | 14cm Accessory Drawer                                                                                                                                                      | N24ZA11G1               |  |  |  |  |  |
| 12.00              | CORE RANGE SEAMLESS COMBINATION STRIPS - GRAPHITE GREY |                                                                                                                                                                            |                         |  |  |  |  |  |
|                    |                                                        |                                                                                                                                                                            |                         |  |  |  |  |  |
| 1                  | Collection                                             | Drawer Range                                                                                                                                                               | Model Code              |  |  |  |  |  |
|                    | Collection<br>N90/70                                   | Drawer Range<br>2 x 105cm Side Strips, Metal Platform & Brackets to install an N90 or an N70 single oven with a 45cm compact oven in column.<br>(Single aperture required) | Model Code<br>Z11SZ90G0 |  |  |  |  |  |
| Deve of the second |                                                        | 2 x 105cm Side Strips, Metal Platform & Brackets to install an N90 or an N70 single oven with a 45cm compact oven in column.                                               |                         |  |  |  |  |  |
| ALL STREET ST      | N90/70                                                 | 2 x 105cm Side Strips, Metal Platform & Brackets to install an N90 or an N70 single oven with a 45cm compact oven in column.<br>(Single aperture required)                 | Z11SZ90G0               |  |  |  |  |  |

## Core Range Ovens -NEW N70 Stainless Steel Trim