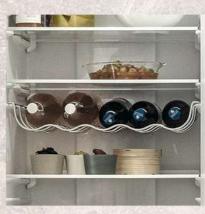

### **NEFF Core Range Single Ovens With Steam**

### **NEFF Core Range Double Ovens**

Measurements in mm. The line drawings featured in this brochure are provided as a guide to general dimensions only and are subject to amendment without prior notice. For full dimensional and installation details please refer to the documentation supplied with the appliance.