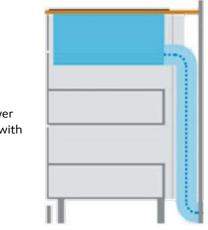

ires greater depth or reduced depth drawers.
- The 94mm ducting height cannot be changed to a slimmer version (reduces effectiveness) using an adaptor, as the 94mm space is still needed for the 90 degree turn from the horizontal to the vertical.

#### Important to note

• The appliance maybe fitted with another manufacturers ducting that has a rounded radius (please check compatibility before purchase). You will still need to purchase a (Z821PD1) diffusor.

DISHWASHING

### DUCTED OUT EXTRACTION

#### Why use Ducted Out

Allows the removal of heat and moisture created by cooking, as well as grease and odour.

An improvement of extraction rate over recirculation modes\* 615m<sup>3</sup>h recirculation 622m<sup>3</sup>h ducted out

\*As per test parameters for the energy label declaration.



Maximum Drawer Depth 513mm with 70+ worktop

#### Installation considerations

#### What do I need?

- Starter Kit 3 **Z861KE1** (Includes 4 acoustic filters, radius bend, connector and 50cm straight channel).
- To complete your installation we can provide additional ducting lengths, connectors and adaptors.

#### Good to know

- It is also possible to use a fully ducted system, out of the kitchen.
- The acoustic filter kit is still required and is accessed the same way as the recirculation options.
- The Venting hob has been tested with a ducting run of 8 metres with 3 x 90 degree turns and maintaining efficient performance.
- We don't currently offer an external grid to go on the outside wall - this needs to be sourced independently.

#### Important to note

• The appliance maybe fitte