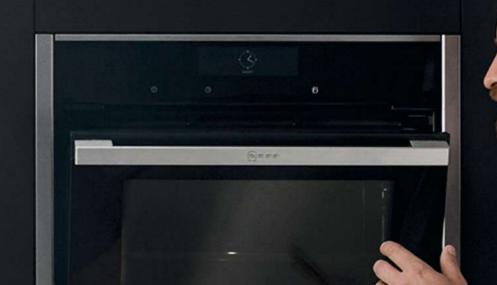

### Slide & Hide<sup>®</sup> – The only oven with a disappearing door

Slide & Hide<sup>®</sup> is simply the first choice for individualists, who want to enjoy their passion for cooking without limitations.

Our iconic Slide & Hide<sup>®</sup> door effortlessly slides away beneath the oven when not in use. So nothing gets in the way of your creativity. Get up close and personal to season and stir your favourite dishes.