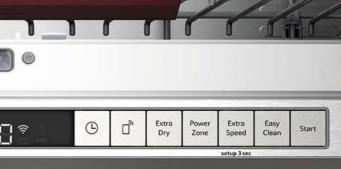

ap<br>ight<br>iLight | Place<br>Settings<br>14<br>14<br>13 | Programmes<br>6<br>6<br>6 | Consumption<br>9.5L<br>9.5L<br>9.5L | Level<br>46dB<br>46dB<br>46dB |                     | Assist             | Number<br>S195HCX2<br>S155HCX2<br>S155HAX2                      |

## N30 Range of Appliances

## **Toggle Control with LED Display**



Dishwasher with Flex Cutlery Drawer and InfoLight function Dishwasher with InfoLight function

Dishwasher with Polinox base and InfoLight function

### Accessories

Decor strip - For full size Polinox base m Decor strip - For full size and slimline Stainless Ste Decor strip - For full size Stainless Steel bas Decor strip - For full size Stainless Steel base models ins Decor strip - For full size Stainless Steel base models ins Split door furniture connect



|                 |   |    |              |               | -     |               |       |
|-----------------|---|----|--------------|---------------|-------|---------------|-------|
| ) ()            |   |    |              |               |       |               |       |
|                 |   |    |              |               |       |               |       |
|                 |   |    |              |               |       |               |       |
|                 |   | -  | Extra        | Power         | Grand | Easy          | Start |
| 2:2: (0)<br>30: | © | D, | Extra<br>Dry | Power<br>Zone | Speed | Easy<br>Clean | Start |

|          | Place<br>Settings | No of<br>Programmes | Water<br>Consumption | Noise<br>Level | Model           |
|----------|-------------------|--------