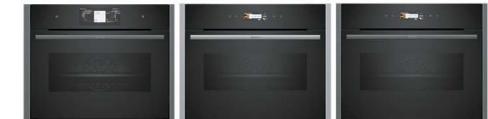

# Fascia Display Types HIERARCHY

### New high resolution interface available across N90 and N70 collections

Our Update to N90 & N70 includes the brand new Full Touch Screen interface. The Full Touch Screen is both intuitive and responsive – control the function and temperature with a swipe and a tap to allow for ultimate flexibility while cooking. The Full Touch Screen is available in three sizes to match the collections.

Home Connect

All N90 and N70 products come with Home Connect enabling you to be more connected to your cooking.

### N90 Full Touch 3

Full Touch Screen display; 6.8" high resolution TFT colour graphics display.

### N90 Full Touch 2

### N70 Full Touch 1

Full Touch Screen display; 3.7" high resolution TFT colour graphics display.