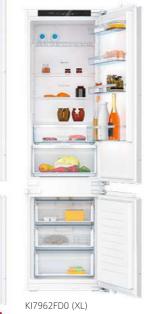

#### J1ACE4HN0B, J1ACE2HN0B

If the appliance will be installed underneath a hob, the following worktop thicknesses (including substructure if necessary) must be taken into account.

#### Hob type