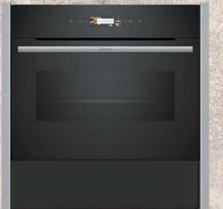

# Introducing GRAPHITE GREY to the N90 & N70 Collections

#### Introducing Graphite Grey to our NEFF Core Range

This rich dark tone of grey will be introduced across the NEFF Core Range throughout 2023. It's already available in our N50 Collection and this brochure has been designed to introduce the brand new features that we are introducing to our N90 & N70 Collections.