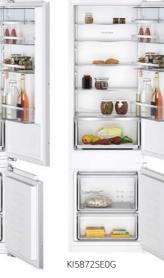

|     |                              |

## **Built-In Fridge Freezers**

Built-In Fridge Freezers

- Low Frost

## **Built-In Fridge Freezers**







| COLLECTION                            |      | N 70                                                               | N 70                                                                | N 50                                | N 50                                |
|---------------------------------------|------|--------------------------------------------------------------------|---------------------------------------------------------------------|-------------------------------------|-------------------------------------|
| MODEL NO.                             |      | KI6873FE0G                                                         | KI6863FE0G                                                          | KI5872FE0G                          | KI5872SE0G                          |
| DE