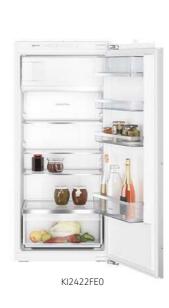

### **NEFF Core Range Single Ovens With Steam**

### **NEFF Core Range Double Ovens**

Measurements in mm. The line drawings featured in this brochure are provided as a guide to general dimensions only and are subject to amendment without prior notice. For full dimensional and installation details please refer to the documentation supplied with the appliance.