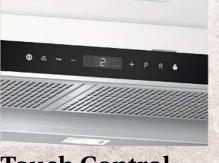

1290

|                                                       | B54CR71G0B                                    | B54CR71N0B                                                |
|-------------------------------------------------------|-----------------------------------------------|-----------------------------------------------------------|
| CORE                                                  | N 70                                          | N 70                                                      |
| MODELS                                                |                                               |                                                           |
| GRAPHITE GREY                                         | B54CR71G0B                                    |                                                           |
| STEEL                                                 |                                               | B54CR71N0B                                                |
| OPERATION                                             |                                               |                                                           |
| Premium Full Touch TFT Display Type                   | Full Touch 1                                  | Full Touch 1                                              |
| Screen Size                                           | 3.7"                                          | 3.7"                                                      |
| CONTROLS                                              |                                               |                                                           |
| Electronic control                                    | •                                             | •                                                         |
| Temperature proposal with display                     | •                                             | •                                                         |
| Heating up indicator / Residual heat indicator        | 0/0                                           | •/•                                                       |
| Control panel lock / Safety switch off                | •/•                                           | •/•                                                       |
| Automatic programmes                                  | •                                             | •                                                         |
| SPECIAL FEATURES                                      |                                               |                                                           |
| Door type                                             | Slide & Hide® With Rotating Handle, SoftClose | Slide & Hide <sup>®</sup> With Rotating Handle, SoftClose |
|                                                       | Shac a filde - Marinetang Harlac, Softerose   |                                                           |
| Soft open door                                        |                                               |                                                           |
| Oven Assistant with Voice Control                     |                                               |                                                           |
| Home Connect                                          | •                                             | •                                                         |
| Telescopic Rail                                       | Available as an accessory                     | Available as an accessory                                 |
| Multi Point Temperature Probe                         |                                               |                                                           |
| Single Point Meat Probe                               | 9000                                          | 20X                                                       |
| Rapid heat up                                         | •                                             |                                                           |
| Baking and roasting assistant                         | •                                             |                                                           |
| FEATURES                                              |                                               |                                                           |
| Electronic clock / timer                              | White TFT Display                             | White TFT Display                                         |
| Full glass inner door                                 | •                                             | •                                                         |
| Glazed door (Quadruple / Triple / Double)             | Quadruple (CoolTouch door)                    | Quadruple (CoolTouch door)                                |
| Internal lighting                                     | LED Light                                     | LED Light                                                 |
| Water tank empty indicator                            |                                               |                                                           |
| COOKING FUNCTIONS                                     | 14                                            | 14                                                        |
| Circo Therm®                                          | •                                             | •                                                         |
| Circo Therm® Gentle / Top / bottom heat Gentle        | ●/●/●                                         | ●/●/●                                                     |
| Bottom heat                                           | •                                             | •                                                         |
| Conventional heat / Conventional heat gentle          | ●/●                                           | •/•                                                       |
| Low temperature cooking / Pre-heating                 | •/•                                           | ●/●                                                       |
| Circo Roasting / Hot air grilling                     | /•                                            | /•                                                        |
| Full surface grill / Centre Surface Grill             | ●/●                                           | ●/●                                                       |
| Bread Baking Function / Pizza setting / Plate warming | /●/●                                          | /●/●                                                      |
| Defrost / Dough Proving / Keep warm                   | /•/•                                          | /●/●                                                      |
| OVEN CLEANING                                         |                                               |                                                           |
| Pyrolytic cleaning                                    | •                                             | •                                                         |
| Easy Clean / Base Clean                               | •/•                                           | •/•                                                       |
| Eco Clean Surface                                     |                                               |                                                           |
| Cleaning setting                                      | •                                             | •                                                         |
| Descaling programme                                   |                                               |                                                           |
| STANDARD ACCESSORIES                                  |                                               |                                                           |
| Universal pan                                         | 1                                             | 1                                                         |
| Steam Container                                       | · ·                                           |                                                           |
| Combination Grid                                      | 2                                             | 2                                                         |
| ENERGY EFFICIENCY                                     | 2                                             | 2                                                         |
|                                                       |                                               |                                                           |
| Energy efficiency class                               | A+                                            | A+                                                        |
| Energy consumption per cycle CircoTherm kWh           | 0.69                                          | 0.69                                                      |
| Energy consumption per cycle conventional kWh         | 0.87                                          | 0.87                                                      |
| Oven capacity L                                       | 71                                            | 71                                                        |
| Time to cook standard load mins                       | 44                                            | 44                                                        |
|                                                       |                                               |                                                           |