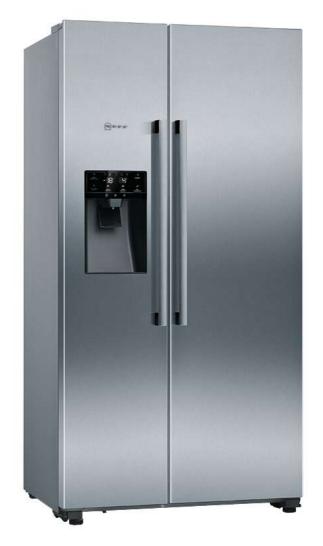

### **NEFF Core Range Single Ovens With Steam**

### **NEFF Core Range Double Ovens**

Measurements in mm. The line drawings featured in this brochure are provided as a guide to general dimensions only and are subject to amendment without prior notice. For full dimensional and installation details please refer to the documentation supplied with the appliance.