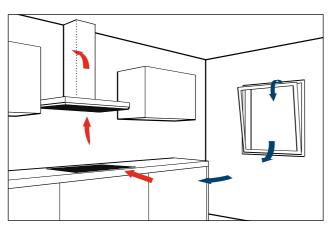

e air is sucked through a grease filter, before being purified in a charcoal filter, and then pumped back into the kitchen via an opening in the hood.



#### Recirculation

#### Recirculating

Removes between 70-95% of odours depending on filter used. Requires changing of charcoal filter on a regular basis or a longer-lasting Regenerative filter for certain models can be used.

### Use the following equation to calculate your extraction rate:

Volume of kitchen (length x width x height) eg.  $4m \times 3m \times 2.5m = 30m^3$ 

6 x volume in normal operation and 12 x volume in intensive operation.

Please note that these are recommended estimates only to be used as a guide. This assumes a 2.5m standard ceiling height with 12 air changes per hour to match to an intensive extraction rate.



Extraction

#### Ducted

Removes up to 98% of odours in an optimal installation. Requires planning of ducting (ducting to be sourced separately), however doesn't require a recirculation charcoal filter.

#### **Regenerative Recirculation Filters**

The new Regenerative Charcoal Filters give you a long lasting filter, thanks to a regenerative process using your oven, and can even be installed without a chimney piece if preferred. Benefit from up to 95% odour reduction when in recirculation mode.

### Identify your extraction rate

Your extractor needs to circulate the air in the room 6 times in normal operation, 12 times in intensive operation, per hour. Use the below to help identify the required extraction rate which can then be used to select the appropriate extractor.

| 2.5m