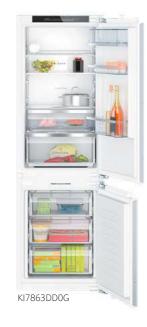

#### J1ACE4HN0B, J1ACE2HN0B

If the appliance will be installed underneath a hob, the following worktop thicknesses (including substructure if necessary) must be taken into account.

#### Hob type