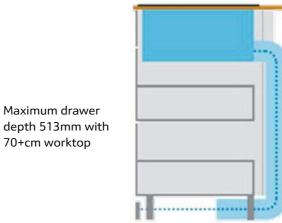

FULLY DUCTED RECIRCULATION

#### Why use Fully Ducted Recirculation

Required when the distance from the back of the appliance to back of the base unit void is greater than 80mm.

Gives total peace of mind for non insulated walls or where damp has been an issue.



#### Installation considerations

#### What do I need?

- 4 x cleanAir filters and telescopic slider.
- These are supplied as standard with all inductionAir Plus appliances.

#### Good to know

- Telescopic slider ventilates air from the appliance into the service void. Max expansion of slider 80mm.
- Min requirement of service void 25mm, recommended 50mm min.

#### Important to note

- This option is NOT suitable for installations with non insulated walls.
- This is the ONLY installation type that uses the telescopic slider.



#### Installation considerations

#### What do I need?

Maximum drawer

70+cm worktop

- 4 x cleanAir re-circulating filters. Supplied with appliance.
- Starter Kit 1 **Z861KR0** or 2 **Z861KR1** depending on the work surface depth.

#### Good to know

- Partly Ducted Recirculation takes the air down into the plinth and ventilates in through the plinth cavity.
- This requires greater depth work surface or reduced depth drawers.
- The 94mm ducting height cannot be changed to a slimmer version (reduces effectiveness) using an adaptor, as the 94mm space is still needed for the 90 degree turn from the horizontal to the vertical.

#### Important to note

- Starter Kits 1 and 2 provide all the required ducting and connectors for this mode of installation.
- The appliance may be fitted with ano