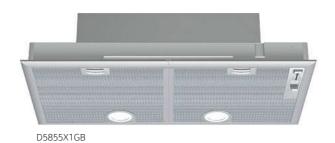

| B64VS71G0B                                      | B64CT73G0B                          | B64CS71G0B                                      | B64CS51G0B                                      |
|-------------------------------------------------|-------------------------------------|-------------------------------------------------|-------------------------------------------------|
| N 90                                            | N 90                                | N 90                                            | N 90                                            |
| PYROLYTIC WITH VARIO STEAM<br>B64VS71G0B        | PYRC<br>B64CT73G0B                  | DLYTIC<br>B64CS71G0B                            | STANDARD<br>B64CS51G0B                          |
| 664371666                                       | 0010113000                          | 0040371000                                      | 001031000                                       |
| Full Touch 2                                    | Full Touch 3                        | Full Touch 2                                    | Full Touch 2                                    |
| 4.1"                                            | 6.8"                                | 4.1"                                            | 4.1"                                            |
| •                                               | •                                   | •                                               | •                                               |
| •                                               | •                                   | •                                               | •                                               |
| •/•                                             | •/•                                 | •/•                                             | •/•                                             |
| •/•                                             | •/•                                 | •/•                                             | •/•                                             |
|                                                 |                                     | •                                               | •                                               |
| Slide & Hide <sup>®</sup> With Rotating Handle, | Slide & Hide® With Rotating Handle, | Slide & Hide <sup>®</sup> With Rotating Handle, | Slide & Hide <sup>®</sup> With Rotating Handle, |
| SoftClose                                       | SoftClose                           | SoftClose                                       | SoftClose                                       |
| •                                               | •                                   | •                                               | •                                               |
| •                                               | •                                   | ٠                                               | •                                               |
| Available as an accessory                       | Available as an accessory           | Available as an accessory                       | Available as an accessory                       |
| :                                               |                                     |                                                 |                                                 |
| •                                               |                                     |                                                 | •                                               |
| •                                               | •                                   | •                                               | •                                               |
|                                                 |                                     |                                                 |                                                 |
| White TFT Display                               | White TFT Display                   | White TFT Display                               | White TFT Display                               |
| Quadruple (CoolTouch door)                      | Quadruple (CoolTouch door)          | Quadruple (CoolTouch door)                      | Triple (CoolTouch door)                         |
| LED Light                                       | LED Light                           | LED Light                                       | LED Light                                       |
| •                                               |                                     |                                                 |                                                 |
| 20                                              | 14                                  | 14                                              | 14                                              |
| •                                               |                                     |                                                 |                                                 |
| •                                               |                                     |                                                 |                                                 |
| •                                               |                                     |                                                 |                                                 |
| •                                               |                                     |                                                 |                                                 |
| 0/0/0                                           | 0/0/0                               | •/•/•                                           | •/•/•                                           |
| •                                               | •                                   | •                                               | •                                               |
| ●/●                                             | •/•                                 | •/•                                             | •/•                                             |
| •/•                                             | 0/0                                 | •/•                                             | •/•                                             |
| •/•                                             | •/•                                 | •/•                                             | /•                                              |
| 0/0/0                                           | •/•/•                               | •/•/                                            | /•/•                                            |
| /•                                              | /•                                  | /●/●                                            | /●/●                                            |
|                                                 |                                     |                                                 |                                                 |
| •                                               | •                                   | •                                               | •/•                                             |
| •/•                                             | •/•                                 | •/•                                             | •                                               |
| •                                               | •                                   | •                                               | •                                               |
| •                                               |                                     |                                                 |                                                 |
| 1                                               | 1                                   | 1                                               | 1                                               |
| 1                                               | 1                                   | I                                               | 1                                               |
| 2                                               | 2                                   | 2                                               | 2                                               |
|                                                 |                                     |                                                 |                                                 |
| A+                                              | A+                                  | A+                                              | A+                                              |
| 0.69<br>0.87                                    | 0.69<br>0.87                        | 0.69<br>0.87                                    | 0.69<br>0.87                                    |
| 71                                              | 71                                  | 71                                              | 71                                              |
| 44                                              | 44                                  | 44                                              | 44                                              |
| 1290                                            | 1290                                | 1290                                            | 1290                                            |

Time to cook standard load

Largest baking sheet area

THE NEFF OVEN COLLECTIONS

HOBS

VENTILATION

REFRIGERATION

LAUNDRY

B54CR71N0B