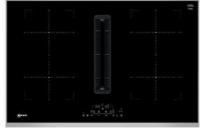

straight channel).
- To complete your installation we can provide additional ducting lengths, connectors and adaptors.

#### Good to know

- It is also possible to use a fully ducted system, out of the kitchen.
- The acoustic filter kit is still required and is accessed the same way as the recirculation options.
- The Venting hob has been tested with a ducting run of 8 metres with 3 x 90 degree turns and maintaining efficient performance.
- We don't currently offer an external grid to go on the outside wall - this needs to be sourced independently.

#### Important to note

• The appliance maybe fitted with another manufacturers ducting that has a rounded radius (please check compatibility before purchase) You will still need to purchase (Z811DU0) x4 acoustic filters.

### Venting Hobs





#### Home Connect

| N 90     N 70       N 90     N 90       N 90       N 90 </th <th>HOB TYPE</th> <th></th> <th></th> <th>VENTING</th> <th>HOBS</th> <th></th>