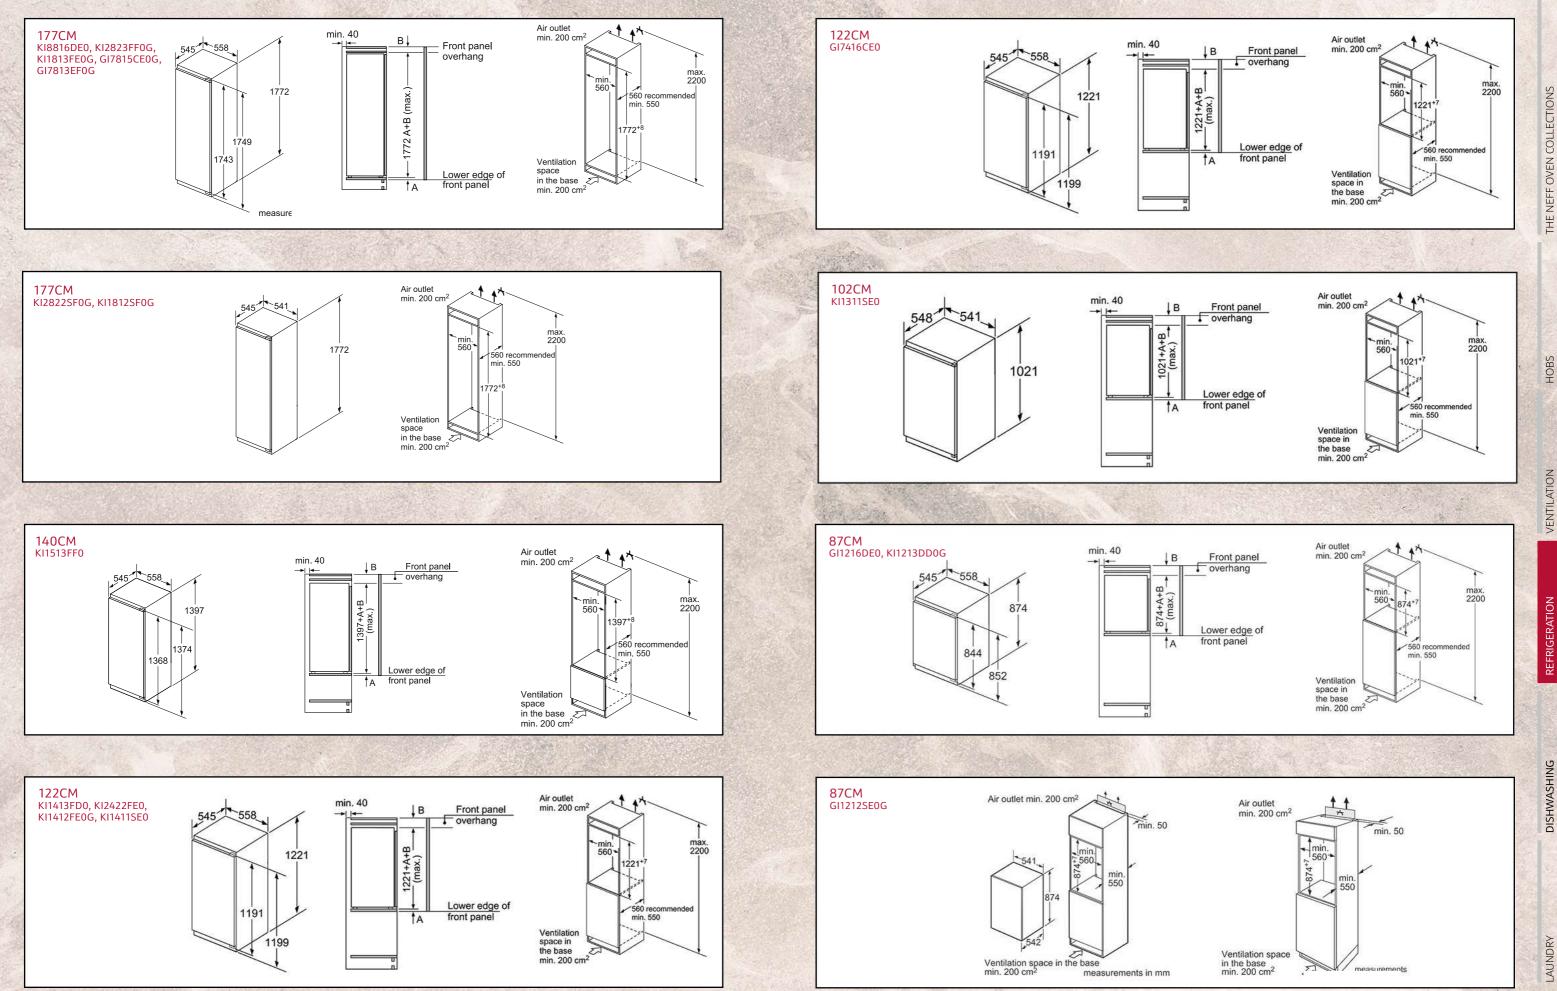

|                                            | 550                                                      | 548               | 545               |



GI1113FE0

THE NEFF OVEN COLLECTIONS

VENTILATION

HOBS

LAUNDRY

## **Wine Coolers**

## American-Style Fridge Freezer







## **Built-In Fridge Freezers**

## **Built-In Fridge Freezers**



## **Built-In Fridge Freezers**





Measurements in mm. The line drawings featured in this brochure are provided as a guide to general dimensions only and are subject to amendment without prior notice. For full dimensional and installation details please refer to the documentation supplied with the appliance.

172 neff-home.com/uk/

LAUNDRY 173

DISHWASHING

THE NEFF OVEN COLLECTIONS

HOBS

VENTILATION

## **Built-In Single Door Fridges & Freezers**



Measurements in mm. The line drawings featured in this brochure are provided as a guide to general dimensions only and are subject to amendment without prior notice. For full dimensional and installation details please refer to the documentation supplied with the appliance.

## **Built-In Single Door Fridges & Freezers**



## **Built-Under Single Door Fridge & Freezers**

K4336XFF0G, K4316XFF0G, G4344XFF0G



Space for electrical connection next to





\* Variable base/ substructure height the appliance on the left or right-hand side. Ventilation space in the base.

LAUNDRY

# **Your Guide To Dishwashers**

### Clean dishes, whatever your wishes

Choosing the right appliance to complement your kitchen and lifestyle can be challenging. To help you select the perfect kitchen companion, w