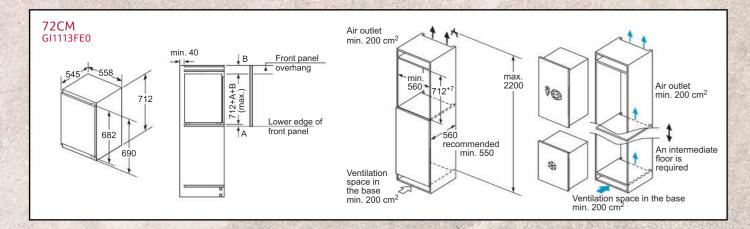

Measurements in mm Installation with a cooktop

- A: Recessed depth 29-50 mm B: Clearance min.: Induction cooktop: 5 mm
- Gas cooktop: 5 mm Electric cooktop: 2 mm

REFRIGERATION

HOBS

DISHWASHING