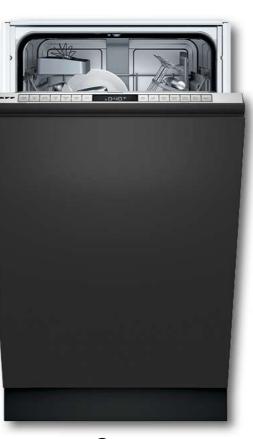

### **Gas Hobs**

For traditionalists who prefer to see exactly how much heat is delivered to their pans, gas cooking provides a robust and reliable way to prepare your favourite dishes. You can control your hob by numbers and not by eye with our precise and responsive FlameSelect<sup>®</sup> heat control feature, available across selected gas hobs.