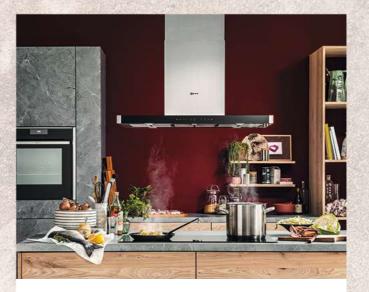

#### N90/N70 DRAWER RANGE

|                    | Collection                                             | Drawer Range                                                                                                                                                               | Model Code              |  |  |  |  |  |
|--------------------|--------------------------------------------------------|----------------------------------------------------------------------------------------------------------------------------------------------------------------------------|-------------------------|--|--|--|--|--|
| The Cold           | N90/70                                                 | 29cm Warming Drawer                                                                                                                                                        | N34HA11G1B              |  |  |  |  |  |
|                    | N90/70                                                 | 14cm Warming Drawer                                                                                                                                                        | N24HA11G1B              |  |  |  |  |  |
| 212001-st          | N90/70                                                 | 14cm Accessory Drawer                                                                                                                                                      | N24ZA11G1               |  |  |  |  |  |
| 12.00              | CORE RANGE SEAMLESS COMBINATION STRIPS - GRAPHITE GREY |                                                                                                                                                                            |                         |  |  |  |  |  |
|                    |                                                        |                                                                                                                                                                            |                         |  |  |  |  |  |
| 1                  | Collection                                             | Drawer Range                                                                                                                                                               | Model Code              |  |  |  |  |  |
|                    | Collection<br>N90/70                                   | Drawer Range<br>2 x 105cm Side Strips, Metal Platform & Brackets to install an N90 or an N70 single oven with a 45cm compact oven in column.<br>(Single aperture required) | Model Code<br>Z11SZ90G0 |  |  |  |  |  |
| Deve of the second |                                                        | 2 x 105cm Side Strips, Metal Platform & Brackets to install an N90 or an N70 single oven with a 45cm compact oven in column.                                               |                         |  |  |  |  |  |
| ALL STREET ST      | N90/70                                                 | 2 x 105cm Side Strips, Metal Platform & Brackets to install an N90 or an N70 single oven with a 45cm compact oven in column.<br>(Single aperture required)                 | Z11SZ90G0               |  |  |  |  |  |

## Core Range Ovens -NEW N70 Stainless Steel Trim

#### N70 - FULL TOUCH 1 - 3.7" FULL TOUCH TFT DISPLAY.

| N/0 - FULL TOUCH 1 - 3./" FULL TOUCH TET DISPLAY. |                                                                                                                                                            |                                                                         |    |  |            |  |  |  |
|---------------------------------------------------|------------------------------------------------------------------------------------------------------------------------------------------------------------|-------------------------------------------------------------------------|----|--|------------|--|--|--|
| Collection                                        | Display Size Oven Description No of Functions Steam                                                                                                        |                                                                         |    |  |            |  |  |  |
| N70                                               | Full Touch 1                                                                                                                                               | Full Touch 1     Slide & Hide <sup>®</sup> Single Pyrolytic Oven     14 |    |  |            |  |  |  |
| N70                                               | Full Touch 1                                                                                                                                               | Slide & Hide® Single Oven                                               | 14 |  | B54CR31N0B |  |  |  |
| N70                                               | Full Touch 1                                                                                                                                               | Compact Oven with Microwave                                             | 20 |  | C24MR21N0B |  |  |  |
| N70 DRAW                                          | ER RANGE                                                                                                                                                   |                                                                         |    |  |            |  |  |  |
| Collection                                        | Drawer Range                                                                                                                                               |                                                                         |    |  |            |  |  |  |
| N70                                               | 29cm Warming Drawer                                                                                                                                        |                                                                         |    |  |            |  |  |  |
| N70                                               | 14 cm Warming Drawer                                                                                                                                       |                                                                         |    |  |            |  |  |  |
| CORE RAN                                          | GE SEAMLESS CO                                                                                                                                             | DMBINATION STRIPS - STAINLESS STEEL                                     |    |  |            |  |  |  |
| Collection                                        | Drawer Range                                                                                                                                               |                                                                         |    |  | Model Code |  |  |  |
| N70                                               | 2 x 105cm Side Strips, Metal Platform & Brackets to install an N90 or an N70 single oven with a 45cm Compact oven in column.<br>(Single aperture required) |                                                                         |    |  |            |  |  |  |
| N70                                               | 2 x 90cm Side Strips to install an N90 or an N70 single oven with a 29cm warming drawer in column.                                                         |                                                                         |    |  |            |  |  |  |
| N70                                               | 2 x 60cm Side Strips                                                                                                                                       | to install an N90 or an N70 compact oven with a 14cm drawer in colum    | n. |  | Z11SZ60X0  |  |  |  |

# **Core Range Ovens - N50**

| llection  | Display Size                                                                                                      | Oven Description                         | No of Functions | Colour          | Home<br>Connect | Model Code |  |
|-----------|-------------------------------------------------------------------------------------------------------------------|------------------------------------------|-----------------|-----------------|-----------------|------------|--|
| N50       | LCD Display                                                                                                       | Slide & Hide® Single Pyrolytic Ovens     | 8               | Graphite Grey   | Yes             | B6ACH7HG0B |  |
| N50       | LCD Display                                                                                                       | Slide & Hide® Single Pyrolytic Ovens     | 8               | Stainless Steel | Yes             | B6ACH7HH0B |  |
| N50       | LCD Display                                                                                                       | Slide & Hide® Single Ovens               | 8               | Graphite Grey   | Yes             | B3AVH4HG0B |  |
| N50       | LCD Display                                                                                                       | Slide & Hide® Single Ovens               | 8               | Stainless Steel | Yes             | B3AVH4HH0B |  |
| N50       | LCD Display                                                                                                       | Slide & Hide® Single Ovens               | 7               | Graphite Grey   |                 | B3ACE4HG0B |  |
| N50       | LCD Display                                                                                                       | Slide & Hide® Single Ovens               | 7               | Stainless Steel |                 | B3ACE4HN0B |  |
| N50       | LCD Display                                                                                                       | Slide & Hide® Single Ovens               | 6               | Stainless Steel |                 | B4ACF1AN0B |  |
| EFF N50 ( | OVENS WITH DO                                                                                                     | OR                                       |                 |                 |                 |            |  |
| llection  | Display Size                                                                                                      | Oven Description                         | No of Functions | Colour          | Home<br>Connect | Model Code |  |
| N50       | LCD Display                                                                                                       | Single Pyrolytic Ovens                   | 8               | Stainless Steel | Yes             | B2ACH7HH0B |  |
| N50       | LCD Display                                                                                                       | Single Ovens                             | 6               | Stainless Steel |                 | B1ACE4HN0B |  |
| FF N50 (  | COMPACT OVEN                                                                                                      | S & MICROWAVES                           |                 |                 |                 |            |  |
| llection  | Display Size                                                                                                      | Oven description                         | No of Functions | Colour          | Home<br>Connect | Model Code |  |
| N50       | LCD Display                                                                                                       | Compact 45cm Microwave Combination Ovens | 3               | Graphite Grey   | Connect         | C1AMG84G0B |  |
| N50       | LCD Display                                                                                                       | Compact 45cm Microwave Combination Ovens | 3               | Stainless Steel |                 | C1AMG84N0B |  |
| N50       | White LCD Display                                                                                                 | Microwave Ovens                          | 5               | Stainless Steel |                 | HLAGD53N0B |  |
| N50       | White LCD Display                                                                                                 | Microwave Ovens                          | 5               | Stainless Steel |                 | HLAWD53N0B |  |
| N50       | White LCD Display                                                                                                 | Microwave Ovens                          | 5               | Graphite Grey   |                 | HLAWD23G0B |  |
| N50       | White LCD Display                                                                                                 | Microwave Ovens                          | 5               | Stainless Steel |                 | HLAWD23N0B |  |
| 50 DOUB   | LE OVEN RANGE                                                                                                     |                                          |                 |                 |                 |            |  |
| llection  | Display Size                                                                                                      | Oven Description                         | No of Functions | Colour          | Home<br>Connect | Model Code |  |
| N50       | LCD Display                                                                                                       | Double Ovens Pyrolytic                   | 8/4             | Graphite Grey   | Yes             | U2ACM7HG0B |  |
| N50       | LCD Display                                                                                                       | Double Ovens Pyrolytic                   | 8/4             | Stainless Steel | Yes             | U2ACM7HH0B |  |
| N50       | LCD Display                                                                                                       | Double Ovens                             | 7/4             | Stainless Steel |                 | U1ACI5HN0B |  |
| N50       | LCD Display                                                                                                       | Double Ovens                             | 6/4             | Stainless Steel |                 | U1ACE5HN0B |  |
| N50       | LCD Display                                                                                                       | Double Ovens                             | 5/4             | Graphite Grey   |                 | U1ACE2HG0B |  |
| N50       | LCD Display                                                                                                       | Double Ovens                             | 5/4             | Stainless Steel |                 | U1ACE2HN0B |  |
| O BUILT   | UNDER DOUBLE                                                                                                      | OVEN RANGE                               |                 |                 |                 |            |  |
| llection  | Display Size                                                                                                      | Oven Description                         | No of Functions | Colour          | Home<br>Connect | Model Code |  |
| N50       | LCD Display                                                                                                       | Built under Double Ovens                 | 7/4             | Stainless Steel |                 | J1ACE4HN0B |  |
| N50       | LCD Display                                                                                                       | Built under Double Ovens                 | 6/4             | Stainless Steel |                 | J1ACE2HN0B |  |
| 0 DRAW    | ER RANGE                                                                                                          |                                          |                 |                 |                 |            |  |
| llection  | Drawer Range                                                                                                      |                                          |                 |                 | Colour          | Model Code |  |
| N50       | 29cm Warming Drav                                                                                                 | wer                                      |                 |                 | Stainless Steel | N1AHA02N0B |  |
| N50       | 29cm Warming Drawer     Stainless Steel     NTAHA02N0B       14cm Warming Drawer     Graphite Grey     NTAHA01G0B |                                          |                 |                 |                 |            |  |

• ALL N90 & N70 models feature New Touch Screen.

• All N90 & N70 models feature

| All N90 & N70 models feature<br>Home Connect.              | B64FT53G0B                                                   | B64FS31G0B                                                   | B64VT73G0B                                                   |
|------------------------------------------------------------|--------------------------------------------------------------|--------------------------------------------------------------|--------------------------------------------------------------|
|                                                            | N 90                                                         | N 90                                                         |                                                              |
| MODELS<br>GRAPHITE GREY                                    | B64FT53G0B                                                   | STEAM                                                        | PYROLYTIC WITH VARIO STEA                                    |
| OPERATION                                                  | B04F153G0B                                                   | B64FS31G0B                                                   | B64VT73G0B                                                   |
| Premium Full Touch TFT Display Type                        | Full Touch 3                                                 | Full Touch 2                                                 | Full Touch 3                                                 |
| Screen Size                                                | 6.8"                                                         | 4.1*                                                         | 6.8"                                                         |
| CONTROLS                                                   | 0.0                                                          | -4.1                                                         | 0.0                                                          |
| Electronic control                                         | •                                                            |                                                              | •                                                            |
| Temperature proposal with display                          |                                                              |                                                              |                                                              |
| Heating up indicator / Residual heat indicator             |                                                              | 0/0                                                          | •/•                                                          |
| Control panel lock / Safety switch off                     | •/•                                                          | •/•                                                          | •/•                                                          |
| Automatic programmes                                       | •                                                            | •                                                            | •                                                            |
| SPECIAL FEATURES                                           | Childer Lawrence                                             | Chi Altri Suri Sure du di                                    | State A Litel @ Well Data stratile                           |
| Door type                                                  | Slide & Hide <sup>®</sup> With Rotating Handle,<br>SoftClose | Slide & Hide <sup>®</sup> With Rotating Handle,<br>SoftClose | Slide & Hide <sup>®</sup> With Rotating Handle,<br>SoftClose |
| Soft open door                                             | •                                                            | •                                                            | •                                                            |
| Oven Assistant with Voice Control                          | •                                                            | •                                                            | •                                                            |
| Home Connect                                               | •                                                            | •                                                            | •                                                            |
| Telescopic Rail                                            | Available as an accessory                                    | Available as an accessory                                    | Available as an accessory                                    |
| Multi Point Temperature Probe                              | •                                                            |                                                              | •                                                            |
| Single Point Meat Probe                                    | •                                                            |                                                              | •                                                            |
| Rapid heat up                                              | •                                                            | •                                                            | •                                                            |
| Baking and roasting assistant                              | •                                                            | •                                                            | •                                                            |
| FEATURES                                                   |                                                              |                                                              |                                                              |
| Electronic clock / timer                                   | White TFT Display                                            | White TFT Display                                            | White TFT Display                                            |
| Full glass inner door                                      | •                                                            | •                                                            | •                                                            |
| Glazed door (Quadruple / Triple/Double)                    | Triple (CoolTouch door)                                      | Triple (CoolTouch door)                                      | Quadruple (CoolTouch door)                                   |
| Internal lighting                                          | LED Light                                                    | LED Light                                                    | LED Light                                                    |
| Water tank empty indicator                                 | •                                                            | •                                                            | •                                                            |
| COOKING FUNCTIONS                                          | 22                                                           | 23                                                           | 20                                                           |
| FullSteam 100% / Intensive Steam                           | •                                                            | •                                                            |                                                              |
| Circo Therm® with Added Steam                              | •                                                            | •                                                            | •                                                            |
| Dough Proving with Added Steam                             | •                                                            | •                                                            | •                                                            |
| Keep Warm with Added Steam / Reheat with Added Steam       | •/•                                                          | •/•                                                          | •/•                                                          |
| Sous-vide cooking                                          | •                                                            |                                                              | •                                                            |
| Circo Therm®                                               | •                                                            | •                                                            | •                                                            |
| Circo Therm <sup>®</sup> Gentle / Top / bottom heat Gentle | ●/●/●                                                        | •/•/•                                                        | ●/●/●                                                        |
| Bottom heat                                                | •                                                            | •                                                            | •                                                            |
| Conventional heat / Conventional heat gentle               | •/•                                                          | •/•                                                          | ●/●                                                          |
| Low temperature cooking / Pre-heating                      | •/•                                                          | •/•                                                          | •/•                                                          |
| Circo Roasting / Hot air grilling                          | •/•                                                          | •/•                                                          | ●/●                                                          |
| Full surface grill / Centre Surface Grill                  | •/•                                                          | •/•                                                          | ●/●                                                          |
| Bread Baking Function / Pizza setting / Plate warming      | ●/●/●                                                        | ●/●/●                                                        | 0/0/0                                                        |
| Defrost / Dough Proving / Keep warm                        | 0/0/0                                                        | ●/●/●                                                        | /0/0                                                         |
| OVEN CLEANING                                              |                                                              |                                                              |                                                              |
| Pyrolytic cleaning                                         |                                                              |                                                              | •                                                            |
| Easy Clean / Base Clean                                    | •/•                                                          | •/•                                                          | •/•                                                          |
| Eco Clean Surface                                          | •                                                            | •                                                            |                                                              |
| Cleaning setting                                           | •                                                            | •                                                            | •                                                            |
| Descaling programme                                        | •                                                            | •                                                            | •                                                            |
| STANDARD ACCESSORIES                                       |                                                              |                                                              |                                                              |
| Universal pan                                              | 1                                                            | 1                                                            | 1                                                            |
| Steam Container                                            |                                                              | 3                                                            |                                                              |
| Combination Grid                                           | 2                                                            | 2                                                            | 2                                                            |
| ENERGY EFFICIENCY1                                         |                                                              |                                                              |                                                              |
| Energy efficiency class                                    | A+                                                           | A+                                                           | A+                                                           |
| Energy consumption per cycle CircoTherm kWh                | 0.69                                                         | 0.69                                                         | 0.69                                                         |
| Energy consumption per cycle conventional kWh              | 0.87                                                         | 0.87                                                         | 0.87                                                         |
| Oven capacity L                                            | 71                                                           | 71                                                           | 71                                                           |
| Time to cook standard load mins                            | 44                                                           | 44                                                           | 44                                                           |

44

1290

mins

 $\rm cm^2$ 

44

1290

44

1290