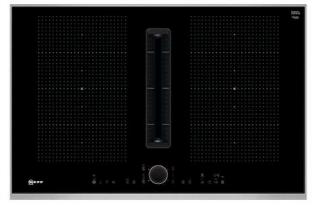

### NEW Twist Pad®

NEFF

On selected models there is a brand new Twist Pad®\*. Using the same control to point and twist to operate the hob, this also features a graphite grey trim to accessorize to the oven trim.

\*This new Twist Pad® is available on selected N90 Flex induction hobs.