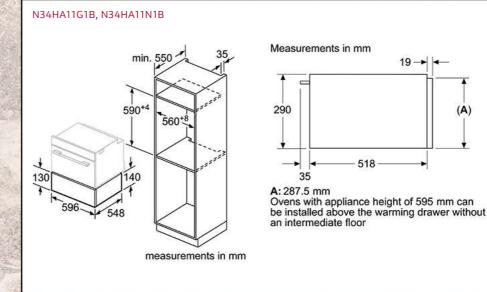

ainers are removed from the front Recommended installation height 950-1450 mm

#### Measurements in mm





Measurements in mm

the front Recommended installation height 950-1450 mm

≥ 400 -

≥ 35

#### Measurements in mm Left corner installation



If using the 92° hinge limiter, the min. distance to the wall is only 100 mm

### **NEFF Core Range Compact Ovens**



ments in mm. The line drawings featured in this brochure are provided as a guide to general dimensions only and are subject to amendment without prior notice. For full dimensional and installation details please refer to the do with the appliance

52 neff-home.com/uk/





the base min. 50 cm<sup>2</sup>





measurements in mm

HOBS

REFRIGERATION



### **NEFF Core Range Microwaves**

### **NEFF Core Range Compact Ovens**





#### HLAGD53N0B, HLAWD53N0B, HLAWD23G0B, HLAWD23G0B



measurements in mm







Measurements in mm

Measurements in mm. The line drawings featured in this brochure are provided as a guide to general dimensions only and are subject to amendment without prior notice. For full dimensional and installation details please refer to the documentation supplied with the appliance.





Measurements in mm. The line drawings featured in this brochure are provided as a guide to general dimensions only and are subject to amendment without prior notice. For full dimensional and installation details please refer to the documentation supplied with the appliance.

54 neff-home.com/uk/



19-



N24ZA11G1 nts in mn 140 130 A:75 mm Compact ovens with appliance height of 455 mm can be installed above the w