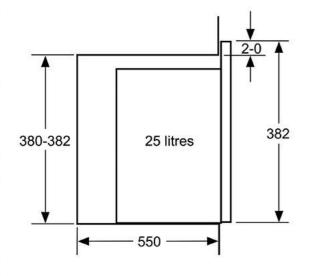

ion height 950-1450 mm

#### Measurements in mm





Measurements in mm

the front Recommended installation height 950-1450 mm

≥ 400 -

≥ 35

#### Measurements in mm Left corner installation



If using the 92° hinge limiter, the min. distance to the wall is only 100 mm

### **NEFF Core Range Compact Ovens**



ments in mm. The line drawings featured in this brochure are provided as a guide to general dimensions only and are subject to amendment without prior notice. For full dimensional and installation details please refer to the do with the appliance

52 neff-home.com/uk/





the base min. 50 cm<sup>2</sup>





measurements in mm

HOBS

REFRIGERATION



### **NEFF Core Range Microwaves**

### **NEFF Core Range Compact Ovens**





#### HLAGD53N0B, HLAWD53N0B, HLAWD23G0B, HLAWD23G0B



measurements in mm







Measurements in mm

Measurements in mm. The line drawings featured in this brochure are provided as a guide to general dimensions only and are subject to amendment without prior notice. For full dimensional and installation details please refer to the documentation supplied with the appliance.





Measurements in mm. The line drawings featured in this brochure are provided as a guide to general dimensions only and are subject to amendment without prior notice. For full dimensional and installation details please refer to the documentation supplied with the appliance.

54 neff-home.com/uk/



19-



N24ZA11G1 nts in mn 140 130 A:75 mm Compact ovens with appliance height of 455 mm can be installed above the warming drawer without an inter

N1AHA01N0B, N1AHA01G0B