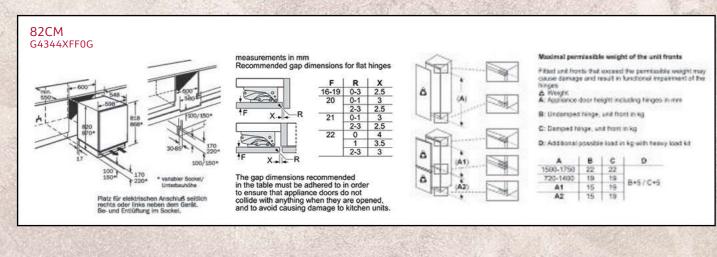

Measurements in mm Installation with a cooktop

- A: Recessed depth 29-50 mm B: Clearance min.: Induction cooktop: 5 mm
- Gas cooktop: 5 mm Electric cooktop: 2 mm

REFRIGERATION

HOBS

DISHWASHING