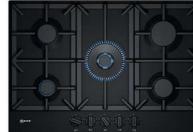

#### **BAKING AND ROASTING ASSISTANT**

Baking & Roasting Assistant helps you to Cook Meals with ease, by simply selecting pre-selected food items from the Bake & Roast Assist menu. Select your dish on the display you will find a suggested temperature & cooking time. For Baking, Roasting & Grilling the entire process gives perfect cooking results

### **Cooking Functions With Steam**

~~~

\*\*\*

LL

0

#### VARIO STEAM®

Vario Steam® gives dishes just the right amount of moisture by adding steam at three intensity levels, for baking, roasting or just heating up. Foods come out with more intense flavour and an appetising appearance.

### **FULL STEAM**

Make your favourite dishes healthier by locking in food's nutrients and flavour with our Full Steam function. It's easy to operate and also simple to refill the one litre water container - press a button to open the front panel, remove the container, fill it and you're ready to steam ahead.

### **Oven Cleaning Functions**