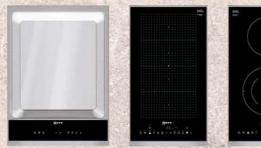

| T26CB49S0       |                                |
| N 30   | 4 Burner Hob                       |                          | Flushline               |                 | Black Tempered<br>Glass/ Cast Iron<br>Supports               | T26BR46N0       |                                |
| N 30   | 4 Burner Hob                       |                          | Flushline               |                 | Black Tempered<br>Glass/ Cast Iron<br>Supports               | T26BR46S0       |                                |
| N 30   | 4 Burner Hob                       |                          | Flushline               |                 | Black Tempered<br>Glass/ Cast Iron<br>Supports               | T26BR46W0       |                                |

### 40cm / 30cm Wide Domino Hobs





| DOM    | NO HOB                                                                  |               |                                                |                 |                                   |                 |        |
|--------|-------------------------------------------------------------------------|---------------|------------------------------------------------|-----------------|-----------------------------------|-----------------|--------|
| Series | Description                                                             | Control Type  | Style                                          | Home<br>Connect | Colour                            | Model<br>Number | Status |
| N 90   | Wok Domino hob, 6.0kW Wok burner<br>Dishwasher Proof Cast Iron supports | FlameSelect®  | Fr