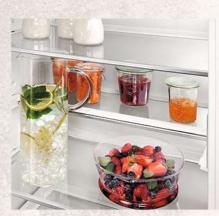

### **NEFF Core Range Single Ovens With Steam**

### **NEFF Core Range Double Ovens**

Measurements in mm. The line drawings featured in this brochure are provided as a guide to general dimensions only and are subject to amendment without prior notice. For full dimensional and installation details please refer to the documentation supplied with the appliance.