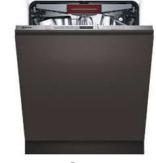

### **Gas Hobs**

For traditionalists who prefer to see exactly how much heat is delivered to their pans, gas cooking provides a robust and reliable way to prepare your favourite dishes. You can control your hob by numbers and not by eye with our precise and responsive FlameSelect<sup>®</sup> heat control feature, available across selected gas hobs.