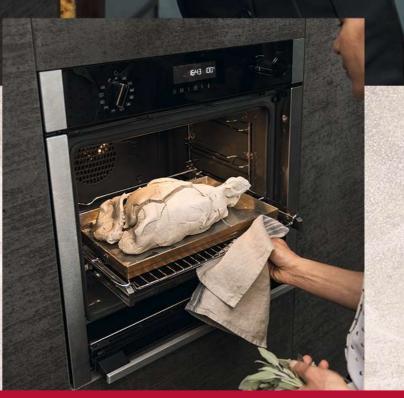

### Circo Therm<sup>®</sup> – Hot air system for simultaneous cooking

Circo Therm<sup>®</sup> hot air technology focusses heat directly on the food being cooked, so surfaces of bakes and roasts are sealed quickly. This seals in moisture makes meats juicier and cakes delicious and moist.

Circo Therm<sup>®</sup> allows you to be the most creative cook you choose to be - show off bakes evenly cooked, inspiring powerful flavours that can all be cooked with more delicate dishes and each one tastes just as it should - and for those that want to use every inch of the oven when it's on, you can easily bake and roast meals for later in the week at the same time - being not only creative but energy efficient too.