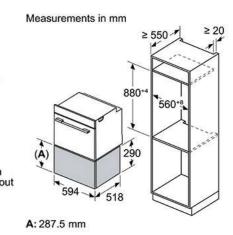

ents in mm

HOBS

REFRIGERATION



### **NEFF Core Range Microwaves**

### **NEFF Core Range Compact Ovens**





#### HLAGD53N0B, HLAWD53N0B, HLAWD23G0B, HLAWD23G0B



measurements in mm







Measurements in mm

Measurements in mm. The line drawings featured in this brochure are provided as a guide to general dimensions only and are subject to amendment without prior notice. For full dimensional and installation details please refer to the documentation supplied with the appliance.





Measurements in mm. The line drawings featured in this brochure are provided as a guide to general dimensions only and are subject to amendment without prior notice. For full dimensional and installation details please refer to the documentation supplied with the appliance.

54 neff-home.com/uk/



19-



N24ZA11G1 nts in mn 140 130 A:75 mm Compact ovens with appliance height of 455 mm can be installed above the warming drawer without an inter

N1AHA01N0B, N1AHA01G0B





Compact ovens with an appliance height of 455 mm can be installed above a warming drawer. An intermediate floor is not required.

HOBS

REFRIGERATION



55

## **Your Guide To Hobs**

#### Rethink cooking in NEFF's infinite kitchen

A great meal is all about the ingredients and cooking process. And it's the same when it comes to choosing the right hob. If you want flexibility, an electric FlexInduction hob might be what you're after. Or pick one of our innovative gas or fast induction hobs. Can't decide which one? Then the Domino range might be the best hob for you, as it mixes all of the above. There's a NEFF hob for an