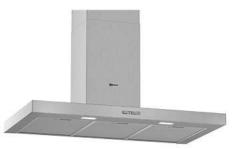

#### N90/N70 DRAWER RANGE

|                    | Collection                                             | Drawer Range                                                                                                                                                               | Model Code              |  |  |  |  |  |
|--------------------|--------------------------------------------------------|----------------------------------------------------------------------------------------------------------------------------------------------------------------------------|-------------------------|--|--|--|--|--|
| The Cold           | N90/70                                                 | 29cm Warming Drawer                                                                                                                                                        | N34HA11G1B              |  |  |  |  |  |
|                    | N90/70                                                 | 14cm Warming Drawer                                                                                                                                                        | N24HA11G1B              |  |  |  |  |  |
| 212001-st          | N90/70                                                 | 14cm Accessory Drawer                                                                                                                                                      | N24ZA11G1               |  |  |  |  |  |
| 12.00              | CORE RANGE SEAMLESS COMBINATION STRIPS - GRAPHITE GREY |                                                                                                                                                                            |                         |  |  |  |  |  |
|                    |                                                        |                                                                                                                                                                            |                         |  |  |  |  |  |
| 1                  | Collection                                             | Drawer Range                                                                                                                                                               | Model Code              |  |  |  |  |  |
|                    | Collection<br>N90/70                                   | Drawer Range<br>2 x 105cm Side Strips, Metal Platform & Brackets to install an N90 or an N70 single oven with a 45cm compact oven in column.<br>(Single aperture required) | Model Code<br>Z11SZ90G0 |  |  |  |  |  |
| Deve of the second |                                                        | 2 x 105cm Side Strips, Metal Platform & Brackets to install an N90 or an N70 single oven with a 45cm compact oven in column.                                               |                         |  |  |  |  |  |
| ALL STREET ST      | N90/70                                                 | 2 x 105cm Side Strips, Metal Platform & Brackets to install an N90 or an N70 single oven with a 45cm compact oven in column.<br>(Single aperture required)                 | Z11SZ90G0               |  |  |  |  |  |

## Core Range Ovens -NEW N70 Stainless Steel Trim

#### N70 - FULL TOUCH 1 - 3.7" FULL TOUCH TFT DISPLAY.

| N/0 - FULL TOUCH 1 - 3./" FULL TOUCH TET DISPLAY. |                                                                                                                                                            |                                                                         |    |  |            |  |  |  |
|---------------------------------------------------|------------------------------------------------------------------------------------------------------------------------------------------------------------|-------------------------------------------------------------------------|----|--|------------|--|--|--|
| Collection                                        | Display Size Oven Description No of Functions Steam                                                                                                        |                                                                         |    |  |            |  |  |  |
| N70                                               | Full Touch 1                                                                                                                                               | Full Touch 1     Slide & Hide <sup>®</sup> Single Pyrolytic Oven     14 |    |  |            |  |  |  |
| N70                                               | Full Touch 1                                                                                                                                               | Slide & Hide® Single Oven                                               | 14 |  | B54CR31N0B |  |  |  |
| N70                                               | Full Touch 1                                                                                                                                               | Compact Oven with Microwave                                             | 20 |  | C24MR21N0B |  |  |  |
| N70 DRAW                                          | ER RANGE                                                                                                                                                   |                                                                         |    |  |            |  |  |  |
| Collection                                        | Drawer Range                                                                                                                                               |                                                                         |    |  |            |  |  |  |
| N70                                               | 29cm Warming Drawer                                                                                                                                        |                                                                         |    |  |            |  |  |  |
| N70                                               | 14 cm Warming Drawer                                                                                                                                       |                                                                         |    |  |            |  |  |  |
| CORE RAN                                          | GE SEAMLESS CO                                                                                                                                             | DMBINATION STRIPS - STAINLESS STEEL                                     |    |  |            |  |  |  |
| Collection                                        | Drawer Range                                                                                                                                               |                                                                         |    |  | Model Code |  |  |  |
| N70                                               | 2 x 105cm Side Strips, Metal Platform & Brackets to install an N90 or an N70 single oven with a 45cm Compact oven in column.<br>(Single aperture required) |                                                                         |    |  |            |  |  |  |
| N70                                               | 2 x 90cm Side Strips to install an N90 or an N70 single oven with a 29cm warming drawer in column.                                                         |                                                                         |    |  |            |  |  |  |
| N70                                               | 2 x 60cm Side Strips                                                                                                                                       | to install an N90 or an N70 compact oven with a 14cm drawer in colum    | n. |  | Z11SZ60X0  |  |  |  |