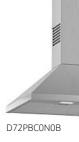

#### N90/N70 DRAWER RANGE

|                    | Collection                                             | Drawer Range                                                                                                                                                               | Model Code              |  |  |  |  |  |
|--------------------|--------------------------------------------------------|----------------------------------------------------------------------------------------------------------------------------------------------------------------------------|-------------------------|--|--|--|--|--|
| The Cold           | N90/70                                                 | 29cm Warming Drawer                                                                                                                                                        | N34HA11G1B              |  |  |  |  |  |
|                    | N90/70                                                 | 14cm Warming Drawer                                                                                                                                                        | N24HA11G1B              |  |  |  |  |  |
| 212001-st          | N90/70                                                 | 14cm Accessory Drawer                                                                                                                                                      | N24ZA11G1               |  |  |  |  |  |
| 12.00              | CORE RANGE SEAMLESS COMBINATION STRIPS - GRAPHITE GREY |                                                                                                                                                                            |                         |  |  |  |  |  |
|                    |                                                        |                                                                                                                                                                            |                         |  |  |  |  |  |
| 1                  | Collection                                             | Drawer Range                                                                                                                                                               | Model Code              |  |  |  |  |  |
|                    | Collection<br>N90/70                                   | Drawer Range<br>2 x 105cm Side Strips, Metal Platform & Brackets to install an N90 or an N70 single oven with a 45cm compact oven in column.<br>(Single aperture required) | Model Code<br>Z11SZ90G0 |  |  |  |  |  |
| Deve of the second |                                                        | 2 x 105cm Side Strips, Metal Platform & Brackets to install an N90 or an N70 single oven with a 45cm compact oven in column.                                               |                         |  |  |  |  |  |
| ALL STREET ST      | N90/70                                                 | 2 x 105cm Side Strips, Metal Platform & Brackets to install an N90 or an N70 single oven with a 45cm compact oven in column.<br>(Single aperture required)                 | Z11SZ90G0               |  |  |  |  |  |

## Core Range Ovens -NEW N70 Stainless Steel Trim

#### N70 - FULL TOUCH 1 - 3.7" FULL TOUCH TFT DISPLAY.

| N/0 - FULL TOUCH 1 - 3./" FULL TOUCH TET DISPLAY. |                                                                                                                                                            |                                                                         |    |  |            |  |  |  |
|---------------------------------------------------|------------------------------------------------------------------------------------------------------------------------------------------------------------|-------------------------------------------------------------------------|----|--|------------|--|--|--|
| Collection                                        | Display Size Oven Description No of Functions Steam                                                                                                        |                                                                         |    |  |            |  |  |  |
| N70                                               | Full Touch 1                                                                                                                                               | Full Touch 1     Slide & Hide <sup>®</sup> Single Pyrolytic Oven     14 |    |  |            |  |  |  |
| N70                                               | Full Touch 1                                                                                                                                               | Slide & Hide® Single Oven                                               | 14 |  | B54CR31N0B |  |  |  |
| N70                                               | Full Touch 1                                                                                                                                               | Compact Oven with Microwave                                             | 20 |  | C24MR21N0B |  |  |  |
| N70 DRAW                                          | ER RANGE                                                                                                                                                   |                                                                         |    |  |            |  |  |  |
| Collection                                        | Drawer Range                                                                                                                                               |                                                                         |    |  |            |  |  |  |
| N70                                               | 29cm Warming Drawer                                                                                                                                        |                                                                         |    |  |            |  |  |  |
| N70                                               | 14 cm Warming Drawer                                                                                                                                       |                                                                         |    |  |            |  |  |  |
| CORE RAN                                          | GE SEAMLESS CO                                                                                                                                             | DMBINATION STRIPS - STAINLESS STEEL                                     |    |  |            |  |  |  |
| Collection                                        | Drawer Range                                                                                                                                               |                                                                         |    |  | Model Code |  |  |  |
| N70                                               | 2 x 105cm Side Strips, Metal Platform & Brackets to install an N90 or an N70 single oven with a 45cm Compact oven in column.<br>(Single aperture required) |                                                                         |    |  |            |  |  |  |
| N70                                               | 2 x 90cm Side Strips to install an N90 or an N70 single oven with a 29cm warming drawer in column.                                                         |                                                                         |    |  |            |  |  |  |
| N70                                               | 2 x 60cm Side Strips                                                                                                                                       | to install an N90 or an N70 compact oven with a 14cm drawer in colum    | n. |  | Z11SZ60X0  |  |  |  |