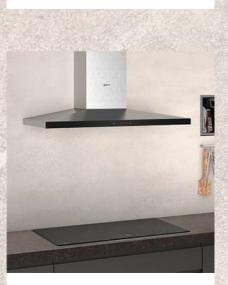

#### N70 - FULL TOUCH 1 - 3.7" FULL TOUCH TFT DISPLAY.

| N/0 - FULL TOUCH 1 - 3./" FULL TOUCH TET DISPLAY. |                                                                                                                                                            |                                                                         |    |  |            |  |  |  |
|---------------------------------------------------|------------------------------------------------------------------------------------------------------------------------------------------------------------|-------------------------------------------------------------------------|----|--|------------|--|--|--|
| Collection                                        | Display Size Oven Description No of Functions Steam                                                                                                        |                                                                         |    |  |            |  |  |  |
| N70                                               | Full Touch 1                                                                                                                                               | Full Touch 1     Slide & Hide <sup>®</sup> Single Pyrolytic Oven     14 |    |  |            |  |  |  |
| N70                                               | Full Touch 1                                                                                                                                               | Slide & Hide® Single Oven                                               | 14 |  | B54CR31N0B |  |  |  |
| N70                                               | Full Touch 1                                                                                                                                               | Compact Oven with Microwave                                             | 20 |  | C24MR21N0B |  |  |  |
| N70 DRAW                                          | ER RANGE                                                                                                                                                   |                                                                         |    |  |            |  |  |  |
| Collection                                        | Drawer Range                                                                                                                                               |                                                                         |    |  |            |  |  |  |
| N70                                               | 29cm Warming Drawer                                                                                                                                        |                                                                         |    |  |            |  |  |  |
| N70                                               | 14 cm Warming Drawer                                                                                                                                       |                                                                         |    |  |            |  |  |  |
| CORE RAN                                          | GE SEAMLESS CO                                                                                                                                             | DMBINATION STRIPS - STAINLESS STEEL                                     |    |  |            |  |  |  |
| Collection                                        | Drawer Range                                                                                                                                               |                                                                         |    |  | Model Code |  |  |  |
| N70                                               | 2 x 105cm Side Strips, Metal Platform & Brackets to install an N90 or an N70 single oven with a 45cm Compact oven in column.<br>(Single aperture required) |                                                                         |    |  |            |  |  |  |
| N70                                               | 2 x 90cm Side Strips to install an N90 or an N70 single oven with a 29cm warming drawer in column.                                                         |                                                                         |    |  |            |  |  |  |
| N70                                               | 2 x 60cm Side Strips                                                                                                                                       | to install an N90 or an N70 compact oven with a 14cm drawer in colum    | n. |  | Z11SZ60X0  |  |  |  |

# **Core Range Ovens - N50**

| llection  | Display Size                                                                                                      | Oven Description                         | No of Functions | Colour          | Home<br>Connect | Model Code |  |
|-----------|-------------------------------------------------------------------------------------------------------------------|------------------------------------------|-----------------|-----------------|-----------------|------------|--|
| N50       | LCD Display                                                                                                       | Slide & Hide® Single Pyrolytic Ovens     | 8               | Graphite Grey   | Yes             | B6ACH7HG0B |  |
| N50       | LCD Display                                                                                                       | Slide & Hide® Single Pyrolytic Ovens     | 8               | Stainless Steel | Yes             | B6ACH7HH0B |  |
| N50       | LCD Display                                                                                                       | Slide & Hide® Single Ovens               | 8               | Graphite Grey   | Yes             | B3AVH4HG0B |  |
| N50       | LCD Display                                                                                                       | Slide & Hide® Single Ovens               | 8               | Stainless Steel | Yes             | B3AVH4HH0B |  |
| N50       | LCD Display                                                                                                       | Slide & Hide® Single Ovens               | 7               | Graphite Grey   |                 | B3ACE4HG0B |  |
| N50       | LCD Display                                                                                                       | Slide & Hide® Single Ovens               | 7               | Stainless Steel |                 | B3ACE4HN0B |  |
| N50       | LCD Display                                                                                                       | Slide & Hide® Single Ovens               | 6               | Stainless Steel |                 | B4ACF1AN0B |  |
| EFF N50 ( | OVENS WITH DO                                                                                                     | OR                                       |                 |                 |                 |            |  |
| llection  | Display Size                                                                                                      | Oven Description                         | No of Functions | Colour          | Home<br>Connect | Model Code |  |
| N50       | LCD Display                                                                                                       | Single Pyrolytic Ovens                   | 8               | Stainless Steel | Yes             | B2ACH7HH0B |  |
| N50       | LCD Display                                                                                                       | Single Ovens                             | 6               | Stainless Steel |                 | B1ACE4HN0B |  |
| FF N50 (  | COMPACT OVEN                                                                                                      | S & MICROWAVES                           |                 |                 |                 |            |  |
| llection  | Display Size                                                                                                      | Oven description                         | No of Functions | Colour          | Home<br>Connect | Model Code |  |
| N50       | LCD Display                                                                                                       | Compact 45cm Microwave Combination Ovens | 3               | Graphite Grey   | Connect         | C1AMG84G0B |  |
| N50       | LCD Display                                                                                                       | Compact 45cm Microwave Combination Ovens | 3               | Stainless Steel |                 | C1AMG84N0B |  |
| N50       | White LCD Display                                                                                                 | Microwave Ovens                          | 5               | Stainless Steel |                 | HLAGD53N0B |  |
| N50       | White LCD Display                                                                                                 | Microwave Ovens                          | 5               | Stainless Steel |                 | HLAWD53N0B |  |
| N50       | White LCD Display                                                                                                 | Microwave Ovens                          | 5               | Graphite Grey   |                 | HLAWD23G0B |  |
| N50       | White LCD Display                                                                                                 | Microwave Ovens                          | 5               | Stainless Steel |                 | HLAWD23N0B |  |
| 50 DOUB   | LE OVEN RANGE                                                                                                     |                                          |                 |                 |                 |            |  |
| llection  | Display Size                                                                                                      | Oven Description                         | No of Functions | Colour          | Home<br>Connect | Model Code |  |
| N50       | LCD Display                                                                                                       | Double Ovens Pyrolytic                   | 8/4             | Graphite Grey   | Yes             | U2ACM7HG0B |  |
| N50       | LCD Display                                                                                                       | Double Ovens Pyrolytic                   | 8/4             | Stainless Steel | Yes             | U2ACM7HH0B |  |
| N50       | LCD Display                                                                                                       | Double Ovens                             | 7/4             | Stainless Steel |                 | U1ACI5HN0B |  |
| N50       | LCD Display                                                                                                       | Double Ovens                             | 6/4             | Stainless Steel |                 | U1ACE5HN0B |  |
| N50       | LCD Display                                                                                                       | Double Ovens                             | 5/4             | Graphite Grey   |                 | U1ACE2HG0B |  |
| N50       | LCD Display                                                                                                       | Double Ovens                             | 5/4             | Stainless Steel |                 | U1ACE2HN0B |  |
| O BUILT   | UNDER DOUBLE                                                                                                      | OVEN RANGE                               |                 |                 |                 |            |  |
| llection  | Display Size                                                                                                      | Oven Description                         | No of Functions | Colour          | Home<br>Connect | Model Code |  |
| N50       | LCD Display                                                                                                       | Built under Double Ovens                 | 7/4             | Stainless Steel |                 | J1ACE4HN0B |  |
| N50       | LCD Display                                                                                                       | Built under Double Ovens                 | 6/4             | Stainless Steel |                 | J1ACE2HN0B |  |
| 0 DRAW    | ER RANGE                                                                                                          |                                          |                 |                 |                 |            |  |
| llection  | Drawer Range                                                                                                      |                                          |                 |                 | Colour          | Model Code |  |
| N50       | 29cm Warming Drav                                                                                                 | wer                                      |                 |                 | Stainless Steel | N1AHA02N0B |  |
| N50       | 29cm Warming Drawer     Stainless Steel     NTAHA02N0B       14cm Warming Drawer     Graphite Grey     NTAHA01G0B |                                          |                 |                 |                 |            |  |