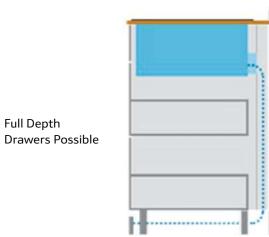

reduction in depth to the bottom two drawers and allows for more design flexibility, for example, floating islands.

Automatic run on of the extractor fan at min power level dries the filters and continues air flow through the service void, removing any potential moisture for extra safety.

### Why use Partly Ducted Recirculation

Required when the distance from the back of the appliance to back of the base unit void is greater than 80mm.

Suitable for installations with non insulated walls or where damp has been an issue.

#### FULLY DUCTED RECIRCULATION

#### Why use Fully Ducted Recirculation

Required when the distance from the back of the appliance to back of the base unit void is greater than 80mm.

Gives total peace of mind for non insulated walls or where damp has been an issue.



#### Installation considerations

#### What do I need?

- 4 x cleanAir filters and telescopic slider.
- These are supplied as standard with all inductionAir Plus appliances.

#### Good to know

- Telescopic slider ventilates air from the appliance into the service void. Max expansion of slider 80mm.
- Min requirement of service void 25mm, recommended 50mm min.

#### Important to note

- This option is NOT suitable for installations with non insulated walls.
- This is the ONLY installation type that uses the telescopic slider.



#### Installation considerations

#### What do I need?

Maximum drawer

70+cm worktop

- 4 x cleanAir re-circulating filters. Supplied with appliance.
- Starter Kit 1 **Z861KR0** or 2 **Z861KR1** depending on the work surface depth.

#### Good to know

- Partly D