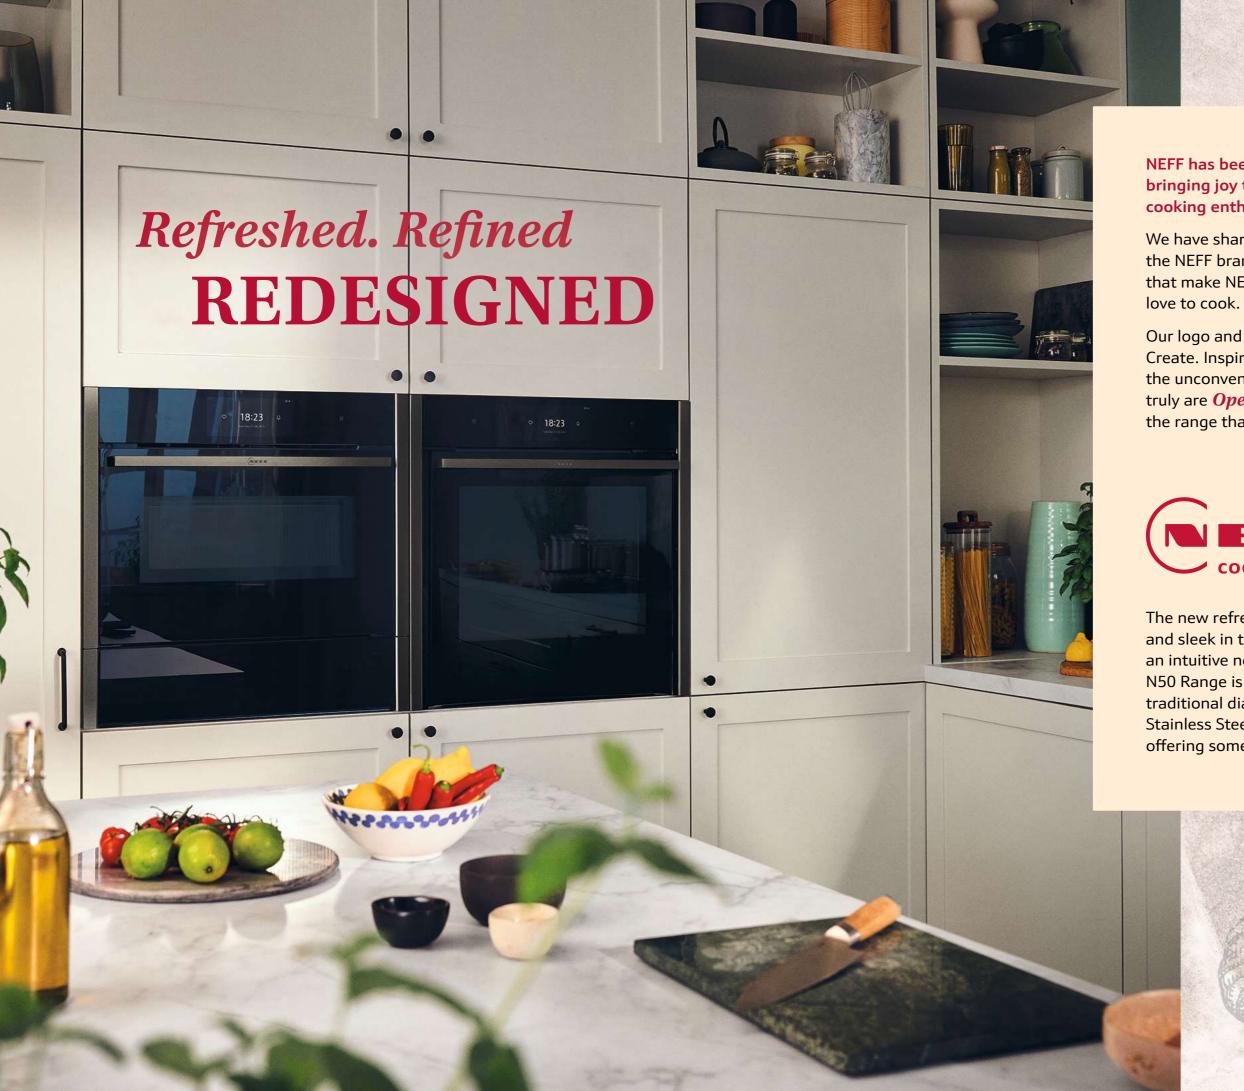

NEFF has been and always will be about bringing joy to the kitchen and sparking cooking enthusiasm in people.

We have sharpened, refocused and refined the NEFF brand whilst retaining the values that make NEFF so inspiring to those that love to cook.

Our logo and tagline have evolved - Cook. Create. Inspire. In this brochure we reinforce the unconventionality of the brand - how we truly are *Open Like No Other* and we unfold the range that we will introduce this year.

# Cook. create. inspire.

The new refreshed N90 & N70 are refined and sleek in the new Graphite Grey and have an intuitive new Touch Screen Control. Our N50 Range is also fully detailed with the more traditional dial controls available in classic Stainless Steel and Graphite Grey – truly offering something for every cooking style.